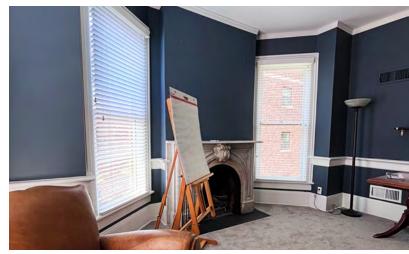

### **Property Highlights**

- This stand-alone office building contains tons of old-world charm including marble fireplaces, chandeliers, and historic construction details throughout
- While maintaining historic architecture and design elements throughout, the building has undergone a full modernization including new carpet, lighting, modern color scheme, updated facilities and building systems
- Beautifully-maintained property by previous owner-operator with tons of natural light throughout
- On-site parking with a 12-space lot behind the building
- Beautiful green space and private courtyard for your employees and guests to use
- 1st & 2nd floor laid out with 3 extra-large private offices, updated restrooms and beautiful common areas
- Lower level provides ample, clean storage and additional office space options with private entry