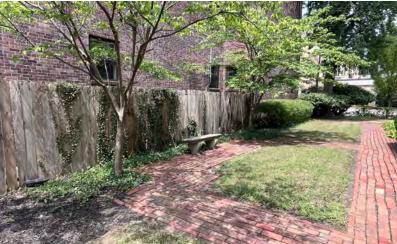

### **Property Highlights**

- This stand-alone office building contains tons of old-world charm including marble fireplaces, chandeliers, and historic construction details throughout
- While maintaining historic architecture and design elements throughout, the building has undergone a full modernization including new carpet, lighting, modern color scheme, updated facilities and building systems
- Beautifully-maintained property by previous owner-operator with tons of natural light throughout
- On-site parking with a 12-space lot behind the building
- Beautiful green space and private courtyard for your employees and guests to use
- 1st & 2nd floor laid out with 3 extra-large private offices, updated restrooms and beautiful common areas
- Lower level provides ample, clean storage and additional office space options with private entry