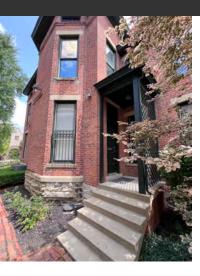

### HISTORIC OFFICE BUILDING

## **FOR SALE**

785 EAST BROAD STREET, COLUMBUS, OH 43215

J.R. KERN

President 614.760.5660 x124 jrkern@capitolequities.com **ED FELLOWS** 

### **Property Description**

Introducing an exceptional opportunity at 785 East Broad Street, Columbus, OH. This remarkable three-story office building boasts a prime central location, presenting an enticing prospect for owner-users. With its contemporary updates and adaptable layout, 785 East Broad is tailored to meet the needs of owner-users seeking attractive, professional workspace.

### **Property Highlights**

- This stand-alone office building contains tons of old-world charm including marble fireplaces, chandeliers, and historic construction details throughout
- While maintaining historic architecture and design elements throughout, the building has undergone a full modernization including new carpet, lighting, modern color scheme, updated facilities and building systems
- Beautifully-maintained property by previous owner-operator with tons of natural light throughout
- On-site parking with a 12-space lot behind the building
- Beautiful green space and private courtyard for your employees and guests to use
- 1st & 2nd floor laid out with 3 extra-large private offices, updated restrooms and beautiful common areas
- Lower level provides ample, clean storage and additional office space options with private entry