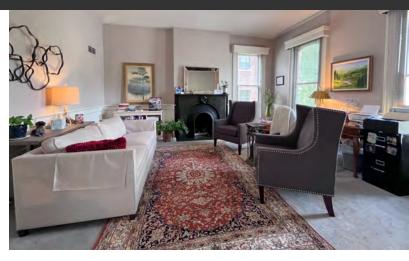

### **Property Highlights**

- This stand-alone office building contains tons of old-world charm including marble fireplaces, chandeliers, and historic construction details throughout
- While maintaining historic architecture and design elements throughout, the building has undergone a full modernization including new carpet, lighting, modern color scheme, updated facilities and building systems
- Beautifully-maintained property by previous owner-operator with tons of natural light throughout
- On-site parking with a 12-space lot behind the building
- Beautiful green space and private courtyard for your employees and guests to use
- 1st & 2nd floor laid out with 3 extra-large private offices, updated restrooms and beautiful common areas
- Lower level provides ample, clean storage and additional office space options with private entry