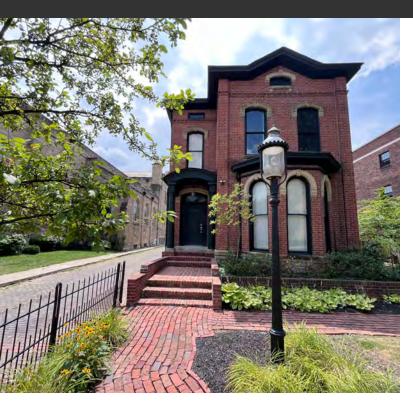

### HISTORIC OFFICE BUILDING

### **Property Description**

Introducing an exceptional opportunity at 785 East Broad Street, Columbus, OH. This remarkable three-story office building boasts a prime central location, presenting an enticing prospect for owner-users. With its contemporary updates and adaptable layout, 785 East Broad is tailored to meet the needs of owner-users seeking attractive, professional workspace.

### **Property Highlights**

- This stand-alone office building contains tons of old-world charm including marble fireplaces, chandeliers, and historic construction details throughout
- While maintaining historic architecture and design elements throughout, the building has undergone a full modernization including new carpet, lighting, modern color scheme, updated facilities and building systems
- Beautifully-maintained property by previous owner-operator with tons of natural light throughout
- On-site parking with a 12-space lot behind the building
- Beautiful green space and private courtyard for your employees and guests to use
- 1st & 2nd floor laid out with 3 extra-large private offices, updated restrooms and beautiful common areas
- Lower level provides ample, clean storage and additional office space options with private entry