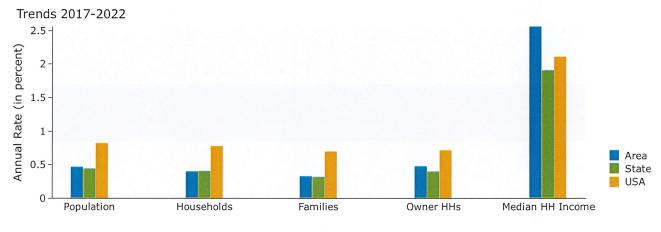

| Summary                             | Cer          | nsus 2010 |           | 2017      |           | 202    |
|-------------------------------------|--------------|-----------|-----------|-----------|-----------|--------|
| Population                          |              | 4,457     |           | 4,673     |           | 4,83   |
| Households                          |              | 1,544     |           | 1,616     |           | 1,67   |
| Families                            | nilies 1,240 |           | 1,284     |           | 1,32      |        |
| Average Household Size              |              | 2.88      |           | 2.88      |           | 2.     |
| Owner Occupied Housing Units        |              | 1,379     |           | 1,420     |           | 1,4    |
| Renter Occupied Housing Units       |              | 165       |           | 196       |           | 2      |
| Median Age                          |              | 35.6      |           | 37.0      |           | 38     |
| Trends: 2017 - 2022 Annual Rate     |              | Area      |           | State     |           | Nation |
| Population                          |              | 0.68%     |           | 0.44%     |           | 0.83   |
| Households                          |              | 0.66%     |           | 0.41%     |           | 0.79   |
| Families                            |              | 0.55%     |           | 0.32%     |           | 0.7    |
| Owner HHs                           |              | 0.63%     |           | 0.40%     |           | 0.72   |
| Median Household Income             |              | 1.10%     |           | 1.91%     |           | 2.12   |
|                                     |              |           | 20        | 17        | 2022      |        |
| Households by Income                |              |           | Number    | Percent   | Number    | Perce  |
| <\$15,000                           |              |           | 32        | 2.0%      | 31        | 1.9    |
| \$15,000 - \$24,999                 |              |           | 53        | 3.3%      | 47        | 2.8    |
| \$25,000 - \$34,999                 |              |           | 41        | 2.5%      | 35        | 2.     |
| \$35,000 - \$49,999                 |              |           | 119       | 7.4%      | 100       | 6.     |
| \$50,000 - \$74,999                 |              |           | 301       | 18.6%     | 271       | 16.    |
| \$75,000 - \$99,999                 |              |           | 279       | 17.3%     | 296       | 17.    |
| \$100,000 - \$149,999               |              |           | 443       | 27.4%     | 483       | 28.9   |
|                                     |              |           | 221       | 13.7%     | 252       | 15.    |
| \$150,000 - \$199,999<br>\$200,000+ |              |           | 125       | 7.7%      | 155       | 9.     |
| 4200,0001                           |              |           | 123       | , , , , , | 200       |        |
| Median Household Income             |              |           | \$97,880  |           | \$103,361 |        |
| Average Household Income            |              |           | \$112,319 |           | \$125,456 |        |
| Per Capita Income                   |              |           | \$39,451  |           | \$44,005  |        |
|                                     | Census 20    | 010       | 20        | 17        | 20        | 22     |
| Population by Age                   | Number       | Percent   | Number    | Percent   | Number    | Perc   |
| 0 - 4                               | 298          | 6.7%      | 286       | 6.1%      | 295       | 6.     |
| 5 - 9                               | 341          | 7.7%      | 303       | 6.5%      | 288       | 6.     |
| 10 - 14                             | 406          | 9.1%      | 356       | 7.6%      | 343       | 7.     |
| 15 - 19                             | 368          | 8.3%      | 320       | 6.8%      | 306       | 6.     |
| 20 - 24                             | 222          | 5.0%      | 271       | 5.8%      | 207       | 4.     |
| 25 - 34                             | 554          | 12.4%     | 660       | 14.1%     | 701       | 14.    |
| 35 - 44                             | 686          | 15.4%     | 666       | 14.2%     | 749       | 15.    |
| 45 - 54                             | 825          | 18.5%     | 698       | 14.9%     | 615       | 12.    |
| 55 - 64                             | 457          | 10.3%     | 677       | 14.5%     | 720       | 14.    |
| 65 - 74                             | 207          | 4.6%      | 324       | 6.9%      | 449       | 9.     |
| 75 - 84                             | 84           | 1.9%      | 95        | 2.0%      | 138       | 2.     |
| 85+                                 | 9            | 0.2%      | 18        | 0.4%      | 22        | 0.     |
| 031                                 | Census 20    |           |           | 17        |           | )22    |
| Race and Ethnicity                  | Number       | Percent   | Number    | Percent   | Number    | Perc   |
| White Alone                         | 3,980        | 89.3%     | 4,134     | 88.4%     | 4,239     | 87.    |
| Black Alone                         | 258          | 5.8%      | 270       | 5.8%      | 282       | 5.     |
|                                     |              |           |           |           | 12        | 0.     |
| American Indian Alone               | 11           | 0.2%      | 11        | 0.2%      |           |        |
| Asian Alone                         | 75           | 1.7%      | 96        | 2.1%      | 112       | 2.     |
| Pacific Islander Alone              | 0            | 0.0%      | 0         | 0.0%      | 0         | 0.     |
| Some Other Race Alone               | 41           | 0.9%      | 49        | 1.0%      | 57        | 1.     |
| Two or More Races                   | 91           | 2.0%      | 114       | 2.4%      | 133       | 2.     |
|                                     |              |           |           |           |           | _      |
| Hispanic Origin (Any Race)          | 175          | 3.9%      | 211       | 4.5%      | 251       | 5.     |