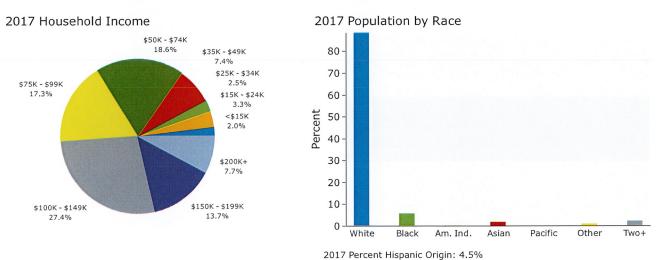

| Summary                             | Cer          | nsus 2010 |           | 2017      |           | 202    |
|-------------------------------------|--------------|-----------|-----------|-----------|-----------|--------|
| Population                          |              | 4,457     |           | 4,673     |           | 4,83   |
| Households                          |              | 1,544     |           | 1,616     |           | 1,67   |
| Families                            | nilies 1,240 |           | 1,284     |           | 1,32      |        |
| Average Household Size              |              | 2.88      |           | 2.88      |           | 2.     |
| Owner Occupied Housing Units        |              | 1,379     |           | 1,420     |           | 1,4    |
| Renter Occupied Housing Units       |              | 165       |           | 196       |           | 2      |
| Median Age                          |              | 35.6      |           | 37.0      |           | 38     |
| Trends: 2017 - 2022 Annual Rate     |              | Area      |           | State     |           | Nation |
| Population                          |              | 0.68%     |           | 0.44%     |           | 0.83   |
| Households                          |              | 0.66%     |           | 0.41%     |           | 0.79   |
| Families                            |              | 0.55%     |           | 0.32%     |           | 0.7    |
| Owner HHs                           |              | 0.63%     |           | 0.40%     |           | 0.72   |
| Median Household Income             |              | 1.10%     |           | 1.91%     |           | 2.12   |
|                                     |              |           | 20        | 17        | 2022      |        |
| Households by Income                |              |           | Number    | Percent   | Number    | Perce  |
| <\$15,000                           |              |           | 32        | 2.0%      | 31        | 1.9    |
| \$15,000 - \$24,999                 |              |           | 53        | 3.3%      | 47        | 2.8    |
| \$25,000 - \$34,999                 |              |           | 41        | 2.5%      | 35        | 2.     |
| \$35,000 - \$49,999                 |              |           | 119       | 7.4%      | 100       | 6.     |
| \$50,000 - \$74,999                 |              |           | 301       | 18.6%     | 271       | 16.    |
| \$75,000 - \$99,999                 |              |           | 279       | 17.3%     | 296       | 17.    |
| \$100,000 - \$149,999               |              |           | 443       | 27.4%     | 483       | 28.9   |
|                                     |              |           | 221       | 13.7%     | 252       | 15.    |
| \$150,000 - \$199,999<br>\$200,000+ |              |           | 125       | 7.7%      | 155       | 9.     |
| 4200,0001                           |              |           | 123       | , , , , , | 200       |        |
| Median Household Income             |              |           | \$97,880  |           | \$103,361 |        |
| Average Household Income            |              |           | \$112,319 |           | \$125,456 |        |
| Per Capita Income                   |              |           | \$39,451  |           | \$44,005  |        |
|                                     | Census 20    | 010       | 20        | 17        | 20        | 22     |
| Population by Age                   | Number       | Percent   | Number    | Percent   | Number    | Perc   |
| 0 - 4                               | 298          | 6.7%      | 286       | 6.1%      | 295       | 6.     |
| 5 - 9                               | 341          | 7.7%      | 303       | 6.5%      | 288       | 6.     |
| 10 - 14                             | 406          | 9.1%      | 356       | 7.6%      | 343       | 7.     |
| 15 - 19                             | 368          | 8.3%      | 320       | 6.8%      | 306       | 6.     |
| 20 - 24                             | 222          | 5.0%      | 271       | 5.8%      | 207       | 4.     |
| 25 - 34                             | 554          | 12.4%     | 660       | 14.1%     | 701       | 14.    |
| 35 - 44                             | 686          | 15.4%     | 666       | 14.2%     | 749       | 15.    |
| 45 - 54                             | 825          | 18.5%     | 698       | 14.9%     | 615       | 12.    |
| 55 - 64                             | 457          | 10.3%     | 677       | 14.5%     | 720       | 14.    |
| 65 - 74                             | 207          | 4.6%      | 324       | 6.9%      | 449       | 9.     |
| 75 - 84                             | 84           | 1.9%      | 95        | 2.0%      | 138       | 2.     |
| 85+                                 | 9            | 0.2%      | 18        | 0.4%      | 22        | 0.     |
| 031                                 | Census 20    |           |           | 17        |           | )22    |
| Race and Ethnicity                  | Number       | Percent   | Number    | Percent   | Number    | Perc   |
| White Alone                         | 3,980        | 89.3%     | 4,134     | 88.4%     | 4,239     | 87.    |
| Black Alone                         | 258          | 5.8%      | 270       | 5.8%      | 282       | 5.     |
|                                     |              |           |           |           | 12        | 0.     |
| American Indian Alone               | 11           | 0.2%      | 11        | 0.2%      |           |        |
| Asian Alone                         | 75           | 1.7%      | 96        | 2.1%      | 112       | 2.     |
| Pacific Islander Alone              | 0            | 0.0%      | 0         | 0.0%      | 0         | 0.     |
| Some Other Race Alone               | 41           | 0.9%      | 49        | 1.0%      | 57        | 1.     |
| Two or More Races                   | 91           | 2.0%      | 114       | 2.4%      | 133       | 2.     |
|                                     |              |           |           |           |           | _      |
| Hispanic Origin (Any Race)          | 175          | 3.9%      | 211       | 4.5%      | 251       | 5.     |