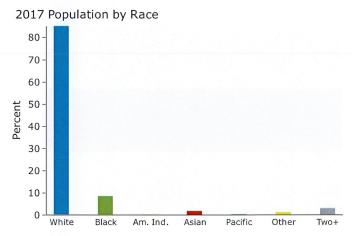

| Summary                             | Cer          | nsus 2010 |           | 2017      |           | 202    |
|-------------------------------------|--------------|-----------|-----------|-----------|-----------|--------|
| Population                          |              | 4,457     |           | 4,673     |           | 4,83   |
| Households                          |              | 1,544     |           | 1,616     |           | 1,67   |
| Families                            | nilies 1,240 |           | 1,284     |           | 1,32      |        |
| Average Household Size              |              | 2.88      |           | 2.88      |           | 2.     |
| Owner Occupied Housing Units        |              | 1,379     |           | 1,420     |           | 1,4    |
| Renter Occupied Housing Units       |              | 165       |           | 196       |           | 2      |
| Median Age                          |              | 35.6      |           | 37.0      |           | 38     |
| Trends: 2017 - 2022 Annual Rate     |              | Area      |           | State     |           | Nation |
| Population                          |              | 0.68%     |           | 0.44%     |           | 0.83   |
| Households                          |              | 0.66%     |           | 0.41%     |           | 0.79   |
| Families                            |              | 0.55%     |           | 0.32%     |           | 0.7    |
| Owner HHs                           |              | 0.63%     |           | 0.40%     |           | 0.72   |
| Median Household Income             |              | 1.10%     |           | 1.91%     |           | 2.12   |
|                                     |              |           | 20        | 17        | 2022      |        |
| Households by Income                |              |           | Number    | Percent   | Number    | Perce  |
| <\$15,000                           |              |           | 32        | 2.0%      | 31        | 1.9    |
| \$15,000 - \$24,999                 |              |           | 53        | 3.3%      | 47        | 2.8    |
| \$25,000 - \$34,999                 |              |           | 41        | 2.5%      | 35        | 2.     |
| \$35,000 - \$49,999                 |              |           | 119       | 7.4%      | 100       | 6.     |
| \$50,000 - \$74,999                 |              |           | 301       | 18.6%     | 271       | 16.    |
| \$75,000 - \$99,999                 |              |           | 279       | 17.3%     | 296       | 17.    |
| \$100,000 - \$149,999               |              |           | 443       | 27.4%     | 483       | 28.9   |
|                                     |              |           | 221       | 13.7%     | 252       | 15.    |
| \$150,000 - \$199,999<br>\$200,000+ |              |           | 125       | 7.7%      | 155       | 9.     |
| 4200,0001                           |              |           | 123       | , , , , , | 200       |        |
| Median Household Income             |              |           | \$97,880  |           | \$103,361 |        |
| Average Household Income            |              |           | \$112,319 |           | \$125,456 |        |
| Per Capita Income                   |              |           | \$39,451  |           | \$44,005  |        |
|                                     | Census 20    | 010       | 20        | 17        | 20        | 22     |
| Population by Age                   | Number       | Percent   | Number    | Percent   | Number    | Perc   |
| 0 - 4                               | 298          | 6.7%      | 286       | 6.1%      | 295       | 6.     |
| 5 - 9                               | 341          | 7.7%      | 303       | 6.5%      | 288       | 6.     |
| 10 - 14                             | 406          | 9.1%      | 356       | 7.6%      | 343       | 7.     |
| 15 - 19                             | 368          | 8.3%      | 320       | 6.8%      | 306       | 6.     |
| 20 - 24                             | 222          | 5.0%      | 271       | 5.8%      | 207       | 4.     |
| 25 - 34                             | 554          | 12.4%     | 660       | 14.1%     | 701       | 14.    |
| 35 - 44                             | 686          | 15.4%     | 666       | 14.2%     | 749       | 15.    |
| 45 - 54                             | 825          | 18.5%     | 698       | 14.9%     | 615       | 12.    |
| 55 - 64                             | 457          | 10.3%     | 677       | 14.5%     | 720       | 14.    |
| 65 - 74                             | 207          | 4.6%      | 324       | 6.9%      | 449       | 9.     |
| 75 - 84                             | 84           | 1.9%      | 95        | 2.0%      | 138       | 2.     |
| 85+                                 | 9            | 0.2%      | 18        | 0.4%      | 22        | 0.     |
| 031                                 | Census 20    |           |           | 17        |           | )22    |
| Race and Ethnicity                  | Number       | Percent   | Number    | Percent   | Number    | Perc   |
| White Alone                         | 3,980        | 89.3%     | 4,134     | 88.4%     | 4,239     | 87.    |
| Black Alone                         | 258          | 5.8%      | 270       | 5.8%      | 282       | 5.     |
|                                     |              |           |           |           | 12        | 0.     |
| American Indian Alone               | 11           | 0.2%      | 11        | 0.2%      |           |        |
| Asian Alone                         | 75           | 1.7%      | 96        | 2.1%      | 112       | 2.     |
| Pacific Islander Alone              | 0            | 0.0%      | 0         | 0.0%      | 0         | 0.     |
| Some Other Race Alone               | 41           | 0.9%      | 49        | 1.0%      | 57        | 1.     |
| Two or More Races                   | 91           | 2.0%      | 114       | 2.4%      | 133       | 2.     |
|                                     |              |           |           |           |           | _      |
| Hispanic Origin (Any Race)          | 175          | 3.9%      | 211       | 4.5%      | 251       | 5.     |