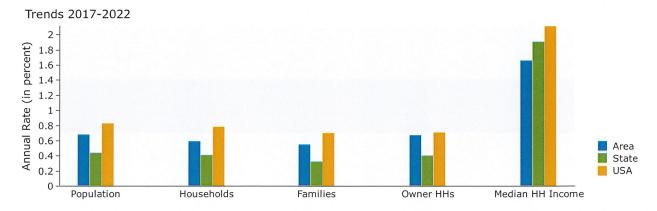

| Summary                             | Cer          | nsus 2010 |           | 2017      |           | 202    |
|-------------------------------------|--------------|-----------|-----------|-----------|-----------|--------|
| Population                          |              | 4,457     |           | 4,673     |           | 4,83   |
| Households                          |              | 1,544     |           | 1,616     |           | 1,67   |
| Families                            | nilies 1,240 |           | 1,284     |           | 1,32      |        |
| Average Household Size              |              | 2.88      |           | 2.88      |           | 2.     |
| Owner Occupied Housing Units        |              | 1,379     |           | 1,420     |           | 1,4    |
| Renter Occupied Housing Units       |              | 165       |           | 196       |           | 2      |
| Median Age                          |              | 35.6      |           | 37.0      |           | 38     |
| Trends: 2017 - 2022 Annual Rate     |              | Area      |           | State     |           | Nation |
| Population                          |              | 0.68%     |           | 0.44%     |           | 0.83   |
| Households                          |              | 0.66%     |           | 0.41%     |           | 0.79   |
| Families                            |              | 0.55%     |           | 0.32%     |           | 0.7    |
| Owner HHs                           |              | 0.63%     |           | 0.40%     |           | 0.72   |
| Median Household Income             |              | 1.10%     |           | 1.91%     |           | 2.12   |
|                                     |              |           | 20        | 17        | 2022      |        |
| Households by Income                |              |           | Number    | Percent   | Number    | Perce  |
| <\$15,000                           |              |           | 32        | 2.0%      | 31        | 1.9    |
| \$15,000 - \$24,999                 |              |           | 53        | 3.3%      | 47        | 2.8    |
| \$25,000 - \$34,999                 |              |           | 41        | 2.5%      | 35        | 2.     |
| \$35,000 - \$49,999                 |              |           | 119       | 7.4%      | 100       | 6.     |
| \$50,000 - \$74,999                 |              |           | 301       | 18.6%     | 271       | 16.    |
| \$75,000 - \$99,999                 |              |           | 279       | 17.3%     | 296       | 17.    |
| \$100,000 - \$149,999               |              |           | 443       | 27.4%     | 483       | 28.9   |
|                                     |              |           | 221       | 13.7%     | 252       | 15.    |
| \$150,000 - \$199,999<br>\$200,000+ |              |           | 125       | 7.7%      | 155       | 9.     |
| 4200,0001                           |              |           | 123       | , , , , , | 200       |        |
| Median Household Income             |              |           | \$97,880  |           | \$103,361 |        |
| Average Household Income            |              |           | \$112,319 |           | \$125,456 |        |
| Per Capita Income                   |              |           | \$39,451  |           | \$44,005  |        |
|                                     | Census 20    | 010       | 20        | 17        | 20        | 22     |
| Population by Age                   | Number       | Percent   | Number    | Percent   | Number    | Perc   |
| 0 - 4                               | 298          | 6.7%      | 286       | 6.1%      | 295       | 6.     |
| 5 - 9                               | 341          | 7.7%      | 303       | 6.5%      | 288       | 6.     |
| 10 - 14                             | 406          | 9.1%      | 356       | 7.6%      | 343       | 7.     |
| 15 - 19                             | 368          | 8.3%      | 320       | 6.8%      | 306       | 6.     |
| 20 - 24                             | 222          | 5.0%      | 271       | 5.8%      | 207       | 4.     |
| 25 - 34                             | 554          | 12.4%     | 660       | 14.1%     | 701       | 14.    |
| 35 - 44                             | 686          | 15.4%     | 666       | 14.2%     | 749       | 15.    |
| 45 - 54                             | 825          | 18.5%     | 698       | 14.9%     | 615       | 12.    |
| 55 - 64                             | 457          | 10.3%     | 677       | 14.5%     | 720       | 14.    |
| 65 - 74                             | 207          | 4.6%      | 324       | 6.9%      | 449       | 9.     |
| 75 - 84                             | 84           | 1.9%      | 95        | 2.0%      | 138       | 2.     |
| 85+                                 | 9            | 0.2%      | 18        | 0.4%      | 22        | 0.     |
| 031                                 | Census 20    |           |           | 17        |           | )22    |
| Race and Ethnicity                  | Number       | Percent   | Number    | Percent   | Number    | Perc   |
| White Alone                         | 3,980        | 89.3%     | 4,134     | 88.4%     | 4,239     | 87.    |
| Black Alone                         | 258          | 5.8%      | 270       | 5.8%      | 282       | 5.     |
|                                     |              |           |           |           | 12        | 0.     |
| American Indian Alone               | 11           | 0.2%      | 11        | 0.2%      |           |        |
| Asian Alone                         | 75           | 1.7%      | 96        | 2.1%      | 112       | 2.     |
| Pacific Islander Alone              | 0            | 0.0%      | 0         | 0.0%      | 0         | 0.     |
| Some Other Race Alone               | 41           | 0.9%      | 49        | 1.0%      | 57        | 1.     |
| Two or More Races                   | 91           | 2.0%      | 114       | 2.4%      | 133       | 2.     |
|                                     |              |           |           |           |           | _      |
| Hispanic Origin (Any Race)          | 175          | 3.9%      | 211       | 4.5%      | 251       | 5.     |