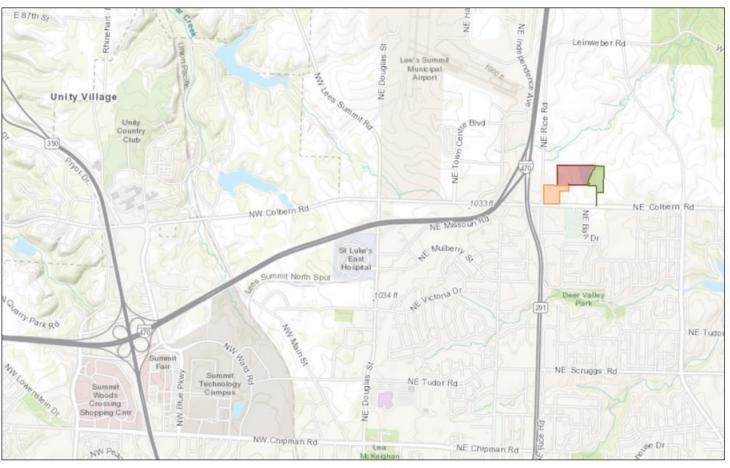

# Vicinity Map

#### 26.56 Acres vacant land on Colbern Road

4 / 2 / 2018 2 : 52 : 53 PM

Jackson County, MO

1:36,112 0 0.3 0.6 1.2 mi 0 0.35 0.7 1.4 km

Jackson County MO GIS Department Sources: Esri, HERE, Garmin, Intermap, increment P Corp., GEBCO, USGS,

> Jackson County, MO GIS Dept (c) Jackson County, Missouri.