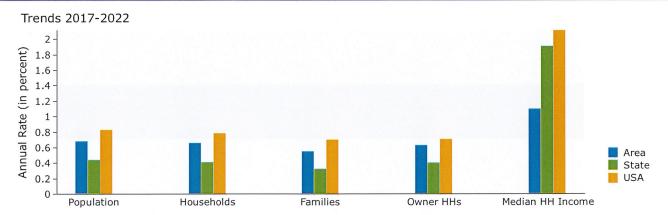

| Summary                             | Cer          | nsus 2010 |           | 2017      |           | 202    |
|-------------------------------------|--------------|-----------|-----------|-----------|-----------|--------|
| Population                          |              | 4,457     |           | 4,673     |           | 4,83   |
| Households                          |              | 1,544     |           | 1,616     |           | 1,67   |
| Families                            | nilies 1,240 |           | 1,284     |           | 1,32      |        |
| Average Household Size              |              | 2.88      |           | 2.88      |           | 2.     |
| Owner Occupied Housing Units        |              | 1,379     |           | 1,420     |           | 1,4    |
| Renter Occupied Housing Units       |              | 165       |           | 196       |           | 2      |
| Median Age                          |              | 35.6      |           | 37.0      |           | 38     |
| Trends: 2017 - 2022 Annual Rate     |              | Area      |           | State     |           | Nation |
| Population                          |              | 0.68%     |           | 0.44%     |           | 0.83   |
| Households                          |              | 0.66%     |           | 0.41%     |           | 0.79   |
| Families                            |              | 0.55%     |           | 0.32%     |           | 0.7    |
| Owner HHs                           |              | 0.63%     |           | 0.40%     |           | 0.72   |
| Median Household Income             |              | 1.10%     |           | 1.91%     |           | 2.12   |
|                                     |              |           | 20        | 17        | 2022      |        |
| Households by Income                |              |           | Number    | Percent   | Number    | Perce  |
| <\$15,000                           |              |           | 32        | 2.0%      | 31        | 1.9    |
| \$15,000 - \$24,999                 |              |           | 53        | 3.3%      | 47        | 2.8    |
| \$25,000 - \$34,999                 |              |           | 41        | 2.5%      | 35        | 2.     |
| \$35,000 - \$49,999                 |              |           | 119       | 7.4%      | 100       | 6.     |
| \$50,000 - \$74,999                 |              |           | 301       | 18.6%     | 271       | 16.    |
| \$75,000 - \$99,999                 |              |           | 279       | 17.3%     | 296       | 17.    |
| \$100,000 - \$149,999               |              |           | 443       | 27.4%     | 483       | 28.9   |
|                                     |              |           | 221       | 13.7%     | 252       | 15.    |
| \$150,000 - \$199,999<br>\$200,000+ |              |           | 125       | 7.7%      | 155       | 9.     |
| 4200,0001                           |              |           | 123       | , , , , , | 200       |        |
| Median Household Income             |              |           | \$97,880  |           | \$103,361 |        |
| Average Household Income            |              |           | \$112,319 |           | \$125,456 |        |
| Per Capita Income                   |              |           | \$39,451  |           | \$44,005  |        |
|                                     | Census 20    | 010       | 20        | 17        | 20        | 22     |
| Population by Age                   | Number       | Percent   | Number    | Percent   | Number    | Perc   |
| 0 - 4                               | 298          | 6.7%      | 286       | 6.1%      | 295       | 6.     |
| 5 - 9                               | 341          | 7.7%      | 303       | 6.5%      | 288       | 6.     |
| 10 - 14                             | 406          | 9.1%      | 356       | 7.6%      | 343       | 7.     |
| 15 - 19                             | 368          | 8.3%      | 320       | 6.8%      | 306       | 6.     |
| 20 - 24                             | 222          | 5.0%      | 271       | 5.8%      | 207       | 4.     |
| 25 - 34                             | 554          | 12.4%     | 660       | 14.1%     | 701       | 14.    |
| 35 - 44                             | 686          | 15.4%     | 666       | 14.2%     | 749       | 15.    |
| 45 - 54                             | 825          | 18.5%     | 698       | 14.9%     | 615       | 12.    |
| 55 - 64                             | 457          | 10.3%     | 677       | 14.5%     | 720       | 14.    |
| 65 - 74                             | 207          | 4.6%      | 324       | 6.9%      | 449       | 9.     |
| 75 - 84                             | 84           | 1.9%      | 95        | 2.0%      | 138       | 2.     |
| 85+                                 | 9            | 0.2%      | 18        | 0.4%      | 22        | 0.     |
| 031                                 | Census 20    |           |           | 17        |           | )22    |
| Race and Ethnicity                  | Number       | Percent   | Number    | Percent   | Number    | Perc   |
| White Alone                         | 3,980        | 89.3%     | 4,134     | 88.4%     | 4,239     | 87.    |
| Black Alone                         | 258          | 5.8%      | 270       | 5.8%      | 282       | 5.     |
|                                     |              |           |           |           | 12        | 0.     |
| American Indian Alone               | 11           | 0.2%      | 11        | 0.2%      |           |        |
| Asian Alone                         | 75           | 1.7%      | 96        | 2.1%      | 112       | 2.     |
| Pacific Islander Alone              | 0            | 0.0%      | 0         | 0.0%      | 0         | 0.     |
| Some Other Race Alone               | 41           | 0.9%      | 49        | 1.0%      | 57        | 1.     |
| Two or More Races                   | 91           | 2.0%      | 114       | 2.4%      | 133       | 2.     |
|                                     |              |           |           |           |           | _      |
| Hispanic Origin (Any Race)          | 175          | 3.9%      | 211       | 4.5%      | 251       | 5.     |