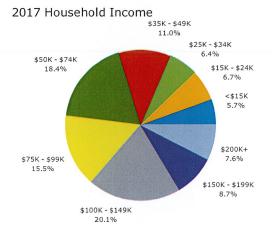

| Summary                             | Cer          | nsus 2010 |           | 2017      |           | 202    |
|-------------------------------------|--------------|-----------|-----------|-----------|-----------|--------|
| Population                          |              | 4,457     |           | 4,673     |           | 4,83   |
| Households                          |              | 1,544     |           | 1,616     |           | 1,67   |
| Families                            | nilies 1,240 |           | 1,284     |           | 1,32      |        |
| Average Household Size              |              | 2.88      |           | 2.88      |           | 2.     |
| Owner Occupied Housing Units        |              | 1,379     |           | 1,420     |           | 1,4    |
| Renter Occupied Housing Units       |              | 165       |           | 196       |           | 2      |
| Median Age                          |              | 35.6      |           | 37.0      |           | 38     |
| Trends: 2017 - 2022 Annual Rate     |              | Area      |           | State     |           | Nation |
| Population                          |              | 0.68%     |           | 0.44%     |           | 0.83   |
| Households                          |              | 0.66%     |           | 0.41%     |           | 0.79   |
| Families                            |              | 0.55%     |           | 0.32%     |           | 0.7    |
| Owner HHs                           |              | 0.63%     |           | 0.40%     |           | 0.72   |
| Median Household Income             |              | 1.10%     |           | 1.91%     |           | 2.12   |
|                                     |              |           | 20        | 17        | 2022      |        |
| Households by Income                |              |           | Number    | Percent   | Number    | Perce  |
| <\$15,000                           |              |           | 32        | 2.0%      | 31        | 1.9    |
| \$15,000 - \$24,999                 |              |           | 53        | 3.3%      | 47        | 2.8    |
| \$25,000 - \$34,999                 |              |           | 41        | 2.5%      | 35        | 2.     |
| \$35,000 - \$49,999                 |              |           | 119       | 7.4%      | 100       | 6.     |
| \$50,000 - \$74,999                 |              |           | 301       | 18.6%     | 271       | 16.    |
| \$75,000 - \$99,999                 |              |           | 279       | 17.3%     | 296       | 17.    |
| \$100,000 - \$149,999               |              |           | 443       | 27.4%     | 483       | 28.9   |
|                                     |              |           | 221       | 13.7%     | 252       | 15.    |
| \$150,000 - \$199,999<br>\$200,000+ |              |           | 125       | 7.7%      | 155       | 9.     |
| 4200,0001                           |              |           | 123       | , , , , , | 200       |        |
| Median Household Income             |              |           | \$97,880  |           | \$103,361 |        |
| Average Household Income            |              |           | \$112,319 |           | \$125,456 |        |
| Per Capita Income                   |              |           | \$39,451  |           | \$44,005  |        |
|                                     | Census 20    | 010       | 20        | 17        | 20        | 22     |
| Population by Age                   | Number       | Percent   | Number    | Percent   | Number    | Perc   |
| 0 - 4                               | 298          | 6.7%      | 286       | 6.1%      | 295       | 6.     |
| 5 - 9                               | 341          | 7.7%      | 303       | 6.5%      | 288       | 6.     |
| 10 - 14                             | 406          | 9.1%      | 356       | 7.6%      | 343       | 7.     |
| 15 - 19                             | 368          | 8.3%      | 320       | 6.8%      | 306       | 6.     |
| 20 - 24                             | 222          | 5.0%      | 271       | 5.8%      | 207       | 4.     |
| 25 - 34                             | 554          | 12.4%     | 660       | 14.1%     | 701       | 14.    |
| 35 - 44                             | 686          | 15.4%     | 666       | 14.2%     | 749       | 15.    |
| 45 - 54                             | 825          | 18.5%     | 698       | 14.9%     | 615       | 12.    |
| 55 - 64                             | 457          | 10.3%     | 677       | 14.5%     | 720       | 14.    |
| 65 - 74                             | 207          | 4.6%      | 324       | 6.9%      | 449       | 9.     |
| 75 - 84                             | 84           | 1.9%      | 95        | 2.0%      | 138       | 2.     |
| 85+                                 | 9            | 0.2%      | 18        | 0.4%      | 22        | 0.     |
| 031                                 | Census 20    |           |           | 17        |           | )22    |
| Race and Ethnicity                  | Number       | Percent   | Number    | Percent   | Number    | Perc   |
| White Alone                         | 3,980        | 89.3%     | 4,134     | 88.4%     | 4,239     | 87.    |
| Black Alone                         | 258          | 5.8%      | 270       | 5.8%      | 282       | 5.     |
|                                     |              |           |           |           | 12        | 0.     |
| American Indian Alone               | 11           | 0.2%      | 11        | 0.2%      |           |        |
| Asian Alone                         | 75           | 1.7%      | 96        | 2.1%      | 112       | 2.     |
| Pacific Islander Alone              | 0            | 0.0%      | 0         | 0.0%      | 0         | 0.     |
| Some Other Race Alone               | 41           | 0.9%      | 49        | 1.0%      | 57        | 1.     |
| Two or More Races                   | 91           | 2.0%      | 114       | 2.4%      | 133       | 2.     |
|                                     |              |           |           |           |           | _      |
| Hispanic Origin (Any Race)          | 175          | 3.9%      | 211       | 4.5%      | 251       | 5.     |