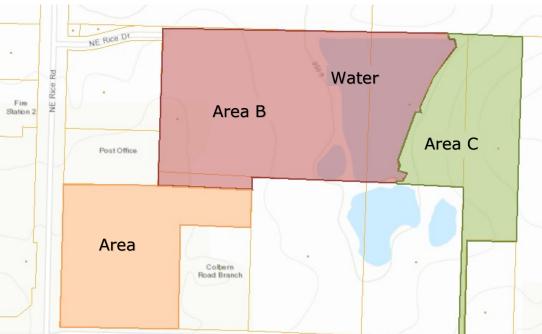

#### **PROPERTY DETAILS**

- > Located on Northeast Corner of Colbern and Rice Road in Lee's Summit
- > Great visibility with High Traffic Location
- > Zoned Agriculture
- > Located just East of I-470/MO291 & Colbern Road Interchange
- > Great opportunity for retail, commercial, multi-family, single family and senior housing.
- > May be subdivided

| <u>Area</u> | <u>Acreage</u> | <u>Price</u> |                               |
|-------------|----------------|--------------|-------------------------------|
| А           | 8 Acres        | \$2,787,840  | Corner of Colbern and Rice Rd |
| B +Lake     | 17.5 Acres     | \$934,362    | Area B including 5.5 acres of |
| С           | 7.56 Acres     | \$477,505    | Vacant land on Rice Road      |