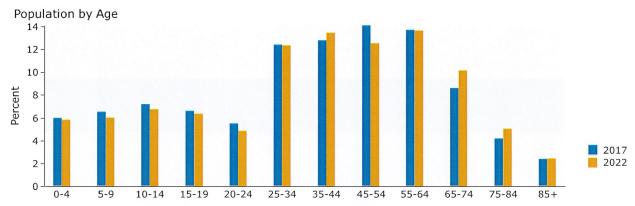

| Summary                             | Cer          | nsus 2010 |           | 2017      |           | 202    |
|-------------------------------------|--------------|-----------|-----------|-----------|-----------|--------|
| Population                          |              | 4,457     |           | 4,673     |           | 4,83   |
| Households                          |              | 1,544     |           | 1,616     |           | 1,67   |
| Families                            | nilies 1,240 |           | 1,284     |           | 1,32      |        |
| Average Household Size              |              | 2.88      |           | 2.88      |           | 2.     |
| Owner Occupied Housing Units        |              | 1,379     |           | 1,420     |           | 1,4    |
| Renter Occupied Housing Units       |              | 165       |           | 196       |           | 2      |
| Median Age                          |              | 35.6      |           | 37.0      |           | 38     |
| Trends: 2017 - 2022 Annual Rate     |              | Area      |           | State     |           | Nation |
| Population                          |              | 0.68%     |           | 0.44%     |           | 0.83   |
| Households                          |              | 0.66%     |           | 0.41%     |           | 0.79   |
| Families                            |              | 0.55%     |           | 0.32%     |           | 0.7    |
| Owner HHs                           |              | 0.63%     |           | 0.40%     |           | 0.72   |
| Median Household Income             |              | 1.10%     |           | 1.91%     |           | 2.12   |
|                                     |              |           | 20        | 17        | 2022      |        |
| Households by Income                |              |           | Number    | Percent   | Number    | Perce  |
| <\$15,000                           |              |           | 32        | 2.0%      | 31        | 1.9    |
| \$15,000 - \$24,999                 |              |           | 53        | 3.3%      | 47        | 2.8    |
| \$25,000 - \$34,999                 |              |           | 41        | 2.5%      | 35        | 2.     |
| \$35,000 - \$49,999                 |              |           | 119       | 7.4%      | 100       | 6.     |
| \$50,000 - \$74,999                 |              |           | 301       | 18.6%     | 271       | 16.    |
| \$75,000 - \$99,999                 |              |           | 279       | 17.3%     | 296       | 17.    |
| \$100,000 - \$149,999               |              |           | 443       | 27.4%     | 483       | 28.9   |
|                                     |              |           | 221       | 13.7%     | 252       | 15.    |
| \$150,000 - \$199,999<br>\$200,000+ |              |           | 125       | 7.7%      | 155       | 9.     |
| 4200,0001                           |              |           | 123       | , , , , , | 200       |        |
| Median Household Income             |              |           | \$97,880  |           | \$103,361 |        |
| Average Household Income            |              |           | \$112,319 |           | \$125,456 |        |
| Per Capita Income                   |              |           | \$39,451  |           | \$44,005  |        |
|                                     | Census 20    | 010       | 20        | 17        | 20        | 22     |
| Population by Age                   | Number       | Percent   | Number    | Percent   | Number    | Perc   |
| 0 - 4                               | 298          | 6.7%      | 286       | 6.1%      | 295       | 6.     |
| 5 - 9                               | 341          | 7.7%      | 303       | 6.5%      | 288       | 6.     |
| 10 - 14                             | 406          | 9.1%      | 356       | 7.6%      | 343       | 7.     |
| 15 - 19                             | 368          | 8.3%      | 320       | 6.8%      | 306       | 6.     |
| 20 - 24                             | 222          | 5.0%      | 271       | 5.8%      | 207       | 4.     |
| 25 - 34                             | 554          | 12.4%     | 660       | 14.1%     | 701       | 14.    |
| 35 - 44                             | 686          | 15.4%     | 666       | 14.2%     | 749       | 15.    |
| 45 - 54                             | 825          | 18.5%     | 698       | 14.9%     | 615       | 12.    |
| 55 - 64                             | 457          | 10.3%     | 677       | 14.5%     | 720       | 14.    |
| 65 - 74                             | 207          | 4.6%      | 324       | 6.9%      | 449       | 9.     |
| 75 - 84                             | 84           | 1.9%      | 95        | 2.0%      | 138       | 2.     |
| 85+                                 | 9            | 0.2%      | 18        | 0.4%      | 22        | 0.     |
| 031                                 | Census 20    |           |           | 17        |           | )22    |
| Race and Ethnicity                  | Number       | Percent   | Number    | Percent   | Number    | Perc   |
| White Alone                         | 3,980        | 89.3%     | 4,134     | 88.4%     | 4,239     | 87.    |
| Black Alone                         | 258          | 5.8%      | 270       | 5.8%      | 282       | 5.     |
|                                     |              |           |           |           | 12        | 0.     |
| American Indian Alone               | 11           | 0.2%      | 11        | 0.2%      |           |        |
| Asian Alone                         | 75           | 1.7%      | 96        | 2.1%      | 112       | 2.     |
| Pacific Islander Alone              | 0            | 0.0%      | 0         | 0.0%      | 0         | 0.     |
| Some Other Race Alone               | 41           | 0.9%      | 49        | 1.0%      | 57        | 1.     |
| Two or More Races                   | 91           | 2.0%      | 114       | 2.4%      | 133       | 2.     |
|                                     |              |           |           |           |           | _      |
| Hispanic Origin (Any Race)          | 175          | 3.9%      | 211       | 4.5%      | 251       | 5.     |