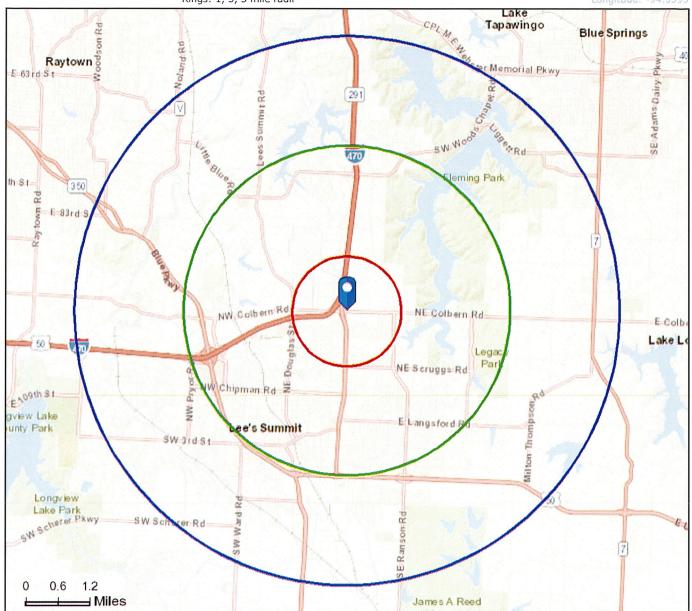

### Site Map

Corner of Colbern and Rice Road Ne Rice Road And Colbern Road Lee's Summit MO 64064 Rings: 1, 3, 5 mile radii

Latitude: 38.9461 Longitude: -94.3595

April 03, 2018

Corner of Colbern and Rice Road Ne Rice Road And Colbern Road Lee's Summit MO 64064 Ring: 1 mile radius

Latitude: 38.9461 Longitude: -94.3595

Corner of Colbern and Rice Road Ne Rice Road And Colbern Road Lee's Summit MO 64064 Ring: 1 mile radius

Latitude: 38.9461 Longitude: -94.3595

Corner of Colbern and Rice Road Ne Rice Road And Colbern Road Lee's Summit MO 64064 Ring: 3 mile radius