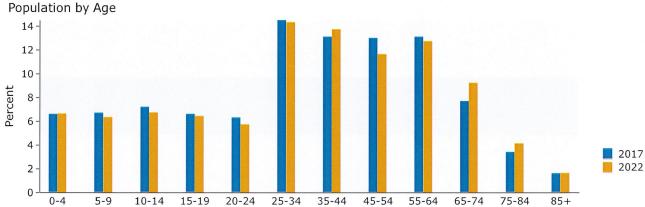

| Summary                             | Cer          | nsus 2010 |           | 2017      |           | 202    |
|-------------------------------------|--------------|-----------|-----------|-----------|-----------|--------|
| Population                          |              | 4,457     |           | 4,673     |           | 4,83   |
| Households                          |              | 1,544     |           | 1,616     |           | 1,67   |
| Families                            | nilies 1,240 |           | 1,284     |           | 1,32      |        |
| Average Household Size              |              | 2.88      |           | 2.88      |           | 2.     |
| Owner Occupied Housing Units        |              | 1,379     |           | 1,420     |           | 1,4    |
| Renter Occupied Housing Units       |              | 165       |           | 196       |           | 2      |
| Median Age                          |              | 35.6      |           | 37.0      |           | 38     |
| Trends: 2017 - 2022 Annual Rate     |              | Area      |           | State     |           | Nation |
| Population                          |              | 0.68%     |           | 0.44%     |           | 0.83   |
| Households                          |              | 0.66%     |           | 0.41%     |           | 0.79   |
| Families                            |              | 0.55%     |           | 0.32%     |           | 0.7    |
| Owner HHs                           |              | 0.63%     |           | 0.40%     |           | 0.72   |
| Median Household Income             |              | 1.10%     |           | 1.91%     |           | 2.12   |
|                                     |              |           | 20        | 17        | 2022      |        |
| Households by Income                |              |           | Number    | Percent   | Number    | Perce  |
| <\$15,000                           |              |           | 32        | 2.0%      | 31        | 1.9    |
| \$15,000 - \$24,999                 |              |           | 53        | 3.3%      | 47        | 2.8    |
| \$25,000 - \$34,999                 |              |           | 41        | 2.5%      | 35        | 2.     |
| \$35,000 - \$49,999                 |              |           | 119       | 7.4%      | 100       | 6.     |
| \$50,000 - \$74,999                 |              |           | 301       | 18.6%     | 271       | 16.    |
| \$75,000 - \$99,999                 |              |           | 279       | 17.3%     | 296       | 17.    |
| \$100,000 - \$149,999               |              |           | 443       | 27.4%     | 483       | 28.9   |
|                                     |              |           | 221       | 13.7%     | 252       | 15.    |
| \$150,000 - \$199,999<br>\$200,000+ |              |           | 125       | 7.7%      | 155       | 9.     |
| 4200,0001                           |              |           | 123       | , , , , , | 200       |        |
| Median Household Income             |              |           | \$97,880  |           | \$103,361 |        |
| Average Household Income            |              |           | \$112,319 |           | \$125,456 |        |
| Per Capita Income                   |              |           | \$39,451  |           | \$44,005  |        |
|                                     | Census 20    | 010       | 20        | 17        | 20        | 22     |
| Population by Age                   | Number       | Percent   | Number    | Percent   | Number    | Perc   |
| 0 - 4                               | 298          | 6.7%      | 286       | 6.1%      | 295       | 6.     |
| 5 - 9                               | 341          | 7.7%      | 303       | 6.5%      | 288       | 6.     |
| 10 - 14                             | 406          | 9.1%      | 356       | 7.6%      | 343       | 7.     |
| 15 - 19                             | 368          | 8.3%      | 320       | 6.8%      | 306       | 6.     |
| 20 - 24                             | 222          | 5.0%      | 271       | 5.8%      | 207       | 4.     |
| 25 - 34                             | 554          | 12.4%     | 660       | 14.1%     | 701       | 14.    |
| 35 - 44                             | 686          | 15.4%     | 666       | 14.2%     | 749       | 15.    |
| 45 - 54                             | 825          | 18.5%     | 698       | 14.9%     | 615       | 12.    |
| 55 - 64                             | 457          | 10.3%     | 677       | 14.5%     | 720       | 14.    |
| 65 - 74                             | 207          | 4.6%      | 324       | 6.9%      | 449       | 9.     |
| 75 - 84                             | 84           | 1.9%      | 95        | 2.0%      | 138       | 2.     |
| 85+                                 | 9            | 0.2%      | 18        | 0.4%      | 22        | 0.     |
| 031                                 | Census 20    |           |           | 17        |           | )22    |
| Race and Ethnicity                  | Number       | Percent   | Number    | Percent   | Number    | Perc   |
| White Alone                         | 3,980        | 89.3%     | 4,134     | 88.4%     | 4,239     | 87.    |
| Black Alone                         | 258          | 5.8%      | 270       | 5.8%      | 282       | 5.     |
|                                     |              |           |           |           | 12        | 0.     |
| American Indian Alone               | 11           | 0.2%      | 11        | 0.2%      |           |        |
| Asian Alone                         | 75           | 1.7%      | 96        | 2.1%      | 112       | 2.     |
| Pacific Islander Alone              | 0            | 0.0%      | 0         | 0.0%      | 0         | 0.     |
| Some Other Race Alone               | 41           | 0.9%      | 49        | 1.0%      | 57        | 1.     |
| Two or More Races                   | 91           | 2.0%      | 114       | 2.4%      | 133       | 2.     |
|                                     |              |           |           |           |           | _      |
| Hispanic Origin (Any Race)          | 175          | 3.9%      | 211       | 4.5%      | 251       | 5.     |