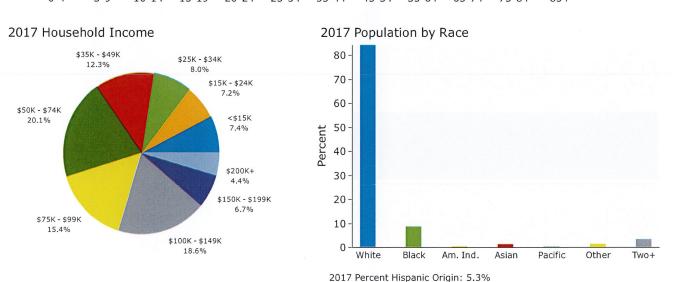

| Summary                             | Cer          | nsus 2010 |           | 2017      |           | 202    |
|-------------------------------------|--------------|-----------|-----------|-----------|-----------|--------|
| Population                          |              | 4,457     |           | 4,673     |           | 4,83   |
| Households                          |              | 1,544     |           | 1,616     |           | 1,67   |
| Families                            | nilies 1,240 |           | 1,284     |           | 1,32      |        |
| Average Household Size              |              | 2.88      |           | 2.88      |           | 2.     |
| Owner Occupied Housing Units        |              | 1,379     |           | 1,420     |           | 1,4    |
| Renter Occupied Housing Units       |              | 165       |           | 196       |           | 2      |
| Median Age                          |              | 35.6      |           | 37.0      |           | 38     |
| Trends: 2017 - 2022 Annual Rate     |              | Area      |           | State     |           | Nation |
| Population                          |              | 0.68%     |           | 0.44%     |           | 0.83   |
| Households                          |              | 0.66%     |           | 0.41%     |           | 0.79   |
| Families                            |              | 0.55%     |           | 0.32%     |           | 0.7    |
| Owner HHs                           |              | 0.63%     |           | 0.40%     |           | 0.72   |
| Median Household Income             |              | 1.10%     |           | 1.91%     |           | 2.12   |
|                                     |              |           | 20        | 17        | 2022      |        |
| Households by Income                |              |           | Number    | Percent   | Number    | Perce  |
| <\$15,000                           |              |           | 32        | 2.0%      | 31        | 1.9    |
| \$15,000 - \$24,999                 |              |           | 53        | 3.3%      | 47        | 2.8    |
| \$25,000 - \$34,999                 |              |           | 41        | 2.5%      | 35        | 2.     |
| \$35,000 - \$49,999                 |              |           | 119       | 7.4%      | 100       | 6.     |
| \$50,000 - \$74,999                 |              |           | 301       | 18.6%     | 271       | 16.    |
| \$75,000 - \$99,999                 |              |           | 279       | 17.3%     | 296       | 17.    |
| \$100,000 - \$149,999               |              |           | 443       | 27.4%     | 483       | 28.9   |
|                                     |              |           | 221       | 13.7%     | 252       | 15.    |
| \$150,000 - \$199,999<br>\$200,000+ |              |           | 125       | 7.7%      | 155       | 9.     |
| 4200,0001                           |              |           | 123       | , , , , , | 200       |        |
| Median Household Income             |              |           | \$97,880  |           | \$103,361 |        |
| Average Household Income            |              |           | \$112,319 |           | \$125,456 |        |
| Per Capita Income                   |              |           | \$39,451  |           | \$44,005  |        |
|                                     | Census 20    | 010       | 20        | 17        | 20        | 22     |
| Population by Age                   | Number       | Percent   | Number    | Percent   | Number    | Perc   |
| 0 - 4                               | 298          | 6.7%      | 286       | 6.1%      | 295       | 6.     |
| 5 - 9                               | 341          | 7.7%      | 303       | 6.5%      | 288       | 6.     |
| 10 - 14                             | 406          | 9.1%      | 356       | 7.6%      | 343       | 7.     |
| 15 - 19                             | 368          | 8.3%      | 320       | 6.8%      | 306       | 6.     |
| 20 - 24                             | 222          | 5.0%      | 271       | 5.8%      | 207       | 4.     |
| 25 - 34                             | 554          | 12.4%     | 660       | 14.1%     | 701       | 14.    |
| 35 - 44                             | 686          | 15.4%     | 666       | 14.2%     | 749       | 15.    |
| 45 - 54                             | 825          | 18.5%     | 698       | 14.9%     | 615       | 12.    |
| 55 - 64                             | 457          | 10.3%     | 677       | 14.5%     | 720       | 14.    |
| 65 - 74                             | 207          | 4.6%      | 324       | 6.9%      | 449       | 9.     |
| 75 - 84                             | 84           | 1.9%      | 95        | 2.0%      | 138       | 2.     |
| 85+                                 | 9            | 0.2%      | 18        | 0.4%      | 22        | 0.     |
| 031                                 | Census 20    |           |           | 17        |           | )22    |
| Race and Ethnicity                  | Number       | Percent   | Number    | Percent   | Number    | Perc   |
| White Alone                         | 3,980        | 89.3%     | 4,134     | 88.4%     | 4,239     | 87.    |
| Black Alone                         | 258          | 5.8%      | 270       | 5.8%      | 282       | 5.     |
|                                     |              |           |           |           | 12        | 0.     |
| American Indian Alone               | 11           | 0.2%      | 11        | 0.2%      |           |        |
| Asian Alone                         | 75           | 1.7%      | 96        | 2.1%      | 112       | 2.     |
| Pacific Islander Alone              | 0            | 0.0%      | 0         | 0.0%      | 0         | 0.     |
| Some Other Race Alone               | 41           | 0.9%      | 49        | 1.0%      | 57        | 1.     |
| Two or More Races                   | 91           | 2.0%      | 114       | 2.4%      | 133       | 2.     |
|                                     |              |           |           |           |           | _      |
| Hispanic Origin (Any Race)          | 175          | 3.9%      | 211       | 4.5%      | 251       | 5.     |