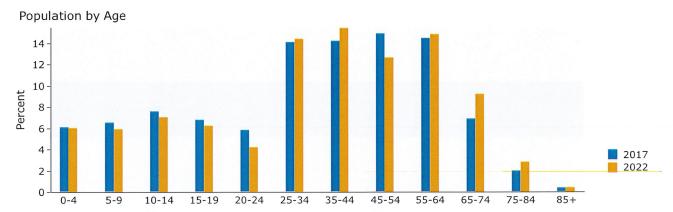

| Summary                             | Cer          | nsus 2010 |           | 2017      |           | 202    |
|-------------------------------------|--------------|-----------|-----------|-----------|-----------|--------|
| Population                          |              | 4,457     |           | 4,673     |           | 4,83   |
| Households                          |              | 1,544     |           | 1,616     |           | 1,67   |
| Families                            | nilies 1,240 |           | 1,284     |           | 1,32      |        |
| Average Household Size              |              | 2.88      |           | 2.88      |           | 2.     |
| Owner Occupied Housing Units        |              | 1,379     |           | 1,420     |           | 1,4    |
| Renter Occupied Housing Units       |              | 165       |           | 196       |           | 2      |
| Median Age                          |              | 35.6      |           | 37.0      |           | 38     |
| Trends: 2017 - 2022 Annual Rate     |              | Area      |           | State     |           | Nation |
| Population                          |              | 0.68%     |           | 0.44%     |           | 0.83   |
| Households                          |              | 0.66%     |           | 0.41%     |           | 0.79   |
| Families                            |              | 0.55%     |           | 0.32%     |           | 0.7    |
| Owner HHs                           |              | 0.63%     |           | 0.40%     |           | 0.72   |
| Median Household Income             |              | 1.10%     |           | 1.91%     |           | 2.12   |
|                                     |              |           | 20        | 17        | 2022      |        |
| Households by Income                |              |           | Number    | Percent   | Number    | Perce  |
| <\$15,000                           |              |           | 32        | 2.0%      | 31        | 1.9    |
| \$15,000 - \$24,999                 |              |           | 53        | 3.3%      | 47        | 2.8    |
| \$25,000 - \$34,999                 |              |           | 41        | 2.5%      | 35        | 2.     |
| \$35,000 - \$49,999                 |              |           | 119       | 7.4%      | 100       | 6.     |
| \$50,000 - \$74,999                 |              |           | 301       | 18.6%     | 271       | 16.    |
| \$75,000 - \$99,999                 |              |           | 279       | 17.3%     | 296       | 17.    |
| \$100,000 - \$149,999               |              |           | 443       | 27.4%     | 483       | 28.9   |
|                                     |              |           | 221       | 13.7%     | 252       | 15.    |
| \$150,000 - \$199,999<br>\$200,000+ |              |           | 125       | 7.7%      | 155       | 9.     |
| 4200,0001                           |              |           | 123       | , , , , , | 200       |        |
| Median Household Income             |              |           | \$97,880  |           | \$103,361 |        |
| Average Household Income            |              |           | \$112,319 |           | \$125,456 |        |
| Per Capita Income                   |              |           | \$39,451  |           | \$44,005  |        |
|                                     | Census 20    | 010       | 20        | 17        | 20        | 22     |
| Population by Age                   | Number       | Percent   | Number    | Percent   | Number    | Perc   |
| 0 - 4                               | 298          | 6.7%      | 286       | 6.1%      | 295       | 6.     |
| 5 - 9                               | 341          | 7.7%      | 303       | 6.5%      | 288       | 6.     |
| 10 - 14                             | 406          | 9.1%      | 356       | 7.6%      | 343       | 7.     |
| 15 - 19                             | 368          | 8.3%      | 320       | 6.8%      | 306       | 6.     |
| 20 - 24                             | 222          | 5.0%      | 271       | 5.8%      | 207       | 4.     |
| 25 - 34                             | 554          | 12.4%     | 660       | 14.1%     | 701       | 14.    |
| 35 - 44                             | 686          | 15.4%     | 666       | 14.2%     | 749       | 15.    |
| 45 - 54                             | 825          | 18.5%     | 698       | 14.9%     | 615       | 12.    |
| 55 - 64                             | 457          | 10.3%     | 677       | 14.5%     | 720       | 14.    |
| 65 - 74                             | 207          | 4.6%      | 324       | 6.9%      | 449       | 9.     |
| 75 - 84                             | 84           | 1.9%      | 95        | 2.0%      | 138       | 2.     |
| 85+                                 | 9            | 0.2%      | 18        | 0.4%      | 22        | 0.     |
| 031                                 | Census 20    |           |           | 17        |           | )22    |
| Race and Ethnicity                  | Number       | Percent   | Number    | Percent   | Number    | Perc   |
| White Alone                         | 3,980        | 89.3%     | 4,134     | 88.4%     | 4,239     | 87.    |
| Black Alone                         | 258          | 5.8%      | 270       | 5.8%      | 282       | 5.     |
|                                     |              |           |           |           | 12        | 0.     |
| American Indian Alone               | 11           | 0.2%      | 11        | 0.2%      |           |        |
| Asian Alone                         | 75           | 1.7%      | 96        | 2.1%      | 112       | 2.     |
| Pacific Islander Alone              | 0            | 0.0%      | 0         | 0.0%      | 0         | 0.     |
| Some Other Race Alone               | 41           | 0.9%      | 49        | 1.0%      | 57        | 1.     |
| Two or More Races                   | 91           | 2.0%      | 114       | 2.4%      | 133       | 2.     |
|                                     |              |           |           |           |           | _      |
| Hispanic Origin (Any Race)          | 175          | 3.9%      | 211       | 4.5%      | 251       | 5.     |