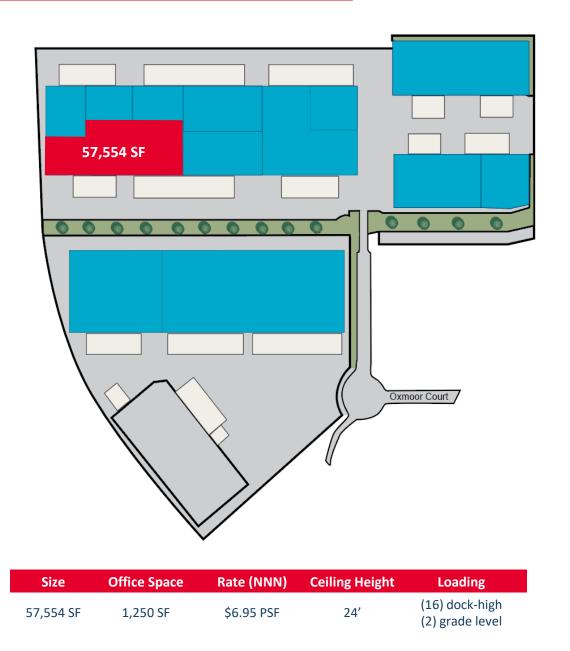

## 57,554 SF FULLY RENOVATED WAREHOUSE SPACE Oxmoor Valley Submarket of Birmingham Lease Rate: \$6.95 / SF (NNN)

For more information, please contact:

## **SPACE FEATURES**

| Total SF Available: | 57,554 SF                         |
|---------------------|-----------------------------------|
| Office Area:        | 1,250 SF (new construction)       |
| Column Spacing:     | 40' x 50' (typical)               |
| Clear Height:       | 24'                               |
| Sprinkler:          | Yes, Wet System                   |
| Lighting:           | LED                               |
| Loading:            | (16) Dock-High<br>(2) Grade-Level |