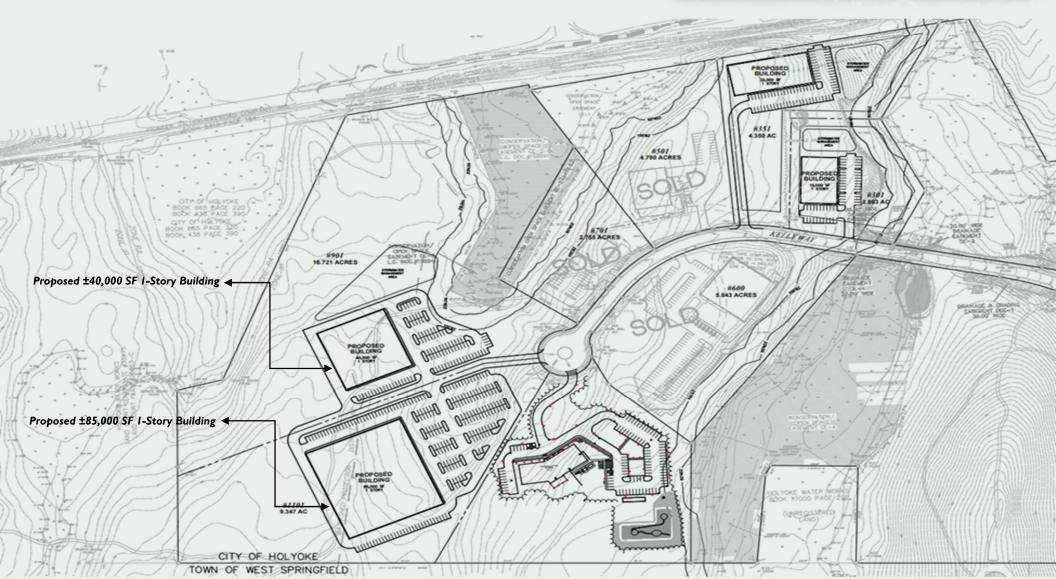

#### For Lease

O'Connell Development Group is pleased to offer a ±40,000-125,000 SF build to suit opportunity located in Crossroads Business Park. Conveniently located at the intersection of Route 91 and the Massachusetts Turnpike, 901 Kelly Way (9.83 AC) and 1101 Kelly Way (16.15 AC) are primed for development. If interested, please inquire more about the opportunity today.

## Kelly Way Build to Suit Opportunity 901 & 1101 Kelly Way (16.15 AC)