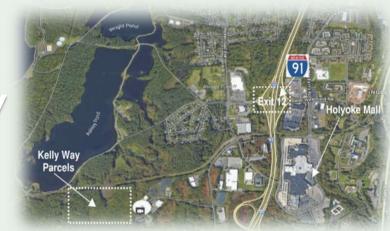

#### For Lease

O'Connell Development Group is pleased to offer a ±40,000-125,000 SF build to suit opportunity located in Crossroads Business Park. Conveniently located at the intersection of Route 91 and the Massachusetts Turnpike, 901 Kelly Way (9.83 AC) and 1101 Kelly Way (16.15 AC) are primed for development. If interested, please inquire more about the opportunity today.

## Kelly Way Build to Suit Opportunity 901 & 1101 Kelly Way (16.15 AC)