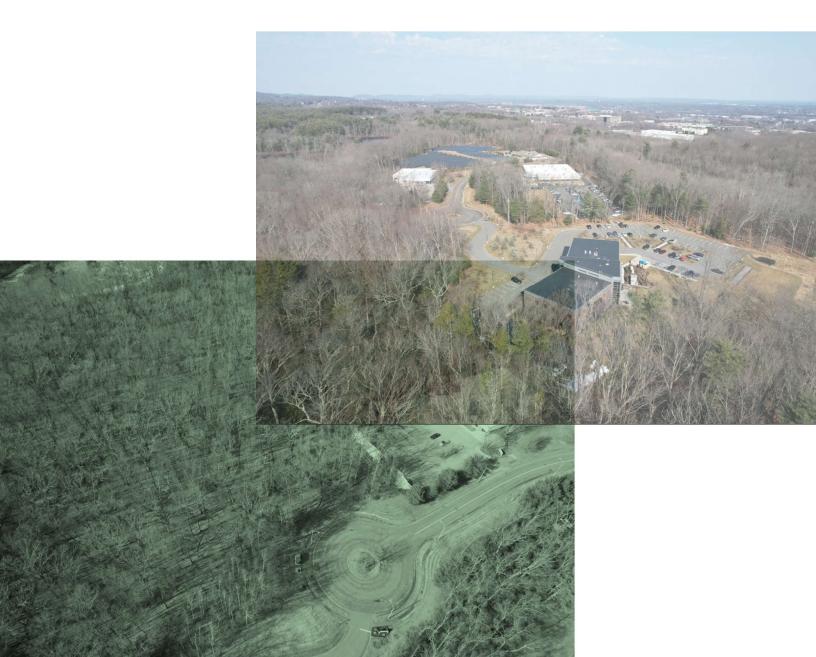

#### For Lease

O'Connell Development Group is pleased to offer a ±40,000-125,000 SF build to suit opportunity located in Crossroads Business Park. Conveniently located at the intersection of Route 91 and the Massachusetts Turnpike, 901 Kelly Way (9.83 AC) and 1101 Kelly Way (16.15 AC) are primed for development. If interested, please inquire more about the opportunity today.