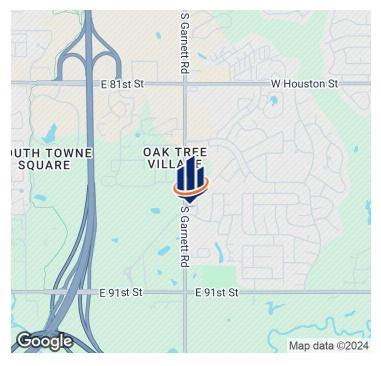

## Berkshire Medical Plaza

4800 W San Antonio, Broken Arrow, OK 74012

#### **PROPERTY HIGHLIGHTS**

- 2659 square feet
- Offices, break room, treatment rooms, private restroom
- Ample Parking
- Located North of 91st on Garnett
- Excellent HWY 169 access

Susan Davis 918.924.6199 sdavis@svn.com