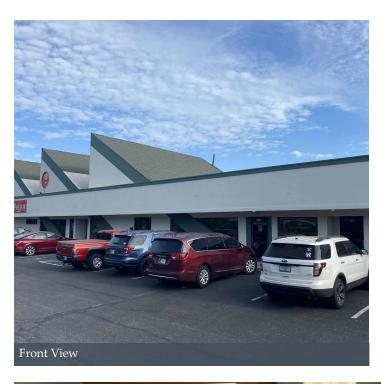

#### **PROPERTY HIGHLIGHTS**

- Estimated operating expenses \$4.77/SF
- Multi-tenant retail space with a variety of space layouts suitable for office or retail use
- Prominent center with good visibility right off of Cleveland Rd.
- · Façade and two-way Monument signage available
- Suite 416 is turnkey office space; Suite 408 is shell former restaurant space that can be converted into a variety of retail uses.