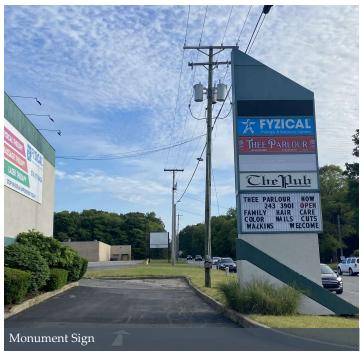

#### **PROPERTY HIGHLIGHTS**

- Estimated operating expenses \$4.77/SF
- Multi-tenant retail space with a variety of space layouts suitable for office or retail use
- Prominent center with good visibility right off of Cleveland Rd.
- · Façade and two-way Monument signage available
- Suite 416 is turnkey office space; Suite 408 is shell former restaurant space that can be converted into a variety of retail uses.