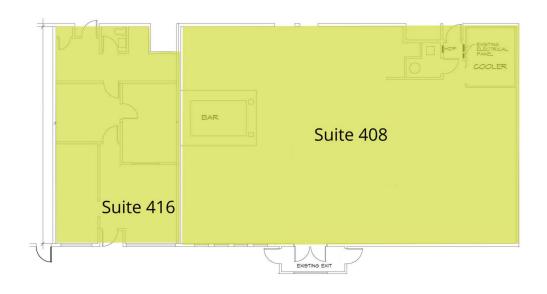

#### **PROPERTY HIGHLIGHTS**

- Estimated operating expenses \$4.77/SF
- Multi-tenant retail space with a variety of space layouts suitable for office or retail use
- Prominent center with good visibility right off of Cleveland Rd.
- · Façade and two-way Monument signage available
- Suite 416 is turnkey office space; Suite 408 is shell former restaurant space that can be converted into a variety of retail uses.

| SPACES | LEASE RATE            | SPACE SIZE |
|--------|-----------------------|------------|
| 408    | \$15.00 - 21.00 SF/yr | 3,000 SF   |
| 416    | \$15.00 - 21.00 SF/yr | 1,033 SF   |

#### **LEGEND**

Available

#### **AVAILABLE SPACES**

| SUITE | TENANT | SIZE | TYPE | RATE | DESCRIPTION |
|-------|--------|------|------|------|-------------|
|       |        |      |      |      | -           |
|       |        |      |      |      | -           |