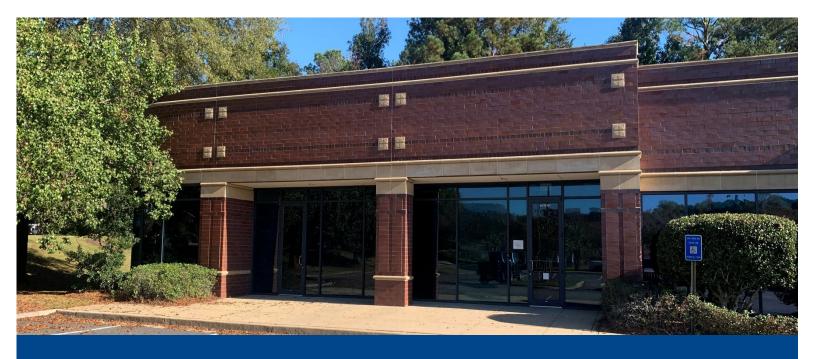

## 7290 NORTH LAKE DRIVE SUITE 501 COLUMBUS, GEORGIA 31909

FOR LEASE ± 3,996 SF OFFICE SPACE

## **PROPERTY DETAILS**

Class A Office Condominium space located in North Columbus containing ±3,996 SF with the following highlights:

- Zoning: RO (Residential Office)
- Quality office park with easy access to Veterans Pkwy, JR Allen Pkwy, & I-185
- Open floorplan concept with 3 private offices and conference room
- Multi-stall Mens & Womens Restrooms
- Exterior glass windows around full perimeter of the suite for natural light
- Abundant parking with direct access entry
- Monument signage available