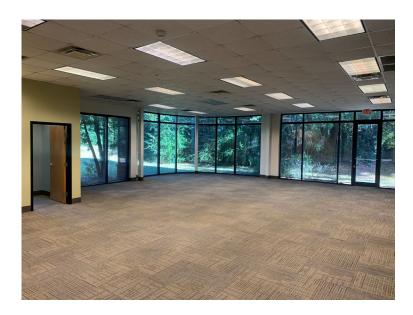

## **PROPERTY DETAILS**

Class A Office Condominium space located in North Columbus containing ±3,996 SF with the following highlights:

- Zoning: RO (Residential Office)
- Quality office park with easy access to Veterans Pkwy, JR Allen Pkwy, & I-185
- Open floorplan concept with 3 private offices and conference room
- Multi-stall Mens & Womens Restrooms
- Exterior glass windows around full perimeter of the suite for natural light
- Abundant parking with direct access entry
- Monument signage available