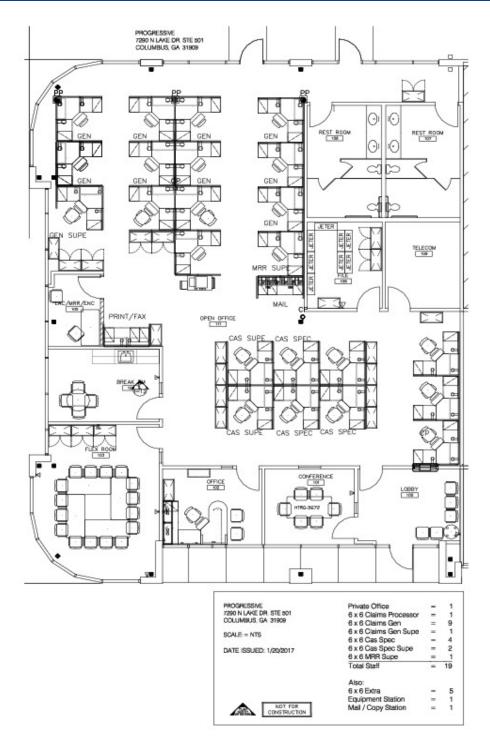

## **PROPERTY DETAILS**

Class A Office Condominium space located in North Columbus containing ±3,996 SF with the following highlights:

- Zoning: RO (Residential Office)
- Quality office park with easy access to Veterans Pkwy, JR Allen Pkwy, & I-185
- Open floorplan concept with 3 private offices and conference room
- Multi-stall Mens & Womens Restrooms
- Exterior glass windows around full perimeter of the suite for natural light
- Abundant parking with direct access entry
- Monument signage available