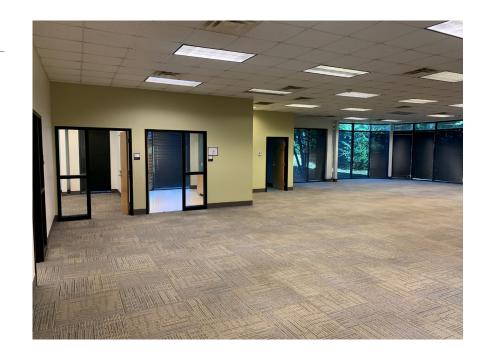

## **PROPERTY DETAILS**

Class A Office Condominium space located in North Columbus containing ±3,996 SF with the following highlights:

- Zoning: RO (Residential Office)
- Quality office park with easy access to Veterans Pkwy, JR Allen Pkwy, & I-185
- Open floorplan concept with 3 private offices and conference room
- Multi-stall Mens & Womens Restrooms
- Exterior glass windows around full perimeter of the suite for natural light
- Abundant parking with direct access entry
- Monument signage available