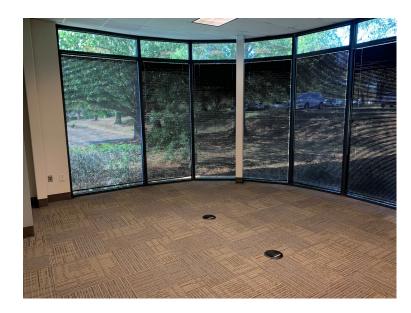

## **PROPERTY DETAILS**

Class A Office Condominium space located in North Columbus containing ±3,996 SF with the following highlights:

- Zoning: RO (Residential Office)
- Quality office park with easy access to Veterans Pkwy, JR Allen Pkwy, & I-185
- Open floorplan concept with 3 private offices and conference room
- Multi-stall Mens & Womens Restrooms
- Exterior glass windows around full perimeter of the suite for natural light
- Abundant parking with direct access entry
- Monument signage available