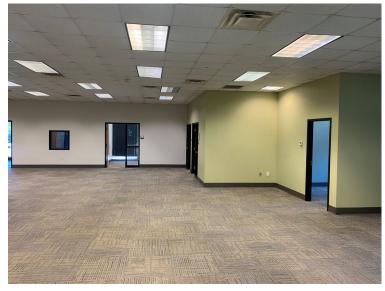

## **PROPERTY DETAILS**

Class A Office Condominium space located in North Columbus containing ±3,996 SF with the following highlights:

- Zoning: RO (Residential Office)
- Quality office park with easy access to Veterans Pkwy, JR Allen Pkwy, & I-185
- Open floorplan concept with 3 private offices and conference room
- Multi-stall Mens & Womens Restrooms
- Exterior glass windows around full perimeter of the suite for natural light
- Abundant parking with direct access entry
- Monument signage available