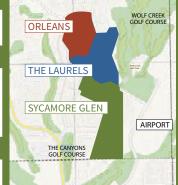

|  | PROPERTY                                                                                                                                                                 | PARCEL NO.             |         |
|--|--------------------------------------------------------------------------------------------------------------------------------------------------------------------------|------------------------|---------|
|  | Sycamore Glen<br>31.81 +/- Acres                                                                                                                                         | 104801004<br>104810026 | ORLEANS |
|  | PUD ZONING                                                                                                                                                               |                        |         |
|  | <ul> <li>89 single family lots</li> <li>Zoned and permitted</li> <li>Graded for streets, lots, and utilities</li> <li>Centrally located amidst 7 golf courses</li> </ul> |                        | SYCAMOR |
|  | MESQUITE NEVADA                                                                                                                                                          |                        | THE CAN |