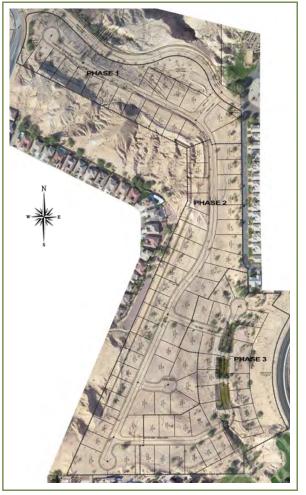

|  | PROPERTY                                                                                                                                                                 | PARCEL NO.             |         |
|--|--------------------------------------------------------------------------------------------------------------------------------------------------------------------------|------------------------|---------|
|  | Sycamore Glen<br>31.81 +/- Acres                                                                                                                                         | 104801004<br>104810026 | ORLEANS |
|  | PUD ZONING                                                                                                                                                               |                        |         |
|  | <ul> <li>89 single family lots</li> <li>Zoned and permitted</li> <li>Graded for streets, lots, and utilities</li> <li>Centrally located amidst 7 golf courses</li> </ul> |                        | SYCAMOR |
|  | MESQUITE NEVADA                                                                                                                                                          |                        | THE CAN |