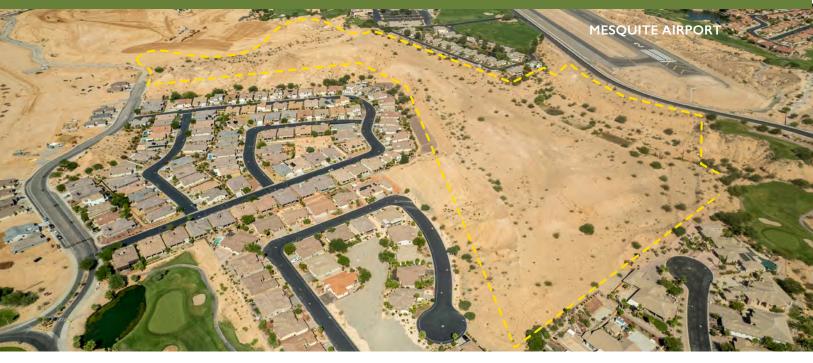

## Sycamore Glen

89 Lot Subdivision within Mesquite Estates | Mesquite, Nevada

< ST. GEORGE UTAH - 30 MINUTES

LAS VEGAS NV - 60 MINUTES >

Over 75 acres of prime residential real estate comprised of 3 permitted subdivisions. Centrally located in Mesquite Nevada amidst seven golf courses and just one hour from Las Vegas.

|  | PROPERTY                                                                                                                                                                 | PARCEL NO.             |         |
|--|--------------------------------------------------------------------------------------------------------------------------------------------------------------------------|------------------------|---------|
|  | Sycamore Glen<br>31.81 +/- Acres                                                                                                                                         | 104801004<br>104810026 | ORLEANS |
|  | PUD ZONING                                                                                                                                                               |                        |         |
|  | <ul> <li>89 single family lots</li> <li>Zoned and permitted</li> <li>Graded for streets, lots, and utilities</li> <li>Centrally located amidst 7 golf courses</li> </ul> |                        | SYCAMOR |
|  | MESQUITE NEVADA                                                                                                                                                          |                        | THE CAN |