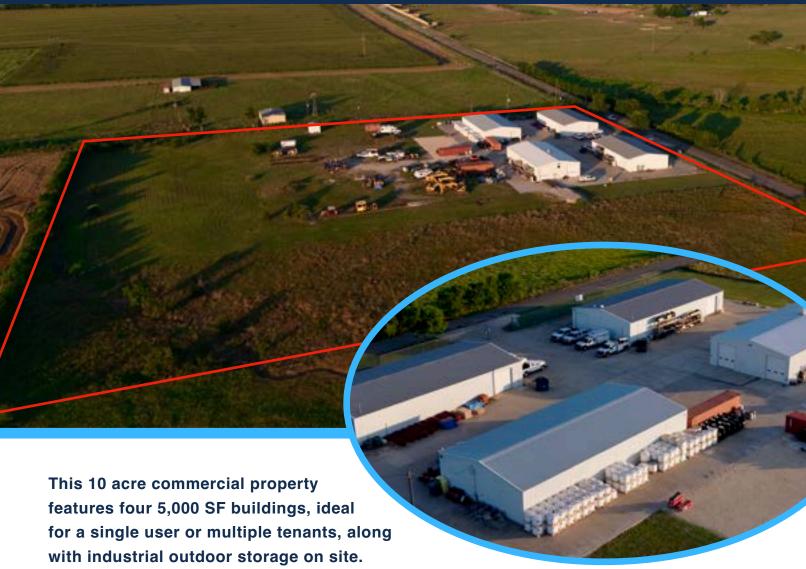

### **EXECUTIVE SUMMARY**

This 10 acre commercial property features four 5,000 SF buildings, ideal for a single user or multiple tenants, along with industrial outdoor storage on site.

Located in a prime area with excellent access to major transportation routes, it offers flexibility for various commercial activities. With the potential for leasing income and future development, this property represents a valuable investment opportunity. Contact Headwater Commercial Realty for more details.