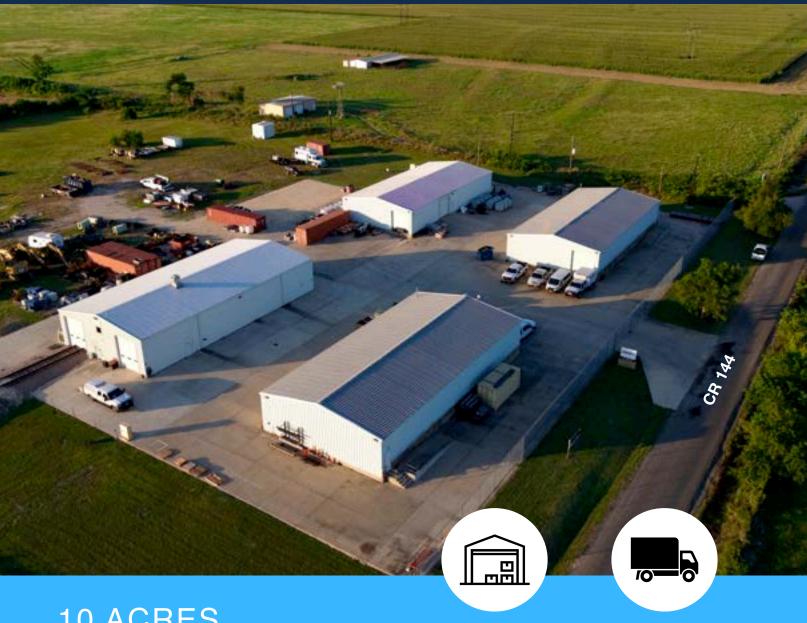

# FOR SALE

701 COUNTY ROAD 144 GEORGETOWN TX 78626

10 ACRES

TOTAL 20,000 SF

**JERRELL ETJ** 

- √ Fully insulated
- ✓ Fully climate controlled
- ✓ More than 7 acres of IOS
- ✓ Security fencing