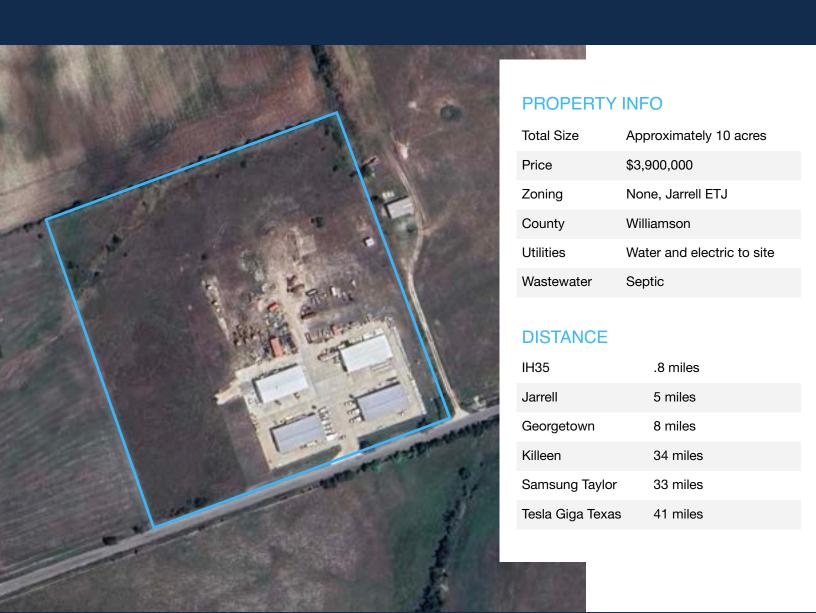

#### **OVERVIEW:**

Each building has drive through capability with grade level doors on each building. The property is on septic system and with well water that meets the needs of the 20,000 SF. Jonah SUD water is nearby. The property has the capacity for additional building, making this property perfect for an investor or end user. The property is located in the ETJ with no zoning requirements. Please ask the listing agent regarding seller's leaseback needs.