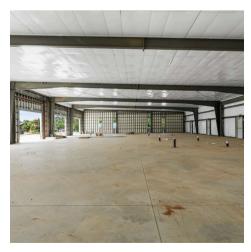

### **PROPERTY OVERVIEW**

This property offers approximately 5 flexible spaces, each unit can be subdivided into a minimum of 1,600 sq. ft., per unit. Delivered in a COLD DARK SHELL, ready for custom build-out.

It's ideal for a coffee shop, restaurant/bar, hair salon, or physical therapy center. With no roll-up doors and ample parking. The location provides excellent visibility and accessibility.

Lease rates at \$26 PSF plus TICAM.

#### **PROPERTY HIGHLIGHTS**

- Spacious Flex/Retail: Approximately 8,000 sq. ft. with options to subdivide into 5 units starting at 1,600 sq. ft.
- Prime Location
- Versatile Usage: Perfect for a coffee shop, restaurant, salon, or therapy center.
- Ample Parking: Plenty of spaces for your customers' convenience.
- Affordable Rates: Lease at \$26 PSF plus TICAM