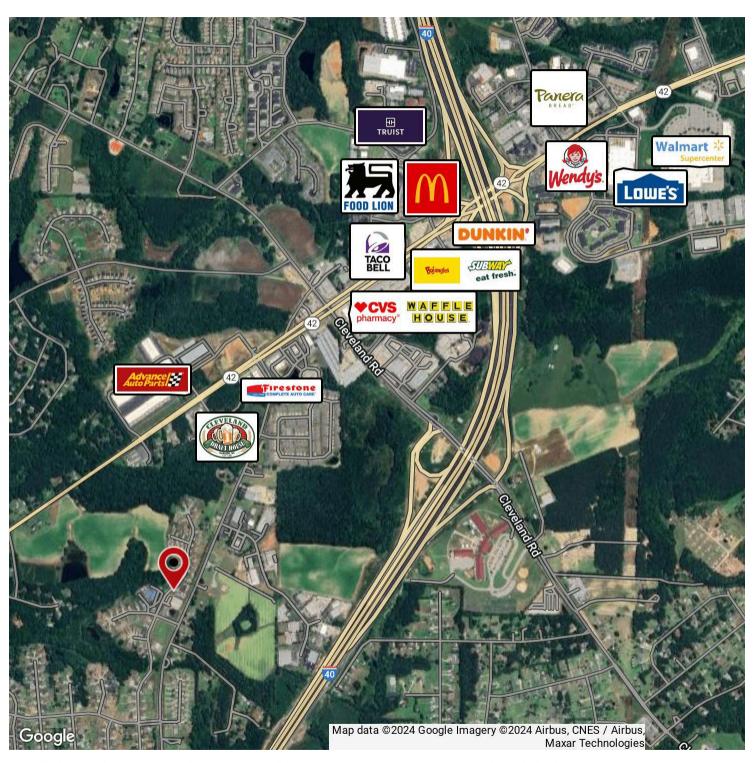

### **PROPERTY OVERVIEW**

This property offers approximately 5 flexible spaces, each unit can be subdivided into a minimum of 1,600 sq. ft., per unit. Delivered in a COLD DARK SHELL, ready for custom build-out.

It's ideal for a coffee shop, restaurant/bar, hair salon, or physical therapy center. With no roll-up doors and ample parking. The location provides excellent visibility and accessibility.

Lease rates at \$26 PSF plus TICAM.

#### **PROPERTY HIGHLIGHTS**

- Spacious Flex/Retail: Approximately 8,000 sq. ft. with options to subdivide into 5 units starting at 1,600 sq. ft.
- Prime Location
- Versatile Usage: Perfect for a coffee shop, restaurant, salon, or therapy center.
- Ample Parking: Plenty of spaces for your customers' convenience.
- Affordable Rates: Lease at \$26 PSF plus TICAM