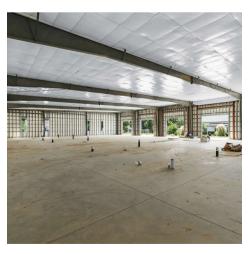

### 5 FLEX SPACES - 1600 SQ.FT., PER UNIT

982 Adams Point Drive, Garner, NC 27529

### **PROPERTY OVERVIEW**

This property offers approximately 5 flexible spaces, each unit can be subdivided into a minimum of 1,600 sq. ft., per unit. Delivered in a COLD DARK SHELL, ready for custom build-out.

It's ideal for a coffee shop, restaurant/bar, hair salon, or physical therapy center. With no roll-up doors and ample parking. The location provides excellent visibility and accessibility.

Lease rates at \$26 PSF plus TICAM.