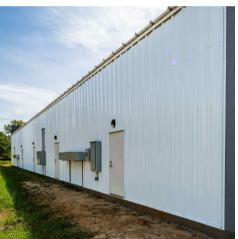

### 5 FLEX SPACES - 1600 SQ.FT., PER UNIT

982 Adams Point Drive, Garner, NC 27529

### **PROPERTY OVERVIEW**

This property offers approximately 5 flexible spaces, each unit can be subdivided into a minimum of 1,600 sq. ft., per unit. Delivered in a COLD DARK SHELL, ready for custom build-out.

#### **PROPERTY HIGHLIGHTS**

- Spacious Flex/Retail: Approximately 8,000 sq. ft. with options to subdivide into 5 units starting at 1,600 sq. ft.
- Prime Location
- Versatile Usage: Perfect for a coffee shop, restaurant, salon, or therapy center.
- Ample Parking: Plenty of spaces for your customers' convenience.
- Affordable Rates: Lease at \$26 PSF plus TICAM