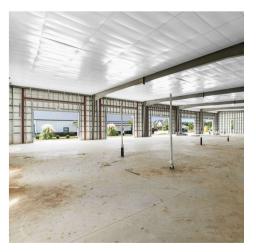

### **PROPERTY OVERVIEW**

This property offers approximately 5 flexible spaces, each unit can be subdivided into a minimum of 1,600 sq. ft., per unit. Delivered in a COLD DARK SHELL, ready for custom build-out.

It's ideal for a coffee shop, restaurant/bar, hair salon, or physical therapy center. With no roll-up doors and ample parking. The location provides excellent visibility and accessibility.

Lease rates at \$26 PSF plus TICAM.

#### **PROPERTY HIGHLIGHTS**

- Spacious Flex/Retail: Approximately 8,000 sq. ft. with options to subdivide into 5 units starting at 1,600 sq. ft.
- Prime Location
- Versatile Usage: Perfect for a coffee shop, restaurant, salon, or therapy center.
- Ample Parking: Plenty of spaces for your customers' convenience.
- Affordable Rates: Lease at \$26 PSF plus TICAM