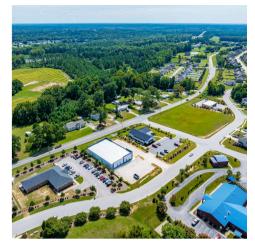

It's ideal for a coffee shop, restaurant/bar, hair salon, or physical therapy center. With no roll-up doors and ample parking. The location provides excellent visibility and accessibility.

Lease rates at \$26 PSF plus TICAM.