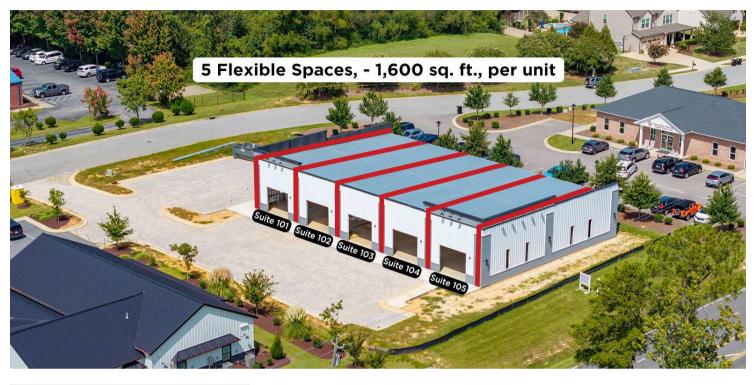

### 5 FLEX SPACES - 1600 SQ.FT., PER UNIT

982 Adams Point Drive, Garner, NC 27529

### **PROPERTY OVERVIEW**

This property offers approximately 5 flexible spaces, each unit can be subdivided into a minimum of 1,600 sq. ft., per unit. Delivered in a COLD DARK SHELL, ready for custom build-out.

It's ideal for a coffee shop, restaurant/bar, hair salon, or physical therapy center. With no roll-up doors and ample parking. The location provides excellent visibility and accessibility.

Lease rates at \$26 PSF plus TICAM.

#### **PROPERTY HIGHLIGHTS**

- Spacious Flex/Retail: Approximately 8,000 sq. ft. with options to subdivide into 5 units starting at 1,600 sq. ft.
- Prime Location
- Versatile Usage: Perfect for a coffee shop, restaurant, salon, or therapy center.
- Ample Parking: Plenty of spaces for your customers' convenience.
- Affordable Rates: Lease at \$26 PSF plus TICAM