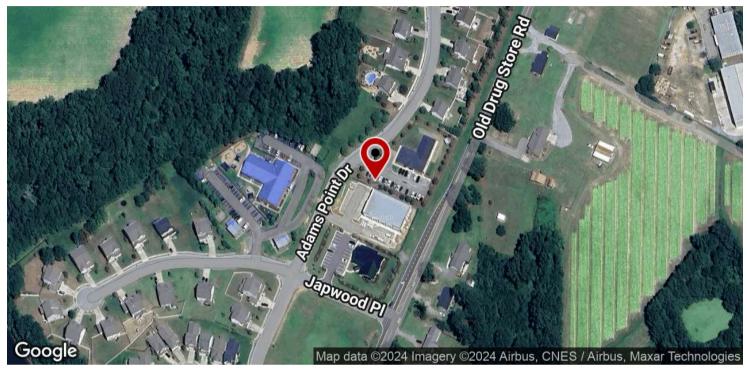

### 5 FLEX SPACES - 1600 SQ.FT., PER UNIT

982 Adams Point Drive, Garner, NC 27529

It's ideal for a coffee shop, restaurant/bar, hair salon, or physical therapy center. With no roll-up doors and ample parking. The location provides excellent visibility and accessibility.

Lease rates at \$26 PSF plus TICAM.