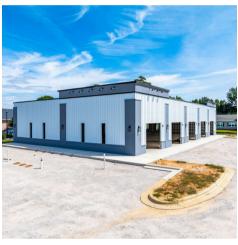

### 5 FLEX SPACES - 1600 SQ.FT., PER UNIT

982 Adams Point Drive, Garner, NC 27529

### **PROPERTY OVERVIEW**

This property offers approximately 5 flexible spaces, each unit can be subdivided into a minimum of 1,600 sq. ft., per unit. Delivered in a COLD DARK SHELL, ready for custom build-out.

#### **PROPERTY HIGHLIGHTS**

- Spacious Flex/Retail: Approximately 8,000 sq. ft. with options to subdivide into 5 units starting at 1,600 sq. ft.
- Prime Location
- Versatile Usage: Perfect for a coffee shop, restaurant, salon, or therapy center.
- Ample Parking: Plenty of spaces for your customers' convenience.
- Affordable Rates: Lease at \$26 PSF plus TICAM