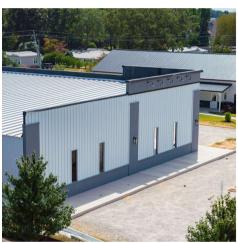

### 5 FLEX SPACES - 1600 SQ.FT., PER UNIT

982 Adams Point Drive, Garner, NC 27529

### **PROPERTY OVERVIEW**

This property offers approximately 5 flexible spaces, each unit can be subdivided into a minimum of 1,600 sq. ft., per unit. Delivered in a COLD DARK SHELL, ready for custom build-out.

#### **PROPERTY HIGHLIGHTS**

- Spacious Flex/Retail: Approximately 8,000 sq. ft. with options to subdivide into 5 units starting at 1,600 sq. ft.
- Prime Location
- Versatile Usage: Perfect for a coffee shop, restaurant, salon, or therapy center.
- Ample Parking: Plenty of spaces for your customers' convenience.
- Affordable Rates: Lease at \$26 PSF plus TICAM