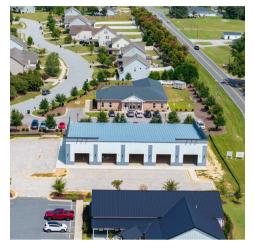

### **PROPERTY OVERVIEW**

This property offers approximately 5 flexible spaces, each unit can be subdivided into a minimum of 1,600 sq. ft., per unit. Delivered in a COLD DARK SHELL, ready for custom build-out.

It's ideal for a coffee shop, restaurant/bar, hair salon, or physical therapy center. With no roll-up doors and ample parking. The location provides excellent visibility and accessibility.

Lease rates at \$26 PSF plus TICAM.

#### **PROPERTY HIGHLIGHTS**

- Spacious Flex/Retail: Approximately 8,000 sq. ft. with options to subdivide into 5 units starting at 1,600 sq. ft.
- Prime Location
- Versatile Usage: Perfect for a coffee shop, restaurant, salon, or therapy center.
- Ample Parking: Plenty of spaces for your customers' convenience.
- Affordable Rates: Lease at \$26 PSF plus TICAM