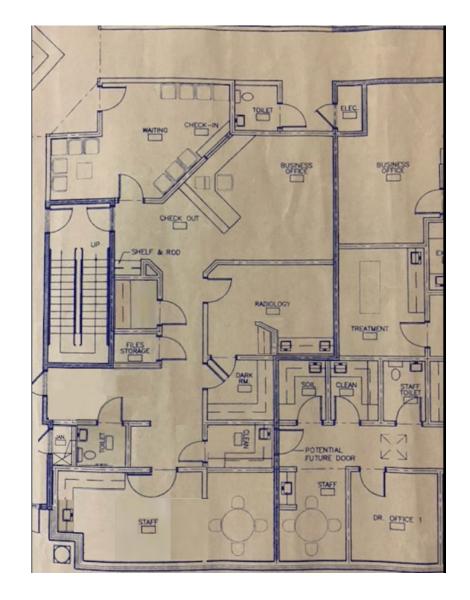

PROPERTY TYPE Medical Office

**GROSS LEASABLE AREA** 21,238 SF

**SPACE AVAILABLE** Up to 7,567 SF

**Suite 300** 4,998 SF

**Suite 600** 2,569 SF

**LEASING RATE** \$19.00/SF

**LEASE TYPE** Modified Gross\*

**SALE PRICE** Contact Broker

YEAR BUILT 1997

**COUNTY** Wilson

**LOCATION** Wilson, NC

FLOORS 2

**PARKING** 5.90/1,000 SF

\*Tenant will be responsible for HVAC repair and maintenance, janitorial, and utilities.



bmuller@capitalassociates.com







2402 Camden Street SW | Wilson, NC 27577

## **AVAILABLE**

First Floor Suite 300

4,998 SF



#### **BRET MULLER**

919.523.4200 bmuller@capitalassociates.com



#### **HENRY NICHOLSON**

919.417.3570 hnicholson@capitalassociates.com

2402 Camden Street SW | Wilson, NC 27577

## **AVAILABLE**

First Floor Suite 600

2,569 SF



#### **BRET MULLER**

919.523.4200 bmuller@capitalassociates.com



#### **HENRY NICHOLSON**

919.417.3570 hnicholson@capitalassociates.com

2402 Camden Street SW | Wilson, NC 27577

### PROPERTY HIGHLIGHTS

Wilson Medical Park is a 21,238 SF two-story medical office building. Some of its highlights include:

- Close proximity to Wilson Medical Center Hospital
- > 20,000 households in a 5-mile radius
- In the heart of a medical-dense area of Wilson
- Walkable amenities restaurants, shopping, hotels
- Building signage available

### LOCATION

The building is ideally located around the corner from Wilson Medical Center, Wilson's only Hospital. It is surrounded by the majority of Wilson's medical practices and facilities. Additionally, the building has easy access to NC-42, I-587, and US-30