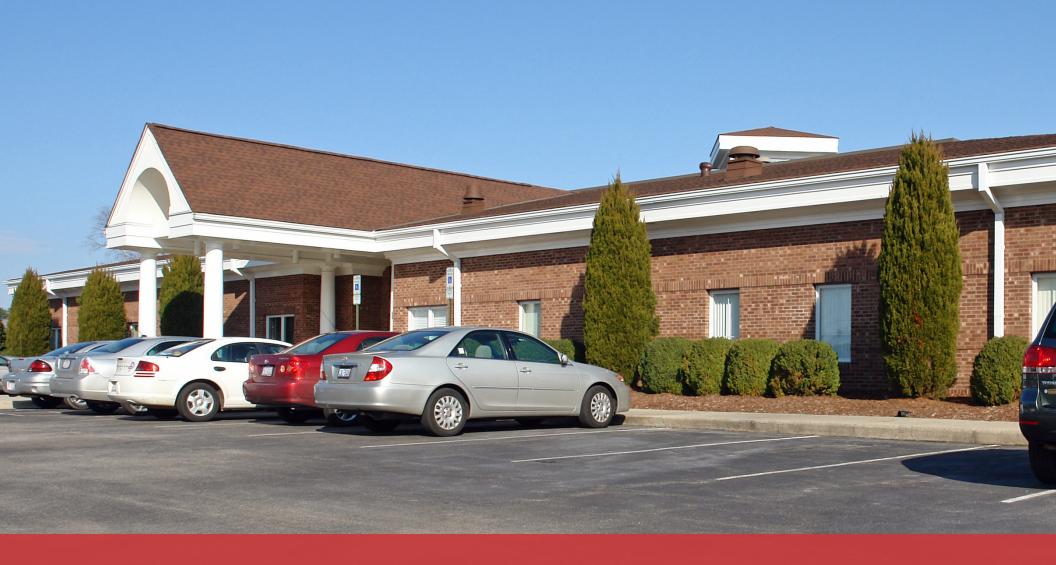

# WILSON MEDICAL PARK

2402 Camden Street SW | Wilson, NC 27893

2402 Camden Street SW | Wilson, NC 27577

PROPERTY TYPE Medical Office

**GROSS LEASABLE AREA** 21,238 SF

**SPACE AVAILABLE** Up to 7,567 SF

**Suite 300** 4,998 SF

### PROPERTY HIGHLIGHTS

Wilson Medical Park is a 21,238 SF two-story medical office building. Some of its highlights include:

- Close proximity to Wilson Medical Center Hospital
- > 20,000 households in a 5-mile radius
- In the heart of a medical-dense area of Wilson
- Walkable amenities restaurants, shopping, hotels
- Building signage available