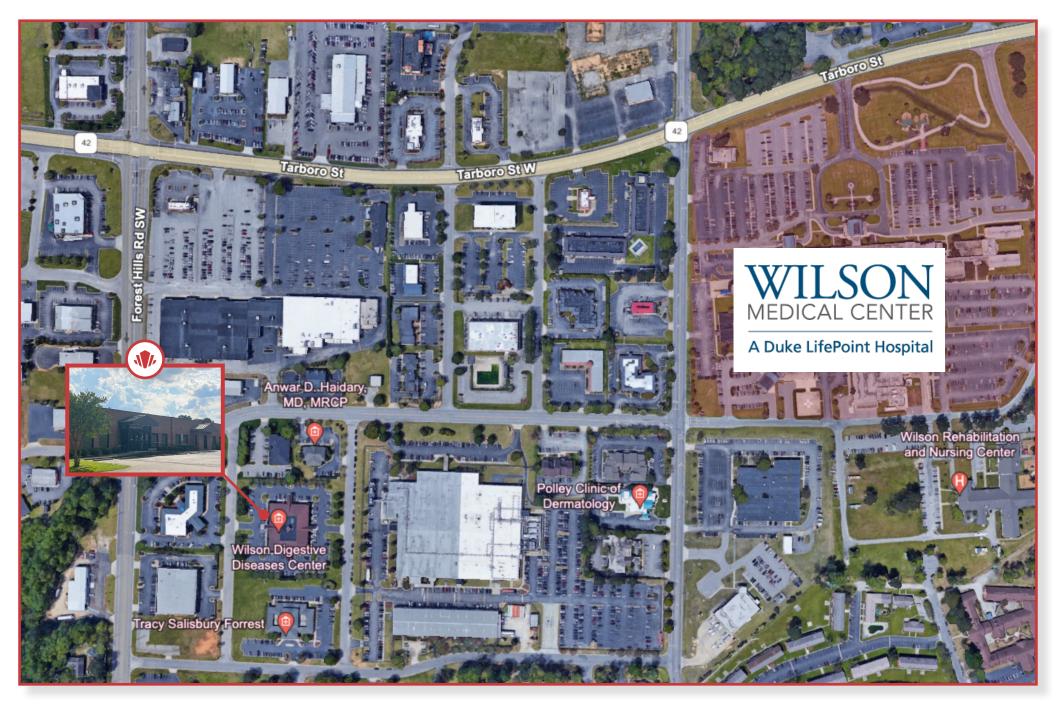

### LOCATION

The building is ideally located around the corner from Wilson Medical Center, Wilson's only Hospital. It is surrounded by the majority of Wilson's medical practices and facilities. Additionally, the building has easy access to NC-42, I-587, and US-301.