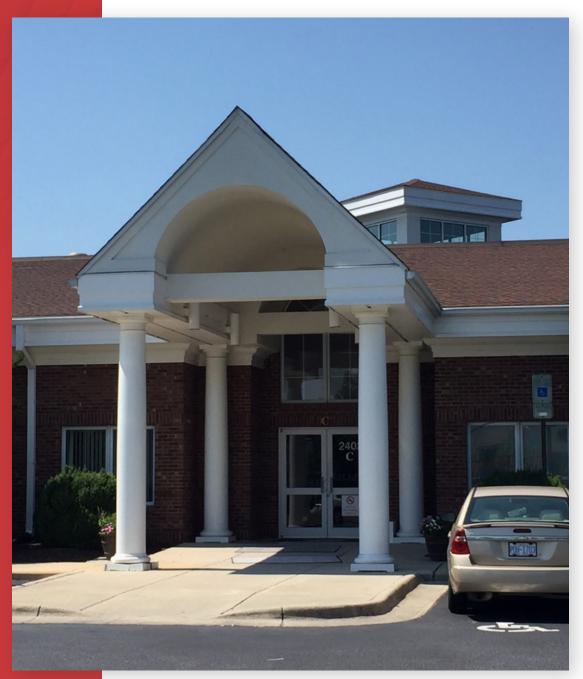

### PROPERTY HIGHLIGHTS

Wilson Medical Park is a 21,238 SF two-story medical office building. Some of its highlights include:

- Close proximity to Wilson Medical Center Hospital
- > 20,000 households in a 5-mile radius
- In the heart of a medical-dense area of Wilson
- Walkable amenities restaurants, shopping, hotels
- Building signage available

### LOCATION

The building is ideally located around the corner from Wilson Medical Center, Wilson's only Hospital. It is surrounded by the majority of Wilson's medical practices and facilities. Additionally, the building has easy access to NC-42, I-587, and US-301.