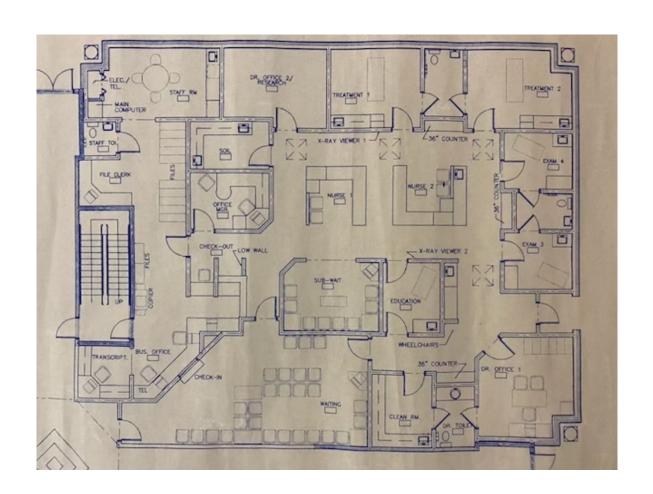

# FOR LEASE/SALE



# WILSON MEDICAL PARK

2402 Camden Street SW | Wilson, NC 27893



2402 Camden Street SW | Wilson, NC 27577

PROPERTY TYPE Medical Office

**GROSS LEASABLE AREA** 21,238 SF

**SPACE AVAILABLE** Up to 7,567 SF

**Suite 300** 4,998 SF

**Suite 600** 2,569 SF

**LEASING RATE** \$19.00/SF

**LEASE TYPE** Modified Gross\*

**SALE PRICE** Contact Broker

YEAR BUILT 1997

**COUNTY** Wilson

**LOCATION** Wilson, NC

FLOORS 2

**PARKING** 5.90/1,000 SF

\*Tenant will be responsible for HVAC repair and maintenance, janitorial, and utilities.



bmuller@capitalassociates.com







2402 Camden Street SW | Wilson, NC 27577

## **AVAILABLE**

First Floor Suite 300

4,998 SF



#### **BRET MULLER**

919.523.4200 bmuller@capitalassociates.com



#### **HENRY NICHOLSON**

919.417.3570 hnicholson@capitalassociates.com

2402 Camden Street SW | Wilson, NC 27577

## **AVAILABLE**

First Floor Suite 600

2,569 SF



#### **BRET MULLER**

919.523.4200 bmuller@capitalassociates.com



#### **HENRY NICHOLSON**

919.417.3570 hnicholson@capitalassociates.com

2402 Camden Street SW | Wilson, NC 27577

### PROPERTY HIGHLIGHTS

Wilson Medical Park is a 21,238 SF two-story medical office building. Some of its highlights include:

- Close proximity to Wilson Medical Center Hospital
- > 20,000 households in a 5-mile radius
- In the heart of a medical-dense area of Wilson
- Walkable amenities restaurants, shopping, hotels
- Building signage available

### LOCATION

The building i