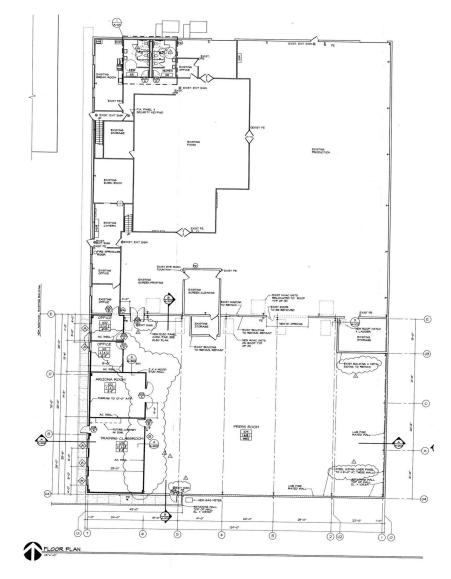

prised of perimeter private offices, an open work area, a large conference room, and a break area.

#### **PROPERTY HIGHLIGHTS**

- Two grade doors (14' and 10" tall)
- HVAC throughout the Warehouse
- Both buildings are fully sprinklered
- Large amount of power (1600 amps @480 & 800 amps at 208)
- Over abundant parking

#### **OFFERING SUMMARY**

| Sale Price:              | \$6,500,000 |
|--------------------------|-------------|
| Lot Size:                | 133,761 SF  |
| Office Building Size:    | 6,000 SF    |
| Warehouse Building Size: | 29,250 SF   |
| Taxes:                   | \$47,160.25 |



Joe Kappler 503.972.7294 joek@macadamforbes.com Licensed in OR & WA



### SITE PLAN



Joe Kappler 503.972.7294 joek@macadamforbes.com Licensed in OR & WA

### WAREHOUSE PLAN (MAIN FLOOR)



#### **OFFICE BUILDING PLAN** 16:3" 13:5" 0 In Druss 2 A 2 5 A ..... ESTIMATOR SALES MANAGE CMPUTER OFFICE & ACCOUNTING GENERAL AND UT US AND CONC. BLOCK HALLS CONC. SAM CENTING TRACE IN DAY BY V A U L. T 2 ALSS ART ROON EXECUTIVE HALLWAY do 1088Y ----EXECUTIVE LUNCH CONFERENCE SCRET TR. A. . (Fundland Pak Batsmille ar • 12 • 3 12:0% 04 " " 'ON' F.F. S'A" 170



Joe Kappler 503.972.7294 joek@macadamforbes.com Licensed in OR & WA

#### 27676 SW Parkway Ave, Wilsonville, OR 97070















Joe Kappler 503.972.7294 joek@macadamforbes.com Licensed in OR & WA

#### 27676 SW Parkway Ave, Wilsonville, OR 97070





Joe Kappler 503.972.7294 joek@macadamforbes.com Licensed in OR & WA

#### 27676 SW Parkway Ave, Wilsonville, OR 97070



#### **LOCATION OVERVIEW**

Located in the City of Wilso