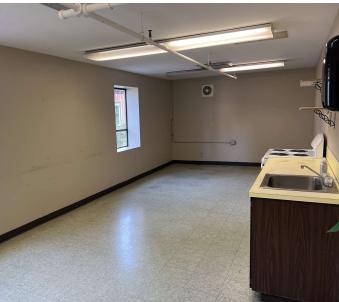

The warehouse building was added in 2 phases, and the clear height ranges from 9' to a high of 24' (from the bottom of the truss). The warehouse consists of two restrooms, two separate office areas, a break room, and roughly 2,250 SF of mezzanine office and storage area. The stand-alone office building is comprised of perimeter private offices, an open work area, a large conference room, and a break area.