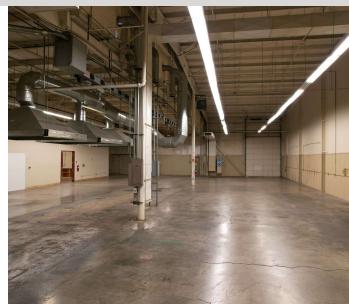

#### **PROPERTY DESCRIPTION**

Well-maintained free-standing 6,000 SF office building and a free-standing 29,250 SF manufacturing building on 3.03 acres of land. The property benefits from two ingress and egress points along with two large parking areas. Both the office and manufacturing building are fully sprinklered, and the manufacturing building has 1600 amps @ 480 & 800 amps @ 208 power. The property is zoned PDI (Planned Development Industrial) City of Wilsonville.

The warehouse building was added in 2 phases, and the clear height ranges from 9' to a high of 24' (from the bottom of the truss). The warehouse consists of two restrooms, two separate office areas, a break room, and roughly 2,250 SF of mezzanine office and storage area. The stand-alone office building is comprised of perimeter private offices, an open work area, a large conference room, and a break area.