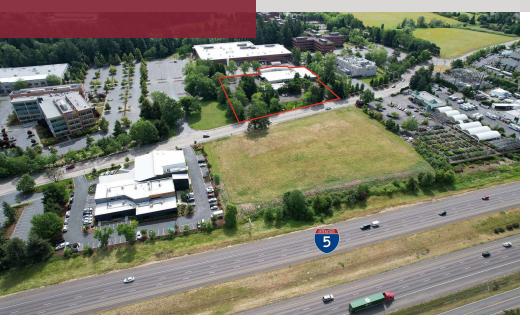

#### 27676 SW Parkway Ave, Wilsonville, OR 97070

#### **PROPERTY DESCRIPTION**

Well-maintained free-standing 6,000 SF office building and a free-standing 29,250 SF manufacturing building on 3.03 acres of land. The property benefits from two ingress and egress points along with two large parking areas. Both the office and manufacturing building are fully sprinklered, and the manufacturing building has 1600 amps @ 480 & 800 amps @ 208 power. The property is zoned PDI (Planned Development Industrial) City of Wilsonville.

#### **LOCATION OVERVIEW**

Located in the City of Wilsonville, the property benefits from close access to I-5 and I-205.

Joe Kappler 503.972.7294 joek@macadamforbes.com Licensed in OR & WA