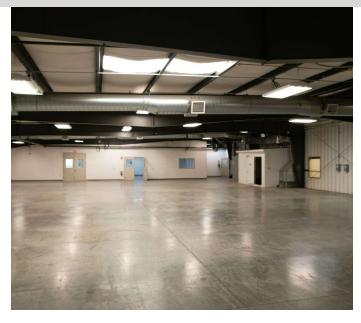

#### **PROPERTY DESCRIPTION**

Well-maintained free-standing 6,000 SF office building and a free-standing 29,250 SF manufacturing building on 3.03 acres of land. The property benefits from two ingress and egress points along with two large parking areas. Both the office and manufacturing building are fully sprinklered, and the manufacturing building has 1600 amps @ 480 & 800 amps @ 208 power. The property is zoned PDI (Planned Development Industrial) City of Wilsonville.

The warehouse building was added in 2 phases, and the clear height ranges from 9' to a high of 24' (from the bottom of the truss). The warehouse consists of two restrooms, two separate office areas, a break room, and roughly 2,250 SF of mezzanine office and storage area. The stand-alone office building is comprised of perimeter private offices, an open work area, a large conference room, and a break area.