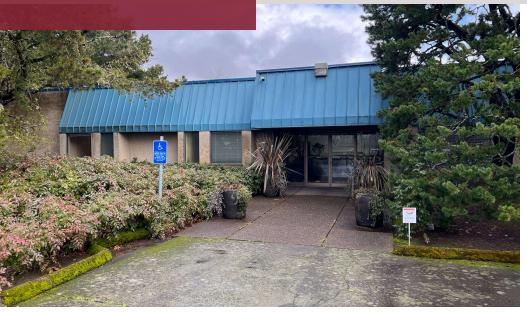

#### **PROPERTY DESCRIPTION**

Well-maintained free-standing 6,000 SF office building and a free-standing 29,250 SF manufacturing building on 3.03 acres of land. The property benefits from two ingress and egress points along with two large parking areas. Both the office and manufacturing building are fully sprinklered, and the manufacturing building has 1600 amps @ 480 & 800 amps @ 208 power. The property is zoned PDI (Planned Development Industrial) City of Wilsonville.