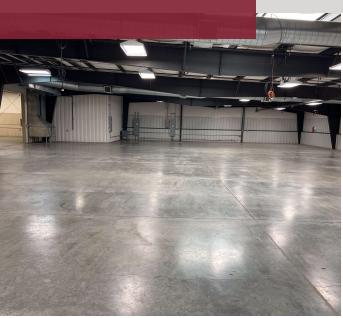

#### **PROPERTY DESCRIPTION**

Well-maintained free-standing 6,000 SF office building and a free-standing 29,250 SF manufacturing building on 3.03 acres of land. The property benefits from two ingress and egress points along with two large parking areas. Both the office and manufacturing building are fully sprinklered, and the manufacturing building has 1600 amps @ 480 & 800 amps @ 208 power. The property is zoned PDI (Planned Development Industrial) City of Wilsonville.

The warehouse building was added in 2 phases, and the clear height ranges from 9' to a high of 24' (from the bottom of the truss). The warehouse consists of two restrooms, two separate office areas, a break room, and roughly 2,250 SF of mezzanine office and storage area. The stand-alone office building is comprised of perimeter private offices, an open work area, a large conference room, and a break area.