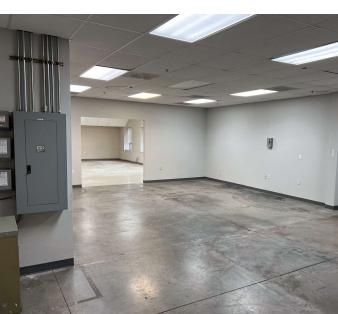

#### **PROPERTY DESCRIPTION**

Well-maintained free-standing 6,000 SF office building and a free-standing 29,250 SF manufacturing building on 3.03 acres of land. The property benefits from two ingress and egress points along with two large parking areas. Both the office and manufacturing building are fully sprinklered, and the manufacturing building has 1600 amps @ 480 & 800 amps @ 208 power. The property is zoned PDI (Planned Development Industrial) City of Wilsonville.

The warehouse building was added in 2 phases, and the clear height ranges from 9' to a high of 24' (from the bottom of the truss). The warehouse consists of two restrooms, two separate office areas, a break room, and roughly 2,250 SF of mezzanine office and storage area. The stand-alone office building is comprised of perimeter private offices, an open work area, a large conference room, and a break area.