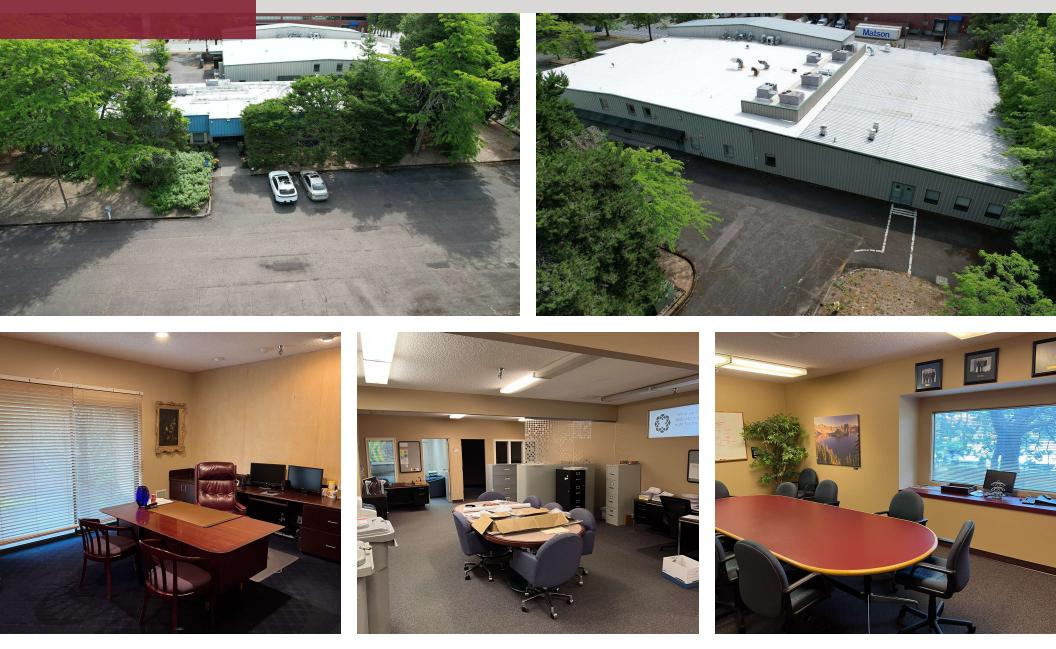

#### **PROPERTY DESCRIPTION**

Well-maintained free-standing 6,000 SF office building and a free-standing 29,250 SF manufacturing building on 3.03 acres of land. The property benefits from two ingress and egress points along with two large parking areas. Both the office and manufacturing building are fully sprinklered, and the manufacturing building has 1600 amps @ 480 & 800 amps @ 208 power. The property is zoned PDI (Planned Development Industrial) City of Wilsonville.

The warehouse building was added in 2 phases, and the clear height ranges from 9' to a high of 24' (from the bottom of the truss). The warehouse consists of two restrooms, two separate office areas, a break room, and roughly 2,250 SF of mezzanine office and storage area. The stand-alone office building is comprised of perimeter private offices, an open work area, a large conference room, and a break area.