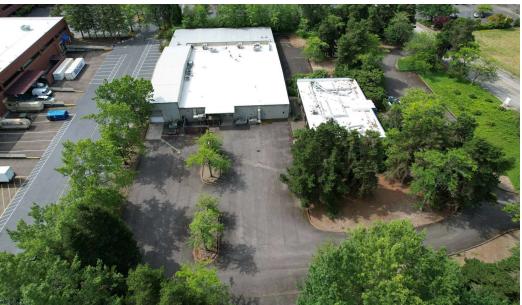

#### **PROPERTY DESCRIPTION**

Well-maintained free-standing 6,000 SF office building and a free-standing 29,250 SF manufacturing building on 3.03 acres of land. The property benefits from two ingress and egress points along with two large parking areas. Both the office and manufacturing building are fully sprinklered, and the manufacturing building has 1600 amps @ 480 & 800 amps @ 208 power. The property is zoned PDI (Planned Development Industrial) City of Wilsonville.

The warehouse building was added in 2 phases, and the clear height ranges from 9' to a high of 24' (from the bottom of the truss). The warehouse consists of two restrooms, two separate office areas, a break room, and roughly 2,250 SF of mezzanine office and storage area. The stand-alone office building is comprised of perimeter private offices, an open work area, a large conference room, and a break area.