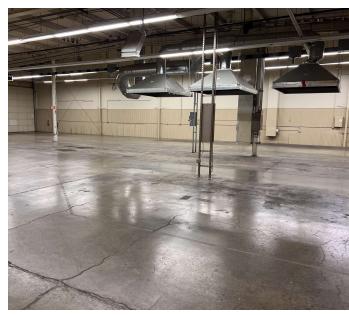

The warehouse building was added in 2 phases, and the clear height ranges from 9' to a high of 24' (from the bottom of the truss). The warehouse consists of two restrooms, two separate office areas, a break room, and roughly 2,250 SF of mezzanine office and storage area. The stand-alone office building is comprised of perimeter private offices, an open work area, a large conference room, and a break area.