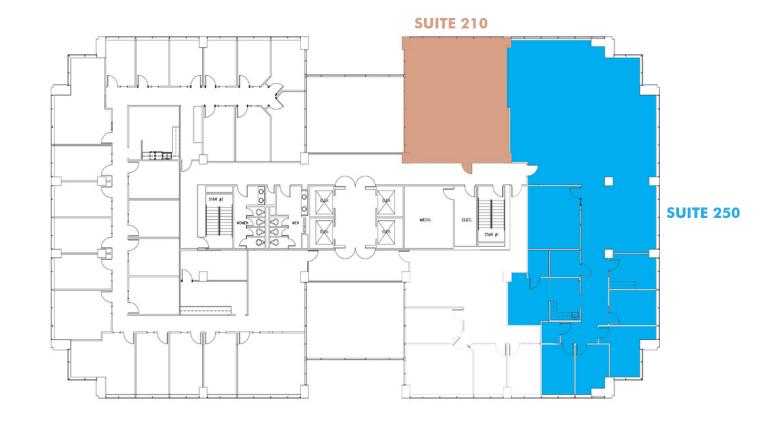

#### **BUILDING I**

Second Floor Availabilities

#### SUITE 210 1,235 RSF

- + Open training space
- + Overlooking plaza
- + Contiguous to 5,753 SF

#### SUITE 250 4,518 RSF

- + Available 12/1/20
- + Conference room
- + Kitchen in place
- + Open space
- + Contiguous to 5,753 SF