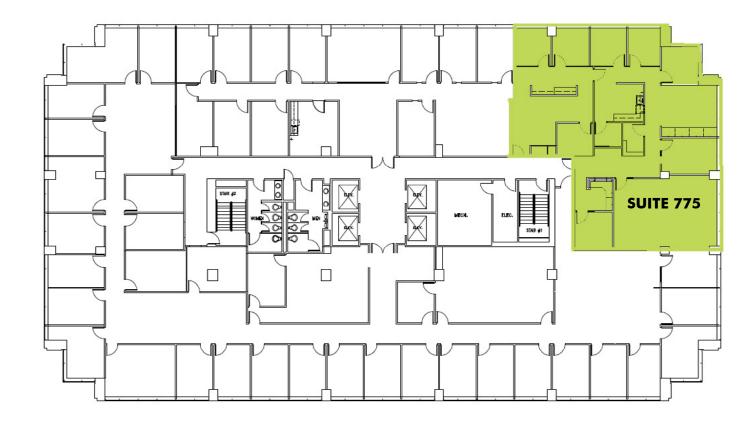

#### **BUILDING I**

Seventh Floor Availabilities

#### SUITE 775 3,256 RSF

- + Available 30 days
- + Hardwall offices and open area
- + Kitchen area