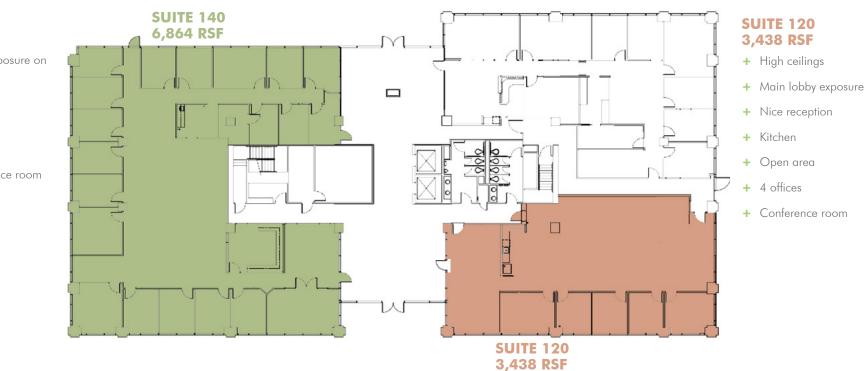

#### **BUILDING II**

First Floor Availability

### SUITE 140 6,864 RSF

- + Main lobby exposure on two sides
- + High ceilings
- + Reception
- + 19 offices
- + Large conference room
- + Work area
- + Kitchen

#### AVAILABLE SPACE BUILDING II

Suite 120: 3,438 SF Suite 140: 6,864 SF

- + On-site managment
- + Conference room for tenant's use with video conferencing capability
- + 4:1,000 structured parking
- + Card key entry after hours