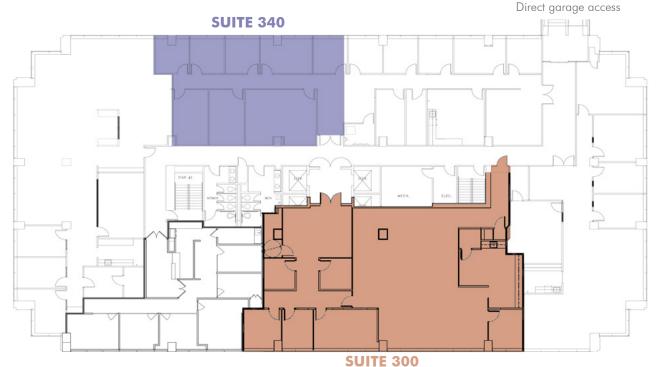

#### **BUILDING I**

Third Floor Availabilities

#### SUITE 340 2,178 RSF

- + Direct elevator lobby exposure
- + Overlooking plaza
- + 7 offices
- + Large conference or training room

#### SUITE 300 3,794 RSF

- + Direct elevator lobby exposure with nice reception
- + Hill country views
- + Kitchen area
- + 3 offices with open space
- + Large conference room