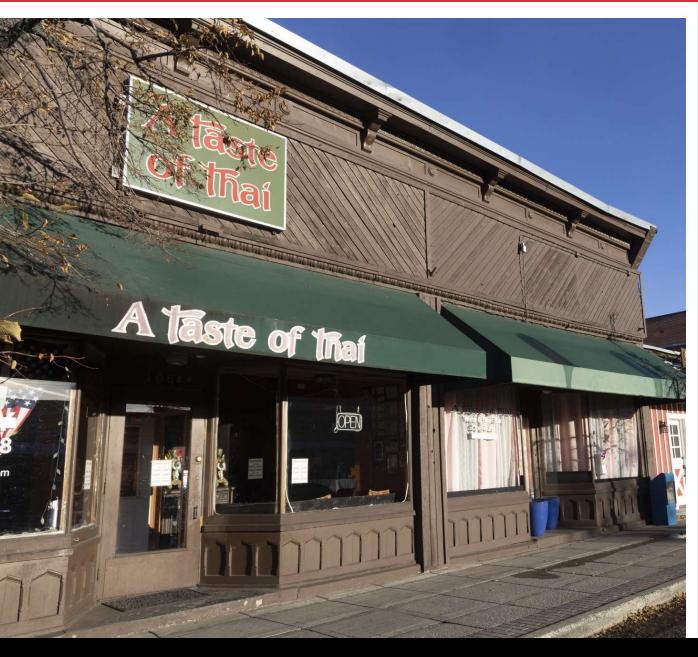

#### PROPERTY INFORMATION

**PROPERTY TYPE** Restaurant Building For Sale

ADDRESS 106 N Main St, Hailey, ID 83333

**PURCHASE PRICE** \$1,100,000

BUILDING SIZE ±5,318 SF

**ZONING** City of Hailey- Business

#### **HIGHLIGHTS**

- Rare restaurant purchase opportunity near Sun Valley and Ketchum
- Located along Highway 75 in Downtown Hailey
- FF&E not included in sale
- Please do not disturb tenant; contact Agent for showing instructions