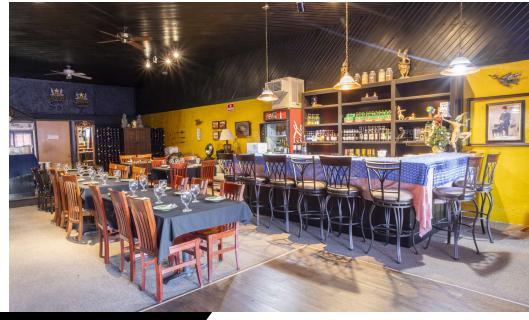

#### PROPERTY INFORMATION

**PROPERTY TYPE** Restaurant Building For Sale

ADDRESS 106 N Main St, Hailey, ID 83333

**PURCHASE PRICE** \$1,100,000

BUILDING SIZE ±5,318 SF

**ZONING** City of Hailey- Business

#### **HIGHLIGHTS**

- Rare restaurant purchase opportunity near Sun Valley and Ketchum
- Located along Highway 75 in Downtown Hailey
- FF&E not included in sale
- Please do not disturb tenant; contact Agent for showing instructions