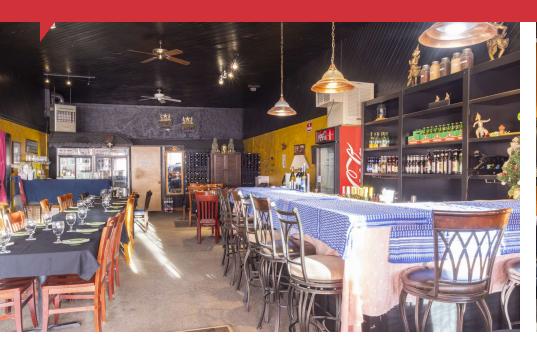

#### PROPERTY INFORMATION

**PROPERTY TYPE** Restaurant Building For Sale

ADDRESS 106 N Main St, Hailey, ID 83333

**PURCHASE PRICE** \$1,100,000

BUILDING SIZE ±5,318 SF

**ZONING** City of Hailey- Business

#### **HIGHLIGHTS**

- Rare restaurant purchase opportunity near Sun Valley and Ketchum
- Located along Highway 75 in Downtown Hailey
- FF&E not included in sale
- Please do not disturb tenant; contact Agent for showing instructions