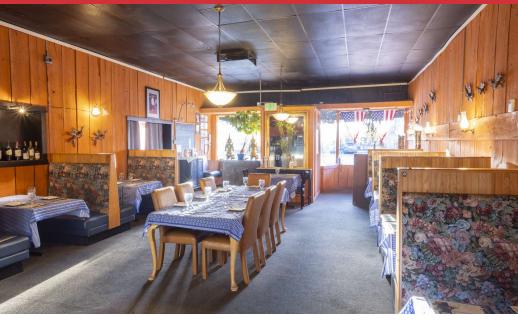

#### PROPERTY INFORMATION

**PROPERTY TYPE** Restaurant Building For Sale

ADDRESS 106 N Main St, Hailey, ID 83333

**PURCHASE PRICE** \$1,100,000

BUILDING SIZE ±5,318 SF

**ZONING** City of Hailey- Business

#### **HIGHLIGHTS**

- Rare restaurant purchase opportunity near Sun Valley and Ketchum
- Located along Highway 75 in Downtown Hailey
- FF&E not included in sale
- Please do not disturb tenant; contact Agent for showing instructions