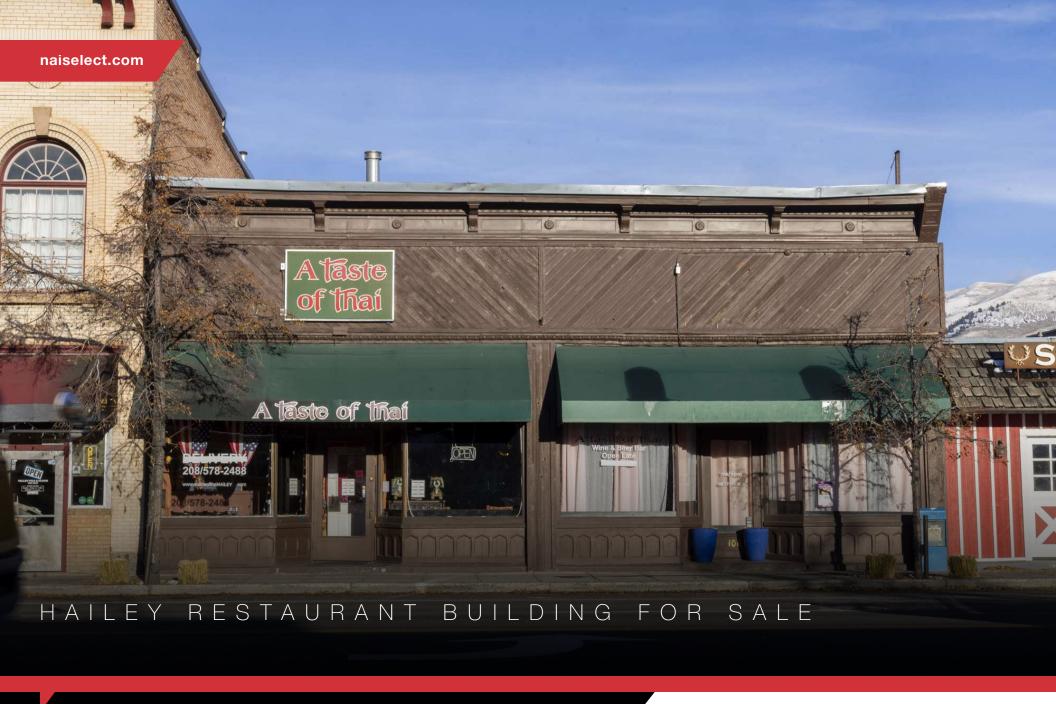

#### PROPERTY INFORMATION

**PROPERTY TYPE** Restaurant Building For Sale

ADDRESS 106 N Main St, Hailey, ID 83333

**PURCHASE PRICE** \$1,100,000

BUILDING SIZE ±5,318 SF

**ZONING** City of Hailey- Business

#### **HIGHLIGHTS**

- Rare restaurant purchase opportunity near Sun Valley and Ketchum
- Located along Highway 75 in Downtown Hailey
- FF&E not included in sale
- Please do not disturb tenant; contact Agent for showing instructions