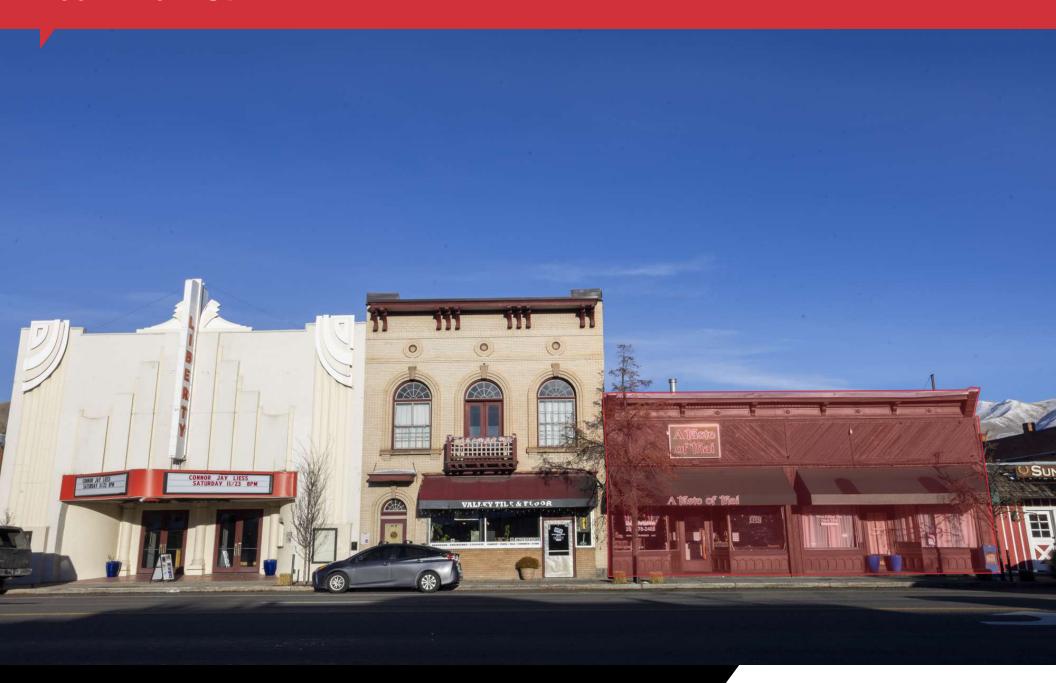

#### PROPERTY INFORMATION

**PROPERTY TYPE** Restaurant Building For Sale

ADDRESS 106 N Main St, Hailey, ID 83333

**PURCHASE PRICE** \$1,100,000

BUILDING SIZE ±5,318 SF

**ZONING** City of Hailey- Business

#### **HIGHLIGHTS**

- Rare restaurant purchase opportunity near Sun Valley and Ketchum
- Located along Highway 75 in Downtown Hailey
- FF&E not included in sale
- Please do not disturb tenant; contact Agent for showing instructions