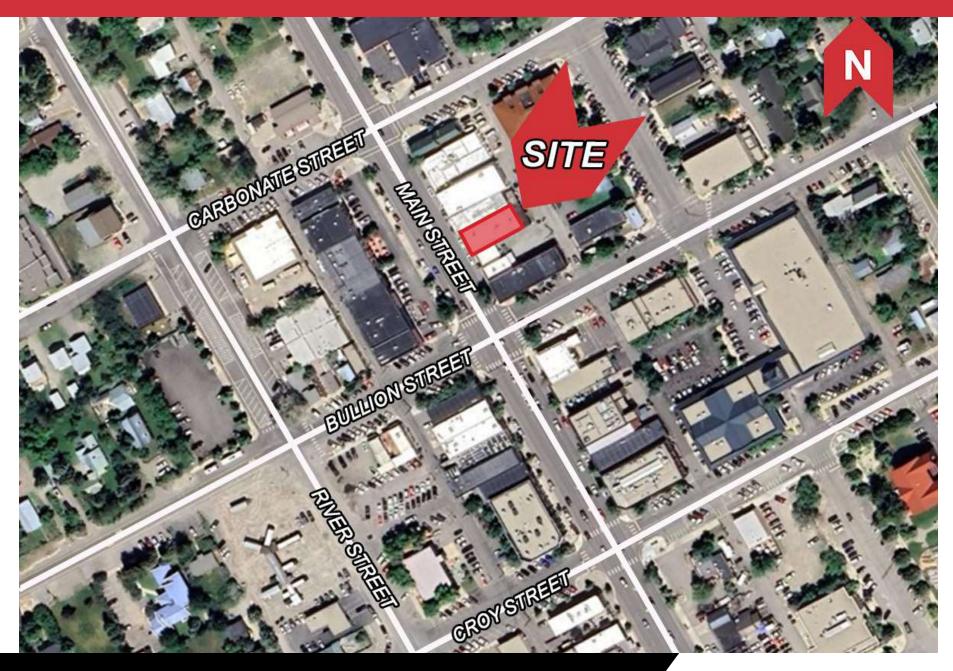

#### PROPERTY INFORMATION

**PROPERTY TYPE** Restaurant Building For Sale

ADDRESS 106 N Main St, Hailey, ID 83333

**PURCHASE PRICE** \$1,100,000

BUILDING SIZE ±5,318 SF

**ZONING** City of Hailey- Business

#### **HIGHLIGHTS**

- Rare restaurant purchase opportunity near Sun Valley and Ketchum
- Located along Highway 75 in Downtown Hailey
- FF&E not included in sale
- Please do not disturb tenant; contact Agent for showing instructions