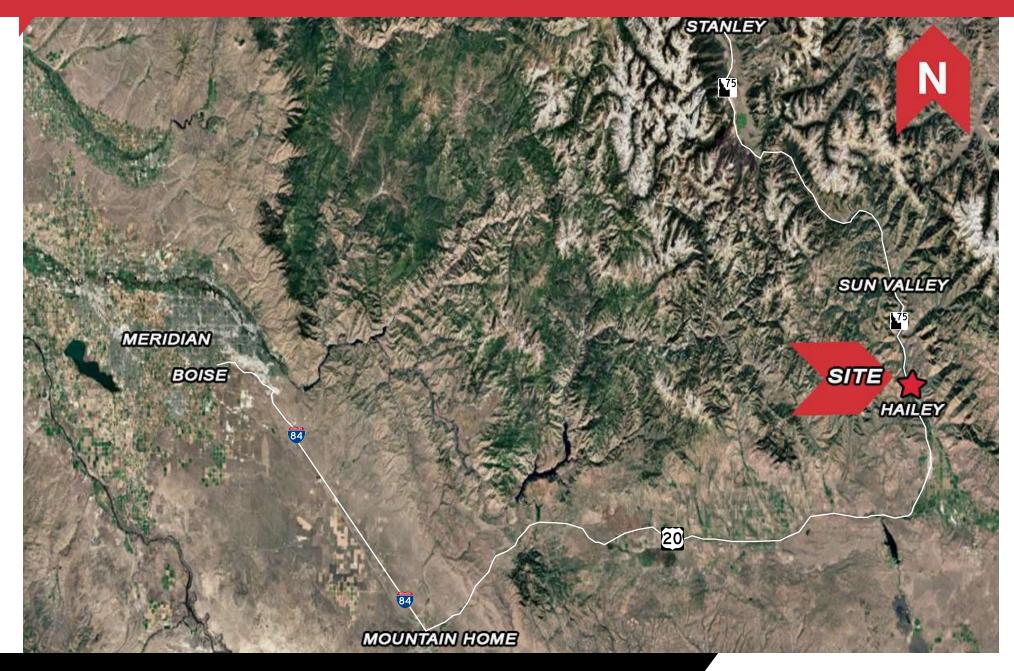

#### PROPERTY INFORMATION

**PROPERTY TYPE** Restaurant Building For Sale

ADDRESS 106 N Main St, Hailey, ID 83333

**PURCHASE PRICE** \$1,100,000

BUILDING SIZE ±5,318 SF

**ZONING** City of Hailey- Business

#### **HIGHLIGHTS**

- Rare restaurant purchase opportunity near Sun Valley and Ketchum
- Located along Highway 75 in Downtown Hailey
- FF&E not included in sale
- Please do not disturb tenant; contact Agent for showing instructions