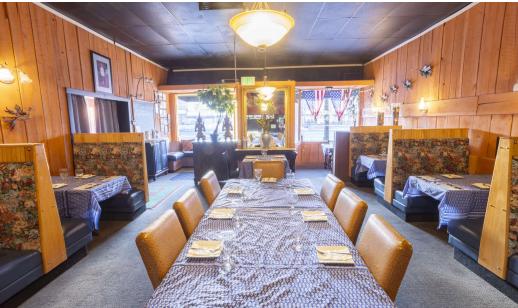

#### PROPERTY INFORMATION

**PROPERTY TYPE** Restaurant Building For Sale

ADDRESS 106 N Main St, Hailey, ID 83333

**PURCHASE PRICE** \$1,100,000

BUILDING SIZE ±5,318 SF

**ZONING** City of Hailey- Business

#### **HIGHLIGHTS**

- Rare restaurant purchase opportunity near Sun Valley and Ketchum
- Located along Highway 75 in Downtown Hailey
- FF&E not included in sale
- Please do not disturb tenant; contact Agent for showing instructions