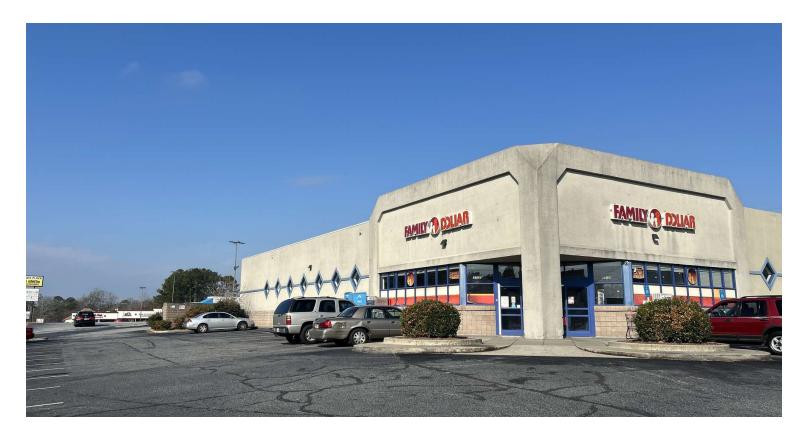

## **PROPERTY OVERVIEW**

Introducing a prime investment opportunity at 2350 Lake Harbin Rd in Morrow, GA. This well-maintained property currently 100% leased, built in 1997 and renovated in 2017, boasts a prime location in the Morrow area with GB zoning (Clayton Co). Offering a secure investment with a 100% occupancy rate, this property features a Family Dollar Corporate Guaranty Net Lease through 04/2032. There are 3 - 5yr lease renewal option renaming. The 1st lease renewal option (5/1/2032) increases the current annual rent by 15%.