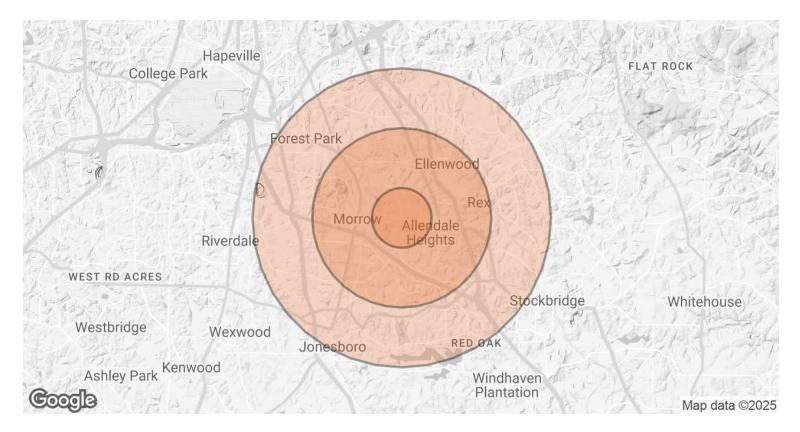

## **DEMOGRAPHICS MAP & REPORT**

| POPULATION                               | 1 MILE | 3 MILES | 5 MILES |
|------------------------------------------|--------|---------|---------|
| TOTAL POPULATION                         | 13,092 | 67,654  | 172,457 |
| AVERAGE AGE                              | 37     | 37      | 37      |
| AVERAGE AGE (MALE)                       | 36     | 35      | 36      |
| AVERAGE AGE (FEMALE)                     | 38     | 38      | 38      |
| HOUSEHOLDS & INCOME                      | 1 MILE | 3 MILES | 5 MILES |
| TOTAL HOUSEHOLDS                         | 4 500  |         |         |
|                                          | 4,502  | 23,642  | 61,368  |
| # OF PERSONS PER HH                      | 2.9    | 23,642  | 61,368  |
| # OF PERSONS PER HH<br>AVERAGE HH INCOME |        |         | ·       |