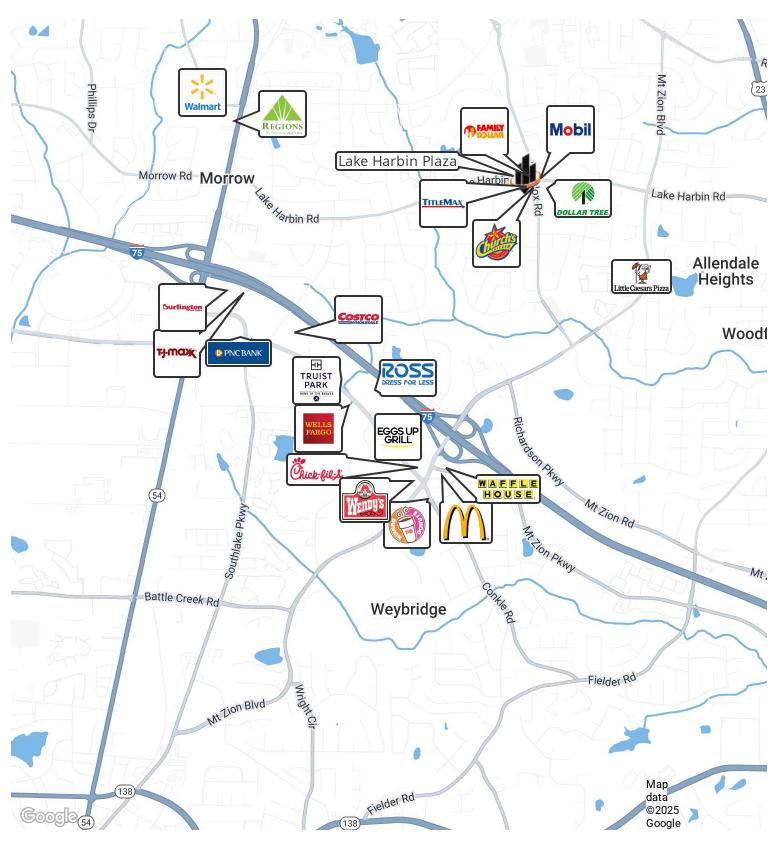

This Family Dollar location is ranked #11 out of 365 stores in the state of GA for store performance. This location is rank in the 90th percentile nationally. For the last 5 years this location has averaged 12,900 monthly visits. Median household income for Morrow, GA is \$65,000. Population density in a 5 miles radius is 173,000.