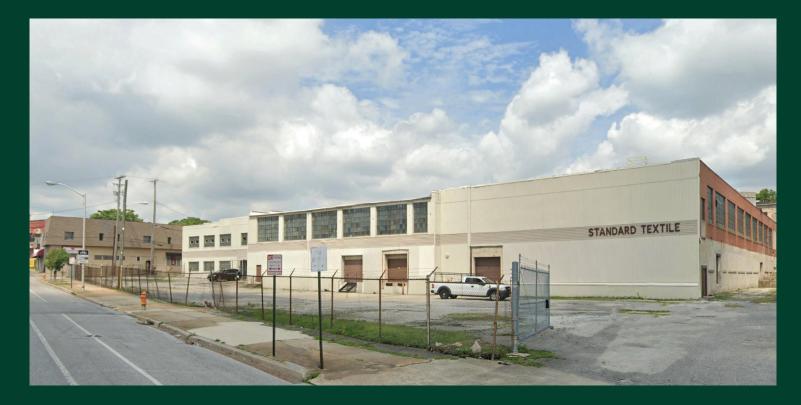

## Available Immediately in HUB Zone

3130 Frederick Avenue Baltimore, Maryland 21229

This vacant 2-story industrial building sits on 2.19 acres and totals 106,819 SF with newly renovated offices and new LED warehouse lights on motion sensors. The lot is fully fenced, alarmed and secured and zoned M-1-2, Baltimore City.

Conveniently located just inside I-695 / the Baltimore Beltway with access to I-70 and I-95, the property has good access and visibility along Frederick Avenue (Frederick Road).