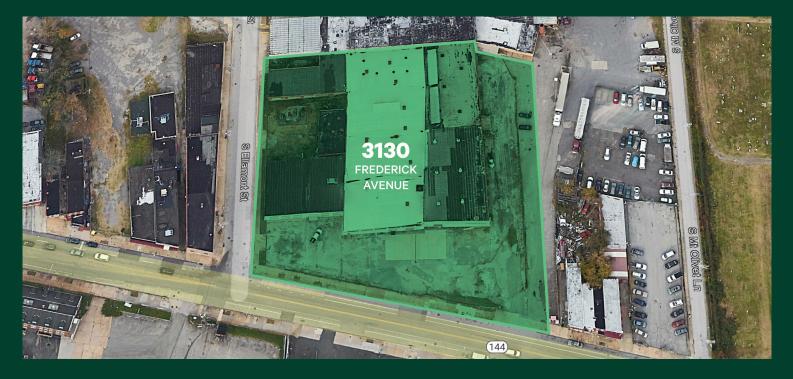

## 3130 Frederick Avenue

## Available Immediately in HUB Zone

3130 Frederick Avenue Baltimore, Maryland 21229

This vacant 2-story industrial building sits on 2.19 acres and totals 106,819 SF with newly renovated offices and new LED warehouse lights on motion sensors. The lot is fully fenced, alarmed and secured and zoned M-1-2, Baltimore City.