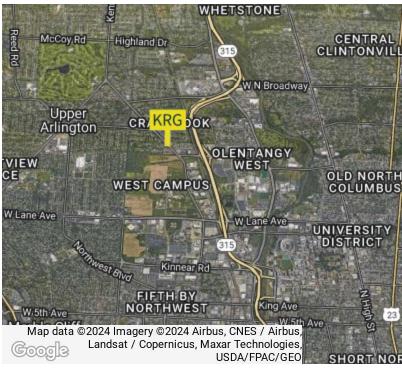

#### **LOCATION OVERVIEW**

2929 Kenny Rd is located in northwest central Oh in the Kenny Road Campus business park. We are next door to The Ohio State University main campus. This site has easy access to central Ohio with the SR315 entrance at Ackerman Rd 300 yards away.