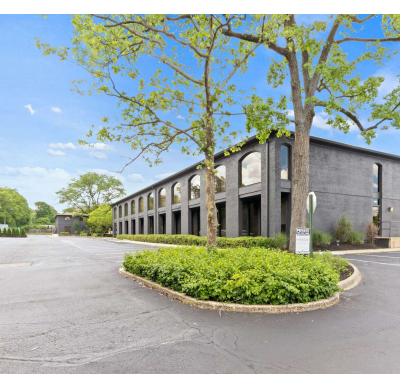

### **PROPERTY OVERVIEW**

Located next door to the Ohio State University main campus 2929 Kenny Rd is an excellent leasing opportunity. This building is on the east end of the Kenny Rd office park offering a secluded site at a traffic light with great access. Surface parking surrounds the south of the building. Complex offers signage and shares a beautiful courtyard with the rest of the campus.

#### **PROPERTY HIGHLIGHTS**

- Located directly next door to The Ohio State University
- The Campus has its own traffic light on Kenny Rd at the ramp to SR315 which sees 100K cars per day
- Traffic count on Kenny Rd is about 25k cars per day
- Building is ready for tenant finishes
- · Ample surface parking