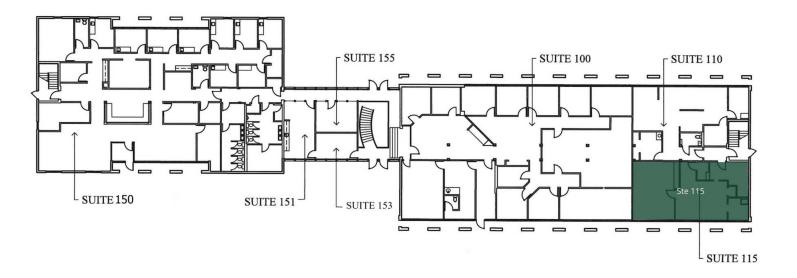

#### **AVAILABLE SPACES**

| SUITE   | SIZE     | ТҮРЕ         | RATE          |
|---------|----------|--------------|---------------|
| Ste 115 | 1,112 SF | Full Service | \$17.50 SF/yr |

pbloomfield@krgre.com