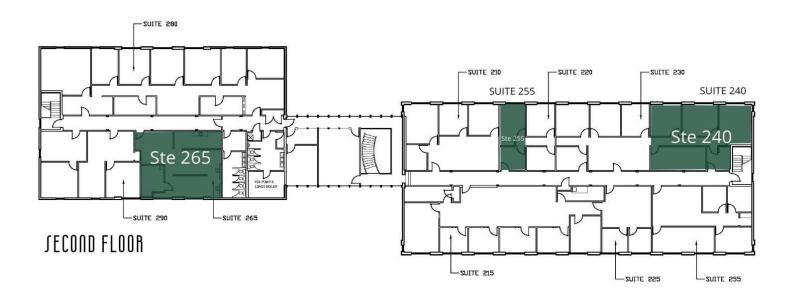

#### **AVAILABLE SPACES**

|   | SUITE   | SIZE     | ТҮРЕ         | RATE          |
|---|---------|----------|--------------|---------------|
| • | Ste 240 | 1,070 SF | Full Service | \$17.50 SF/yr |
| • | Ste 255 | 306 SF   | Full Service | \$17.50 SF/yr |
|   | Ste 265 | 961 SF   | Full Service | \$17.50 SF/yr |