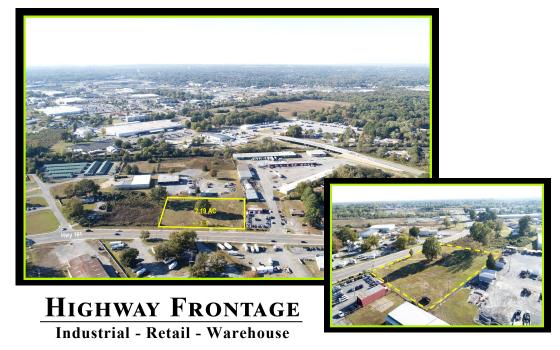

### Industrial Land

2.19 Acres
2.88 Per SF

LIST PRICE: **\$275,000** 

## FOR SALE

3503 Hwy 161; NLR, AR 72117

- Quick access & easy access to both I-40 & McCain Blvd
- 315' Frontage on Hwy 161 w/ 4 Traffic lanes (2 north/2 south)
- Site is cleared, zoned I-1 w/city utilities including water, sewer, & gas
- In an area of Industrial business & is Ready for development!