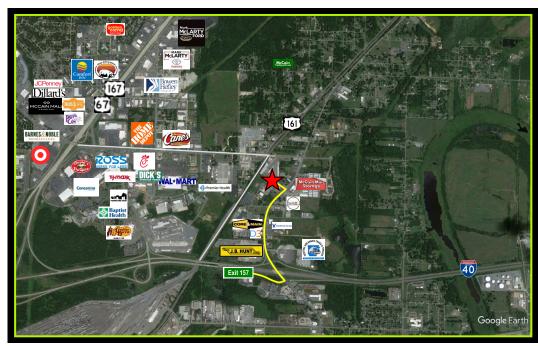

#### **DIRECTIONS:**

I-40 East from Little Rock to Protho Junction Exit 157, turn right. Proceed north on Hwy 161; property ahead 1/4 mile on left.