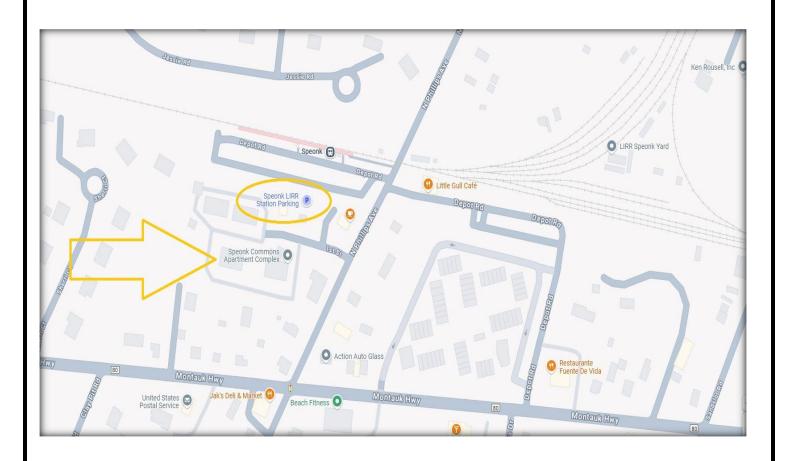

PEONK COMMONS

#### **LOCATION**

41 N PHILLIPS AVENUE
SPEONK, NY 11972
ZONED VB
(VILLAGE BUSINESS)

#### **PROPERTY INFO**

1,374 Square Feet

**Next to Speonk LIRR Station** 

Join Aqua Bella Studio, Gianfranco Hair Studio and Nice Place Coffee

#### FOR MORE INFORMATION CONTACT:

631-823-1510

The Information herein does not constitute an offer, representation, or warrantee, and Georgica Property Management cannot guarantee the completeness or accuracy of any information contained herein. Prospective leasers should independently verify all information pertaining to the subject property, among other sources, available public records from the applicable municipally.



Georgica Property Management
50 Jericho Quadrangle - Suite 118
Jericho, New York 11753
516.470.9100

# **LOCATION MAP**



#### FOR MORE INFORMATION CONTACT:

631-823-1510

The Information herein does not constitute an offer, representation, or warrantee, and Georgica Property Management cannot guarantee the completeness or accuracy of any information contained herein. Prospective leasers should independently verify all information pertaining to the subject property, among other sources, available public records from the applicable municipally.



Georgica Property Management
50 Jericho Quadrangle - Suite 118
Jericho, New York 11753
516.470.9100

## **AERIAL**



### **FOR MORE INFORMATION CONTACT:**

631-823-1510

The Information herein does not constitute an offer, representation, or warrantee, and Georgica Property Management cannot guarantee the completeness or accuracy of any information contained herei