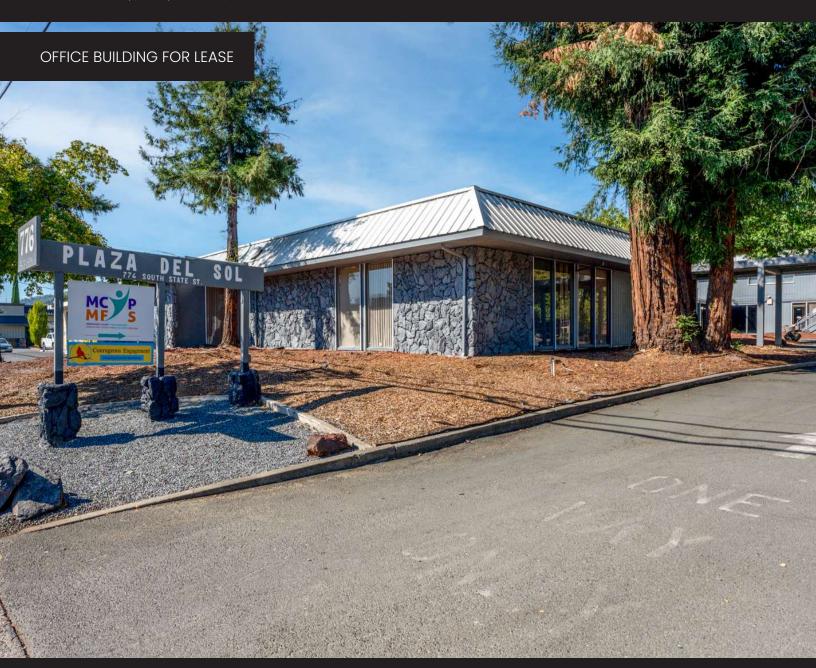

**776 S. STATE STREET, UKIAH, CA 95482** 

101 N STATE STREET, | UKIAH, CA 95482 | WCOMMERCIALRE.COM

FOR MORE INFORMATION:

**TODD SCHAPMIRE** 

#### 776 S. STATE STREET, UKIAH, CA 95482

#### **PROPERTY OVERVIEW**

Office suites available in the Plaza Del Sol professional complex. Multiple second-floor suites ranging from approximately 390 to 580 rentable square feet each with contiguous space options. Convenient Full Service lease includes internet, electric, gas, water, garbage, and common area restroom maintenance. Large 1.3 acre lot features spacious onsite parking. Plaza Del Sol offers a vibrant and dynamic setting for your business with nearby amenities. Great location on busy State Street in the heart of downtown Ukiah!