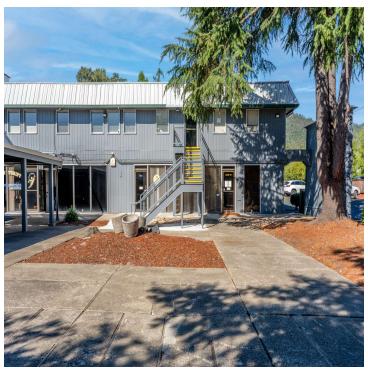

s spacious onsite parking. Plaza Del Sol offers a vibrant and dynamic setting for your business with nearby amenities. Great location on busy State Street in the heart of downtown Ukiah!

| SPACES                   | SPACE SIZE |
|--------------------------|------------|
| Plaza Del Sol, Suite 204 | 430 SF     |
| Plaza Del Sol, Suite 205 | 480 SF     |
| Plaza Del Sol, Suite 206 | 430 SF     |
| Plaza Del Sol, Suite 207 | 390 SF     |
| Plaza Del Sol, Suite 208 | 580 SF     |



**TODD SCHAPMIRE** 

776 S. STATE STREET, UKIAH, CA 95482

FLOOR PLAN



Floor Plan is not exact. Any modifications above are an estimate. Tenant is advised to investigate and obtain professional inspections to provide exact measurements.



**TODD SCHAPMIRE** 

776 S. STATE STREET, UKIAH, CA 95482

### PHOTOS











TODD SCHAPMIRE

### 776 S. STATE STREET, UKIAH, CA 95482

### **DEMOGRAPHICS MAP & REPORT**



| POPULATION           | 0.25 MILES | 0.5 MILES | 1 MILE |
|----------------------|------------|-----------|--------|
| Total Population     | 1,279      | 4,154     | 9,875  |
| Average Age          | 32.3       | 35.7      | 36.5   |
| Average Age (Male)   | 27.5       | 31.1      | 32.3   |
| Average Age (Female) | 41.6       | 43.7      | 43.0   |

| HOUSEHOLDS & INCOME | 0.25 MILES | 0.5 MILES | 1 MILE    |
|---------------------|------------|-----------|-----------|
| Total Households    | 454        | 1,595     | 3,853     |
| # of Persons per HH | 2.8        | 2.6       | 2.6       |
| Average HH Income   | \$79,894   | \$75,149  | \$70,558  |
| Average House Value | \$337,388  |