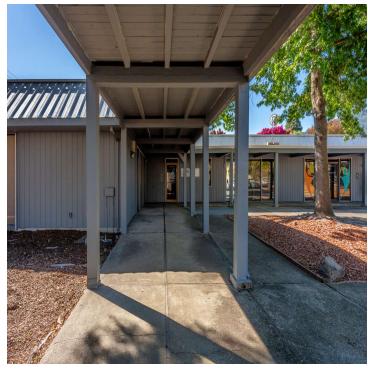

acious onsite parking. Plaza Del Sol offers a vibrant and dynamic setting for your business with nearby amenities. Great location on busy State Street in the heart of downtown Ukiah!

| SPACES                   | SPACE SIZE |
|--------------------------|------------|
| Plaza Del Sol, Suite 204 | 430 SF     |
| Plaza Del Sol, Suite 205 | 480 SF     |
| Plaza Del Sol, Suite 206 | 430 SF     |
| Plaza Del Sol, Suite 207 | 390 SF     |
| Plaza Del Sol, Suite 208 | 580 SF     |



**TODD SCHAPMIRE** 

776 S. STATE STREET, UKIAH, CA 95482

FLOOR PLAN



Floor Plan is not exact. Any modifications above are an estimate. Tenant is advised to investigate and obtain professional inspections to provide exact measurements.



**TODD SCHAPMIRE** 

776 S. STATE STREET, UKIAH, CA 95482

### PHOTOS











TODD SCHAPMIRE

### 776 S. STATE STREET, UKIAH, CA 95482

### **DEMOGRAPHICS MAP & REPORT**



| POPULATION           | 0.25 MILES | 0.5 MILES | 1 MILE |
|----------------------|------------|-----------|--------|
| Total Population     | 1,279      | 4,154     | 9,875  |
| Average Age          | 32.3       | 35.7      | 36.5   |
| Average Age (Male)   | 27.5       | 31.1      | 32.3   |
| Average Age (Female) | 41.6       | 43.7      | 43.0   |

| HOUSEHOLDS & INCOME | 0.25 MILES | 0.5 MILES | 1 MILE    |
|---------------------|------------|-----------|-----------|
| Total Households    | 454        | 1,595     | 3,853     |
| # of Persons per HH | 2.8        | 2.6       | 2.6       |
| Average HH Income   | \$79,894   | \$75,149  | \$70,558  |
| Average House Value | \$337,388  | \$30