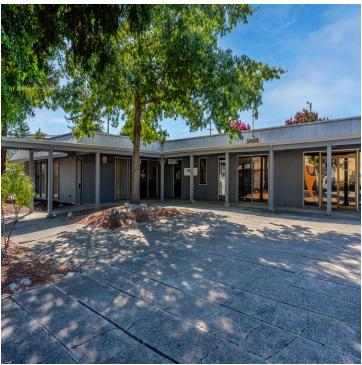

spacious onsite parking. Plaza Del Sol offers a vibrant and dynamic setting for your business with nearby amenities. Great location on busy State Street in the heart of downtown Ukiah!

| SPACES                   | SPACE SIZE |
|--------------------------|------------|
| Plaza Del Sol, Suite 204 | 430 SF     |
| Plaza Del Sol, Suite 205 | 480 SF     |
| Plaza Del Sol, Suite 206 | 430 SF     |
| Plaza Del Sol, Suite 207 | 390 SF     |
| Plaza Del Sol, Suite 208 | 580 SF     |



**TODD SCHAPMIRE** 

776 S. STATE STREET, UKIAH, CA 95482

FLOOR PLAN



Floor Plan is not exact. Any modifications above are an estimate. Tenant is advised to investigate and obtain professional inspections to provide exact measurements.



**TODD SCHAPMIRE** 

776 S. STATE STREET, UKIAH, CA 95482

### PHOTOS











TODD SCHAPMIRE

### 776 S. STATE STREET, UKIAH, CA 95482

### **DEMOGRAPHICS MAP & REPORT**



| POPULATION           | 0.25 MILES | 0.5 MILES | 1 MILE |
|----------------------|------------|-----------|--------|
| Total Population     | 1,279      | 4,154     | 9,875  |
| Average Age          | 32.3       | 35.7      | 36.5   |
| Average Age (Male)   | 27.5       | 31.1      | 32.3   |
| Average Age (Female) | 41.6       | 43.7      | 43.0   |

| HOUSEHOLDS & INCOME | 0.25 MILES | 0.5 MILES | 1 MILE    |
|---------------------|------------|-----------|-----------|
| Total Households    | 454        | 1,595     | 3,853     |
| # of Persons per HH | 2.8        | 2.6       | 2.6       |
| Average HH Income   | \$79,894   | \$75,149  | \$70,558  |
| Average House Value | \$337,388  | \$