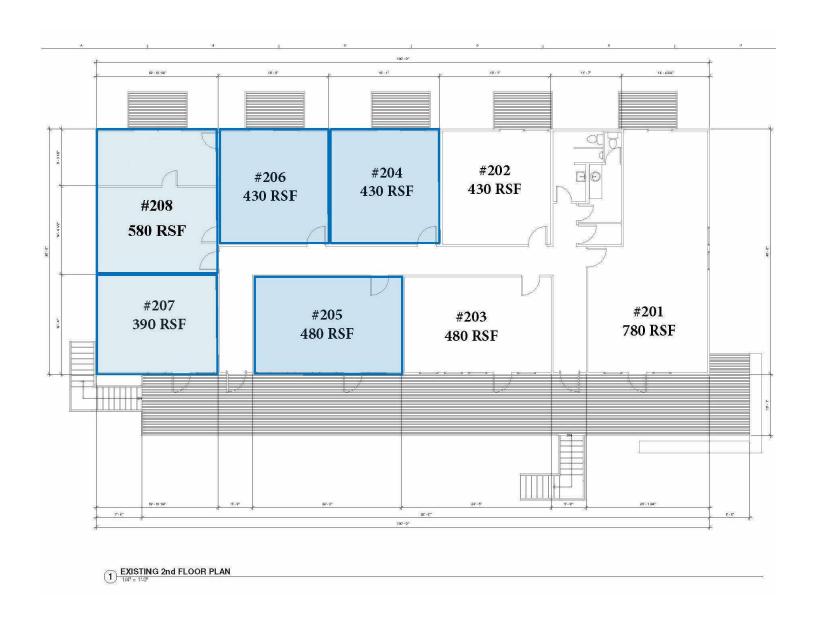

| SPACES                   | SPACE SIZE |
|--------------------------|------------|
| Plaza Del Sol, Suite 204 | 430 SF     |
| Plaza Del Sol, Suite 205 | 480 SF     |
| Plaza Del Sol, Suite 206 | 430 SF     |
| Plaza Del Sol, Suite 207 | 390 SF     |
| Plaza Del Sol, Suite 208 | 580 SF     |

**TODD SCHAPMIRE** 

776 S. STATE STREET, UKIAH, CA 95482

FLOOR PLAN

Floor Plan is not exact. Any modifications above are an estimate. Tenant is advised to investigate and obtain professional inspections to provide exact measurements.