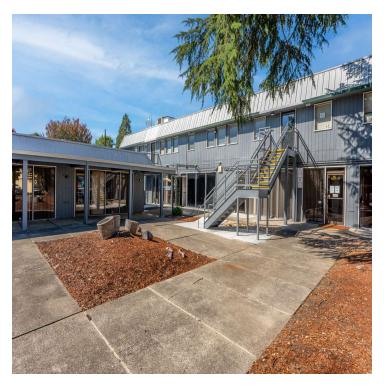

**776 S. STATE STREET, UKIAH, CA 95482** 

101 N STATE STREET, | UKIAH, CA 95482 | WCOMMERCIALRE.COM

FOR MORE INFORMATION:

**TODD SCHAPMIRE** 

#### 776 S. STATE STREET, UKIAH, CA 95482

#### **PROPERTY OVERVIEW**

Office suites available in the Plaza Del Sol professional complex. Multiple second-floor suites ranging from approximately 390 to 580 rentable square feet each with contiguous space options. Convenient Full Service lease includes internet, electric, gas, water, garbage, and common area restroom maintenance. Large 1.3 acre lot features spacious onsite parking. Plaza Del Sol offers a vibrant and dynamic setting for your business with nearby amenities. Great location on busy State Street in the heart of downtown Ukiah!