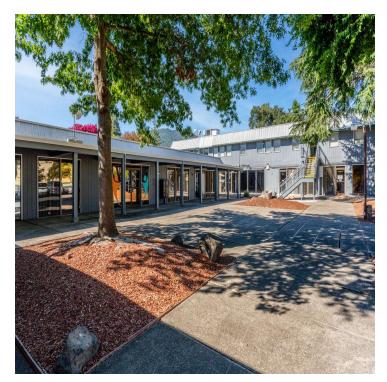

**776 S. STATE STREET, UKIAH, CA 95482** 

101 N STATE STREET, | UKIAH, CA 95482 | WCOMMERCIALRE.COM



FOR MORE INFORMATION:

**TODD SCHAPMIRE** 

#### 776 S. STATE STREET, UKIAH, CA 95482

#### **EXECUTIVE SUMMARY**





#### **OFFERING SUMMARY**

| Lease Rate:    | \$2.00 / SF     |
|----------------|-----------------|
| Lease Type:    | Full Service    |
| Available SF:  | 390 - 2,310 RSF |
| Building Size: | 15,000 SF       |
| Lot Size:      | 1.3 Acres       |
| Year Built:    | 1974            |
| Zoning:        | Cl              |

#### **PROPERTY OVERVIEW**

Office suites available in the Plaza Del Sol professional complex. Multiple second-floor suites ranging from approximately 390 to 580 rentable square feet each with contiguous space options. Convenient Full Service lease includes internet, electric, gas, water, garbage, and common area restroom maintenance. Large 1.3 acre lot features spacious onsite parking. Plaza Del Sol offers a vibrant and dynamic setting for your business with nearby a