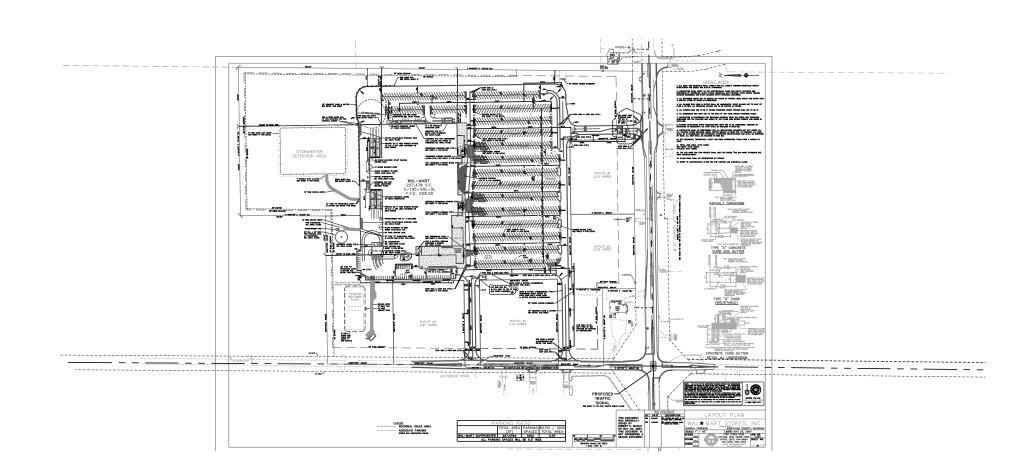

Suite G154 Grand Rapids, MI 49503

Licensed Real Estate Broker

© 2019 CBRE, Inc. All rights reserved. This information has been obtained from sources believed reliable, but has not been verified for accuracy or completeness. You should conduct a careful, independent investigation of the property and verify all information. Any reliance on this information is solely at your own risk. CBRE and the CBRE logo are service marks of CBRE, Inc. All other marks displayed on this document are the property of their respective owners. Photos herein are the property of their respective owners. Use of these images without the express written consent of the owner is prohibited.

www.cbre.us/walmart

#### 10772 W CARSON CITY ROAD GREENVILLE, MI 48838





# 3.15 AC Walmart Outparcel

RETAIL

SITE PLAN





www.cbre.us/walmart

# FOR SALE3.15 AC Walmart Outparcel

RETAIL TRADE AREA





#### **Demographics**

|                         | 1 Mile   | 3 Miles  | 5 Miles  |
|-------------------------|----------|----------|----------|
| Total<br>Population     | 1,693    | 13,351   | 19,085   |
| Number of<br>Households | 719      | 5,281    | 7,380    |
| Average HH<br>Income    | \$76,996 | \$60,972 | \$66,970 |

Source: Esri, 2019 Estimates

www.cbre.us/walmart







RETAIL