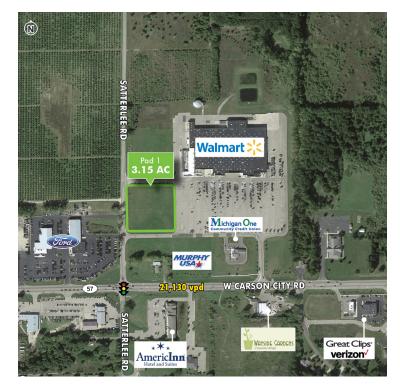

## 3.15 AC Walmart Outparcel

#### 10772 W CARSON CITY ROAD GREENVILLE, MI 48838 STORE #3328 - PAD 1

- + 21,130 vehicles per day
- + M-57 visibility
- + Greenville is Montcalm County's largest municipality
- + Greenville is home to the Danish Festival which draws crowds of 75,000 annually