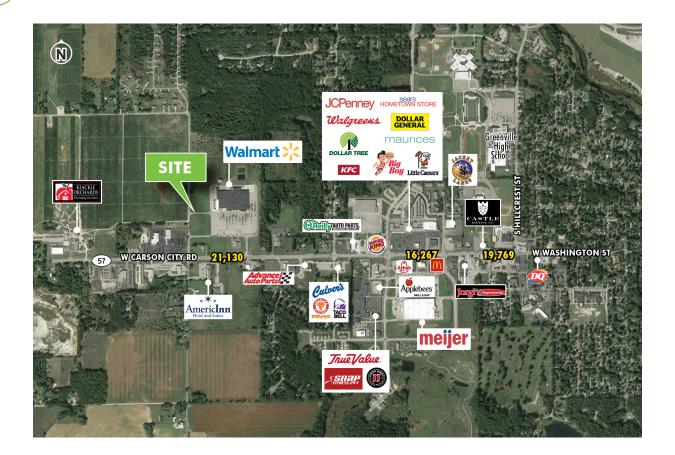

. All rights reserved. This information has been obtained from sources believed reliable, but has not been verified for accuracy or completeness. You should conduct a careful, independent investigation of the property and verify all information. Any reliance on this information is solely at your own risk. CBRE and the CBRE logo are service marks of CBRE, Inc. All other marks displayed on this document are the property of their respective owners. Photos herein are the property of their respective owners. Use of these images without the express written consent of the owner is prohibited.

www.cbre.us/walmart

#### 10772 W CARSON CITY ROAD GREENVILLE, MI 48838





# 3.15 AC Walmart Outparcel

RETAIL

SITE PLAN





www.cbre.us/walmart

# FOR SALE3.15 AC Walmart Outparcel

RETAIL TRADE AREA





#### **Demographics**

|                         | 1 Mile   | 3 Miles  | 5 Miles  |
|-------------------------|----------|----------|----------|
| Total<br>Population     | 1,693    | 13,351   | 19,085   |
| Number of<br>Households | 719      | 5,281    | 7,380    |
| Average HH<br>Income    | \$76,996 | \$60,972 | \$66,970 |

Source: Esri, 2019 Estimates

www.cbre.us/walmart







RETAIL