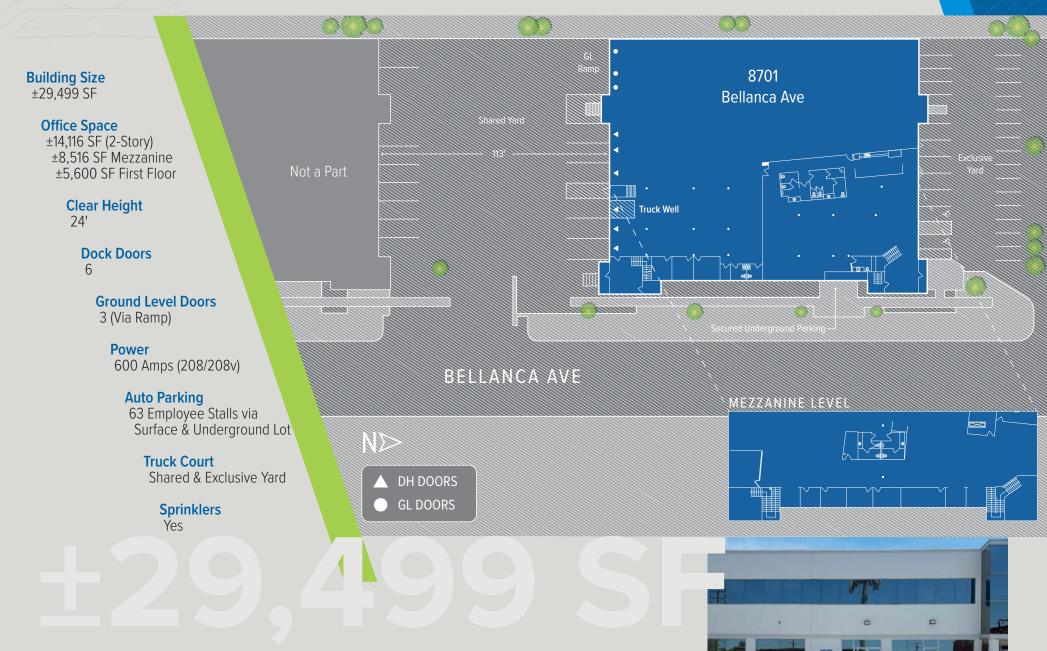

## BUILDING HIGHLIGHTS

## SITE **PLAN**

8701 BELLANCA AVENUE, LOS ANGELES, CA, 90045

STADIUM