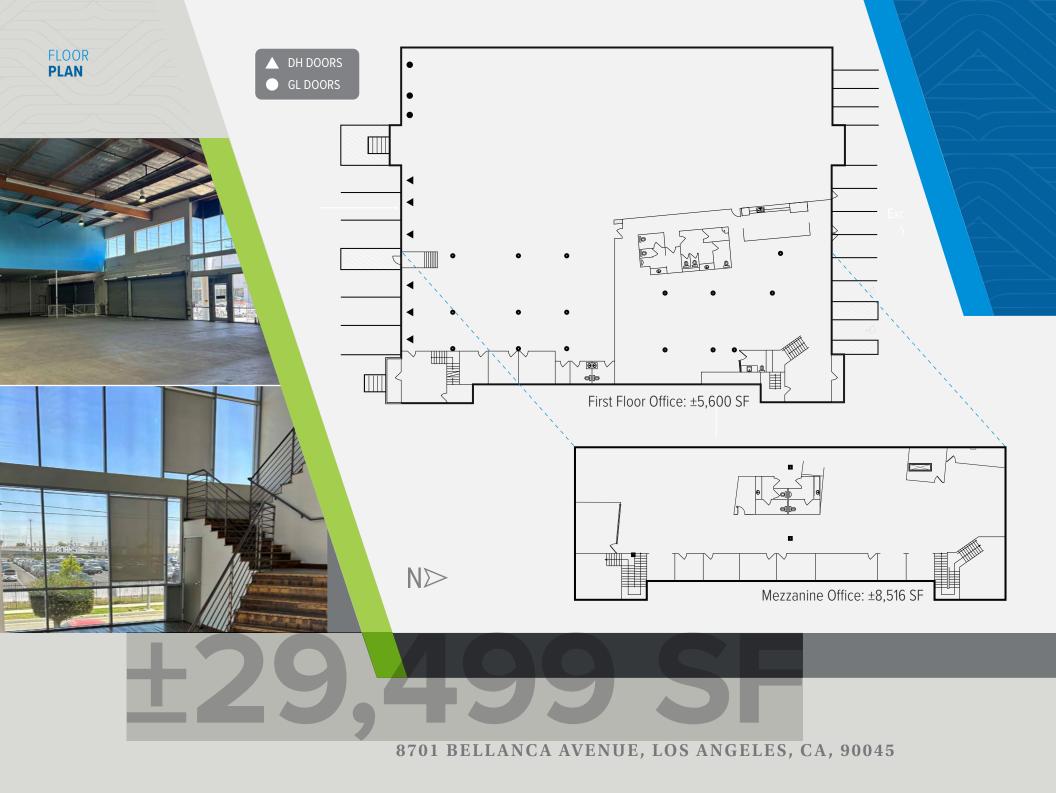

## **t29,499** SQ. FT.

1

Free-Standing Flex Industrial Building with Office Space

FOR LEASE

8701 BELLANCA AVENUE, LOS ANGELES, CA, 90045

## BUILDING HIGHLIGHTS

## SITE **PLAN**



8701 BELLANCA AVENUE, LOS ANGELES, CA, 90045





STADIUM

## CBRE

FOR MORE

© 2024 CBRE, Inc. All rights reserved. This information has been obtained from reliable sources but has not been verified for accuracy or completeness. CBRE, Inc. makes no guarantee, representation, or warranty and accepts no responsibility or liability for the accuracy, completeness, or reliability of the information contained herein. You should conduct a careful, independent investigation of the property and verify all information. Any reliance on this information is solely at your own risk. CBRE and the CBRE logo are service marks of CBRE, Inc. All other marks displayed on this document are the property of their respective owners, and the use of such marks does not imply any affiliation with or endorsement of CBRE. Photos herein a re the property of their