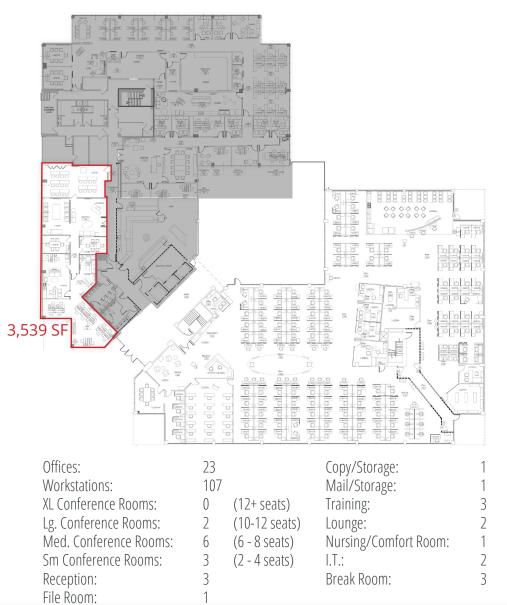

#### **CLASS A OFFICE FOR SUBLEASE**

FLOOR 1: 3,539 - 18,672 RSF

## **PROPERTY HIGHLIGHTS**

- Class A office sublease
- "Plug & Play" Headquarters and Call Center
- Master lease expires: 8/31/2030
- Floor Sizes:

1st Floor: 3,539 - 18,672 RSF 2nd Floor: 17,209 - 39,205 RSF **3rd Floor: LEASED** 4th Floor: 968 - 21.624 RSF Total Availability: 79,501 RSF