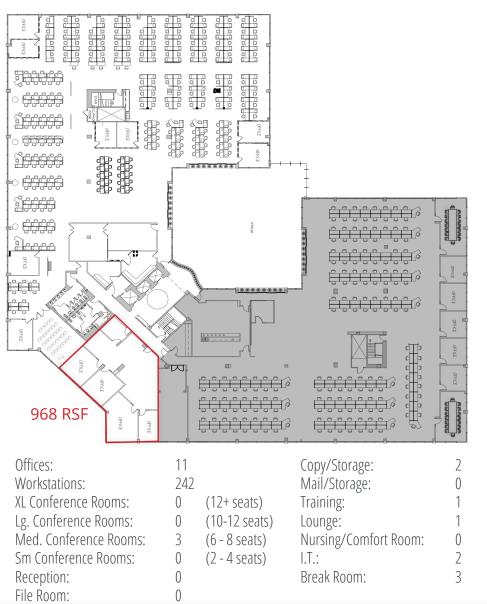

#### FLOOR 4: 968 - 21,624 RSF

## **PROPERTY HIGHLIGHTS**

- Class A office sublease
- "Plug & Play" Headquarters and Call Center
- Master lease expires: 8/31/2030
- Floor Sizes:

1st Floor: 3,539 - 18,672 RSF 2nd Floor: 17,209 - 39,205 RSF **3rd Floor: LEASED** 4th Floor: 968 - 21.624 RSF Total Availability: 79,501 RSF