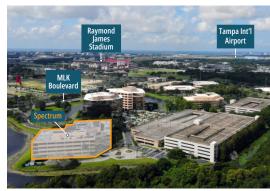

# TAMPA BAY PARK

3101 W Dr Martin Luther King Jr Blvd Tampa, FL 33614  $(\mathbf{O})$ 

Amenities:

Banking, Bicycle Storage, Bus Line, Property Manager on Site, Restaurant, Shower Facilities, Monument Signage, and Waterfront Views

- 5.51/1,000 SF parking ratio
- **TI Allowance Available**
- CAT 6 Cabling
- Ceiling heights up to 12'
- Generator: CAT, 1000 KW, 1700 gallon diesel tank