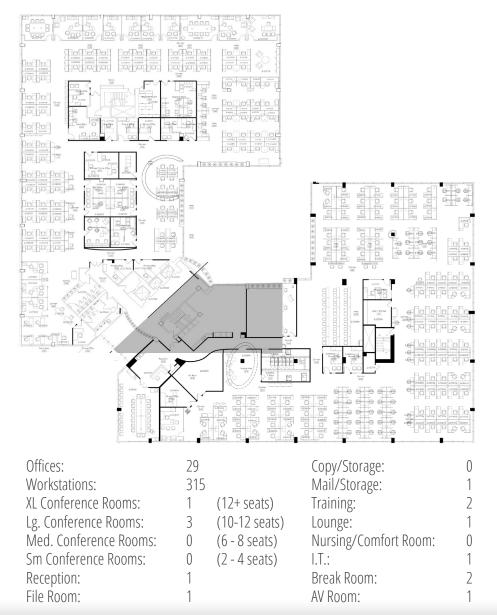

## FLOOR 2: 17,209 - 39,205 RSF

## **PROPERTY HIGHLIGHTS**

- Class A office sublease
- "Plug & Play" Headquarters and Call Center
- Master lease expires: 8/31/2030
- Floor Sizes:

1st Floor: 3,539 - 18,672 RSF 2nd Floor: 17,209 - 39,205 RSF **3rd Floor: LEASED** 4th Floor: 968 - 21.624 RSF Total Availability: 79,501 RSF