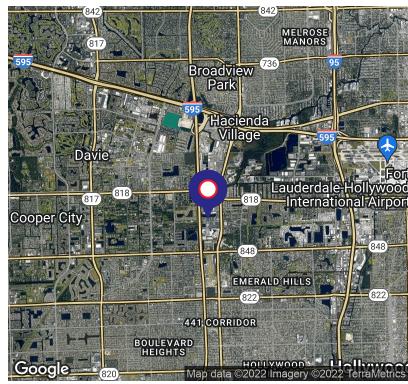

#### **PROPERTY DESCRIPTION**

Pelican Bays is an eight-building warehouse complex located at State Road 7 and SW 52nd Street in Davie. Situated seconds from I-595, the Florida Turnpike, and the Hard Rock "Guitar Hotel" the property spans 197,000 square feet of flex, industrial and office space. It is a vibrant community of more than 120 businesses serving Miami-Dade, Broward and Palm Beach Counties. It features office & warehouse bays that are perfect for Distribution, Wholesale, Marine, Aviation and Service Providers. Adjacent to the 44-acre Manheim Fort Lauderdale Auto Auction, Pelican Bays is an ideal location for auto dealers and related businesses.

#### **PROPERTY HIGHLIGHTS**

- Conveniently located close to Fort Lauderdale / Hollywood International Airport and Port Everglades.
- Seconds to I-595, Florida's Turnpike and State Road 7
- Variety of warehouse units for lease, all equipped with large overhead doors and ample parking spaces.
- 1/1 mile from the inenia Hard Deals "Criter Hatel" Cosine and