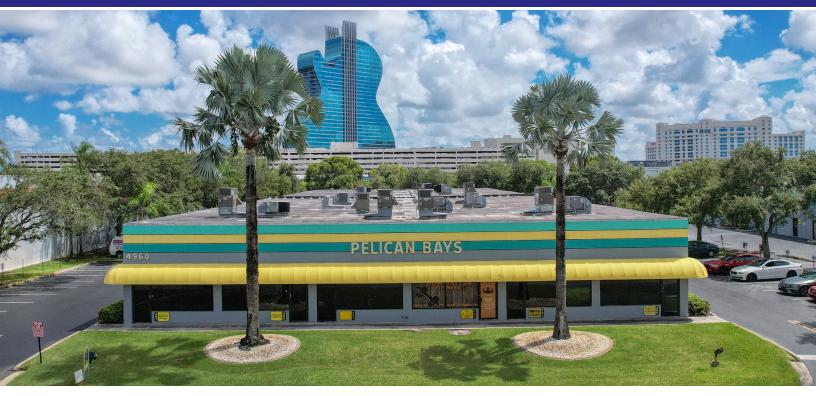

# PELICAN BAYS

4990 SW 52ND ST, DAVIE, FL 33314

#### **PROPERTY DESCRIPTION**

Pelican Bays is an eight-building warehouse complex located at State Road 7 and SW 52nd Street in Davie. Situated seconds from I-595, the Florida Turnpike, and the Hard Rock "Guitar Hotel" the property spans 197,000 square feet of flex, industrial and office space. It is a vibrant community of more than 120 businesses serving Miami-Dade, Broward and Palm Beach Counties. It features office & warehouse bays that are perfect for Distribution, Wholesale, Marine, Aviation and Service Providers. Adjacent to the 44-acre Manheim Fort Lauderdale Auto Auction, Pelican Bays is an ideal location for auto dealers and related businesses.