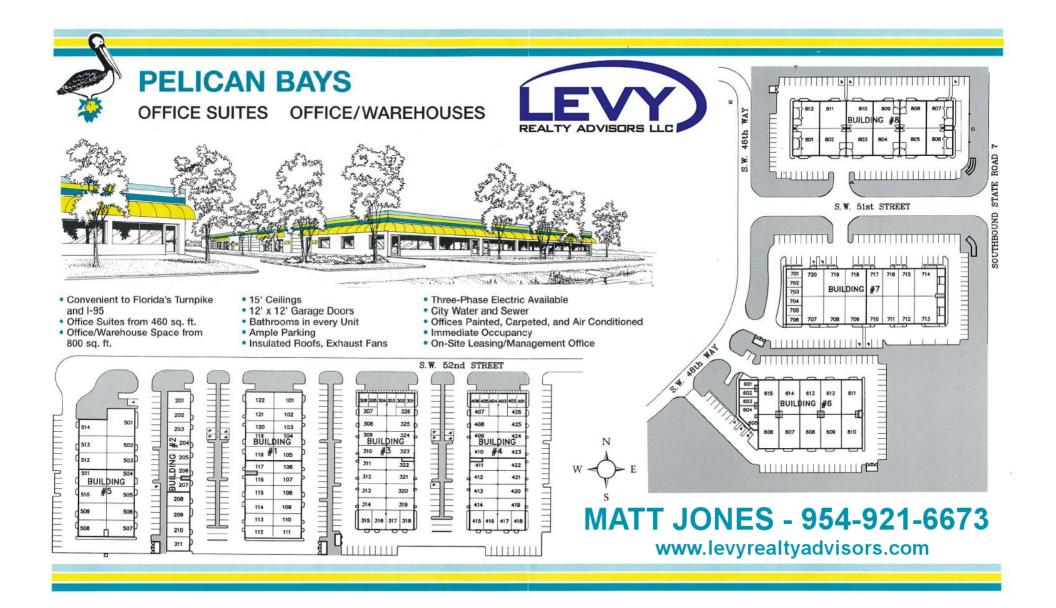

#### **PROPERTY DESCRIPTION**

Pelican Bays is an eight-building warehouse complex located at State Road 7 and SW 52nd Street in Davie. Situated seconds from I-595, the Florida Turnpike, and the Hard Rock "Guitar Hotel" the property spans 197,000 square feet of flex, industrial and office space. It is a vibrant community of more than 120 businesses serving Miami-Dade, Broward and Palm Beach Counties. It features office & warehouse bays that are perfect for Distribution, Wholesale, Marine, Aviation and Service Providers. Adjacent to the 44-acre Manheim Fort Lauderdale Auto Auction, Pelican Bays is an ideal location for auto dealers and related businesses.

#### **PROPERTY HIGHLIGHTS**

- Conveniently located close to Fort Lauderdale / Hollywood International Airport and Port Everglades.
- Seconds to I-595, Florida's Turnpike and State Road 7
- Variety of warehouse units for lease, all equipped with large overhead doors and ample parking spaces.
- 1/1 mile from the inenia Hard Deals "Criter Hatel" Cosine and