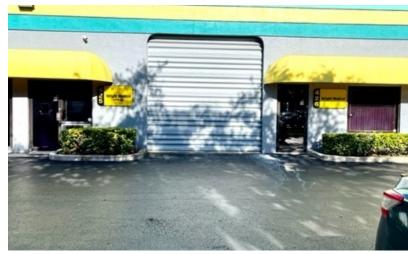

#### **PROPERTY DESCRIPTION**

Pelican Bays is an eight-building warehouse complex located at State Road 7 and SW 52nd Street in Davie. Situated seconds from I-595, the Florida Turnpike, and the Hard Rock "Guitar Hotel" the property spans 197,000 square feet of flex, industrial and office space. It is a vibrant community of more than 120 businesses serving Miami-Dade, Broward and Palm Beach Counties. It features office & warehouse bays that are perfect for Distribution, Wholesale, Marine, Aviation and Service Providers. Adjacent to the 44-acre Manheim Fort Lauderdale Auto Auction, Pelican Bays is an ideal location for auto dealers and related businesses.

#### **PROPERTY HIGHLIGHTS**

- Conveniently located close to Fort Lauderdale / Hollywood International Airport and Port Everglades.
- Seconds to I-595, Florida's Turnpike and State Road 7
- Variety of warehouse units for lease, all equipped with large overhead doors and ample parking spaces.
- 1/1 mile from the inenia Hard Deals "Criter Hatel" Cosine and