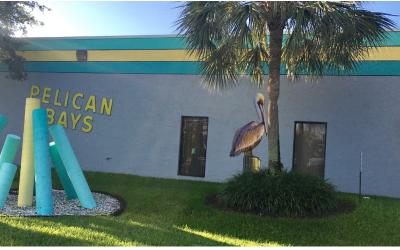

# PELICAN BAYS

4990 SW 52ND ST, DAVIE, FL 33314

#### **PROPERTY DESCRIPTION**

Pelican Bays is an eight-building warehouse complex located at State Road 7 and SW 52nd Street in Davie. Situated seconds from I-595, the Florida Turnpike, and the Hard Rock "Guitar Hotel" the property spans 197,000 square feet of flex, industrial and office space. It is a vibrant community of more than 120 businesses serving Miami-Dade, Broward and Palm Beach Counties. It features office & warehouse bays that are perfect for Distribution, Wholesale, Marine, Aviation and Service Providers. Adjacent to the 44-acre Manheim Fort Lauderdale Auto Auction, Pelican Bays is an ideal location for auto dealers and related businesses.