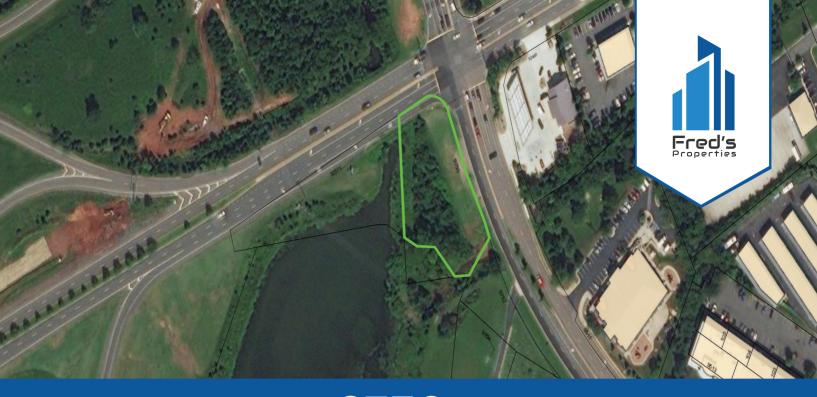

9750

Size: **0.94 AC** Zoning: 1

Approximately an acre of prime commercial land, offers many possibilities for the right company. This rare property has road frontage on Godwin Dr. and Nokesville Rd.

Building is across from DMV, near Manassas Airport, route 28 and 66. Great location for Carwash, Daycare, business headquarters, Colleges & Universities.10385 Godwin Dr is within 8 minutes or 3.6 miles from George Mason University. It is also near Northern Virginia Community College.