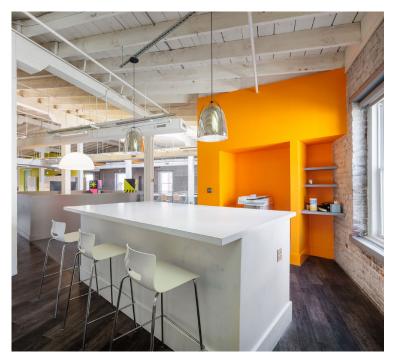

#### **PHOTOS**

This unique opportunity consists of a turnkey creative office space with an exclusive occupancy of 10,000 SF contiguous over the 2nd and 3rd floors of the building. This space has been recently renovated to include flexible floor plans which feature an array of modern finishes and features while preserving the historic warehouse character. The floor plan for each floor provides several configurations for open collaborative work space as well as some private offices, accessible via elevator and stairwell. 1801 E Cary St offers a dynamic layout for a range of creative office users. In addition, the space provides an excellent signage opportunity right across from Richmond's reputed 1717 Innovation Center, plenty of off-street parking, and a potentially turnkey occupancy under a full-service lease structure. This is an excellent opportunity for any creative office user looking for a high-profile location that offers flexibility and a distinctive aesthetic in one of Richmond's most historic neighborhoods.