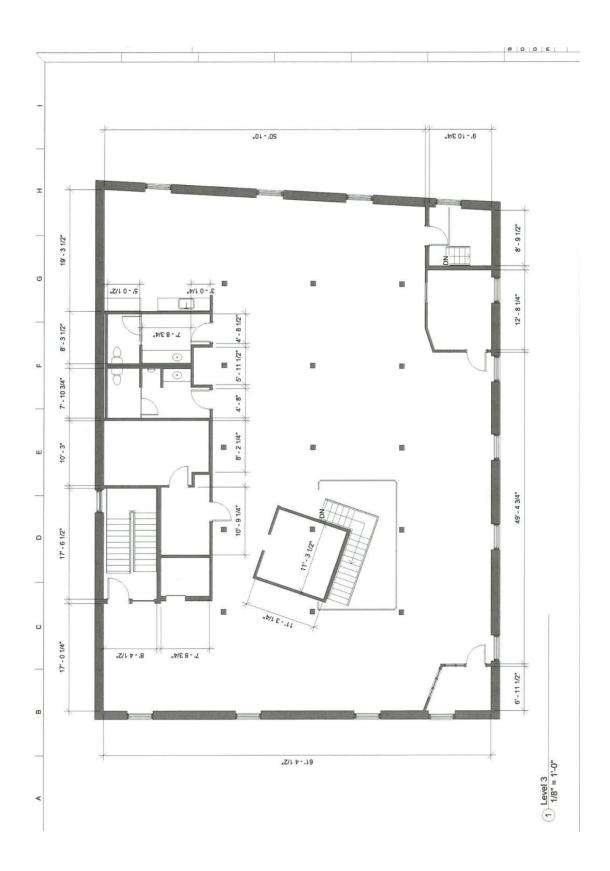

This unique opportunity consists of a turnkey creative office space with an exclusive occupancy of 10,000 SF contiguous over the 2nd and 3rd floors of the building. This space has been recently renovated to include flexible floor plans which feature an array of modern finishes and features while preserving the historic warehouse character. The floor plan for each floor provides several configurations for open collaborative work space as well as some private offices, accessible via elevator and stairwell. 1801 E Cary St offers a dynamic layout for a range of creative office users. In addition, the space provides an excellent signage opportunity right across from Richmond's reputed 1717 Innovation Center, plenty of off-street parking, and a potentially turnkey occupancy under a full-service lease structure. This is an excellent opportunity for any creative office user looking for a high-profile location that offers flexibility and a distinctive aesthetic in one of Richmond's most historic neighborhoods.

#### QUICK FACTS

1801 E Cary St

Richmond, VA 23223

**PID** | E0000134001

**ZONING** | M-2

SF FOR LEASE | 10,000 SF

LOT SIZE | 0.123 AC

LEASE PRICE | \$21/SF/Full Service