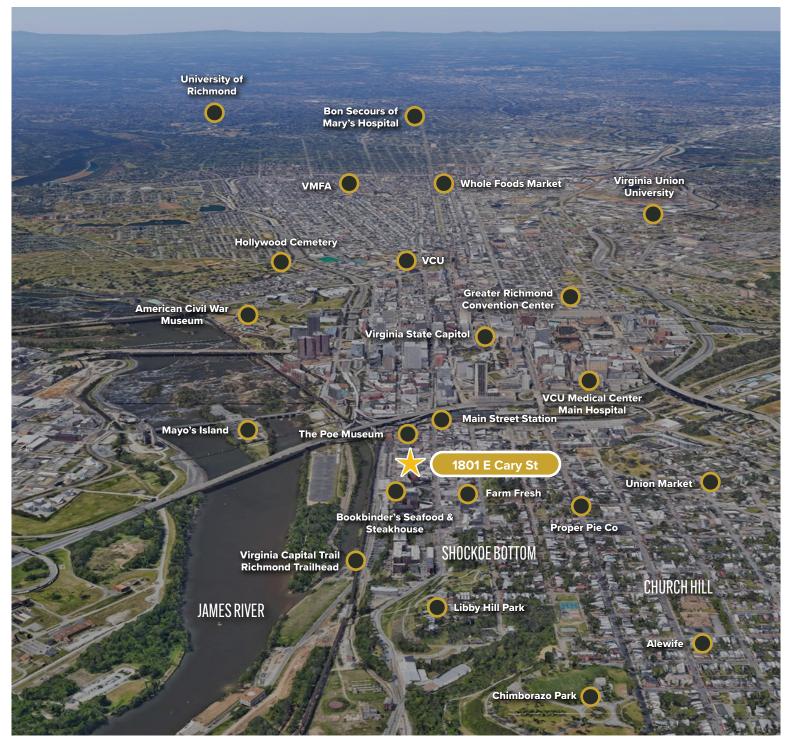

# SHOCKOE BOTTOM

Shockoe Bottom is one of Richmond's oldest and most historic neighborhoods. Today, as a center for lively businesses and entertainment venues, Shockoe Bottom is home to some of Richmond's most well-known shops and restaurants. In addition, Shockoe Bottom is also a popular residential area for those who choose an urban lifestyle where they can combine the best aspects of city-living.

Richmond's iconic Main Street Station and the 17th St Farmers Market are famous landmarks in this neighborhood. The central business district, VCU Medical Center, and VA Bio+Tech Park are also within walking distance of this neighborhood. This proximity to some of the region's largest employers and institutions makes Shockoe Bottom a popular residential area for students and young professionals. This demand can be seen in the number of new and renovated multifamily residential units that have been constructed in the past 20 years. Former tobacco warehouses have been converted to join new construction in providing some of the City's most distinctive urban apartments.

WALKABILITY SCORE

95

A WALKER'S PARADISE

The immediate area around 1801 E Cary St. is home to numerous creative and financial offices, retail stores, restaurants, cafes, coffeehouses, breweries, music venues, event spaces, and hotels.