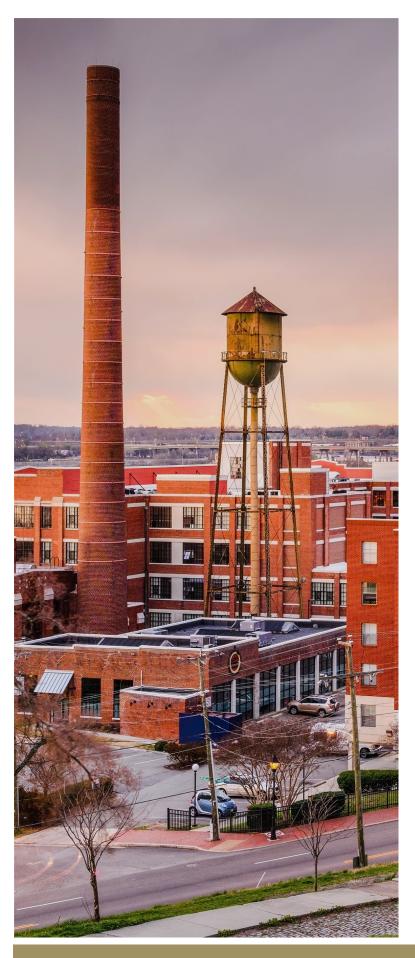

# SHOCKOE BOTTOM

Shockoe Bottom is one of Richmond's oldest and most historic neighborhoods. Today, as a center for lively businesses and entertainment venues, Shockoe Bottom is home to some of Richmond's most well-known shops and restaurants. In addition, Shockoe Bottom is also a popular residential area for those who choose an urban lifestyle where they can combine the best aspects of city-living.

Richmond's iconic Main Street Station and the 17th St Farmers Market are famous landmarks in this neighborhood. The central business district, VCU Medical Center, and VA Bio+Tech Park are also within walking distance of this neighborhood. This proximity to some of the region's largest employers and institutions makes Shockoe Bottom a popular residential area for students and young professionals. This demand can be seen in the number of new and renovated multifamily residential units that have been constructed in the past 20 years. Former tobacco warehouses have been converted to join new construction in providing some of the City's most distinctive urban apartments.