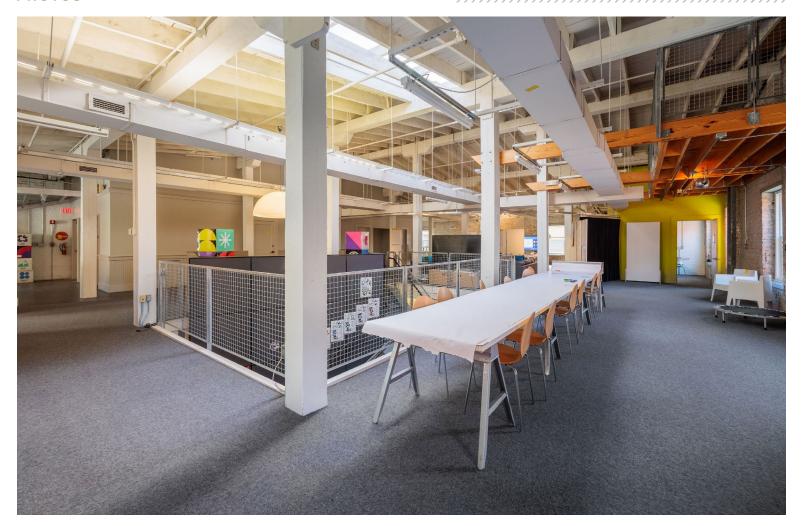

#### **PHOTOS**

This unique opportunity consists of a turnkey creative office space with an exclusive occupancy of 10,000 SF contiguous over the 2nd and 3rd floors of the building. This space has been recently renovated to include flexible floor plans which feature an array of modern finishes and features while preserving the historic warehouse character. The floor plan for each floor provides several configurations for open collaborative work space as well as some private offices, accessible via elevator and stairwell. 1801 E Cary St offers a dynamic layout for a range of creative office users. In addition, the space provides an excellent signage opportunity right across from Richmond's reputed 1717 Innovation Center, plenty of off-street parking, and a potentially turnkey occupancy under a full-service lease structure. This is an excellent opportunity for any creative office user looking for a high-profile location that offers flexibility and a distinctive aesthetic in one of Richmond's most historic neighborhoods.