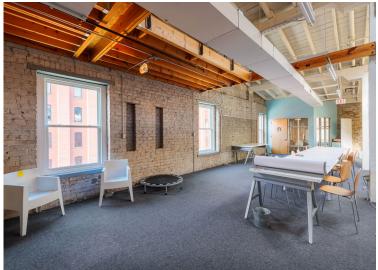

ome private offices, accessible via elevator and stairwell. 1801 E Cary St offers a dynamic layout for a range of creative office users. In addition, the space provides an excellent signage opportunity right across from Richmond's reputed 1717 Innovation Center, plenty of off-street parking, and a potentially turnkey occupancy under a full-service lease structure. This is an excellent opportunity for any creative office user looking for a high-profile location that offers flexibility and a distinctive aesthetic in one of Richmond's most historic neighborhoods.

#### QUICK FACTS

1801 E Cary St

Richmond, VA 23223

**PID** | E0000134001

**ZONING** | M-2

SF FOR LEASE | 10,000 SF

LOT SIZE | 0.123 AC

LEASE PRICE | \$21/SF/Full Service











#### **PHOTOS**









#### **PHOTOS**























# SHOCKOE BOTTOM

Shockoe Bottom is one of Richmond's oldest and most historic neighborhoods. Today, as a center for lively businesses and entertainment venues, Shockoe Bottom is home to some of Richmond's most well-known shops and restaurants. In addition, Shockoe Bottom is also a popular residential area for those who choose an urban lifestyle where they can combine the best aspects of city-living.

Richmond's iconic Main Street Station and the 17th St Farmers Market are famous landmarks in this neighborhood. The central business district, VCU Medical Center, and VA Bio+Tech Park are also within walking distance of this neighborhood. This proximity to some of the region's largest employers and institutions makes Shockoe Bottom a popular residential area for students a