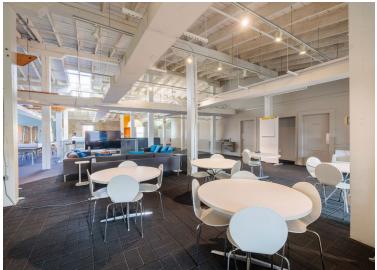

e private offices, accessible via elevator and stairwell. 1801 E Cary St offers a dynamic layout for a range of creative office users. In addition, the space provides an excellent signage opportunity right across from Richmond's reputed 1717 Innovation Center, plenty of off-street parking, and a potentially turnkey occupancy under a full-service lease structure. This is an excellent opportunity for any creative office user looking for a high-profile location that offers flexibility and a distinctive aesthetic in one of Richmond's most historic neighborhoods.

#### QUICK FACTS

1801 E Cary St

Richmond, VA 23223

**PID** | E0000134001

**ZONING** | M-2

SF FOR LEASE | 10,000 SF

LOT SIZE | 0.123 AC

LEASE PRICE | \$21/SF/Full Service











#### **PHOTOS**









#### **PHOTOS**























# SHOCKOE BOTTOM

Shockoe Bottom is one of Richmond's oldest and most historic neighborhoods. Today, as a center for lively businesses and entertainment venues, Shockoe Bottom is home to some of Richmond's most well-known shops and restaurants. In addition, Shockoe Bottom is also a popular residential area for those who choose an urban lifestyle where they can combine the best aspects of city-living.

Richmond's iconic Main Street Station and the 17th St Farmers Market are famous landmarks in this neighborhood. The central business district, VCU Medical Center, and VA Bio+Tech Park are also within walking distance of this neighborhood. This proximity to some of the region's largest employers and institutions makes Shockoe Bottom a popular residential area for students and