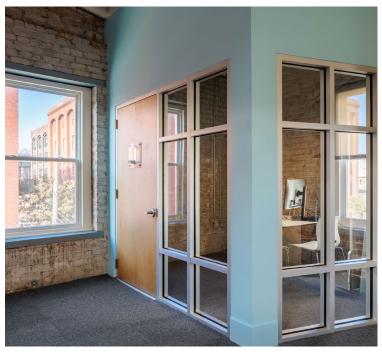

#### **PHOTOS**

This unique opportunity consists of a turnkey creative office space with an exclusive occupancy of 10,000 SF contiguous over the 2nd and 3rd floors of the building. This space has been recently renovated to include flexible floor plans which feature an array of modern finishes and features while preserving the historic warehouse character. The floor plan for each floor provides several configurations for open collaborative work space as well as some private offices, accessible via elevator and stairwell. 1801 E Cary St offers a dynamic layout for a range of creative office users. In addition, the space provides an excellent signage opportunity right across from Richmond's reputed 1717 Innovation Center, plenty of off-street parking, and a potentially turnkey occupancy under a full-service lease structure. This is an excellent opportunity for any creative office user looking for a high-profile location that offers flexibility and a distinctive aesthetic in one of Richmond's most historic neighborhoods.