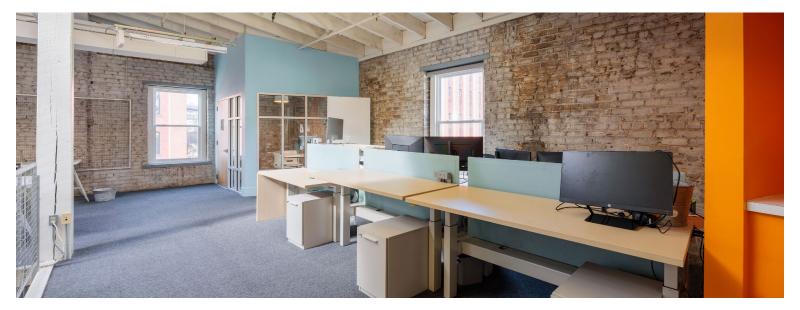

some private offices, accessible via elevator and stairwell. 1801 E Cary St offers a dynamic layout for a range of creative office users. In addition, the space provides an excellent signage opportunity right across from Richmond's reputed 1717 Innovation Center, plenty of off-street parking, and a potentially turnkey occupancy under a full-service lease structure. This is an excellent opportunity for any creative office user looking for a high-profile location that offers flexibility and a distinctive aesthetic in one of Richmond's most historic neighborhoods.

#### QUICK FACTS

1801 E Cary St

Richmond, VA 23223

**PID** | E0000134001

**ZONING** | M-2

SF FOR LEASE | 10,000 SF

LOT SIZE | 0.123 AC

LEASE PRICE | \$21/SF/Full Service











#### **PHOTOS**









#### **PHOTOS**























# SHOCKOE BOTTOM

Shockoe Bottom is one of Richmond's oldest and most historic neighborhoods. Today, as a center for lively businesses and entertainment venues, Shockoe Bottom is home to some of Richmond's most well-known shops and restaurants. In addition, Shockoe Bottom is also a popular residential area for those who choose an urban lifestyle where they can combine the best aspects of city-living.

Richmond's iconic Main Street Station and the 17th St Farmers Market are famous landmarks in this neighborhood. The central business district, VCU Medical Center, and VA Bio+Tech Park are also within walking distance of this neighborhood. This proximity to some of the region's largest employers and institutions makes Shockoe Bottom a popular residential area for students