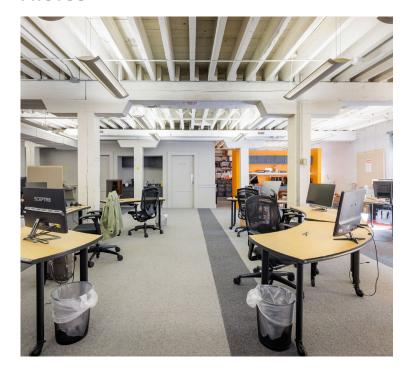

#### **PHOTOS**

This unique opportunity consists of a turnkey creative office space with an exclusive occupancy of 10,000 SF contiguous over the 2nd and 3rd floors of the building. This space has been recently renovated to include flexible floor plans which feature an array of modern finishes and features while preserving the historic warehouse character. The floor plan for each floor provides several configurations for open collaborative work space as well as some private offices, accessible via elevator and stairwell. 1801 E Cary St offers a dynamic layout for a range of creative office users. In addition, the space provides an excellent signage opportunity right across from Richmond's reputed 1717 Innovation Center, plenty of off-street parking, and a potentially turnkey occupancy under a full-service lease structure. This is an excellent opportunity for any creative office user looking for a high-profile location that offers flexibility and a distinctive aesthetic in one of Richmond's most historic neighborhoods.