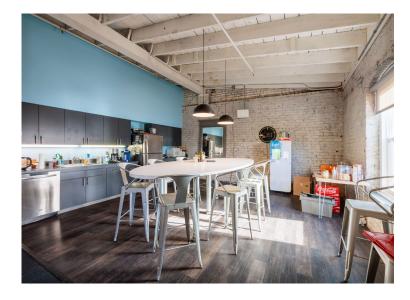

private offices, accessible via elevator and stairwell. 1801 E Cary St offers a dynamic layout for a range of creative office users. In addition, the space provides an excellent signage opportunity right across from Richmond's reputed 1717 Innovation Center, plenty of off-street parking, and a potentially turnkey occupancy under a full-service lease structure. This is an excellent opportunity for any creative office user looking for a high-profile location that offers flexibility and a distinctive aesthetic in one of Richmond's most historic neighborhoods.

#### QUICK FACTS

1801 E Cary St

Richmond, VA 23223

**PID** | E0000134001

**ZONING** | M-2

SF FOR LEASE | 10,000 SF

LOT SIZE | 0.123 AC

LEASE PRICE | \$21/SF/Full Service











#### **PHOTOS**









#### **PHOTOS**























# SHOCKOE BOTTOM

Shockoe Bottom is one of Richmond's oldest and most historic neighborhoods. Today, as a center for lively businesses and entertainment venues, Shockoe Bottom is home to some of Richmond's most well-known shops and restaurants. In addition, Shockoe Bottom is also a popular residential area for those who choose an urban lifestyle where they can combine the best aspects of city-living.

Richmond's iconic Main Street Station and the 17th St Farmers Market are famous landmarks in this neighborhood. The central business district, VCU Medical Center, and VA Bio+Tech Park are also within walking distance of this neighborhood. This proximity to some of the region's largest employers and institutions makes Shockoe Bottom a popular residential area for students and y