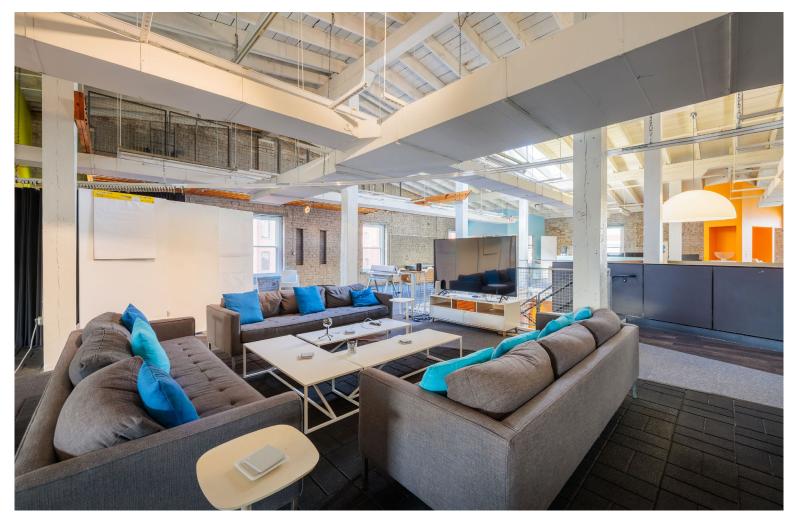

#### **PHOTOS**

This unique opportunity consists of a turnkey creative office space with an exclusive occupancy of 10,000 SF contiguous over the 2nd and 3rd floors of the building. This space has been recently renovated to include flexible floor plans which feature an array of modern finishes and features while preserving the historic warehouse character. The floor plan for each floor provides several configurations for open collaborative work space as well as some private offices, accessible via elevator and stairwell. 1801 E Cary St offers a dynamic layout for a range of creative office users. In addition, the space provides an excellent signage opportunity right across from Richmond's reputed 1717 Innovation Center, plenty of off-street parking, and a potentially turnkey occupancy under a full-service lease structure. This is an excellent opportunity for any creative office user looking for a high-profile location that offers flexibility and a distinctive aesthetic in one of Richmond's most historic neighborhoods.