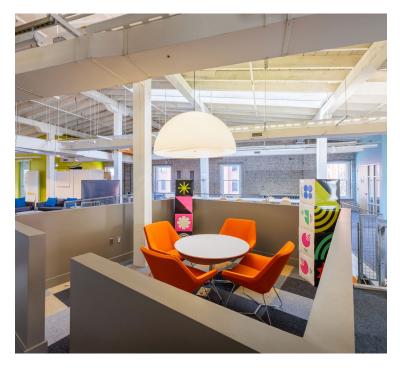

#### **PHOTOS**

This unique opportunity consists of a turnkey creative office space with an exclusive occupancy of 10,000 SF contiguous over the 2nd and 3rd floors of the building. This space has been recently renovated to include flexible floor plans which feature an array of modern finishes and features while preserving the historic warehouse character. The floor plan for each floor provides several configurations for open collaborative work space as well as some private offices, accessible via elevator and stairwell. 1801 E Cary St offers a dynamic layout for a range of creative office users. In addition, the space provides an excellent signage opportunity right across from Richmond's reputed 1717 Innovation Center, plenty of off-street parking, and a potentially turnkey occupancy under a full-service lease structure. This is an excellent opportunity for any creative office user looking for a high-profile location that offers flexibility and a distinctive aesthetic in one of Richmond's most historic neighborhoods.