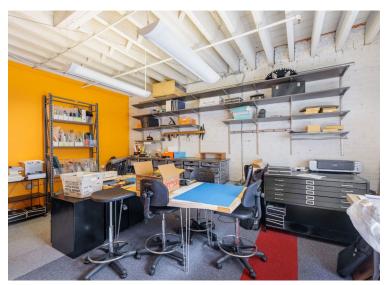

ivate offices, accessible via elevator and stairwell. 1801 E Cary St offers a dynamic layout for a range of creative office users. In addition, the space provides an excellent signage opportunity right across from Richmond's reputed 1717 Innovation Center, plenty of off-street parking, and a potentially turnkey occupancy under a full-service lease structure. This is an excellent opportunity for any creative office user looking for a high-profile location that offers flexibility and a distinctive aesthetic in one of Richmond's most historic neighborhoods.

#### QUICK FACTS

1801 E Cary St

Richmond, VA 23223

**PID** | E0000134001

**ZONING** | M-2

SF FOR LEASE | 10,000 SF

LOT SIZE | 0.123 AC

LEASE PRICE | \$21/SF/Full Service











#### **PHOTOS**









#### **PHOTOS**























# SHOCKOE BOTTOM

Shockoe Bottom is one of Richmond's oldest and most historic neighborhoods. Today, as a center for lively businesses and entertainment venues, Shockoe Bottom is home to some of Richmond's most well-known shops and restaurants. In addition, Shockoe Bottom is also a popular residential area for those who choose an urban lifestyle where they can combine the best aspects of city-living.

Richmond's iconic Main Street Station and the 17th St Farmers Market are famous landmarks in this neighborhood. The central business district, VCU Medical Center, and VA Bio+Tech Park are also within walking distance of this neighborhood. This proximity to some of the region's largest employers and institutions makes Shockoe Bottom a popular residential area for students and you