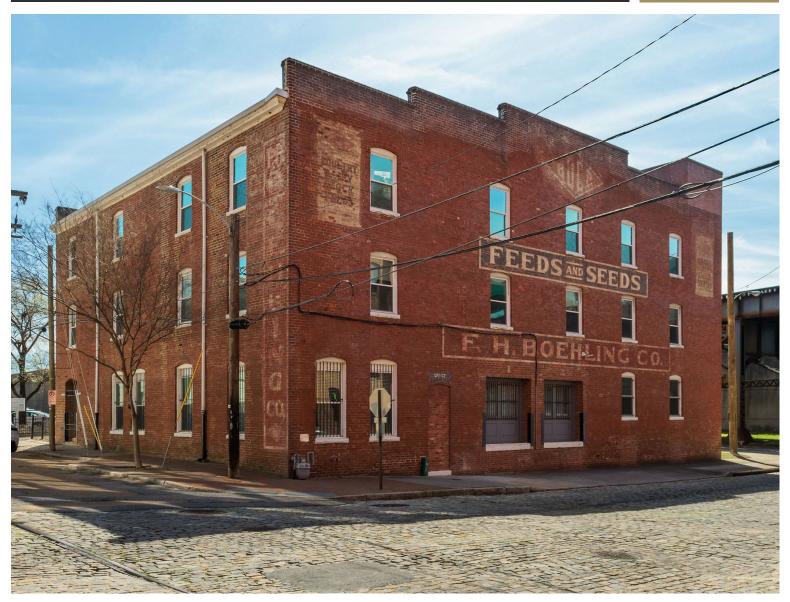

## **Unique 10,000 SF Historic Creative Office**

**Shockoe Bottom Office with Substantial Off-Street Parking** 

#### **1801 E CARY STREET**

RICHMOND, VA 23223

#### **PROPERTY HIGHLIGHTS**

- √ HIGHLY WALKABLE
- √ RENOVATED HISTORIC CREATIVE OFFICE LOFT
- √ SUBSTANTIAL OFF-STREET PARKING
- ✓ DYNAMIC FLOOR PLAN
- ✓ EXTERIOR SIGNAGE AVAILABLE

ANN SCHWEITZER RILEY | 804.723.0446