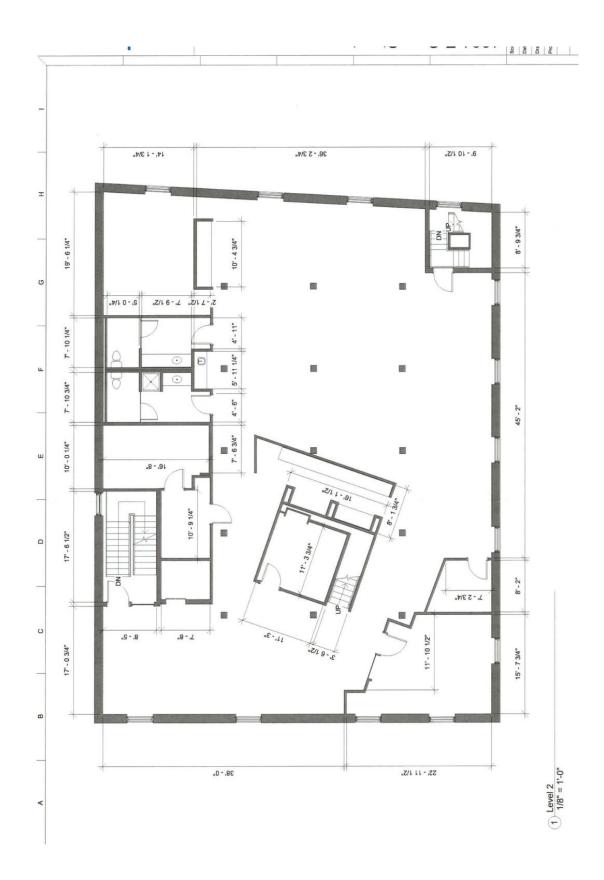

This unique opportunity consists of a turnkey creative office space with an exclusive occupancy of 10,000 SF contiguous over the 2nd and 3rd floors of the building. This space has been recently renovated to include flexible floor plans which feature an array of modern finishes and features while preserving the historic warehouse character. The floor plan for each floor provides several configurations for open collaborative work space as well as some private offices, accessible via elevator and stairwell. 1801 E Cary St offers a dynamic layout for a range of creative office users. In addition, the space provides an excellent signage opportunity right across from Richmond's reputed 1717 Innovation Center, plenty of off-street parking, and a potentially turnkey occupancy under a full-service lease structure. This is an excellent opportunity for any creative office user looking for a high-profile location that offers flexibility and a distinctive aesthetic in one of Richmond's most historic neighborhoods.

#### QUICK FACTS

1801 E Cary St

Richmond, VA 23223

**PID** | E0000134001

**ZONING** | M-2

SF FOR LEASE | 10,000 SF

LOT SIZE | 0.123 AC

LEASE PRICE | \$21/SF/Full Service