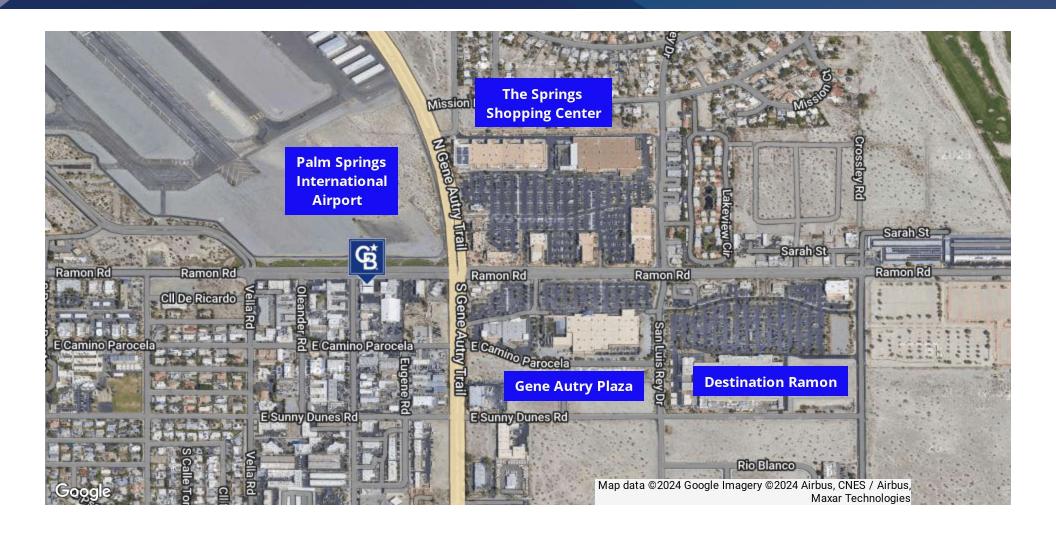

### PROPERTY DESCRIPTION

4765 E. RAMON ROAD .... Fantastic opportunity available in one of the MOST sought after areas (M-1 Zone) of Palm Springs! Strategically located in the "Center" of the City, across from the Palm Springs International Airport, with easy access to the 10 Freeway and all other areas of the Coachella Valley! Located on E. Ramon Road, just west of the intersection of Gene Autry Trail (the highest traffic volume corner in Palm Springs), the Building provides unparalleled visibility with maximum exposure and ample off-street private parking. In addition to its many other accolades, the Building has been recently upgraded, including newer roofing, exterior paint, HVAC repairs, parking lot repairs, etc.