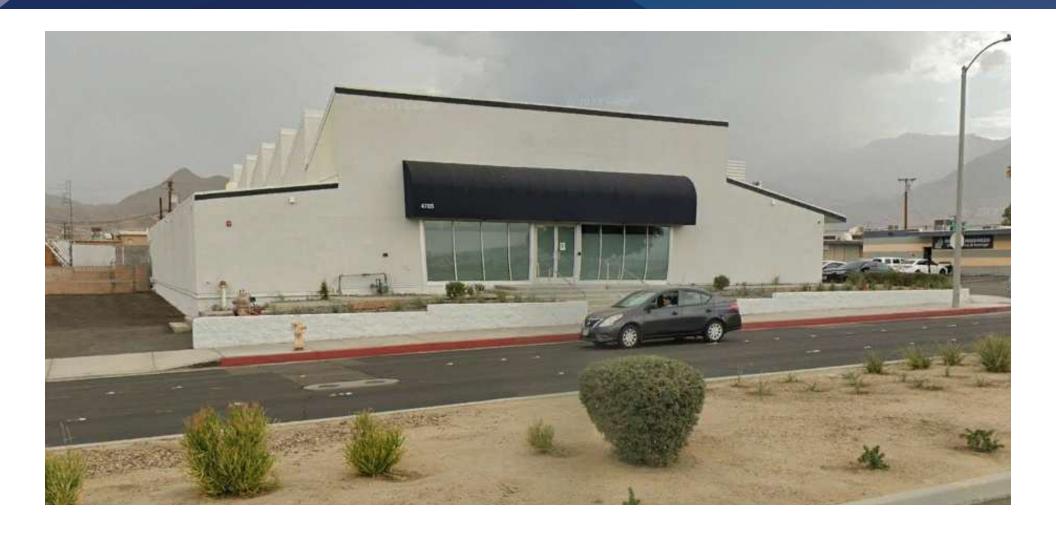

### PROPERTY DESCRIPTION

4765 E. RAMON ROAD .... Fantastic opportunity available in one of the MOST sought after areas (M-1 Zone) of Palm Springs! Strategically located in the "Center" of the City, across from the Palm Springs International Airport, with easy access to the 10 Freeway and all other areas of the Coachella Valley! Located on E. Ramon Road, just west of the intersection of Gene Autry Trail (the highest traffic volume corner in Palm Springs), the Building provides unparalleled visibility with maximum exposure and ample off-street private parking. In addition to its many other accolades, the Building has been recently upgraded, including newer roofing, exterior paint, HVAC repairs, parking lot repairs, etc.

#### PROPERTY HIGHLIGHTS

- Fantastic opportunity available in one of the MOST sought after areas (M-1 Zone) of Palm Springs!
- Strategically located in the "Center" of the City!
- Unparalleled visibility/exposure just west of the intersection of Gene Autry Trail (the highest traffic volume corner in Palm Springs)!