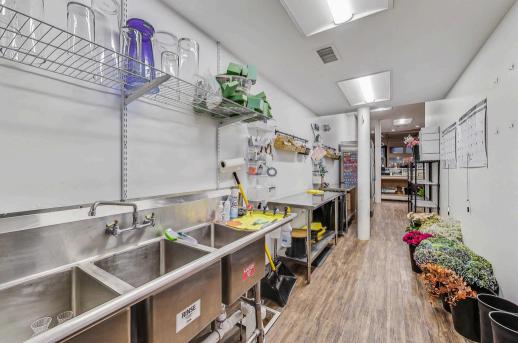

### **CLICK HERE FOR A VIRTUAL TOUR**

408 H Street NE | Washington, DC 20002

- 1,373 SF with 2 car parking!
- Perfect for retail, service or food concepts!
- Within 2 blocks from Nike, Whole Foods, Nandos, Starbucks, Giant, CAVA & More!

### **Exclusive Broker:**

Mike Formant 202-577-3027 mike@formantgroup.com





408 H Street NE | Washington, DC 20002

# **SITE PLAN**

## **CLICK HERE FOR A VIRTUAL TOUR**



# H STREET NE



408 H Street NE | Washington, DC 20002

# **PHOTOS**









408 H Street NE | Washington, DC 20002

# **AREA MAP**





408 H Street NE | Washington, DC 20002

# **DEMOS**



1.300+

**LUXURY APARTMENT** 

**PARADISE** 



**BIKER'S** 

**PARADISE** 



**EXCELLENT TRANSIT** 



26,500

**CARS PER** DAY