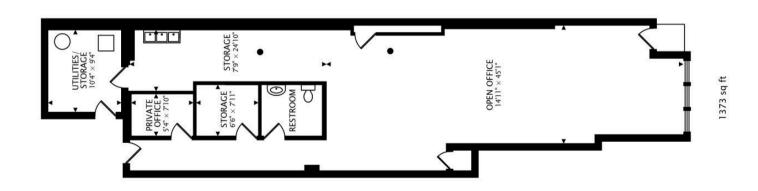

# **SITE PLAN**

### **CLICK HERE FOR A VIRTUAL TOUR**

408 H Street NE | Washington, DC 20002

- 1,373 SF with 2 car parking!
- Perfect for retail, service or food concepts!
- Within 2 blocks from Nike, Whole Foods, Nandos, Starbucks, Giant, CAVA & More!