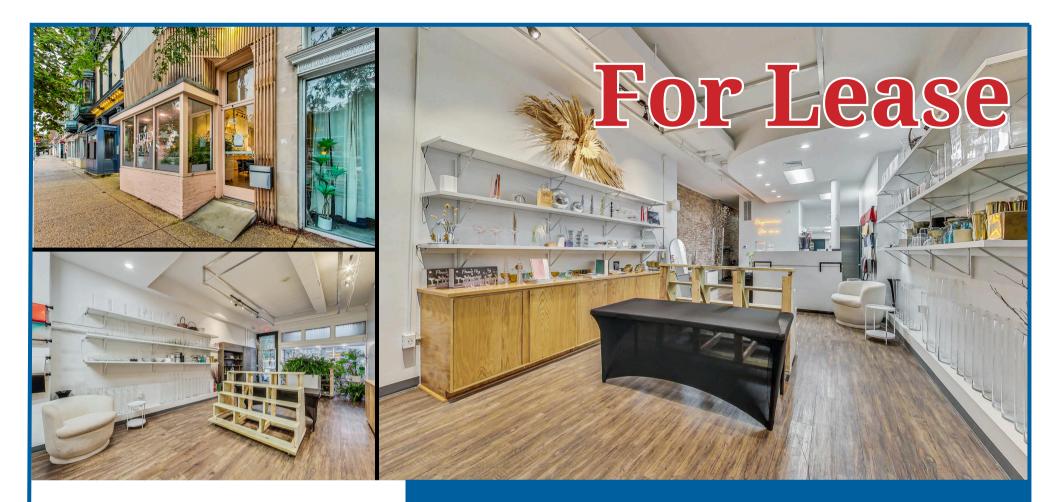

### **CLICK HERE FOR A VIRTUAL TOUR**

408 H Street NE | Washington, DC 20002

- 1,373 SF with 2 car parking!
- Perfect for retail, service or food concepts!
- Within 2 blocks from Nike, Whole Foods, Nandos, Starbucks, Giant, CAVA & More!

# H STREET NE

408 H Street NE | Washington, DC 20002