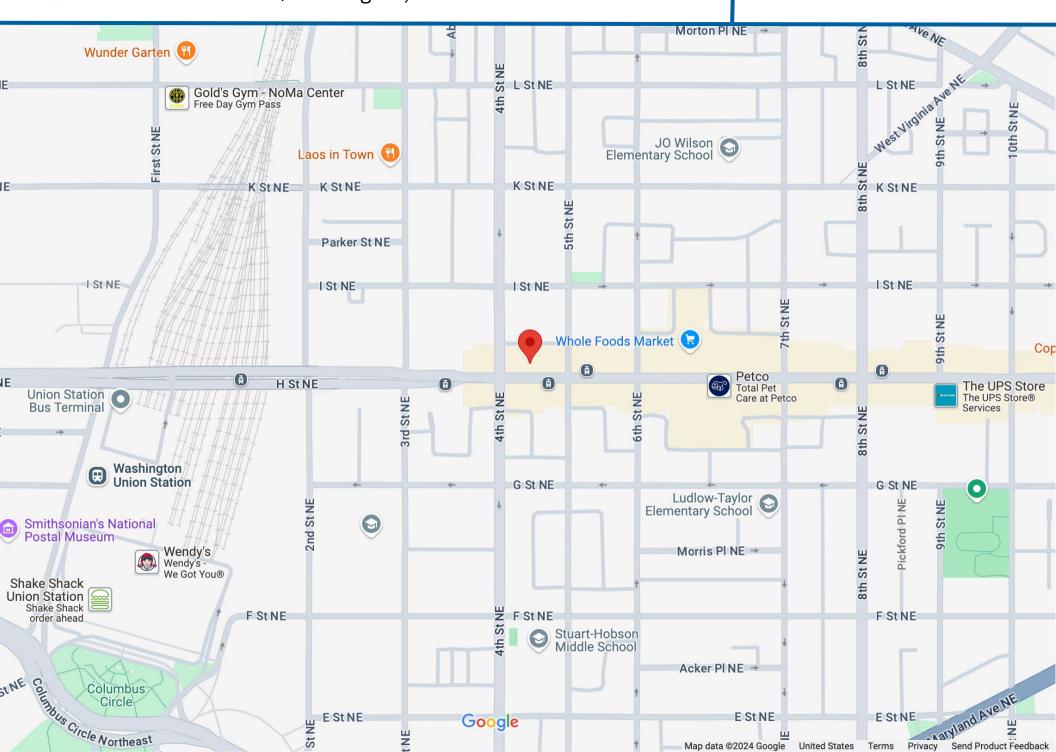

### **CLICK HERE FOR A VIRTUAL TOUR**

408 H Street NE | Washington, DC 20002

- 1,373 SF with 2 car parking!
- Perfect for retail, service or food concepts!
- Within 2 blocks from Nike, Whole Foods, Nandos, Starbucks, Giant, CAVA & More!

### **Exclusive Broker:**

Mike Formant 202-577-3027 mike@formantgroup.com





408 H Street NE | Washington, DC 20002

# **SITE PLAN**

## **CLICK HERE FOR A VIRTUAL TOUR**



# H STREET NE



408 H Street NE | Washington, DC 20002

# **PHOTOS**









408 H Street NE | Washington, DC 20002

# **AREA MAP**





408 H Street NE | Washington, DC 20002

# **DEMOS**



1.300+

**LUXURY APARTMENT** 

**PARADISE** 



**BIKER'S** 

**PARADISE** 



**EXCELLENT TRANSIT** 



26,500

**CARS PER** DAY