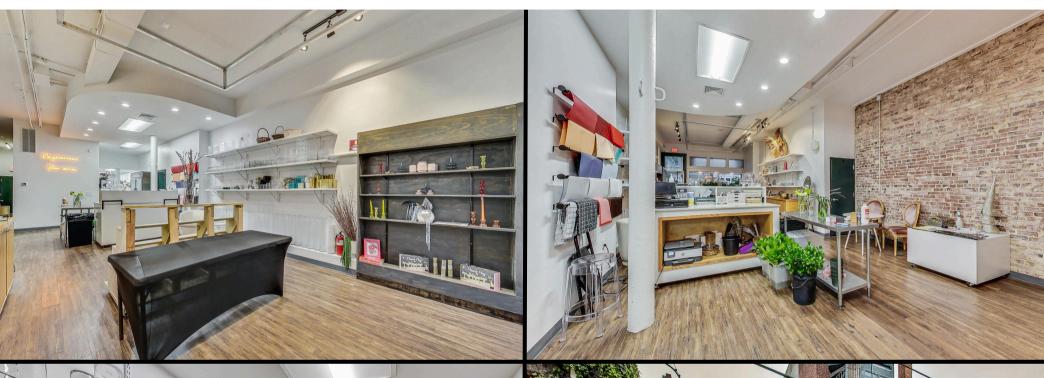

### **CLICK HERE FOR A VIRTUAL TOUR**

408 H Street NE | Washington, DC 20002

- 1,373 SF with 2 car parking!
- Perfect for retail, service or food concepts!
- Within 2 blocks from Nike, Whole Foods, Nandos, Starbucks, Giant, CAVA & More!

### **Exclusive Broker:**

Mike Formant 202-577-3027 mike@formantgroup.com





408 H Street NE | Washington, DC 20002

# **SITE PLAN**

## **CLICK HERE FOR A VIRTUAL TOUR**



# H STREET NE



408 H Street NE | Washington, DC 20002

# **PHOTOS**









408 H Street NE | Washington, DC 20002

# **AREA MAP**





408 H Street NE | Washington, DC 20002

# **DEMOS**



1.300+

**LUXURY APARTMENT** 

**PARADISE** 



**BIKER'S** 

**PARADISE** 



**EXCELLENT TRANSIT** 



26,500

**CARS PER** DAY