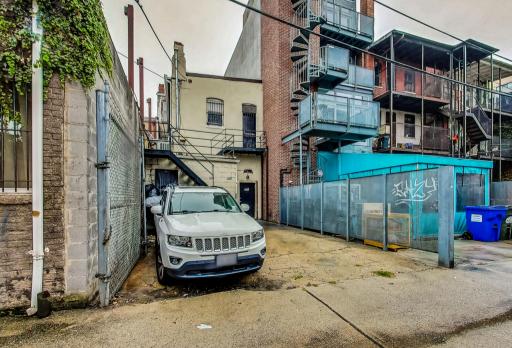

### **CLICK HERE FOR A VIRTUAL TOUR**

408 H Street NE | Washington, DC 20002

- 1,373 SF with 2 car parking!
- Perfect for retail, service or food concepts!
- Within 2 blocks from Nike, Whole Foods, Nandos, Starbucks, Giant, CAVA & More!

### **Exclusive Broker:**

Mike Formant 202-577-3027 mike@formantgroup.com





408 H Street NE | Washington, DC 20002

# **SITE PLAN**

## **CLICK HERE FOR A VIRTUAL TOUR**



# H STREET NE



408 H Street NE | Washington, DC 20002

# **PHOTOS**









408 H Street NE | Washington, DC 20002

# **AREA MAP**





408 H Street NE | Washington, DC 20002

# **DEMOS**



1.300+

**LUXURY APARTMENT** 

**PARADISE** 



**BIKER'S** 

**PARADISE** 



**EXCELLENT TRANSIT** 



26,500

**CARS PER** DAY