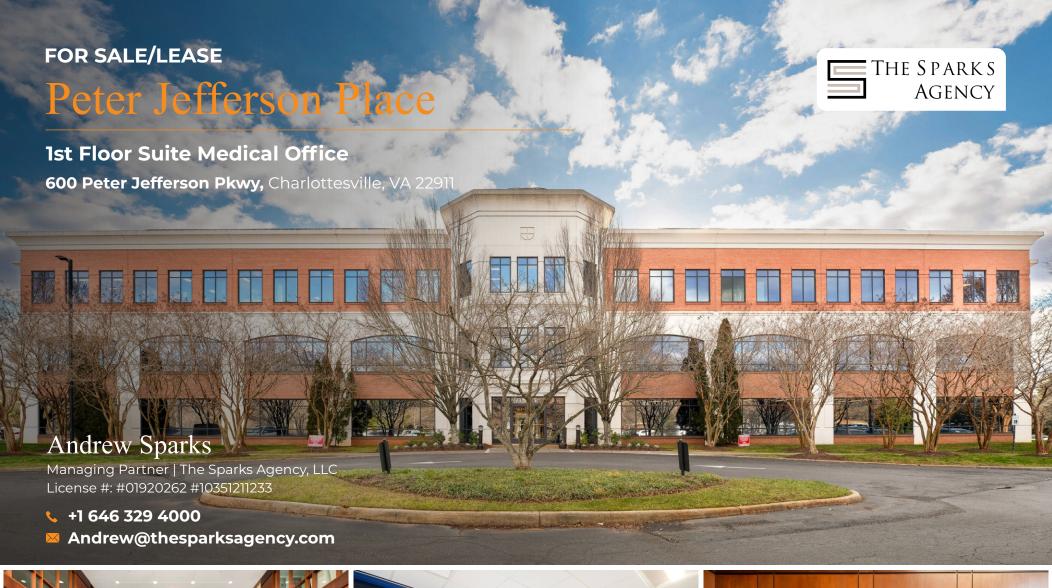

#### Peter Jefferson Place

1st Floor Suite Medical Office

> Price: \$1,250,00

> Square Footage: 3,222

> Lease Rate: \$31.50 psf

600 Peter Jefferson Place, suite 100 is an established, class A office and flex park in the heart of Charlottesville, VA. Situated on beautifully landscaped grounds, the high-end flex campus offers a scenic park-like setting with lush outdoor working areas, and wide tree-lined sidewalks. The single-story office buildings feature private entrances into each suite, individual tenant-controlled HVAC, light-filled offices, and dock-high and grade-level loading in the warehouse. Nestled next to Sentara Martha Jefferson Hospital, this location is not to be missed. Tenants enjoy immediate access to the area's favorite restaurants and shopping destinations. This strategic location is also less than two miles from the intersection of I-64.

## Andrew Sparks

Managing Partner | The Sparks Agency, LLC License #0225253765

- **\** +1 646 329 4000
- Andrew@thesparksagency.com