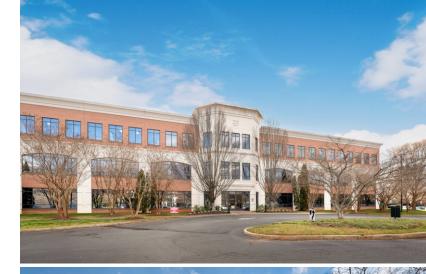

#### Peter Jefferson Place

1st Floor Suite Medical Office

> Price: \$1,250,00

> Square Footage: 3,222

> Lease Rate: \$31.50 psf

600 Peter Jefferson Place, suite 100 is an established, class A office and flex park in the heart of Charlottesville, VA. Situated on beautifully landscaped grounds, the high-end flex campus offers a scenic park-like setting with lush outdoor working areas, and wide tree-lined sidewalks. The single-story office buildings feature private entrances into each suite, individual tenant-controlled HVAC, light-filled offices, and dock-high and grade-level loading in the warehouse. Nestled next to Sentara Martha Jefferson Hospital, this location is not to be missed. Tenants enjoy immediate access to the area's favorite restaurants and shopping destinations. This strategic location is also less than two miles from the intersection of I-64.