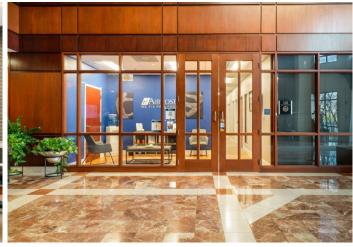

#### Peter Jefferson Place

1st Floor Suite Medical Office

> Price: \$1,250,00

> Square Footage: 3,222

> Lease Rate: \$31.50 psf

600 Peter Jefferson Place, suite 100 is an established, class A office and flex park in the heart of Charlottesville, VA. Situated on beautifully landscaped grounds, the high-end flex campus offers a scenic park-like setting with lush outdoor working areas, and wide tree-lined sidewalks. The single-story office buildings feature private entrances into each suite, individual tenant-controlled HVAC, light-filled offices, and dock-high and grade-level loading in the warehouse. Nestled next to Sentara Martha Jefferson Hospital, this location is not to be missed. Tenants enjoy immediate access to the area's favorite restaurants and shopping destinations. This strategic location is also less than two miles from the intersection of I-64.

### Peter Jefferson Place

1st Floor Suite Medical Office

- > The American Board of Urology
- Woman's Imaging and Prenatal Diagnoses Center
- > Charlottesville Gynecology
- Albemarle Endocrinology
- Rede Wealth
- > Nua Medical Spa
- > Jefferson Obstetrics and Gynecology Ltd
- Advanced Dermatology
- Virginia Retina Consultants
- > Central Virginia Foot and Ankle Laser Center
- Piedmont Wealth Management
- My Eye Doctor