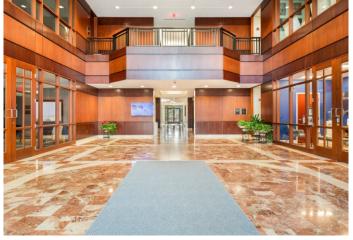

#### Peter Jefferson Place

1st Floor Suite Medical Office

> Price: \$1,250,00

> Square Footage: 3,222

> Lease Rate: \$31.50 psf

600 Peter Jefferson Place, suite 100 is an established, class A office and flex park in the heart of Charlottesville, VA. Situated on beautifully landscaped grounds, the high-end flex campus offers a scenic park-like setting with lush outdoor working areas, and wide tree-lined sidewalks. The single-story office buildings feature private entrances into each suite, individual tenant-controlled HVAC, light-filled offices, and dock-high and grade-level loading in the warehouse. Nestled next to Sentara Martha Jefferson Hospital, this location is not to be missed. Tenants enjoy immediate access to the area's favorite restaurants and shopping destinations. This strategic location is also less than two miles from the intersection of I-64.