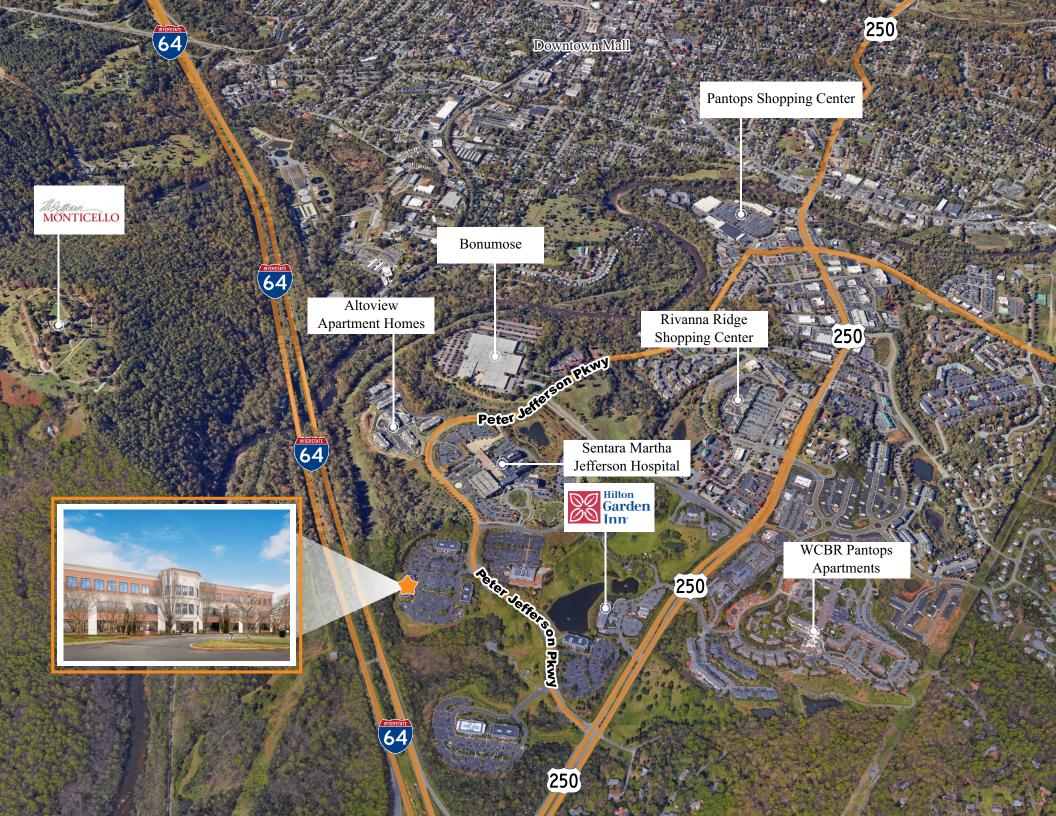

#### Peter Jefferson Place

1st Floor Suite Medical Office

> Price: \$1,250,00

> Square Footage: 3,222

> Lease Rate: \$31.50 psf

600 Peter Jefferson Place, suite 100 is an established, class A office and flex park in the heart of Charlottesville, VA. Situated on beautifully landscaped grounds, the high-end flex campus offers a scenic park-like setting with lush outdoor working areas, and wide tree-lined sidewalks. The single-story office buildings feature private entrances into each suite, individual tenant-controlled HVAC, light-filled offices, and dock-high and grade-level loading in the warehouse. Nestled next to Sentara Martha Jefferson Hospital, this location is not to be missed. Tenants enjoy immediate access to the area's favorite restaurants and shopping destinations. This strategic location is also less than two miles from the intersection of I-64.