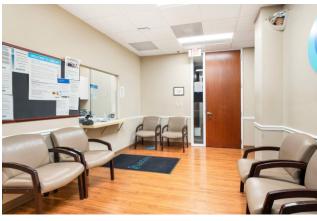

#### Peter Jefferson Place

1st Floor Suite Medical Office

> Price: \$1,250,00

> Square Footage: 3,222

> Lease Rate: \$31.50 psf

600 Peter Jefferson Place, suite 100 is an established, class A office and flex park in the heart of Charlottesville, VA. Situated on beautifully landscaped grounds, the high-end flex campus offers a scenic park-like setting with lush outdoor working areas, and wide tree-lined sidewalks. The single-story office buildings feature private entrances into each suite, individual tenant-controlled HVAC, light-filled offices, and dock-high and grade-level loading in the warehouse. Nestled next to Sentara Martha Jefferson Hospital, this location is not to be missed. Tenants enjoy immediate access to the area's favorite restaurants and shopping destinations. This strategic location is also less than two miles from the intersection of I-64.