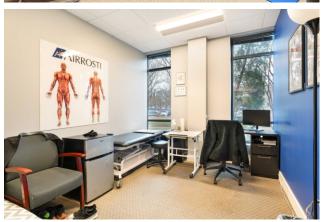

#### Peter Jefferson Place

1st Floor Suite Medical Office

> Price: \$1,250,00

> Square Footage: 3,222

> Lease Rate: \$31.50 psf

600 Peter Jefferson Place, suite 100 is an established, class A office and flex park in the heart of Charlottesville, VA. Situated on beautifully landscaped grounds, the high-end flex campus offers a scenic park-like setting with lush outdoor working areas, and wide tree-lined sidewalks. The single-story office buildings feature private entrances into each suite, individual tenant-controlled HVAC, light-filled offices, and dock-high and grade-level loading in the warehouse. Nestled next to Sentara Martha Jefferson Hospital, this location is not to be missed. Tenants enjoy immediate access to the area's favorite restaurants and shopping destinations. This strategic location is also less than two miles from the intersection of I-64.