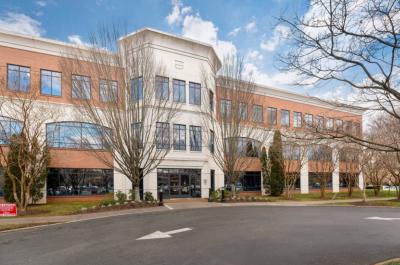

#### Peter Jefferson Place

1st Floor Suite Medical Office

> Price: \$1,250,00

> Square Footage: 3,222

> Lease Rate: \$31.50 psf

600 Peter Jefferson Place, suite 100 is an established, class A office and flex park in the heart of Charlottesville, VA. Situated on beautifully landscaped grounds, the high-end flex campus offers a scenic park-like setting with lush outdoor working areas, and wide tree-lined sidewalks. The single-story office buildings feature private entrances into each suite, individual tenant-controlled HVAC, light-filled offices, and dock-high and grade-level loading in the warehouse. Nestled next to Sentara Martha Jefferson Hospital, this location is not to be missed. Tenants enjoy immediate access to the area's favorite restaurants and shopping destinations. This strategic location is also less than two miles from the intersection of I-64.