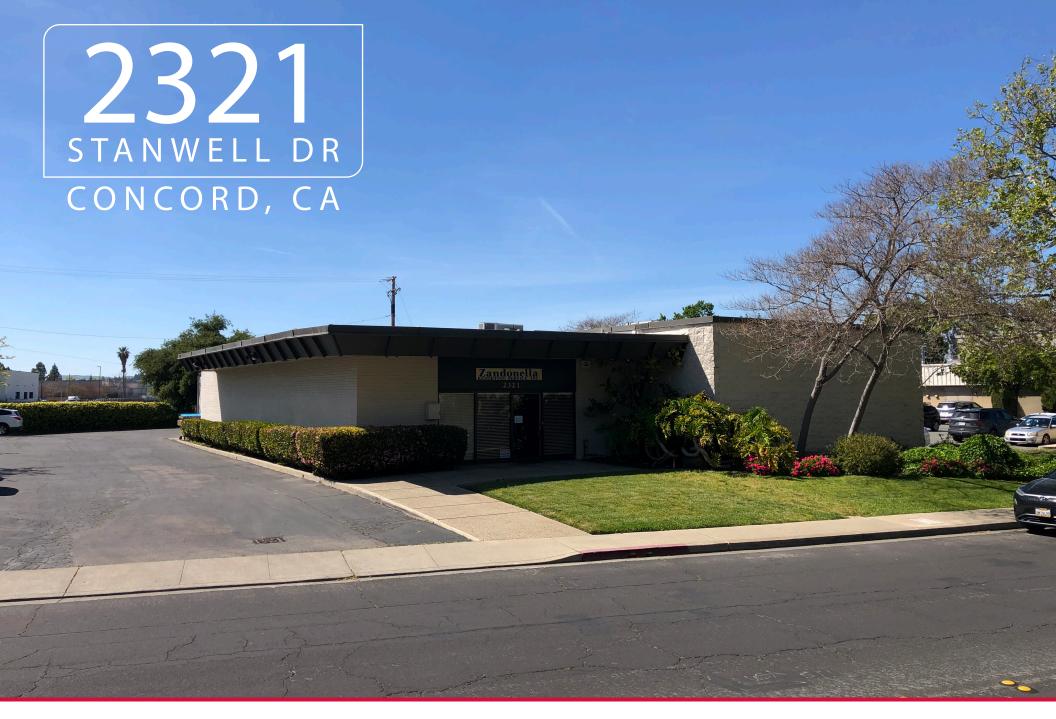

2321 STANWELL DR, CONCORD

#### **PROPERTY HIGHLIGHTS**

- 8,593 RSF Freestanding Building
  - 5,031 SF Office
  - 3,562 SF Warehouse
- Conditioned Warehouse
- 10' Clear Height
- 600A, 120-208V, 3-Phase, 4-wire (to be confirmed by electrician)
- New roof, HVAC, and parking lot
- 24 parking spaces + 1 handicap
- Adding a roll-up door possible
- Low NNN expenses
- Easy access to I-680, CA-242, CA-4
- Close proximity to local amenities