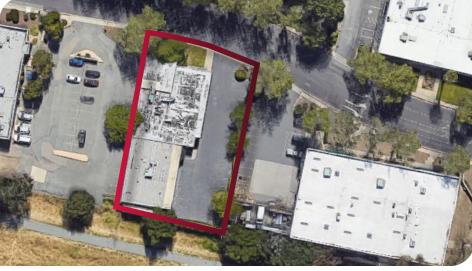

Dan Moylan dmoylan@lee-associates.com D 925.239.1427 Alex Peck apeckl@lee-associates.com D 925.239.1414



All information furnished regarding property for sale, rental or financing is from sources deemed reliable, but no warranty or representation is made to the accuracy thereof and same is submitted to errors, omissions, change of price, rental or other conditions prior to sale, lease or financing or withdrawal without notice. No liability of any kind is to be imposed on the broker herein.

2321 STANWELL DR, CONCORD





#### **PROPERTY HIGHLIGHTS**

- 8,593 RSF Freestanding Building
  - 5,031 SF Office
  - 3,562 SF Warehouse
- Conditioned Warehouse
- 10' Clear Height
- 600A, 120-208V, 3-Phase, 4-wire (to be confirmed by electrician)
- New roof, HVAC, and parking lot
- 24 parking spaces + 1 handicap
- Adding a roll-up door possible
- Low NNN expenses
- Easy access to I-680, CA-242, CA-4
- Close proximity to local amenities

### **ECONOMIC DATA**

Please contact brokers for pricing

#### PRESENTED BY:

Dan Moylan dmoylanl@lee-associates.com D 925.239.1427 Alex Peck apeckl@lee-associates.com D 925.239.1414

2321 STANWELL DR, CONCORD

FLOOR PLAN: 8,592 RSF



#### PRESENTED BY:

Dan Moylan dmoylanl@lee-associates.com D 925.239.1427 Alex Peck apeckl@lee-associates.com D 925.239.1414



2321 STANWELL DR, CONC