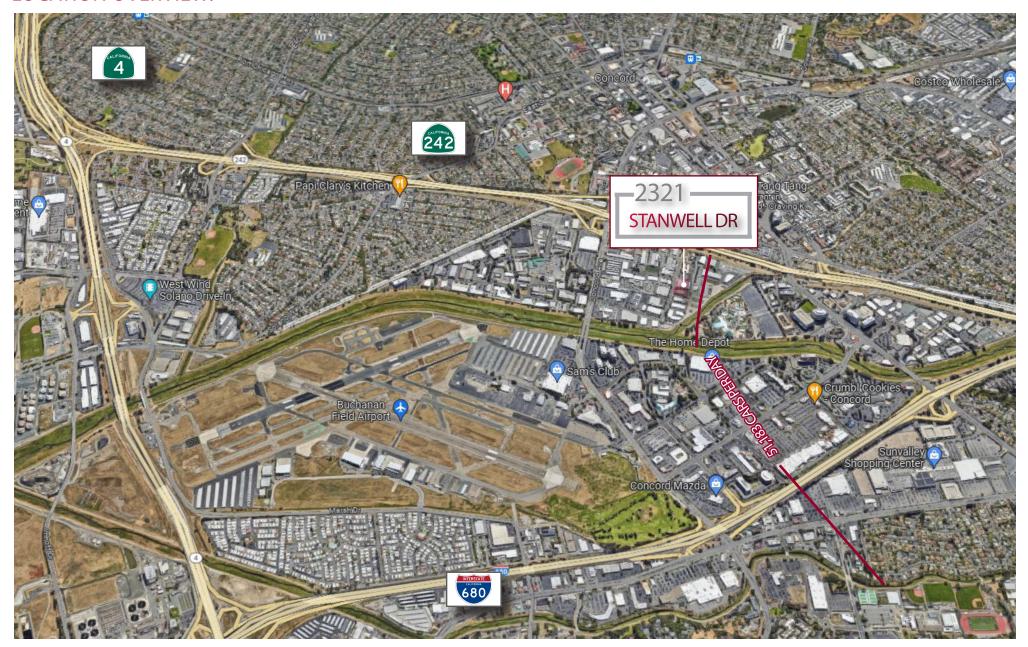

## **LOCATION OVERVIEW:**

2321 STANWELL DR, CONCORD

**NEARBY AMENITIES:** 

2321 STANWELL DR, CONCORD