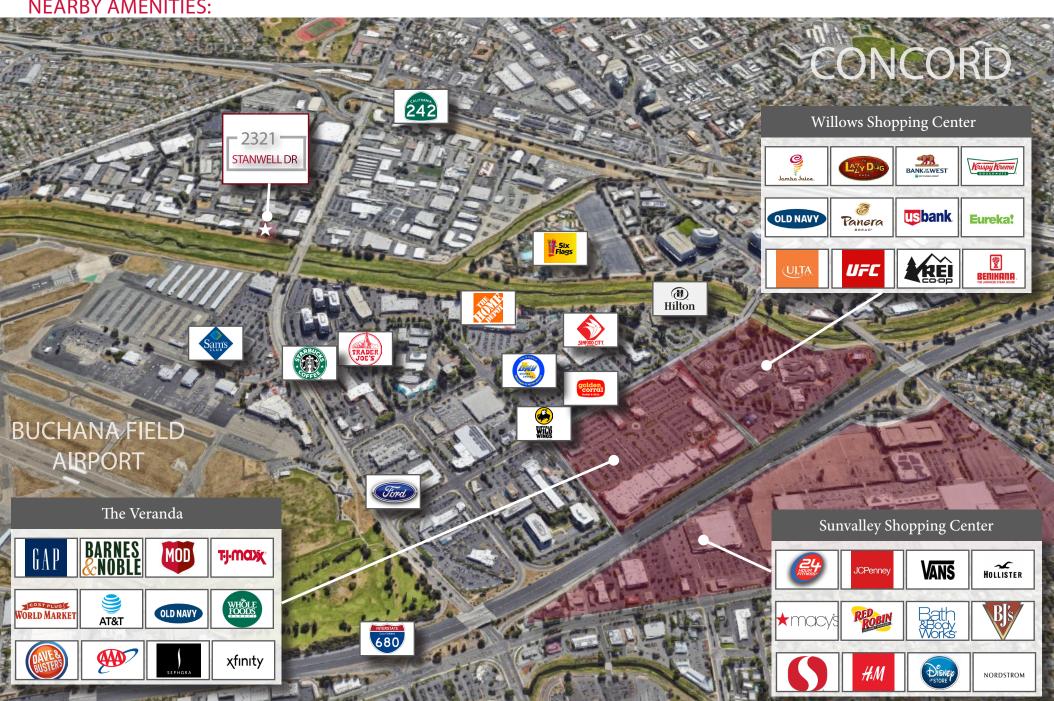

## **LOCATION OVERVIEW:**

2321 STANWELL DR, CONCORD

**NEARBY AMENITIES:** 

2321 STANWELL DR, CONCORD