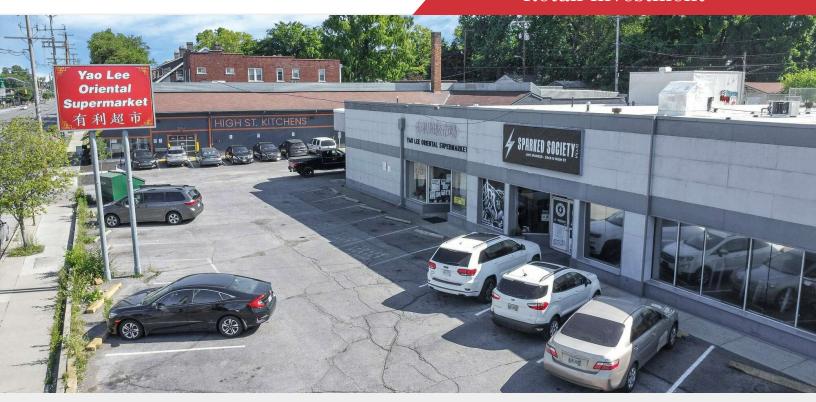

#### For Sale 13,250 SF Retail Investment

# 2840-2848 N High St

Columbus, Ohio 43202

#### **Property Features**

- 13,250 SF Retail Strip Center
- Fully Occupied 60% of Building Owner-Occupied
- · Sparked Society Gym: 5,553 SF
- Yao Lee Oriental Supermarket (Owner-Occupied): 7,697 SF
- · Owner Will Vacate Supermarket Upon Closing
- 18 Surface Parking Spaces + Abundant On-Street Parking on N. High Street
- Pylon Sign & Building Signage
- 0.46 Acres Zoned Commercial (C4)
- Traffic Counts: 14,500± VPD
- Across From Giant Eagle & Adjacent to Lucky's, OSU's Nearest Grocery Stores
- Signalized Intersection of North High & Olentangy

#### For Sale 2840-2848 N High Street Exterior Photos