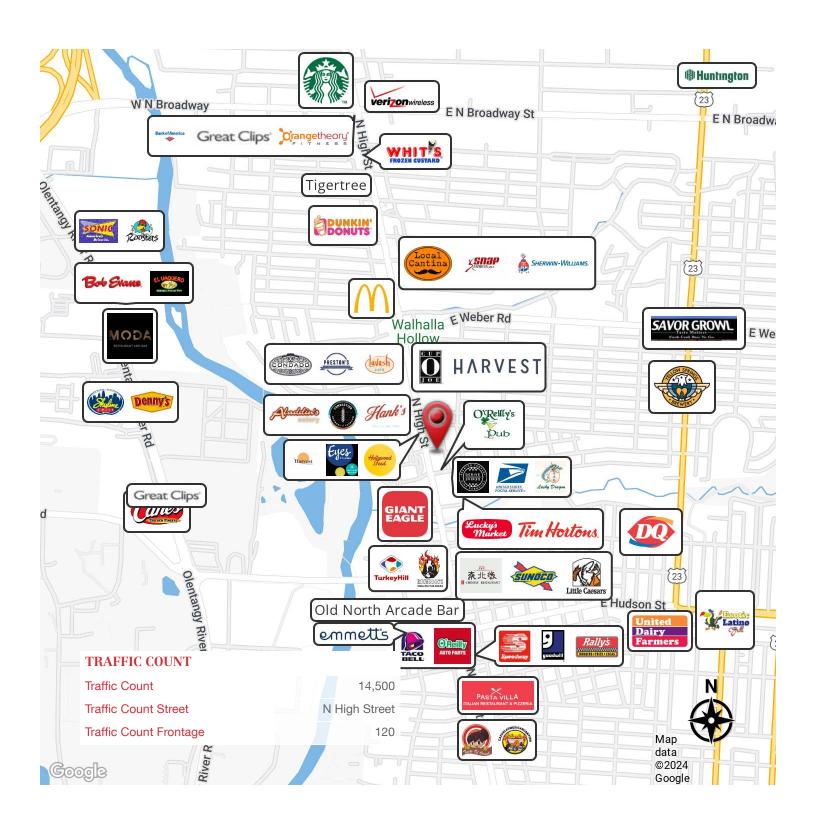

|
| Total Expenses                | \$4.68      | \$62,014.00  |                 |         |       |                |                   |
|                               |             |              | Valuation       |         | CAP%  | PSF            | Total             |
|                               |             |              | Our Valuation   |         | 7.50% | \$184.40       | \$2,443,246       |
|                               |             |              |                 |         |       | Rounded        | \$2,440,000       |
|                               |             |              |                 |         |       |                |                   |





## For Sale 2840-2848 N High Street Property Outline







#### For Sale 2840-2848 N High Street Retailer Map







## For Sale 2840-2848 N High Street Location Maps









# For Sale 2840-2848 N High Street Demographics



| POPULATION           | 1 MILE                | 3 MILES               | 5 MILES               |
|----------------------|-----------------------|-----------------------|-----------------------|
| Total Population     | 24,416                | 164,359               | 357,461               |
| Average Age          | 29.2                  | 32.2                  | 34.2                  |
| Average Age (Male)   | 29.6                  | 31.3                  | 33.4                  |
| Average Age (Female) | 29.1                  | 33.1                  | 35.1                  |
|                      |                       |                       |                       |
| HOU