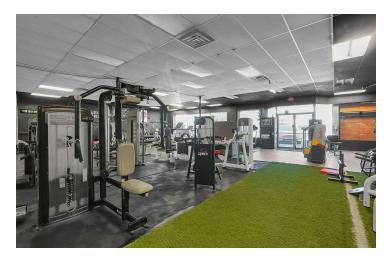

Parking Spaces + Abundant On-Street Parking on N. High Street
- Pylon Sign & Building Signage
- 0.46 Acres Zoned Commercial (C4)
- Traffic Counts: 14,500± VPD
- Across From Giant Eagle & Adjacent to Lucky's, OSU's Nearest Grocery Stores
- Signalized Intersection of North High & Olentangy

Sale Price: \$1,950,000



For more information:

#### Andrew Green

614 629 5232 • agreen@ohioequities.com

#### Michael Simpson

614 629 5236 • msimpson@ohioequities.com



NAI Ohio Equities | 605 S Front Street Suite 200, Columbus, OH 43215 | +1 614 224 2400 ohioequities.com



#### For Sale 2840-2848 N High Street Exterior Photos

















#### For Sale 2840-2848 N High Street Interior Photos - Yao Lee















#### For Sale

2840-2848 N High Street Interior Photos - Sparked Society

















#### For Sale 2840-2848 N High Street Financials



Property Address: 2840-2848 N. High Street

Property Size: 13,250

 Occupancy:
 100.0%

 Vacancy:
 0.0%

|                               |             |              | Rent Roll       |         |       |                |                   |
|-------------------------------|-------------|--------------|-----------------|---------|-------|----------------|-------------------|
| Tenant                        | Square Feet | Monthly Rent | Annual Rent     | PSF     | Unit  | Lease Exp Date | Expense Structure |
| Sparked Society Gym           | 5,553       | \$4,766      | \$57,196        | \$10.30 | 2848  | 12/1/2027      | Net               |
| Market (Retail)               | 5,797       | \$9,662      | \$115,940       | \$20.0