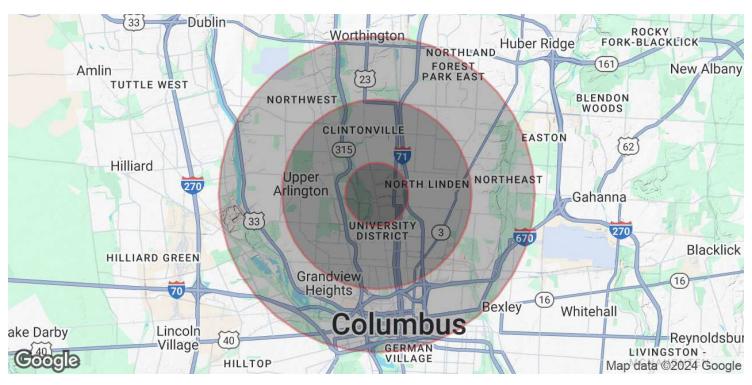

## For Sale 2840-2848 N High Street Location Maps

# For Sale 2840-2848 N High Street Demographics

| POPULATION           | 1 MILE                | 3 MILES               | 5 MILES               |
|----------------------|-----------------------|-----------------------|-----------------------|
| Total Population     | 24,416                | 164,359               | 357,461               |
| Average Age          | 29.2                  | 32.2                  | 34.2                  |
| Average Age (Male)   | 29.6                  | 31.3                  | 33.4                  |
| Average Age (Female) | 29.1                  | 33.1                  | 35.1                  |
|                      |                       |                       |                       |
| HOUSEHOLDS & INCOME  | 1 MILE                | 3 MILES               | 5 MILES               |
| Total Households     | 10,986                | 71,585                | 161,325               |
| # of Persons per HH  | 2.2                   | 2.3                   | 2.2                   |
|                      |                       |                       |                       |
| Average HH Income    | \$65,279              | \$68,628              | \$72,207              |
|                      | \$65,279<br>\$167,872 | \$68,628<br>\$193,964 | \$72,207<br>\$200,974 |