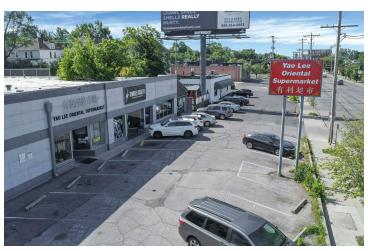

ing Owner-Occupied
- · Sparked Society Gym: 5,553 SF
- Yao Lee Oriental Supermarket (Owner-Occupied): 7,697 SF
- · Owner Will Vacate Supermarket Upon Closing
- 18 Surface Parking Spaces + Abundant On-Street Parking on N. High Street
- Pylon Sign & Building Signage
- 0.46 Acres Zoned Commercial (C4)
- Traffic Counts: 14,500± VPD
- Across From Giant Eagle & Adjacent to Lucky's, OSU's Nearest Grocery Stores
- Signalized Intersection of North High & Olentangy

Sale Price: \$1,950,000



For more information:

#### Andrew Green

614 629 5232 • agreen@ohioequities.com

#### Michael Simpson

614 629 5236 • msimpson@ohioequities.com



NAI Ohio Equities | 605 S Front Street Suite 200, Columbus, OH 43215 | +1 614 224 2400 ohioequities.com



#### For Sale 2840-2848 N High Street Exterior Photos

















#### For Sale 2840-2848 N High Street Interior Photos - Yao Lee















#### For Sale

2840-2848 N High Street Interior Photos - Sparked Society

















#### For Sale 2840-2848 N High Street Financials



Property Address: 2840-2848 N. High Street

Property Size: 13,250

 Occupancy:
 100.0%

 Vacancy:
 0.0%

|                               |             |              | Rent Roll       |         |       |                |                   |
|-------------------------------|-------------|--------------|-----------------|---------|-------|----------------|-------------------|
| Tenant                        | Square Feet | Monthly Rent | Annual Rent     | PSF     | Unit  | Lease Exp Date | Expense Structure |
| Sparked Society Gym           | 5,553       | \$4,