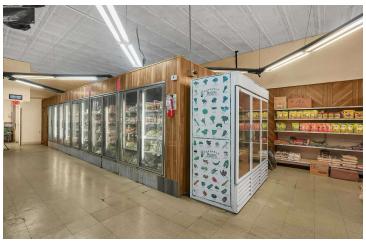

Owner-Occupied): 7,697 SF
- · Owner Will Vacate Supermarket Upon Closing
- 18 Surface Parking Spaces + Abundant On-Street Parking on N. High Street
- Pylon Sign & Building Signage
- 0.46 Acres Zoned Commercial (C4)
- Traffic Counts: 14,500± VPD
- Across From Giant Eagle & Adjacent to Lucky's, OSU's Nearest Grocery Stores
- Signalized Intersection of North High & Olentangy

Sale Price: \$1,950,000



For more information:

#### Andrew Green

614 629 5232 • agreen@ohioequities.com

#### Michael Simpson

614 629 5236 • msimpson@ohioequities.com



NAI Ohio Equities | 605 S Front Street Suite 200, Columbus, OH 43215 | +1 614 224 2400 ohioequities.com



#### For Sale 2840-2848 N High Street Exterior Photos

















#### For Sale 2840-2848 N High Street Interior Photos - Yao Lee















#### For Sale

2840-2848 N High Street Interior Photos - Sparked Society

















#### For Sale 2840-2848 N High Street Financials



Property Address: 2840-2848 N. High Street

Property Size: 13,250

 Occupancy:
 100.0%

 Vacancy:
 0.0%

|                               |             |              | Rent Roll       |         |       |                |                   |
|-------------------------------|-------------|--------------|-----------------|---------|-------|----------------|-------------------|
| Tenant                        | Square Feet | Monthly Rent | Annual Rent     | PSF     | Unit  | Lease Exp Date | Expense Structure |
| Sparked Society Gym           | 5,553       | \$4,766      | \$57,196        | \$10.30 | 2848  | 12/1/2027      | Net               |
|