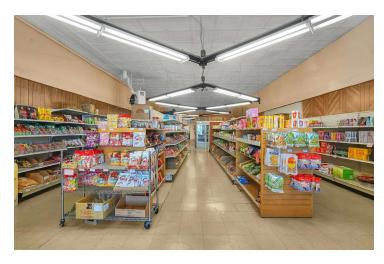

ner-Occupied): 7,697 SF
- · Owner Will Vacate Supermarket Upon Closing
- 18 Surface Parking Spaces + Abundant On-Street Parking on N. High Street
- Pylon Sign & Building Signage
- 0.46 Acres Zoned Commercial (C4)
- Traffic Counts: 14,500± VPD
- Across From Giant Eagle & Adjacent to Lucky's, OSU's Nearest Grocery Stores
- Signalized Intersection of North High & Olentangy

Sale Price: \$1,950,000



For more information:

#### Andrew Green

614 629 5232 • agreen@ohioequities.com

#### Michael Simpson

614 629 5236 • msimpson@ohioequities.com



NAI Ohio Equities | 605 S Front Street Suite 200, Columbus, OH 43215 | +1 614 224 2400 ohioequities.com



#### For Sale 2840-2848 N High Street Exterior Photos

















#### For Sale 2840-2848 N High Street Interior Photos - Yao Lee















#### For Sale

2840-2848 N High Street Interior Photos - Sparked Society

















#### For Sale 2840-2848 N High Street Financials



Property Address: 2840-2848 N. High Street

Property Size: 13,250

 Occupancy:
 100.0%

 Vacancy:
 0.0%

|                               |             |              | Rent Roll       |         |       |                |                   |
|-------------------------------|-------------|--------------|-----------------|---------|-------|----------------|-------------------|
| Tenant                        | Square Feet | Monthly Rent | Annual Rent     | PSF     | Unit  | Lease Exp Date | Expense Structure |
| Sparked Society Gym           | 5,553       | \$4,766      | \$57,196        | \$10.30 | 2848  | 12/1/2027      | Net               |
| M