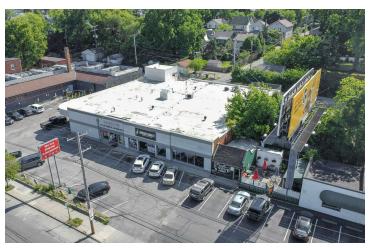

#### For Sale 2840-2848 N High Street Exterior Photos

#### **Property Features**

- 13,250 SF Retail Strip Center
- Fully Occupied 60% of Building Owner-Occupied
- · Sparked Society Gym: 5,553 SF
- Yao Lee Oriental Supermarket (Owner-Occupied): 7,697 SF
- · Owner Will Vacate Supermarket Upon Closing
- 18 Surface Parking Spaces + Abundant On-Street Parking on N. High Street
- Pylon Sign & Building Signage
- 0.46 Acres Zoned Commercial (C4)
- Traffic Counts: 14,500± VPD
- Across From Giant Eagle & Adjacent to Lucky's, OSU's Nearest Grocery Stores
- Signalized Intersection of North High & Olentangy