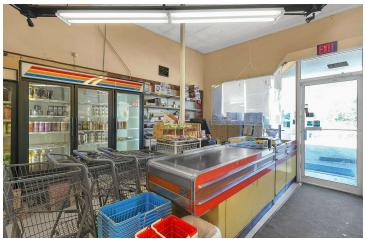

(Owner-Occupied): 7,697 SF
- · Owner Will Vacate Supermarket Upon Closing
- 18 Surface Parking Spaces + Abundant On-Street Parking on N. High Street
- Pylon Sign & Building Signage
- 0.46 Acres Zoned Commercial (C4)
- Traffic Counts: 14,500± VPD
- Across From Giant Eagle & Adjacent to Lucky's, OSU's Nearest Grocery Stores
- Signalized Intersection of North High & Olentangy

Sale Price: \$1,950,000



For more information:

#### Andrew Green

614 629 5232 • agreen@ohioequities.com

#### Michael Simpson

614 629 5236 • msimpson@ohioequities.com



NAI Ohio Equities | 605 S Front Street Suite 200, Columbus, OH 43215 | +1 614 224 2400 ohioequities.com



#### For Sale 2840-2848 N High Street Exterior Photos

















#### For Sale 2840-2848 N High Street Interior Photos - Yao Lee















#### For Sale

2840-2848 N High Street Interior Photos - Sparked Society

















#### For Sale 2840-2848 N High Street Financials



Property Address: 2840-2848 N. High Street

Property Size: 13,250

 Occupancy:
 100.0%

 Vacancy:
 0.0%

|                               |             |              | Rent Roll       |         |       |                |                   |
|-------------------------------|-------------|--------------|-----------------|---------|-------|----------------|-------------------|
| Tenant                        | Square Feet | Monthly Rent | Annual Rent     | PSF     | Unit  | Lease Exp Date | Expense Structure |
| Sparked Society Gym           | 5,553       | \$4,766      | \$57,196        | \$10.30 | 2848  | 12/1/2027      | Net               |