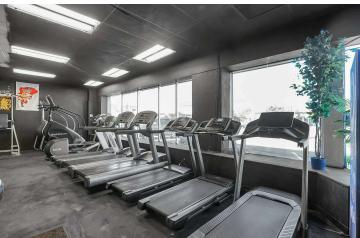

rking Spaces + Abundant On-Street Parking on N. High Street
- Pylon Sign & Building Signage
- 0.46 Acres Zoned Commercial (C4)
- Traffic Counts: 14,500± VPD
- Across From Giant Eagle & Adjacent to Lucky's, OSU's Nearest Grocery Stores
- Signalized Intersection of North High & Olentangy

Sale Price: \$1,950,000



For more information:

#### Andrew Green

614 629 5232 • agreen@ohioequities.com

#### Michael Simpson

614 629 5236 • msimpson@ohioequities.com



NAI Ohio Equities | 605 S Front Street Suite 200, Columbus, OH 43215 | +1 614 224 2400 ohioequities.com



#### For Sale 2840-2848 N High Street Exterior Photos

















#### For Sale 2840-2848 N High Street Interior Photos - Yao Lee















#### For Sale

2840-2848 N High Street Interior Photos - Sparked Society

















#### For Sale 2840-2848 N High Street Financials



Property Address: 2840-2848 N. High Street

Property Size: 13,250

 Occupancy:
 100.0%

 Vacancy:
 0.0%

|                               |             |              | Rent Roll       |         |       |                |                   |
|-------------------------------|-------------|--------------|-----------------|---------|-------|----------------|-------------------|
| Tenant                        | Square Feet | Monthly Rent | Annual Rent     | PSF     | Unit  | Lease Exp Date | Expense Structure |
| Sparked Society Gym           | 5,553       | \$4,766      | \$57,196        | \$10.30 | 2848  | 12/1/2027      | Net               |
| Market (Retail)               | 5,797       | \$9,662      | \$115,940       | \$20.00