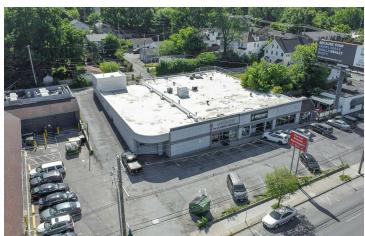

#### For Sale 2840-2848 N High Street Exterior Photos

#### **Property Features**

- 13,250 SF Retail Strip Center
- Fully Occupied 60% of Building Owner-Occupied
- · Sparked Society Gym: 5,553 SF
- Yao Lee Oriental Supermarket (Owner-Occupied): 7,697 SF
- · Owner Will Vacate Supermarket Upon Closing
- 18 Surface Parking Spaces + Abundant On-Street Parking on N. High Street
- Pylon Sign & Building Signage
- 0.46 Acres Zoned Commercial (C4)
- Traffic Counts: 14,500± VPD
- Across From Giant Eagle & Adjacent to Lucky's, OSU's Nearest Grocery Stores
- Signalized Intersection of North High & Olentangy