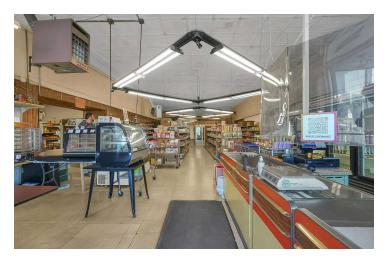

rket (Owner-Occupied): 7,697 SF
- · Owner Will Vacate Supermarket Upon Closing
- 18 Surface Parking Spaces + Abundant On-Street Parking on N. High Street
- Pylon Sign & Building Signage
- 0.46 Acres Zoned Commercial (C4)
- Traffic Counts: 14,500± VPD
- Across From Giant Eagle & Adjacent to Lucky's, OSU's Nearest Grocery Stores
- Signalized Intersection of North High & Olentangy

Sale Price: \$1,950,000



For more information:

#### Andrew Green

614 629 5232 • agreen@ohioequities.com

#### Michael Simpson

614 629 5236 • msimpson@ohioequities.com



NAI Ohio Equities | 605 S Front Street Suite 200, Columbus, OH 43215 | +1 614 224 2400 ohioequities.com



#### For Sale 2840-2848 N High Street Exterior Photos

















#### For Sale 2840-2848 N High Street Interior Photos - Yao Lee















#### For Sale

2840-2848 N High Street Interior Photos - Sparked Society

















#### For Sale 2840-2848 N High Street Financials



Property Address: 2840-2848 N. High Street

Property Size: 13,250

 Occupancy:
 100.0%

 Vacancy:
 0.0%

|                               |             |              | Rent Roll       |         |       |                |                   |
|-------------------------------|-------------|--------------|-----------------|---------|-------|----------------|-------------------|
| Tenant                        | Square Feet | Monthly Rent | Annual Rent     | PSF     | Unit  | Lease Exp Date | Expense Structure |
| Sparked Society Gym           | 5,553       | \$4,766      | \$57,196        | \$10.30 | 2848  | 12/1/2027      | Net