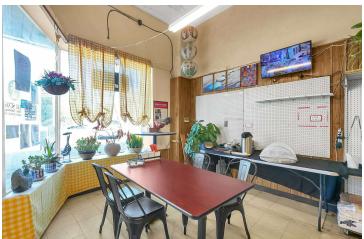

et (Owner-Occupied): 7,697 SF
- · Owner Will Vacate Supermarket Upon Closing
- 18 Surface Parking Spaces + Abundant On-Street Parking on N. High Street
- Pylon Sign & Building Signage
- 0.46 Acres Zoned Commercial (C4)
- Traffic Counts: 14,500± VPD
- Across From Giant Eagle & Adjacent to Lucky's, OSU's Nearest Grocery Stores
- Signalized Intersection of North High & Olentangy

Sale Price: \$1,950,000



For more information:

#### Andrew Green

614 629 5232 • agreen@ohioequities.com

#### Michael Simpson

614 629 5236 • msimpson@ohioequities.com



NAI Ohio Equities | 605 S Front Street Suite 200, Columbus, OH 43215 | +1 614 224 2400 ohioequities.com



#### For Sale 2840-2848 N High Street Exterior Photos

















#### For Sale 2840-2848 N High Street Interior Photos - Yao Lee















#### For Sale

2840-2848 N High Street Interior Photos - Sparked Society

















#### For Sale 2840-2848 N High Street Financials



Property Address: 2840-2848 N. High Street

Property Size: 13,250

 Occupancy:
 100.0%

 Vacancy:
 0.0%

|                               |             |              | Rent Roll       |         |       |                |                   |
|-------------------------------|-------------|--------------|-----------------|---------|-------|----------------|-------------------|
| Tenant                        | Square Feet | Monthly Rent | Annual Rent     | PSF     | Unit  | Lease Exp Date | Expense Structure |
| Sparked Society Gym           | 5,553       | \$4,766      | \$57,196        | \$10.30 | 2848  | 12/1/2027      | Net