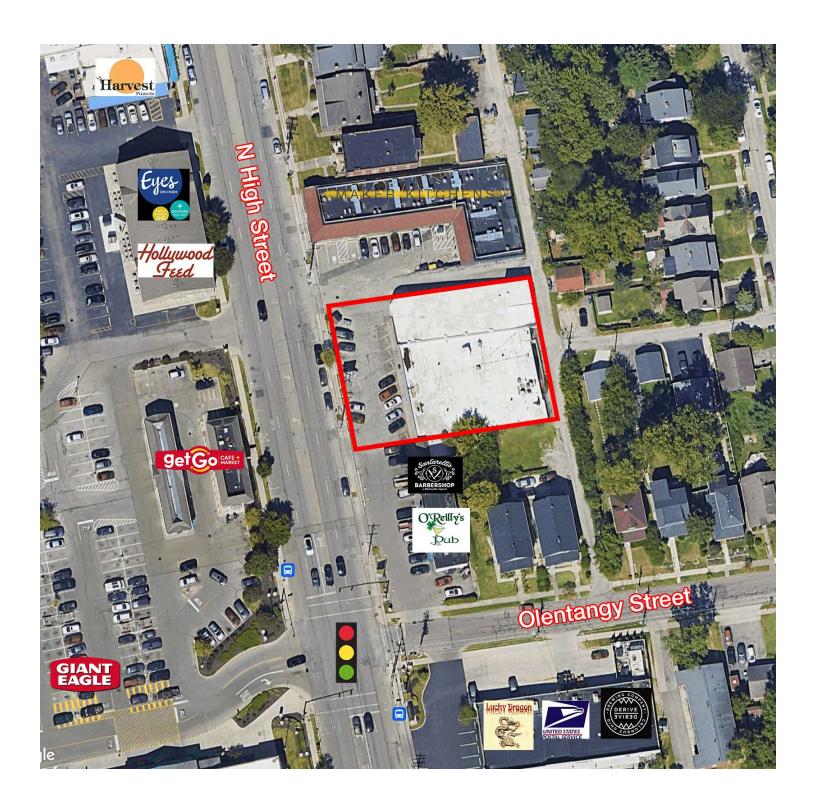

|         |       |                |                   |
| Total Expenses                | \$4.68      | \$62,014.00  |                 |         |       |                |                   |
|                               |             |              | Valuation       |         | CAP%  | PSF            | Total             |
|                               |             |              | Our Valuation   |         | 7.50% | \$184.40       | \$2,443,246       |
|                               |             |              |                 |         |       | Rounded        | \$2,440,000       |
|                               |             |              |                 |         |       |                |                   |





## For Sale 2840-2848 N High Street Property Outline







#### For Sale 2840-2848 N High Street Retailer Map







## For Sale 2840-2848 N High Street Location Maps









# For Sale 2840-2848 N High Street Demographics



| POPULATION           | 1 MILE                | 3 MILES               | 5 MILES               |
|----------------------|-----------------------|-----------------------|-----------------------|
| Total Population     | 24,416                | 164,359               | 357,461               |
| Average Age          | 29.2                  | 32.2                  | 34.2                  |
| Average Age (Male)   | 29.6                  | 31.3                  | 33.4                  |
| Average Age (Female) | 29.1                  | 33.1                  | 35.1                  |
|                      |