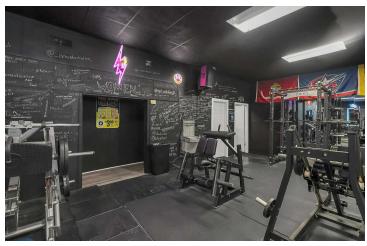

ing Spaces + Abundant On-Street Parking on N. High Street
- Pylon Sign & Building Signage
- 0.46 Acres Zoned Commercial (C4)
- Traffic Counts: 14,500± VPD
- Across From Giant Eagle & Adjacent to Lucky's, OSU's Nearest Grocery Stores
- Signalized Intersection of North High & Olentangy

Sale Price: \$1,950,000



For more information:

#### Andrew Green

614 629 5232 • agreen@ohioequities.com

#### Michael Simpson

614 629 5236 • msimpson@ohioequities.com



NAI Ohio Equities | 605 S Front Street Suite 200, Columbus, OH 43215 | +1 614 224 2400 ohioequities.com



#### For Sale 2840-2848 N High Street Exterior Photos

















#### For Sale 2840-2848 N High Street Interior Photos - Yao Lee















#### For Sale

2840-2848 N High Street Interior Photos - Sparked Society

















#### For Sale 2840-2848 N High Street Financials



Property Address: 2840-2848 N. High Street

Property Size: 13,250

 Occupancy:
 100.0%

 Vacancy:
 0.0%

|                               |             |              | Rent Roll       |         |       |                |                   |
|-------------------------------|-------------|--------------|-----------------|---------|-------|----------------|-------------------|
| Tenant                        | Square Feet | Monthly Rent | Annual Rent     | PSF     | Unit  | Lease Exp Date | Expense Structure |
| Sparked Society Gym           | 5,553       | \$4,766      | \$57,196        | \$10.30 | 2848  | 12/1/2027      | Net               |
| Market (Retail)               | 5,797       | \$9,662      | \$115,940       | \$20.00 |