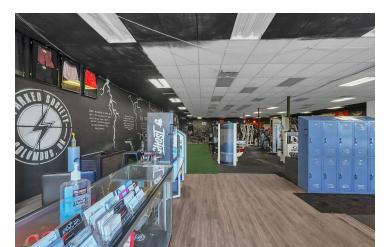

ace Parking Spaces + Abundant On-Street Parking on N. High Street
- Pylon Sign & Building Signage
- 0.46 Acres Zoned Commercial (C4)
- Traffic Counts: 14,500± VPD
- Across From Giant Eagle & Adjacent to Lucky's, OSU's Nearest Grocery Stores
- Signalized Intersection of North High & Olentangy

Sale Price: \$1,950,000



For more information:

#### Andrew Green

614 629 5232 • agreen@ohioequities.com

#### Michael Simpson

614 629 5236 • msimpson@ohioequities.com



NAI Ohio Equities | 605 S Front Street Suite 200, Columbus, OH 43215 | +1 614 224 2400 ohioequities.com



#### For Sale 2840-2848 N High Street Exterior Photos

















#### For Sale 2840-2848 N High Street Interior Photos - Yao Lee















#### For Sale

2840-2848 N High Street Interior Photos - Sparked Society

















#### For Sale 2840-2848 N High Street Financials



Property Address: 2840-2848 N. High Street

Property Size: 13,250

 Occupancy:
 100.0%

 Vacancy:
 0.0%

|                               |             |              | Rent Roll       |         |       |                |                   |
|-------------------------------|-------------|--------------|-----------------|---------|-------|----------------|-------------------|
| Tenant                        | Square Feet | Monthly Rent | Annual Rent     | PSF     | Unit  | Lease Exp Date | Expense Structure |
| Sparked Society Gym           | 5,553       | \$4,766      | \$57,196        | \$10.30 | 2848  | 12/1/2027      | Net               |
| Market (Retail)               | 5,797       | \$9,662      | \$115,940       | \$