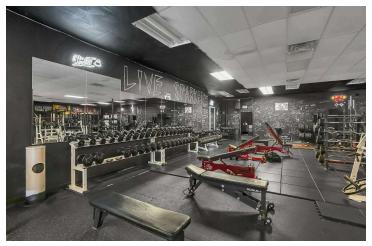

g Spaces + Abundant On-Street Parking on N. High Street
- Pylon Sign & Building Signage
- 0.46 Acres Zoned Commercial (C4)
- Traffic Counts: 14,500± VPD
- Across From Giant Eagle & Adjacent to Lucky's, OSU's Nearest Grocery Stores
- Signalized Intersection of North High & Olentangy

Sale Price: \$1,950,000



For more information:

#### Andrew Green

614 629 5232 • agreen@ohioequities.com

#### Michael Simpson

614 629 5236 • msimpson@ohioequities.com



NAI Ohio Equities | 605 S Front Street Suite 200, Columbus, OH 43215 | +1 614 224 2400 ohioequities.com



#### For Sale 2840-2848 N High Street Exterior Photos

















#### For Sale 2840-2848 N High Street Interior Photos - Yao Lee















#### For Sale

2840-2848 N High Street Interior Photos - Sparked Society

















#### For Sale 2840-2848 N High Street Financials



Property Address: 2840-2848 N. High Street

Property Size: 13,250

 Occupancy:
 100.0%

 Vacancy:
 0.0%

|                               |             |              | Rent Roll       |         |       |                |                   |
|-------------------------------|-------------|--------------|-----------------|---------|-------|----------------|-------------------|
| Tenant                        | Square Feet | Monthly Rent | Annual Rent     | PSF     | Unit  | Lease Exp Date | Expense Structure |
| Sparked Society Gym           | 5,553       | \$4,766      | \$57,196        | \$10.30 | 2848  | 12/1/2027      | Net               |
| Market (Retail)               | 5,797       | \$9,662      | \$115,940       | \$20.00 | 28