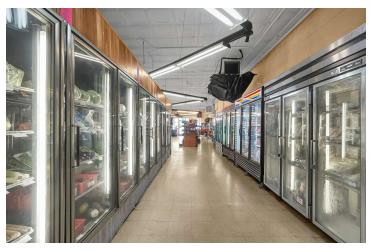

r-Occupied): 7,697 SF
- · Owner Will Vacate Supermarket Upon Closing
- 18 Surface Parking Spaces + Abundant On-Street Parking on N. High Street
- Pylon Sign & Building Signage
- 0.46 Acres Zoned Commercial (C4)
- Traffic Counts: 14,500± VPD
- Across From Giant Eagle & Adjacent to Lucky's, OSU's Nearest Grocery Stores
- Signalized Intersection of North High & Olentangy

Sale Price: \$1,950,000



For more information:

#### Andrew Green

614 629 5232 • agreen@ohioequities.com

#### Michael Simpson

614 629 5236 • msimpson@ohioequities.com



NAI Ohio Equities | 605 S Front Street Suite 200, Columbus, OH 43215 | +1 614 224 2400 ohioequities.com



#### For Sale 2840-2848 N High Street Exterior Photos

















#### For Sale 2840-2848 N High Street Interior Photos - Yao Lee















#### For Sale

2840-2848 N High Street Interior Photos - Sparked Society

















#### For Sale 2840-2848 N High Street Financials



Property Address: 2840-2848 N. High Street

Property Size: 13,250

 Occupancy:
 100.0%

 Vacancy:
 0.0%

|                               |             |              | Rent Roll       |         |       |                |                   |
|-------------------------------|-------------|--------------|-----------------|---------|-------|----------------|-------------------|
| Tenant                        | Square Feet | Monthly Rent | Annual Rent     | PSF     | Unit  | Lease Exp Date | Expense Structure |
| Sparked Society Gym           | 5,553       | \$4,766      | \$57,196        | \$10.30 | 2848  | 12/1/2027      | Net               |
| Mar