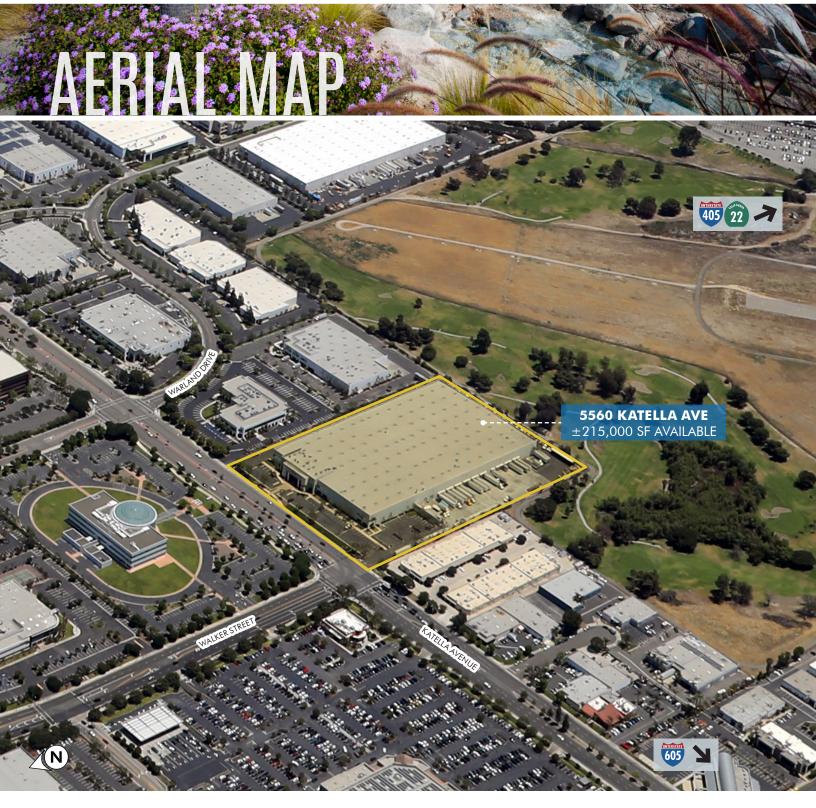

# 5560 Katella Avenue ±215,000 SF FOR LEASE CYPRESS :: CALIFORNIA

**Another Quality Project By** WARLAND INVESTMENTS

FOR MORE INFORMATION OR TO ARRANGE A TOUR, PLEASE CONTACT:

# PROPERTY FEATURES

±215,000 Total Building SF

±24,000 SF 2-Story Office

±9.3 Acre Parcel

Four (4) Grade Level Doors

Nineteen (19) Dock High Loading Doors

**ESFR Sprinklers** 

30' Minimum Clearance

Secure Truck Court

Power: 3,000 Amps, 277/480 Volts

**Elevator Served** 

Seventeen (17) Trailer Storage Stalls

Skylights

236-Car Parking

Located in Cypress, at the border of Los Angeles and Orange County

Close proximity to 405, 22 and 605 Freeways