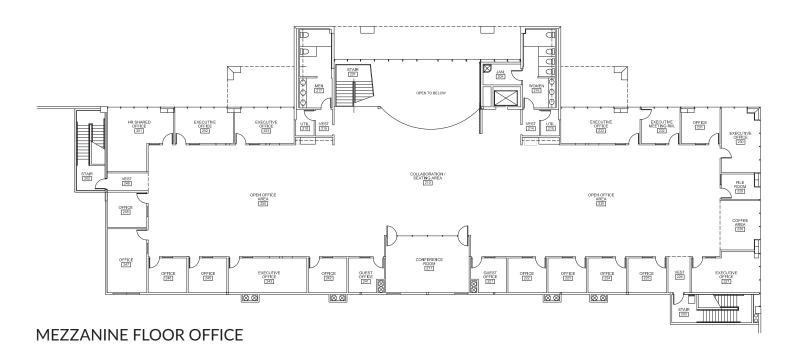

# FIOAR PIANS

# FLOOR PLANS

CYPRESS :: CALIFORNIA

## 5560 Katella Avenue

CYPRESS :: CALIFORNIA

# PROPERTY FEATURES

±215,000 Total Building SF

±24,000 SF 2-Story Office

±9.3 Acre Parcel

Four (4) Grade Level Doors

Nineteen (19) Dock High Loading Doors

**ESFR Sprinklers** 

30' Minimum Clearance

Secure Truck Court

Power: 3,000 Amps, 277/480 Volts

**Elevator Served** 

Seventeen (17) Trailer Storage Stalls

Skylights

236-Car Parking

Located in Cypress, at the border of Los Angeles and Orange County

Close proximity to 405, 22 and 605 Freeways