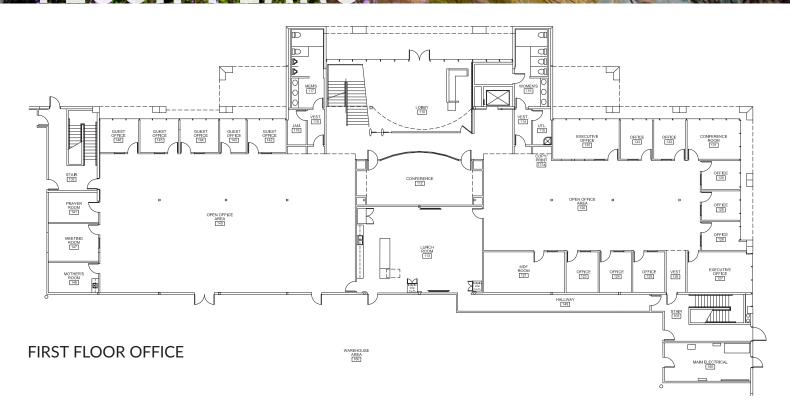

# FIOAR PIANS

# FLOOR PLANS

CYPRESS :: CALIFORNIA

## 5560 Katella Avenue

CYPRESS :: CALIFORNIA

# PROPERTY FEATURES

±215,000 Total Building SF

±24,000 SF 2-Story Office

±9.3 Acre Parcel

Four (4) Grade Level Doors

Nineteen (19) Dock High Loading Doors

**ESFR Sprinklers** 

30' Minimum Clearance

Secure Truck Court

Power: 3,000 Amps, 277/480 Volts

**Elevator Served** 

Seventeen (17) Trailer Storage Stalls

Skylights

236-Car Parking

Located in Cypress, at the border of Los Angeles and Orange County

Close proximity to 405, 22 and 605 Freeways