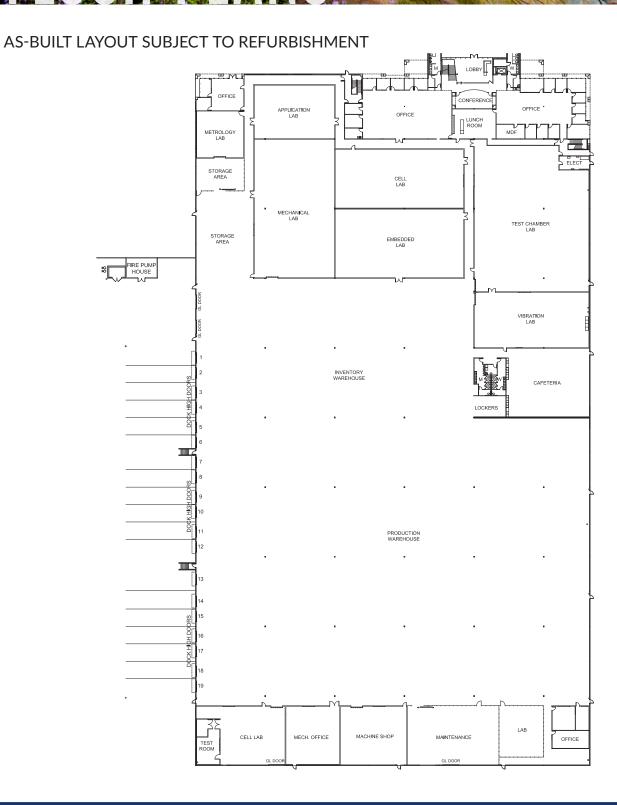

# FIOAR PIANS

# FLOOR PLANS

CYPRESS :: CALIFORNIA

## 5560 Katella Avenue

CYPRESS :: CALIFORNIA

# PROPERTY FEATURES

±215,000 Total Building SF

±24,000 SF 2-Story Office

±9.3 Acre Parcel

Four (4) Grade Level Doors

Nineteen (19) Dock High Loading Doors

**ESFR Sprinklers** 

30' Minimum Clearance

Secure Truck Court

Power: 3,000 Amps, 277/480 Volts

**Elevator Served** 

Seventeen (17) Trailer Storage Stalls

Skylights

236-Car Parking

Located in Cypress, at the border of Los Angeles and Orange County

Close proximity to 405, 22 and 605 Freeways