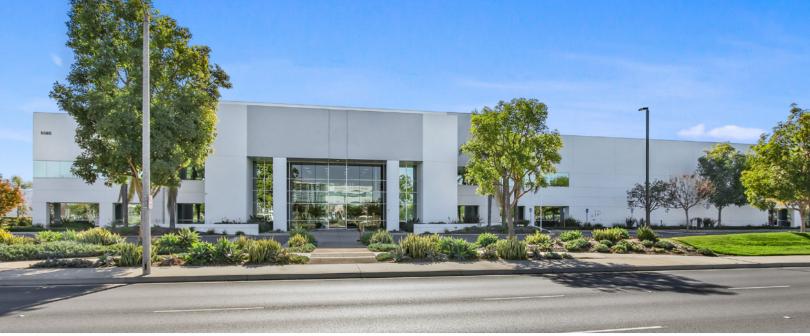

# 5560 Katella Avenue ±215,000 SF FOR LEASE CYPRESS :: CALIFORNIA

**Another Quality Project By** WARLAND INVESTMENTS

FOR MORE INFORMATION OR TO ARRANGE A TOUR, PLEASE CONTACT:

# PROPERTY FEATURES

±215,000 Total Building SF

±24,000 SF 2-Story Office

±9.3 Acre Parcel

Four (4) Grade Level Doors

Nineteen (19) Dock High Loading Doors

**ESFR Sprinklers** 

30' Minimum Clearance

Secure Truck Court

Power: 3,000 Amps, 277/480 Volts

**Elevator Served** 

Seventeen (17) Trailer Storage Stalls

Skylights

236-Car Parking

Located in Cypress, at the border of Los Angeles and Orange County

Close proximity to 405, 22 and 605 Freeways