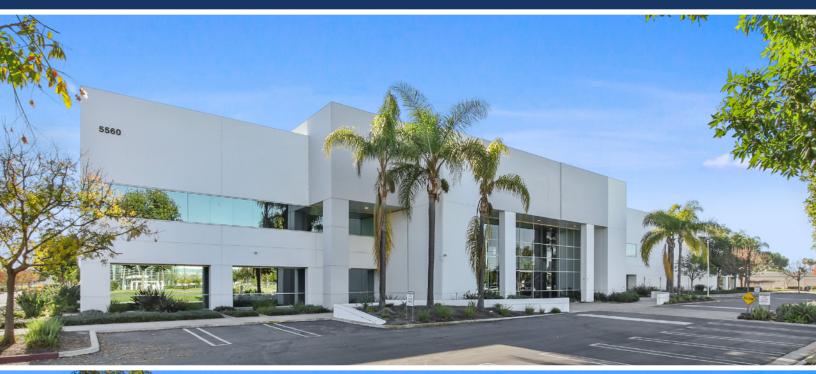

# 5560 Katella Avenue ±215,000 SF FOR LEASE CYPRESS :: CALIFORNIA

**Another Quality Project By** WARLAND INVESTMENTS

FOR MORE INFORMATION OR TO ARRANGE A TOUR, PLEASE CONTACT:

# PROPERTY FEATURES

±215,000 Total Building SF

±24,000 SF 2-Story Office

±9.3 Acre Parcel

Four (4) Grade Level Doors

Nineteen (19) Dock High Loading Doors

**ESFR Sprinklers** 

30' Minimum Clearance

Secure Truck Court

Power: 3,000 Amps, 277/480 Volts

**Elevator Served** 

Seventeen (17) Trailer Storage Stalls

Skylights

236-Car Parking

Located in Cypress, at the border of Los Angeles and Orange County

Close proximity to 405, 22 and 605 Freeways