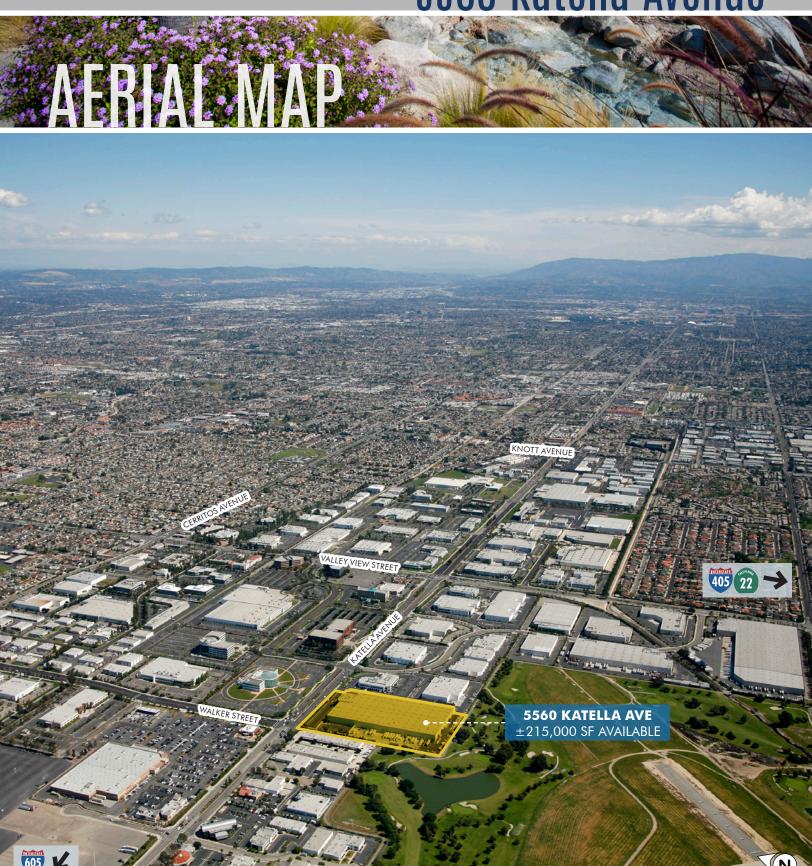

# 5560 Katella Avenue ±215,000 SF FOR LEASE CYPRESS :: CALIFORNIA

**Another Quality Project By** WARLAND INVESTMENTS

FOR MORE INFORMATION OR TO ARRANGE A TOUR, PLEASE CONTACT:

Secure Truck Court

Power: 3,000 Amps, 277/480 Volts

**Elevator Served** 

Seventeen (17) Trailer Storage Stalls

Skylights

236-Car Parking

Located in Cypress, at the border of Los Angeles and Orange County

Close proximity to 405, 22 and 605 Freeways