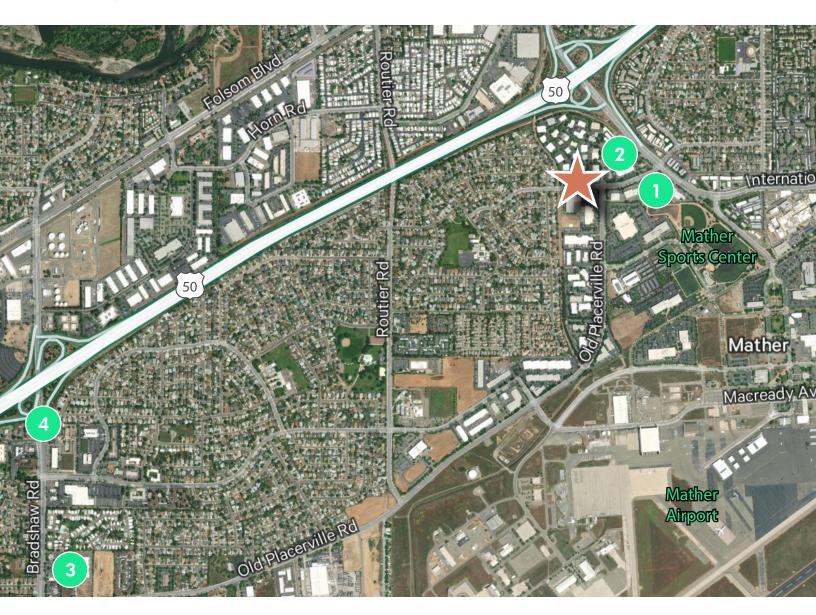

## **Nearby Amenities**

#### **Rockingham Plaza**

Kiki's Chicken
Taqueria La Bonita
TL Salon
Sister's Massage
Ari Tailoring
Fusion Boba
Pete's Barber Shop

#### Mather/Rockingham

Burger Station Taqueria Los Compadres Days Inn & Suites

#### **Bradville Square Center**

Subway
O'Reilly Auto Parts
I Love Teriyaki
Jang Su Korean BBQ
Grocery Outlet
Planet Fitness
Burger King

#### Bradshaw/Micron

Oz Korean BBQ El Pollo Loco Travelodge Huckleberry's Carl's Jr