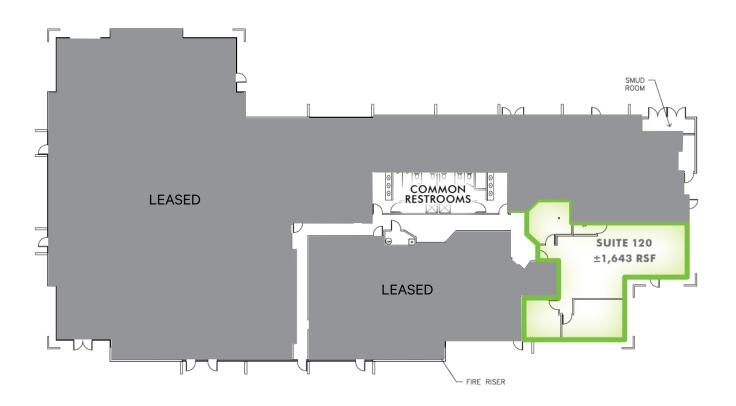

# 10265 Rockingham Drive

Rancho Cordova, CA 95670



±1,643 RSF Available for Lease

### **Contact Us**

Dave Planting
First Vice President
+1 916 446 8204
david.planting@cbre.com
Lic. 01274102

Nellie Cruz Senior Associate +1 916 492 6915 nellie.cruz@cbre.com Lic. 02086140



## **Property Highlights**

- Excellent access to Highway 50 at Mather Field Road
- Extensive perimeter glass line
- Abundance of on-site parking
- Recently remodeled
- Zoned OIMU (City of Rancho Cordova)
- Private entrance into space

## Floor Plan

Suite 120 ±1,643 RSF



## **Nearby Amenities**





#### 10265 Rockingham Dr



#### **Rockingham Plaza**

Kiki's Chicken
Taqueria La Bonita
TL Salon
Sister's Massage
Ari Tailoring
Fusion Boba
Pete's Barber Shop



#### Mather/Rockingham

Burger Station Taqueria Los Compadres Days Inn & Suites



#### **Bradville Square Center**

Subway
O'Reilly Auto Parts
I Love Teriyaki
Jang Su Korean BBQ
Grocery Outlet
Planet Fitness
Burger King



#### Bradshaw/Micron

Oz Korean BBQ El Pollo Loco Travelodge Huckleberry's Carl's Jr

# 10265 Rockingham Drive

Rancho Cordova, CA 95670



### **Contact Us**

Dave Planting
First Vice President
+1 916 446 8204
david.planting@cbre.com
Lic. 01274102

Nellie Cruz Senior Associate +1 916 492 6915 nellie.cruz@cbre.com Lic. 02086140

© 2023 CBRE, Inc. All rights reserved. This informa