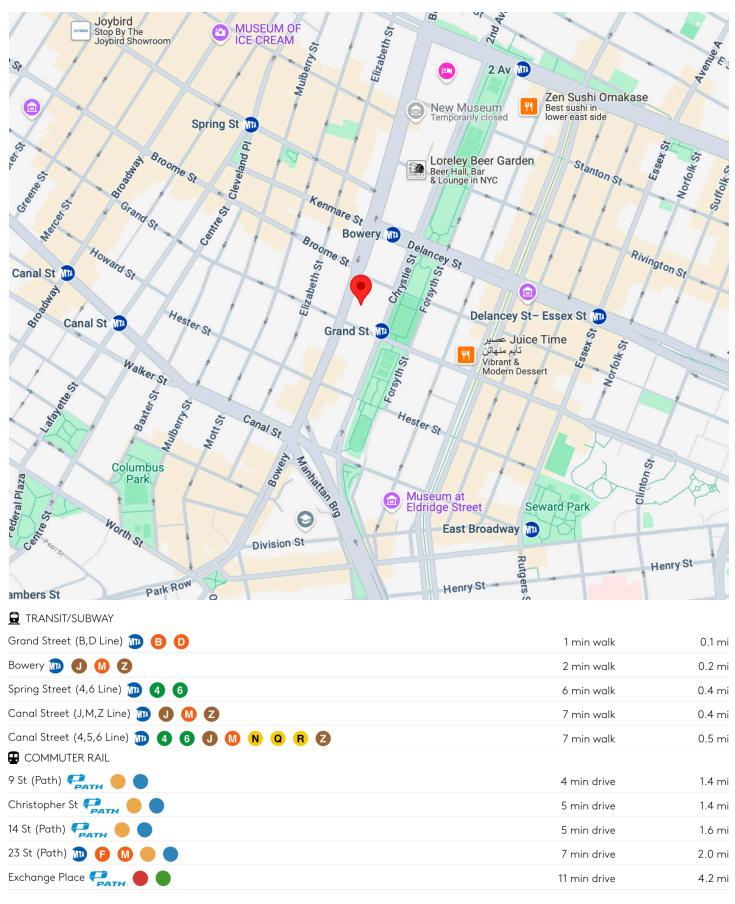

Introducing 139 Bowery, a completely brand new development. This modern space boasts beautiful new construction, featuring large windows that flood the interiors with abundant natural light on both sides. With soaring high ceilings and an

open layout, the space is versatile enough to accommodate a wide range of requirements. Ideal for those seeking a fresh, flexible, and bright environment in one of Manhattan's most dynamic neighborhoods!



#### NEIGHBORHOOD

price \$3,500,000

SPACE I SIZE 4TH FLOOR I 4,750 SF

















#### FOR MORE INFORMATION, PLEASE CONTACT

#### CHRISTOPHER N. OKADA

President & CEO (212) 244-4240, Ext. 305 (917) 686-7450 CNO@okadaco.com

#### AVERY REAVILL

Associate Director (212) 244-4240, Ext. 311 (860) 841-1277 avery@okadaco.com