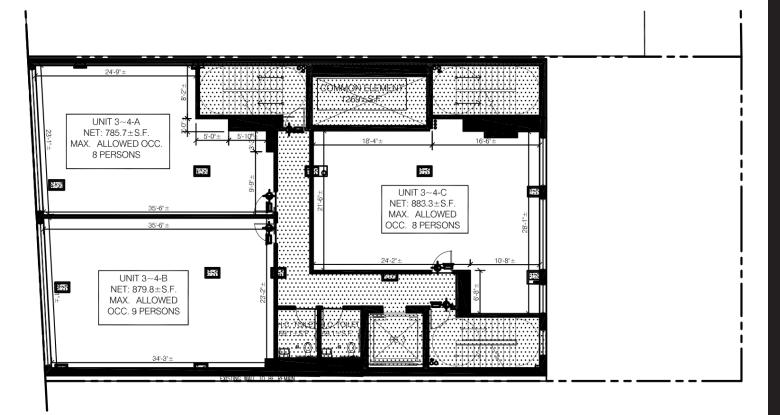

Introducing 139 Bowery, a completely brand new development. This modern space boasts beautiful new construction, featuring large windows that flood the interiors with abundant natural light on both sides. With soaring high ceilings and an

open layout, the space is versatile enough to accommodate a wide range of requirements. Ideal for those seeking a fresh, flexible, and bright environment in one of Manhattan's most dynamic neighborhoods!



#### NEIGHBORHOOD

price \$3,500,000

SPACE I SIZE 4TH FLOOR I 4,750 SF

















#### FOR MORE INFORMATION, PLEASE CONTACT

#### CHRISTOPHER N. OKADA

President & CEO (212) 244-4240, Ext. 305 (917) 686-7450 CNO@okadaco.com

#### AVERY REAVILL

Associate Director (212) 244-4240, Ext. 311 (860) 841-1277 avery@okadaco.com