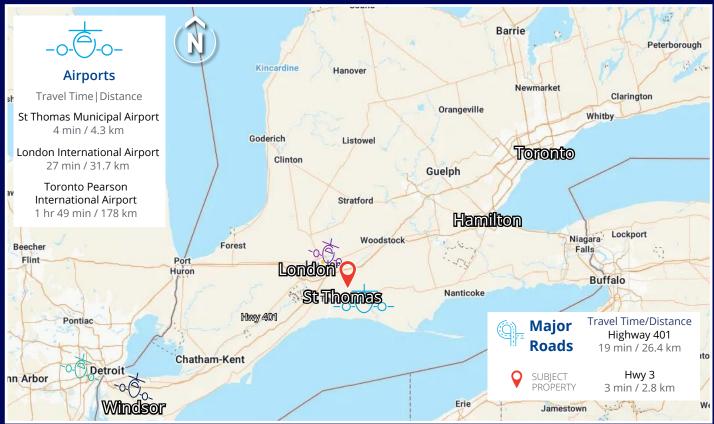

## Nearby Amenities

Welcome to the Municipality of Central Elgin, a vibrant community located in Southwestern Ontario on the picturesque shores of Lake Erie. Our community is made up of several unique neighborhoods, each offering its own unique charm and attractions. Whether you're an adventure seeker looking to golf, hike, or enjoy a peaceful evening stroll on the beach, or a foodie interested in fine dining and local vineyards, Central Elgin has something for everyone. Our community is also home to a rich history and a thriving farming industry.