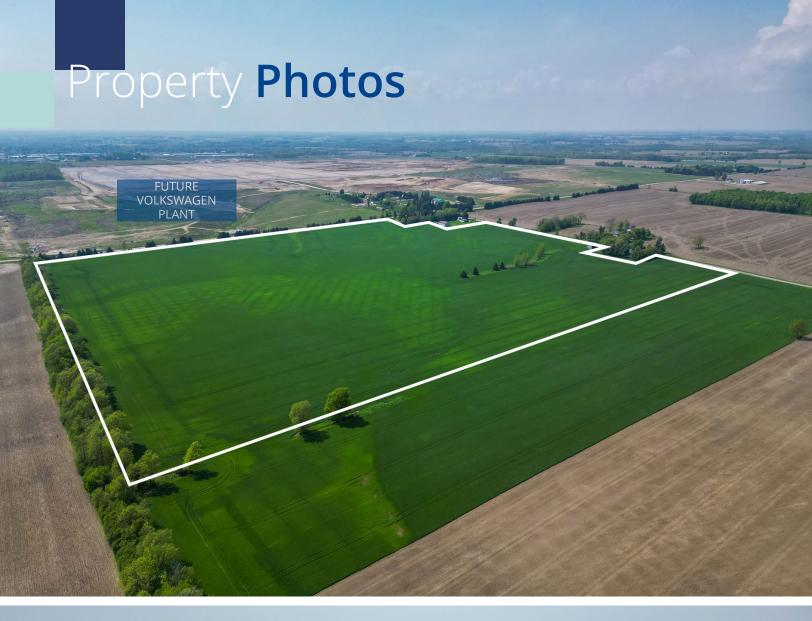

# Property Summary

Prime agricultural investment land located adjacent to the POWERCO Volkswagen industrial site in St. Thomas Ontario. Corner location providing superior frontage to 98.485 +/- acres of vacant high producing farmland. This is a rare investment opportunity of quality in a rapidly changing progressive location.

# Property Details

| Subject Property  | 45121 Edgeware Line, Central Elgin ON                                                                                                                       |
|-------------------|-------------------------------------------------------------------------------------------------------------------------------------------------------------|
| Municipality      | Central Elgin                                                                                                                                               |
| PIN               | 352660106                                                                                                                                                   |
| ARN               | 341800000618100                                                                                                                                             |
| Measurements      | 1754.85FT. X 2012.07FT. X 2239.04FT. X 466.12FT. X 134.02FT. X 122.63FT. X 56.46FT. X 134.02FT. X 924.01FT. X 328.34FT. X 164.45FT. X 164.69FT. X 255.73FT. |
| Site              | 98.485 Acres (GEO)                                                                                                                                          |
| Zoning            | OS1                                                                                                                                                         |
| Legal Description | PT LT 13 CON S EDGEWARE RD<br>YARMOUTH AS IN E312943; CENTRAL<br>ELGIN                                                                                      |