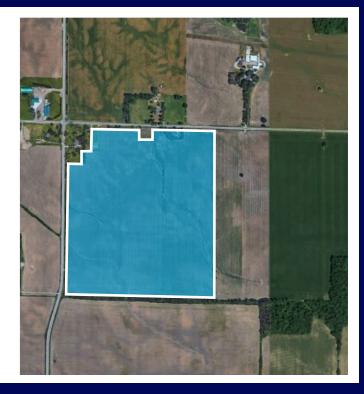

|
| Measurements      | 1754.85FT. X 2012.07FT. X 2239.04FT. X 466.12FT. X 134.02FT. X 122.63FT. X 56.46FT. X 134.02FT. X 924.01FT. X 328.34FT. X 164.45FT. X 164.69FT. X 255.73FT. |
| Site              | 98.485 Acres (GEO)                                                                                                                                          |
| Zoning            | OS1                                                                                                                                                         |
| Legal Description | PT LT 13 CON S EDGEWARE RD<br>YARMOUTH AS IN E312943; CENTRAL<br>ELGIN                                                                                      |













# Property Location 🔯





## Property Zoning OS1 2

#### **PERMITTED USES**

No person shall erect or use any building (where permitted) or structure (where permitted), or use any land or cause or permit any building or structure to be erected or used, or cause or permit any land to be used, in any variation for any use other than the following uses: (Z-1-051390)

#### **OS1**

The following are permitted uses in the OS1 Zone variation:

- a) Conservation lands;
- b) Conservation works; (Z-1-051390)

- c) Cultivation of land for agricultural/horticultural purposes;
- d) Golf courses;
- e) Private Parks;
- f) Public Parks;
- g) Recreational golf courses;
- h) Recreational buildings associated with conservation lands and public parks (Z-1-051390)
- i) Campground; (Z-1-051390)
-