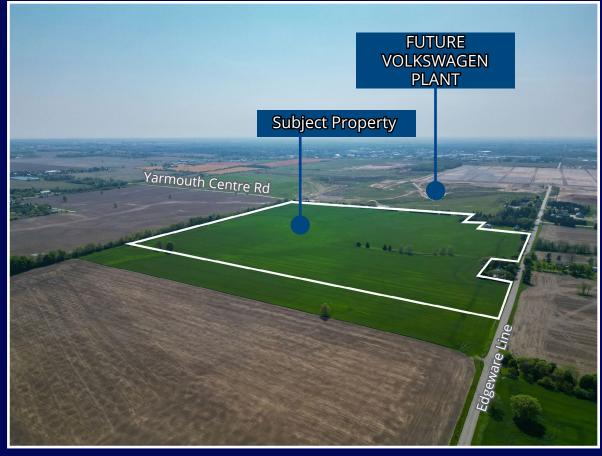

# Property Summary

Prime agricultural investment land located adjacent to the POWERCO Volkswagen industrial site in St. Thomas Ontario. Corner location providing superior frontage to 98.485 +/- acres of vacant high producing farmland. This is a rare investment opportunity of quality in a rapidly changing progressive location.