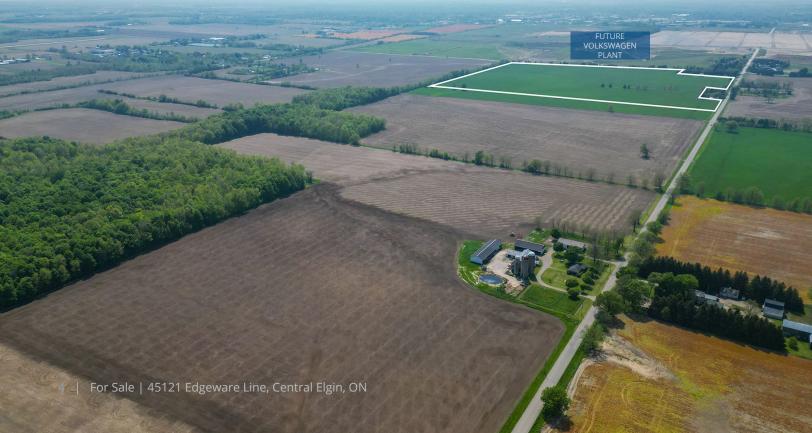

# Property Summary

Prime agricultural investment land located adjacent to the POWERCO Volkswagen industrial site in St. Thomas Ontario. Corner location providing superior frontage to 98.485 +/- acres of vacant high producing farmland. This is a rare investment opportunity of quality in a rapidly changing progressive location.

# Property Details

| Subject Property  | 45121 Edgeware Line, Central Elgin ON                                                                                                                       |
|-------------------|-------------------------------------------------------------------------------------------------------------------------------------------------------------|
| Municipality      | Central Elgin                                                                                                                                               |
| PIN               | 352660106                                                                                                                                                   |
| ARN               | 341800000618100                                                                                                                                             |
| Measurements      | 1754.85FT. X 2012.07FT. X 2239.04FT. X 466.12FT. X 134.02FT. X 122.63FT. X 56.46FT. X 134.02FT. X 924.01FT. X 328.34FT. X 164.45FT. X 164.69FT. X 255.73FT. |
| Site              | 98.485 Acres (GEO)                                                                                                                                          |
| Zoning            | OS1                                                                                                                                                         |
| Legal Description | PT LT 13 CON S EDGEWARE RD<br>YARMOUTH AS IN E312943; CENTRAL<br>ELGIN                                                                                      |