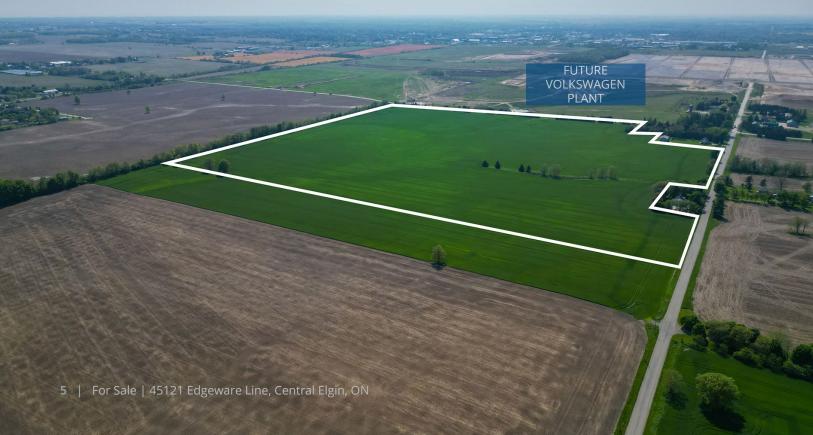

# Property Summary

Prime agricultural investment land located adjacent to the POWERCO Volkswagen industrial site in St. Thomas Ontario. Corner location providing superior frontage to 98.485 +/- acres of vacant high producing farmland. This is a rare investment opportunity of quality in a rapidly changing progressive location.

# Property Details

| Subject Property  | 45121 Edgeware Line, Central Elgin ON                                                                                                                       |
|-------------------|-------------------------------------------------------------------------------------------------------------------------------------------------------------|
| Municipality      | Central Elgin                                                                                                                                               |
| PIN               | 352660106                                                                                                                                                   |
| ARN               | 341800000618100                                                                                                                                             |
| Measurements      | 1754.85FT. X 2012.07FT. X 2239.04FT. X 466.12FT. X 134.02FT. X 122.63FT. X 56.46FT. X 134.02FT. X 924.01FT. X 328.34FT. X 164.45FT. X 164.69FT. X 255.73FT. |
| Site              | 98.485 Acres (GEO)                                                                                                                                          |
| Zoning            | OS1                                                                                                                                                         |
| Legal Description | PT LT 13 CON S EDGEWARE RD<br>YARMOUTH AS IN E312943; CENTRAL<br>ELGIN                                                                                      |