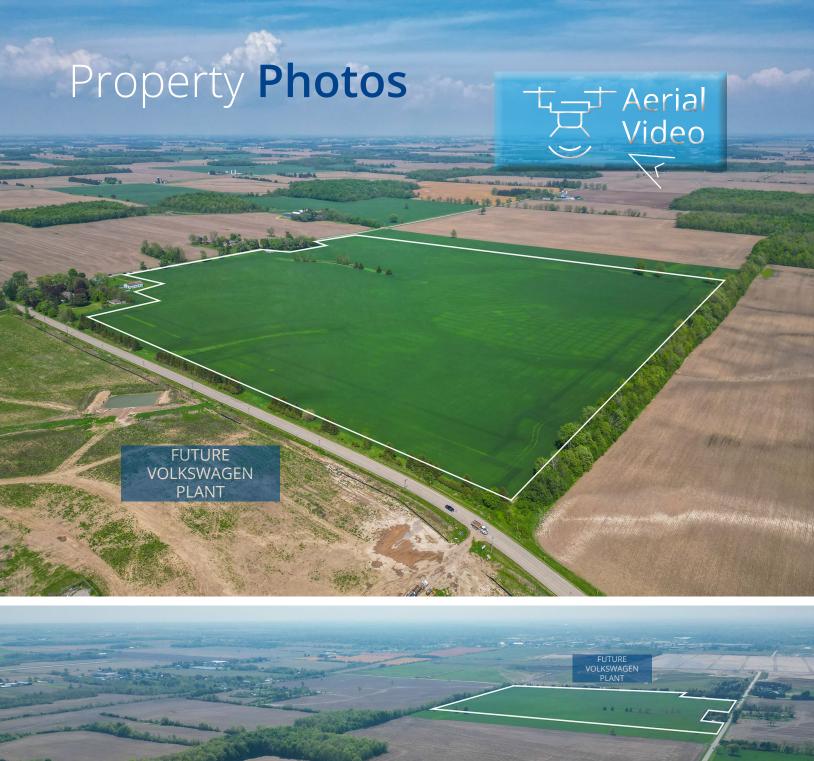

# Property Summary

Prime agricultural investment land located adjacent to the POWERCO Volkswagen industrial site in St. Thomas Ontario. Corner location providing superior frontage to 98.485 +/- acres of vacant high producing farmland. This is a rare investment opportunity of quality in a rapidly changing progressive location.

# Property Details

| Subject Property  | 45121 Edgeware Line, Central Elgin ON                                                                                                                       |
|-------------------|-------------------------------------------------------------------------------------------------------------------------------------------------------------|
| Municipality      | Central Elgin                                                                                                                                               |
| PIN               | 352660106                                                                                                                                                   |
| ARN               | 341800000618100                                                                                                                                             |
| Measurements      | 1754.85FT. X 2012.07FT. X 2239.04FT. X 466.12FT. X 134.02FT. X 122.63FT. X 56.46FT. X 134.02FT. X 924.01FT. X 328.34FT. X 164.45FT. X 164.69FT. X 255.73FT. |
| Site              | 98.485 Acres (GEO)                                                                                                                                          |
| Zoning            | OS1                                                                                                                                                         |
| Legal Description | PT LT 13 CON S EDGEWARE RD<br>YARMOUTH AS IN E312943; CENTRAL<br>ELGIN                                                                                      |