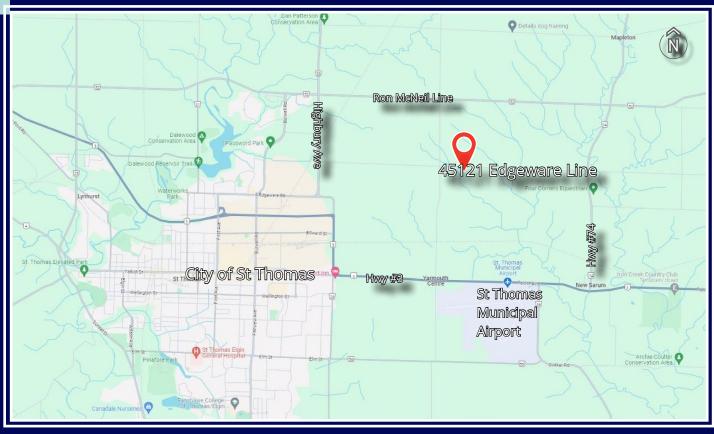

|
| Measurements      | 1754.85FT. X 2012.07FT. X 2239.04FT. X 466.12FT. X 134.02FT. X 122.63FT. X 56.46FT. X 134.02FT. X 924.01FT. X 328.34FT. X 164.45FT. X 164.69FT. X 255.73FT. |
| Site              | 98.485 Acres (GEO)                                                                                                                                          |
| Zoning            | OS1                                                                                                                                                         |
| Legal Description | PT LT 13 CON S EDGEWARE RD<br>YARMOUTH AS IN E312943; CENTRAL<br>ELGIN                                                                                      |













# Property Location 🔯





## Property Zoning OS1 2

#### **PERMITTED USES**

No person shall erect or use any building (where permitted) or structure (where permitted), or use any land or cause or permit any building or structure to be erected or used, or cause or permit any land to be used, in any variation for any use other than the following uses: (Z-1-051390)

#### **OS1**

The following are permitted uses in the OS1 Zone variation:

- a) Conservation lands;
- b) Conservation works; (Z-1-051390)

- c) Cultivation of land for agricultural/horticultural purposes;
- d) Golf courses;
- e) Private Parks;
- f) Public Parks;
- g) Recreational golf courses;
- h) Recreational buildings associated with conservation lands and public parks (Z-1-051390)
- i) Campground; (Z-1-051390)
- j) Managed forest (Z-1-051390)

##