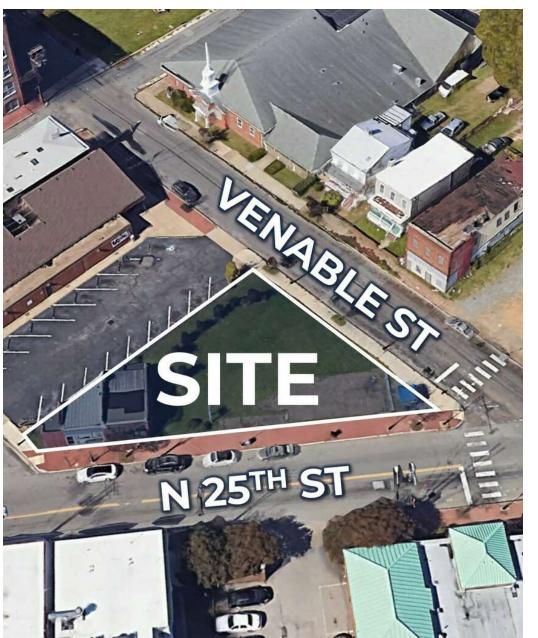

### **PROPERTY OVERVIEW**

Infill Development Opportunity in Union Hill

### **PROPERTY HIGHLIGHTS**

- Corner lot
- Great visibility
- Up-and-coming neighborhood
- 154+ feet frontage on Venable St & N 25th St

| DEMOGRAPHICS       | 1 MILE   | 2 MILES  | 3 MILES  |
|--------------------|----------|----------|----------|
| Total Households   | 11,847   | 29,122   | 54,863   |
| Daytime Population | 41,482   | 112,572  | 185,928  |
| Total Populations  | 24,018   | 57,674   | 121,364  |
| Average HH Income  | \$75,778 | \$68,702 | \$70,813 |