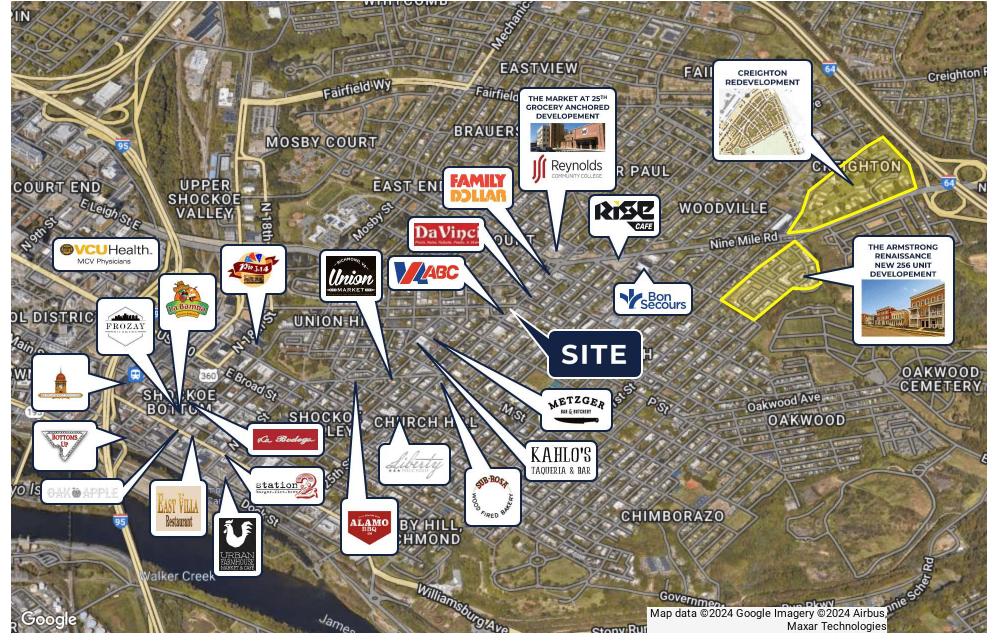

# TRADE AREA DEVELOPMENT OPPORTUNITY

1006 - 1008 N. 25th Street | Richmond, VA 23223

S.L. NUSBAUM REALTY CO. | 7200 GLEN FOREST DRIVE, SUITE 300, RICHMOND, VA 23226 | 804.320.7600 | SLNUSBAUM.COM

### EAST END TRANSFORMATION - CLICK HERE

**BON SECOURS COMPLETED - CLICK HERE** 

VA CREDIT UNION EXPANSION - CLICK HERE