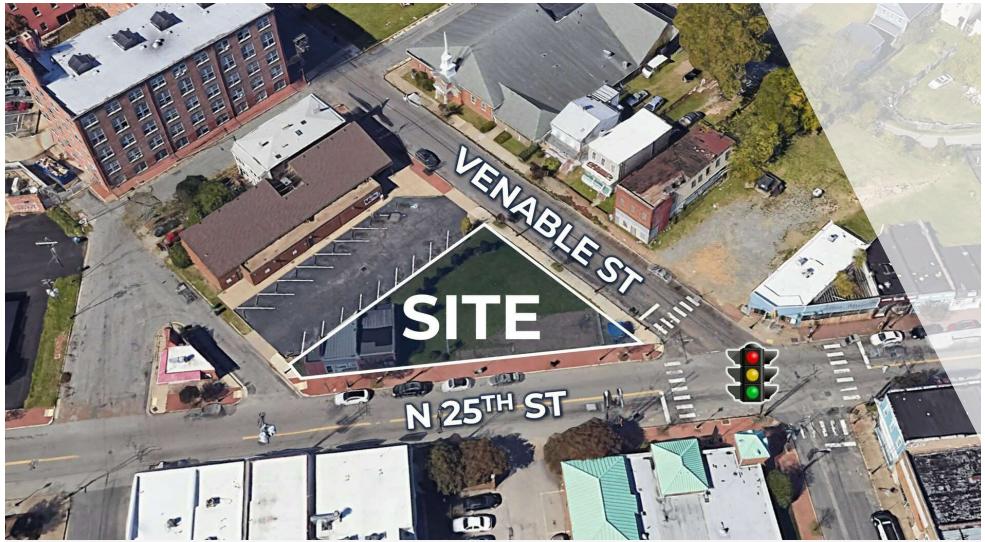

### DEVELOPMENT OPPORTUNITY 1006 - 1008 N. 25th Street | Richmond, VA 23223

### **PROPERTY OVERVIEW**

Infill Development Opportunity in Union Hill

### **PROPERTY HIGHLIGHTS**

- Corner lot
- Great visibility
- Up-and-coming neighborhood
- 154+ feet frontage on Venable St & N 25th St

| DEMOGRAPHICS       | 1 MILE   | 2 MILES  | 3 MILES  |
|--------------------|----------|----------|----------|
| Total Households   | 11,847   | 29,122   | 54,863   |
| Daytime Population | 41,482   | 112,572  | 185,928  |
| Total Populations  | 24,018   | 57,674   | 121,364  |
| Average HH Income  | \$75,778 | \$68,702 | \$70,813 |