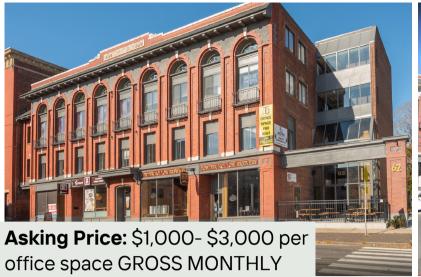

## 62 WASHINGTON STREET MIDDLETOWN, CT

Be a part of a tastefully rehabbed mixed use 3 floors of office and mixed use retail ground floor. All leasing offered at below market pricing with interior master build-outs. Great opportunity for small/medium sized retailers/service providers to join our marketplace sections of the building. Located Directly across from inexpensive municipal parking. Easy access to Route 9 and overlooking the CT River, all highways 1/2 mile away.

## **Facilities:**

- Approximately 27,140 square feet In Total
- 2nd Floor Mezzanine Space, former Kushner Development Office 2,400 Sq.Ft \$100,000 buildout willing to downsize.
   Offered at \$3,000 / Month + Utilities
- 2nd Floor Mezzanine:
  Small Office \$500/
  Month + Utilities. 200
  SQ. FT.

- 2nd Floor former Massage & Lash Spa, Brick Fireplace updated buildout Offered at \$1,000 /mo + Utilities. 750 SQ FT.
- Retail Space Available 1,000 SQ.FT Offered at \$2,000/ month + Utilities (features \$85K Buildout New HVAC, Bathroom, Floors, Walls Ceilings lights..etc
- 2nd Floor Mezzanine: Former Next St Driving Space, Built as large open office space former classroom. Offered at \$1,000/ Month + Utilities. 2,000 SQ. FT.

- 3rd Floor Dance Studio Space Available 2,500 Sq.Ft Offered at \$2,400 (Willing to split space and rent for \$1,200/month +Utilities Included
- Electric, Gas, City Water & Sewer, Central Air, Phone, Cable Fire Suppression Systems
- 60" Turning Radius, Sidewalk, Door Sign, Elevator, Raised Toilet, Public Restrooms, Handicap Design, Ramps, Also Security System