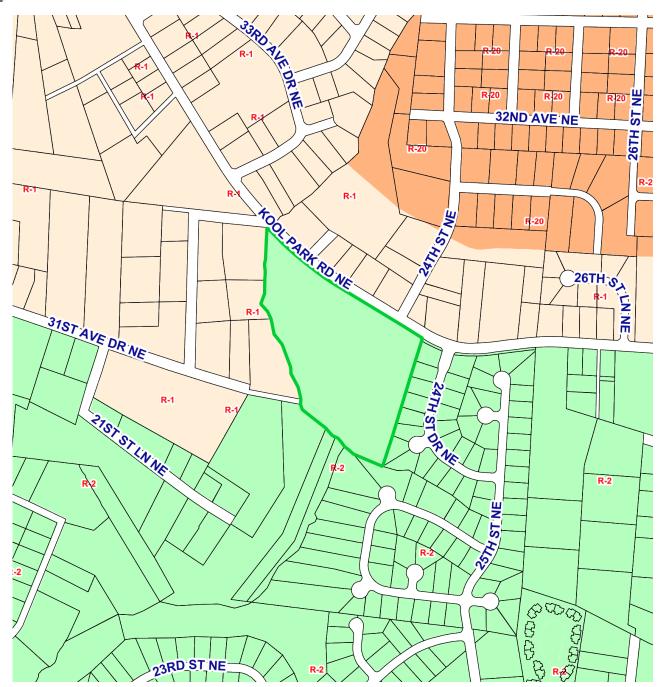

## Real Estate Search

1in=600ft

Parcel: 372417222019, 2360 KOOL PARK RD NE HICKORY, 28601

Owners: LIMITED NC PROPERTIES LLC.

Owner Address: 1250 SE MAYNARD RD STE 102

Values - Building(s): \$0, Land: \$153,700, Total: \$153,700