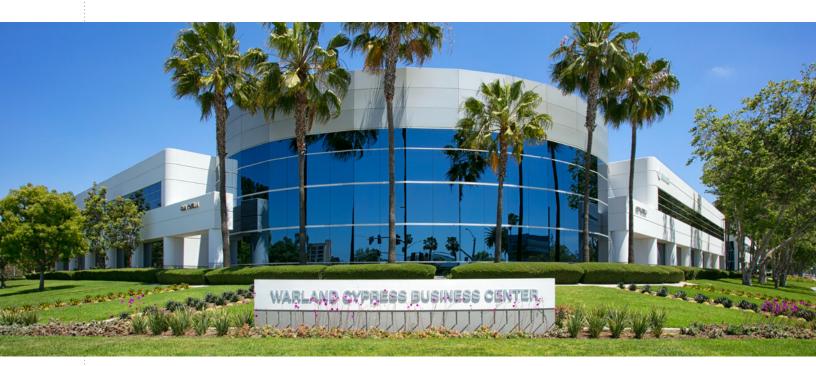

# WARLAND

**CYPRESS BUSINESS CENTER** 

### 6021 KATELLA AVE SUITE 150 CYPRESS, CA

### FOR LEASE :: ±14,221 SF FIRST FLOOR OFFICE SPACE

#### **FEATURES:**

| •          | High Image 2-Story Building                             |
|------------|---------------------------------------------------------|
| •          | Dual Major Arterial Street Frontage                     |
| •          | 4.0:1 Parking                                           |
| •          | Efficient Layout                                        |
| •          | TI's to Suit                                            |
| •          | Part of a Larger 63,235 SF Building                     |
| •          | Call to show                                            |
| AMENITIES: |                                                         |
| •          | 200-Acre Planned Development                            |
| •          | People-oriented environment                             |
| •          | Long-term Ownership with commitment to building quality |
| •          | Outstanding labor supply                                |
| •          | Expansion Flexibility                                   |
| •          | Minutes to San Diego (405). Garden Grove (22) and       |