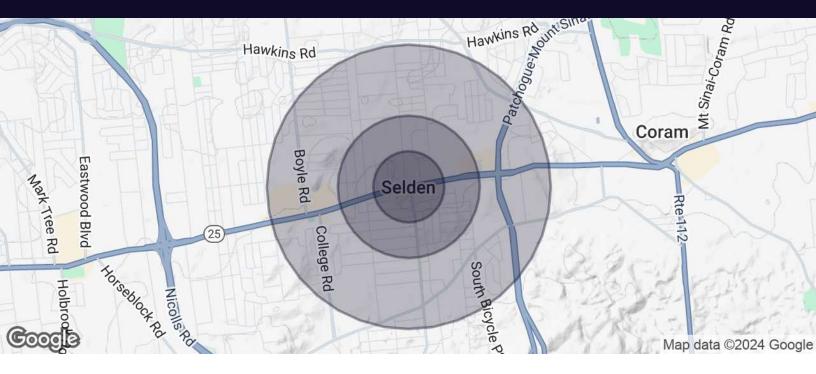

# **Property Demographics**

## 1.27 Acres | Middle Country Rd Selden, NY

| Population           | 0.25 Miles | 0.5 Miles | 1 Mile |
|----------------------|------------|-----------|--------|
| Total Population     | 743        | 3,082     | 12,408 |
| Average Age          | 32.9       | 35.9      | 37.5   |
| Average Age (Male)   | 30.0       | 33.8      | 34.7   |
| Average Age (Female) | 36.2       | 39.3      | 40.2   |

| Households & Income | 0.25 Miles | 0.5 Miles | 1 Mile    |
|---------------------|------------|-----------|-----------|
| Total Households    | 255        | 1,078     | 4,542     |
| # of Persons per HH | 2.9        | 2.9       | 2.7       |
| Average HH Income   | \$87,417   | \$94,687  | \$91,674  |
| Average House Value | \$299,460  | \$319,301 | \$322,373 |