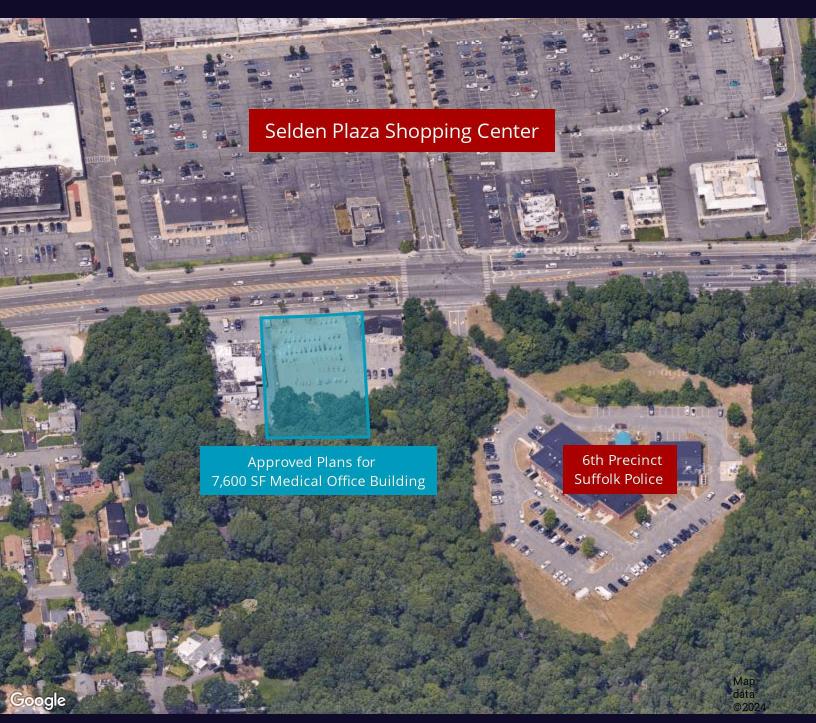

# **Aerial View of Property**

# 1.27 Acres | Middle Country Rd Selden, NY

For More Information: