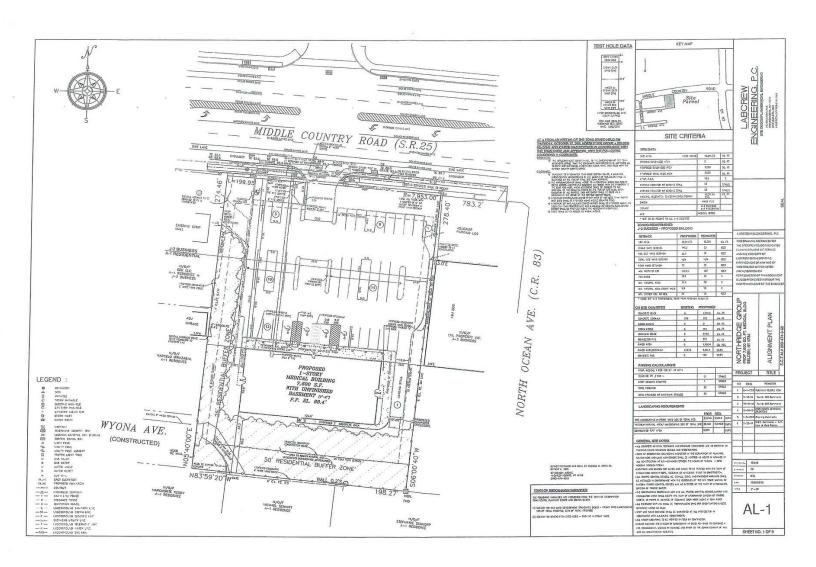

# **Approved Plans for 7,600 SF Medical Office**

## 1.27 Acres | Middle Country Rd Selden, NY

For More Information: