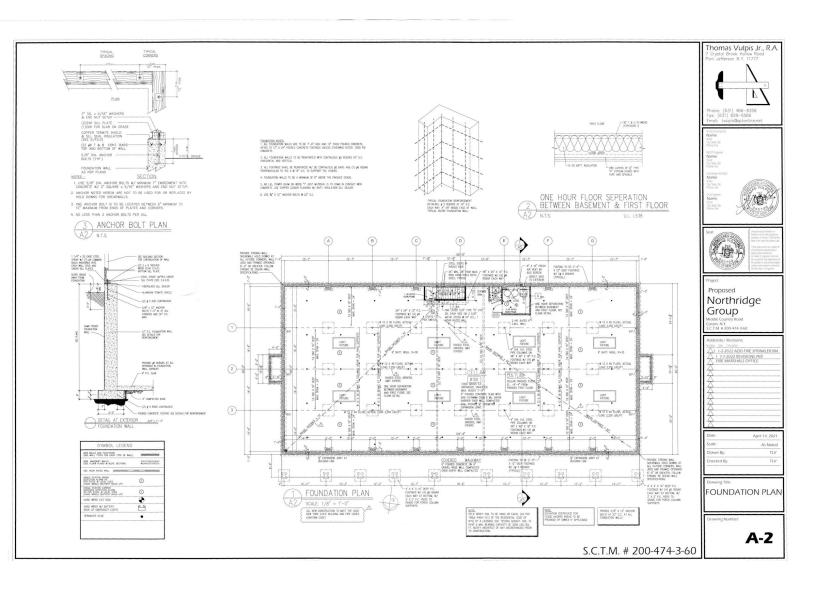

# **Approved Plans for 7,600 SF Medical Office**

## 1.27 Acres | Middle Country Rd Selden, NY

For More Information: