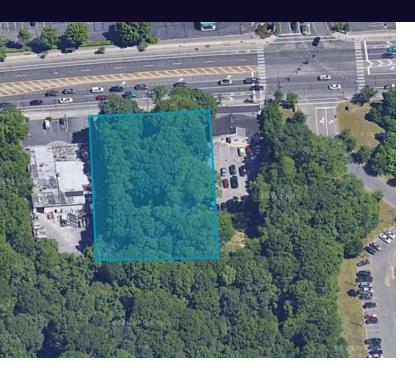

# 1.27 Acres Shovel Ready Development Site Approved Plans In Place For +/- 7600 SF Medical Middle Country Road, Selden NY 11784





For More Information:



Michael G. Murphy

President | Commercial Division

Douglas Elliman Commercial - Long Island
631.858.2460

michael.murphy@elliman.com



Steven D. Bezmen
Licensed Associate Real Estate Broker
Douglas Elliman Commercial - Long Island
516.419.2752
steven bezmen@alliman.com



## **Shovel Ready Site For Sale or Lease**

## 1.27 Acres | Middle Country Rd Selden, NY





| Offering Summary |                                         |  |  |
|------------------|-----------------------------------------|--|--|
| Sale Price:      | \$1,200,000                             |  |  |
| Lease Rate:      | \$100,000.00 SF/yr<br>(NNN)             |  |  |
| Lot Size:        | 1.27 Acres                              |  |  |
| Zoning:          | Medical Approved                        |  |  |
| Building Size:   | Approved for 7,600<br>SF Medical Office |  |  |

### **Property Overview**

Excellent Opportunity to Buy or Lease Shovel Ready Site with Approvals in Place to Build a 7,600 SF Medical Building!! 1.27 Acres Prime Land situated on heavily traveled Middle Country Rd in Selden. Located directly across from extremely busy Selden Plaza shopping center. Ideal locati