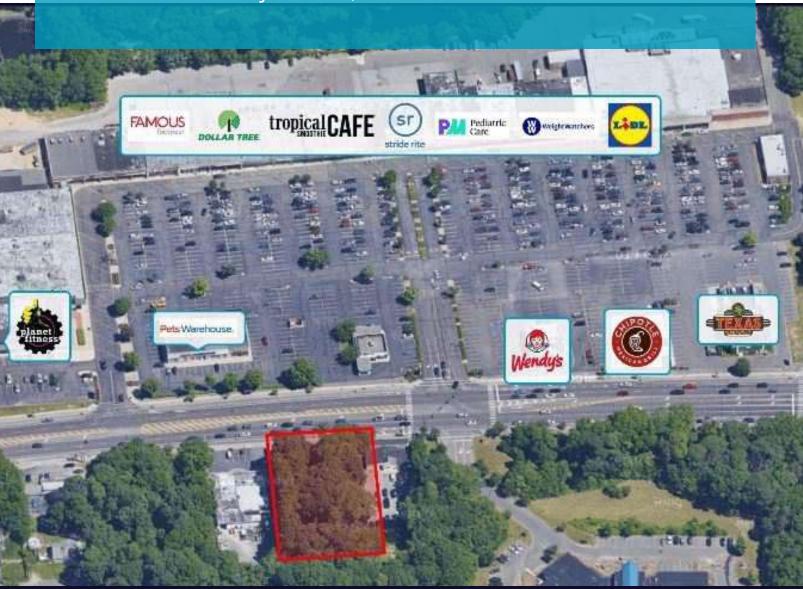

# 1.27 Acres Shovel Ready Development Site Approved Plans In Place For +/- 7600 SF Medical Middle Country Road, Selden NY 11784





For More Information:



Michael G. Murphy

President | Commercial Division

Douglas Elliman Commercial - Long Island
631.858.2460

michael.murphy@elliman.com



Steven D. Bezmen
Licensed Associate Real Estate Broker
Douglas Elliman Commercial - Long Island
516.419.2752
steven bezmen@alliman.com



## **Shovel Ready Site For Sale or Lease**

## 1.27 Acres | Middle Country Rd Selden, NY





| Offering Summary |                                         |  |  |
|------------------|-----------------------------------------|--|--|
| Sale Price:      | \$1,200,000                             |  |  |
| Lease Rate:      | \$100,000.00 SF/yr<br>(NNN)             |  |  |
| Lot Size:        | 1.27 Acres                              |  |  |
| Zoning:          | Medical Approved