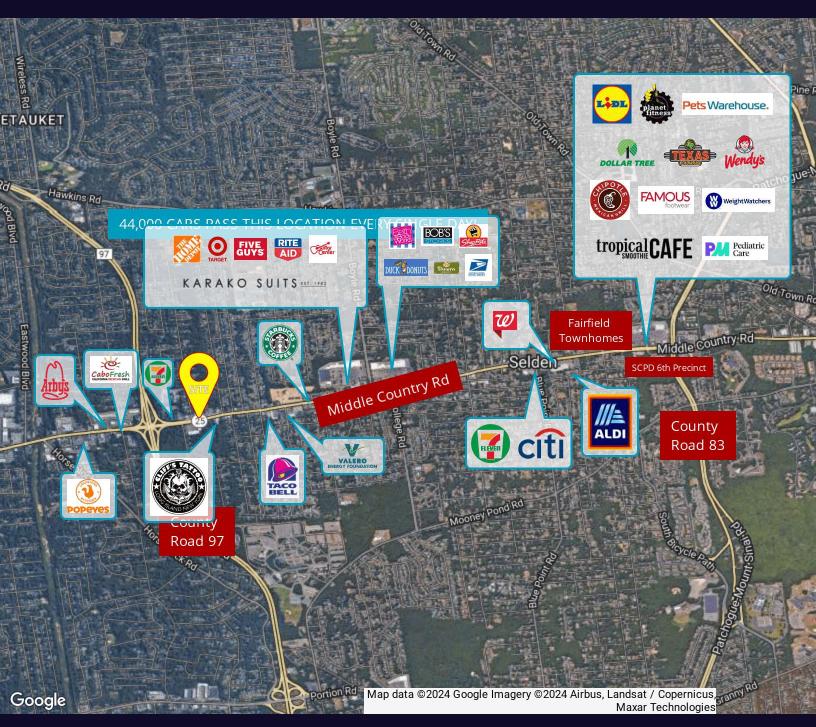

# **National Retailer Map**

### **Property Overview**

Excellent Opportunity to Buy or Lease Shovel Ready Site with Approvals in Place to Build a 7,600 SF Medical Building!! 1.27 Acres Prime Land situated on heavily traveled Middle Country Rd in Selden. Located directly across from extremely busy Selden Plaza shopping center. Ideal location for any medical office use!! Brand-new luxury apartments being built on opposite side of the road plus directly across from extremely busy Selden Plaza Shopping Center, this site is also just steps from Country Road 83 with easy access to the LI Expressway, Sunrise Highway and other major thoroughfares. Tremendous traffic counts, high visibility and over 150 feet of frontage.

### **Property Highlights**

- Shovel Ready Site with Approvals in place for +/- 7,600 SF Medical Office Building
- · Directly across the street from Selden Plaza & Luxury Apartments
- Surrounded by National Retailers
- · Highly Visible Location with 150 Feet of Frontage