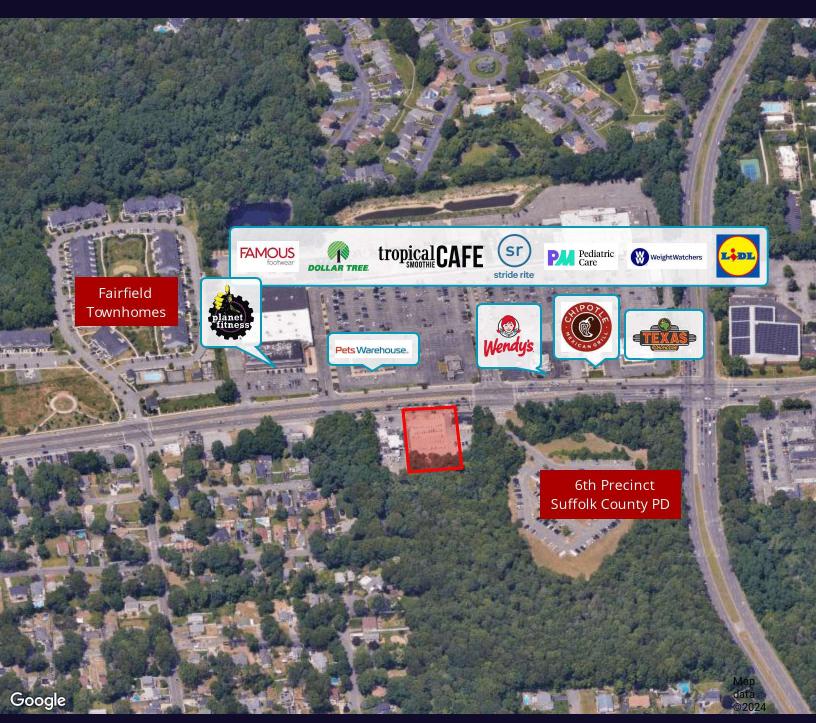

# **National Retailer Map**

## 1.27 Acres | Middle Country Rd Selden, NY

For More Information: