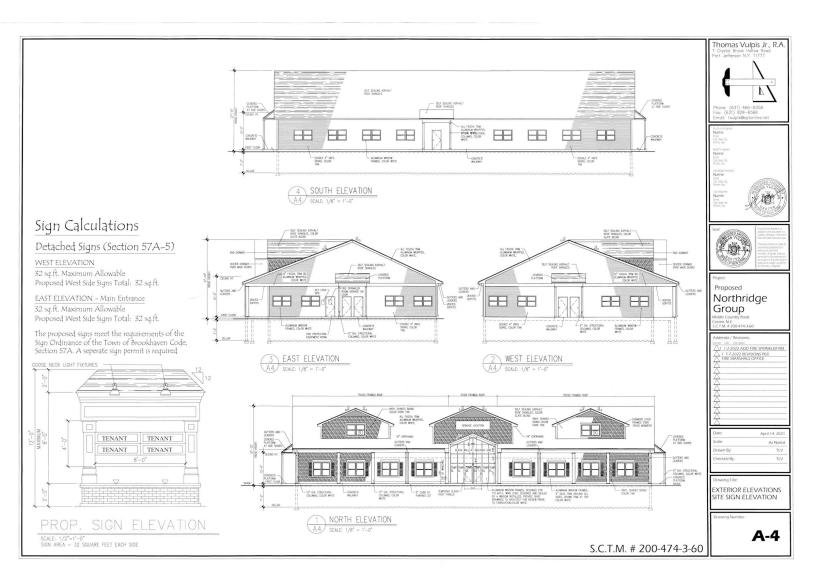

unrise Highway and other major thoroughfares. Tremendous traffic counts, high visibility and over 150 feet of frontage.

### **Property Highlights**

- Shovel Ready Site with Approvals in place for +/- 7,600 SF Medical Office Building
- · Directly across the street from Selden Plaza & Luxury Apartments
- Surrounded by National Retailers
- · Highly Visible Location with 150 Feet of Frontage

For More Information:



### Michael G. Murphy

President | Commercial Division Douglas Elliman Commercial - Long Island 631.858.2460 michael.murphy@elliman.com



#### Steven D. Bezmen

Licensed Associate Real Estate Broker Douglas Elliman Commercial - Long Island 516.419.2752 steven.bezmen@elliman.com





# **Approved Plans for 7,600 SF Medical Office**

## 1.27 Acres | Middle Country Rd Selden, NY



For More Information:



### Michael G. Murphy

President | Commercial Division Douglas Elliman Commercial - Long Island 631.858.2460

michael.murphy@elliman.com



#### Steven D. Bezmen

Licensed Associate Real Estate Broker Douglas Elliman Commercial - Long Island 516.419.2752

steven.bezmen@elliman.com





# **Approved Plans for 7,600 SF Medical Office**

## 1.27 Acres | Middle Country Rd Selden, NY



For More Information:



### Michael G. Murphy

President | Commercial Division Douglas Elliman Commercial - Long Island 631.858.2460

michael.murphy@elliman.com



#### Steven D. Bezmen

Licensed Associate Real Estate Broker Douglas Elliman Commercial - Long Island 516.419.2752

steven.bezmen@elliman.com





# **Approved Plans for 7,600 SF Medical Office**

## 1.27 Acres | Middle Cou