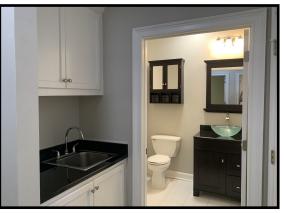

## FEATURING:

- \* Approx 975sf Beautifully Renovated Interior Unit
- \* Reception Features 12 Ft Ceiling with Tray Accent
- \* Wood-grained LVP Flooring in Reception
- \* New Carpet in all Private Offices
- \* 3 Ample Offices plus Workroom
- \* Largest office ideal for Conferencing/Collaborating
- \* New, Updated Accent Lighting
- \* Upgraded granite counter in Wet Bar
- \* New Bathroom Fixtures & Furnishings
- \* Freshly painted in Warm Grey palette
- \* Ideal for light Medical and General Office.
- \* Light protected access to Alpharetta Hwy from Elkins Road. Access to 400 At Mansell
- \* Banks, UPS Store, Starbucks, Dining close by!