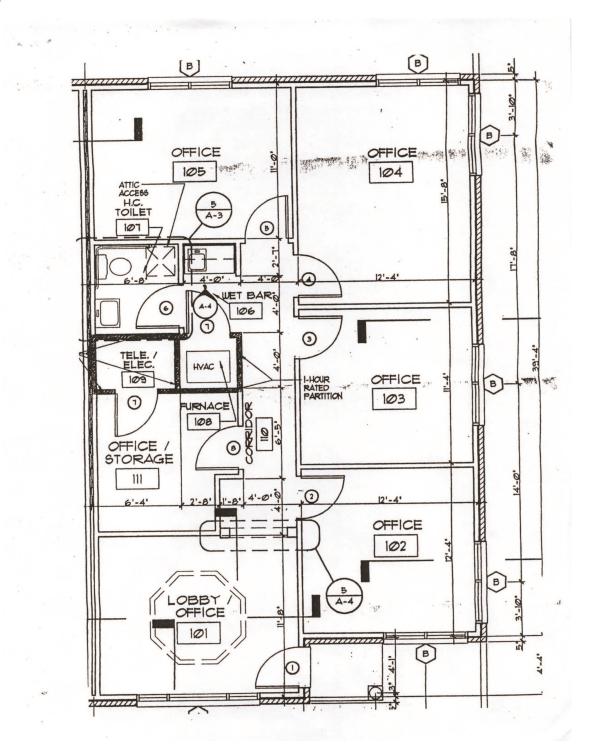

### NOTE:

Interior dimensions are approximate only and may include part of the dividing walls. Note this floor plan shows additional windows along the right side—these are included in an interior unit and the floor plan is flipped for Suite 1203. Office 105 has been closed off and is excluded from the available space.