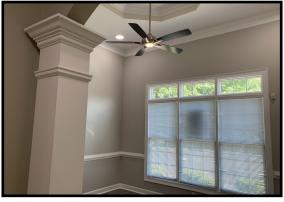

## FEATURING:

- \* Approx 975sf Beautifully Renovated Interior Unit
- \* Reception Features 12 Ft Ceiling with Tray Accent
- \* Wood-grained LVP Flooring in Reception
- \* New Carpet in all Private Offices
- \* 3 Ample Offices plus Workroom
- \* Largest office ideal for Conferencing/Collaborating
- \* New, Updated Accent Lighting
- \* Upgraded granite counter in Wet Bar
- \* New Bathroom Fixtures & Furnishings
- \* Freshly painted in Warm Grey palette
- \* Ideal for light Medical and General Office.
- \* Light protected access to Alpharetta Hwy from Elkins Road. Access to 400 At Mansell
- \* Banks, UPS Store, Starbucks, Dining close by!