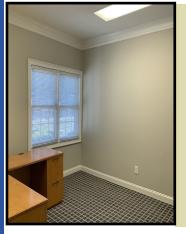

## FEATURING:

- \* Approx 975sf Beautifully Renovated Interior Unit
- \* Reception Features 12 Ft Ceiling with Tray Accent
- \* Wood-grained LVP Flooring in Reception
- \* New Carpet in all Private Offices
- \* 3 Ample Offices plus Workroom
- \* Largest office ideal for Conferencing/Collaborating
- \* New, Updated Accent Lighting
- \* Upgraded granite counter in Wet Bar
- \* New Bathroom Fixtures & Furnishings
- \* Freshly painted in Warm Grey palette
- \* Ideal for light Medical and General Office.
- \* Light protected access to Alpharetta Hwy from Elkins Road. Access to 400 At Mansell
- \* Banks, UPS Store, Starbucks, Dining close by!