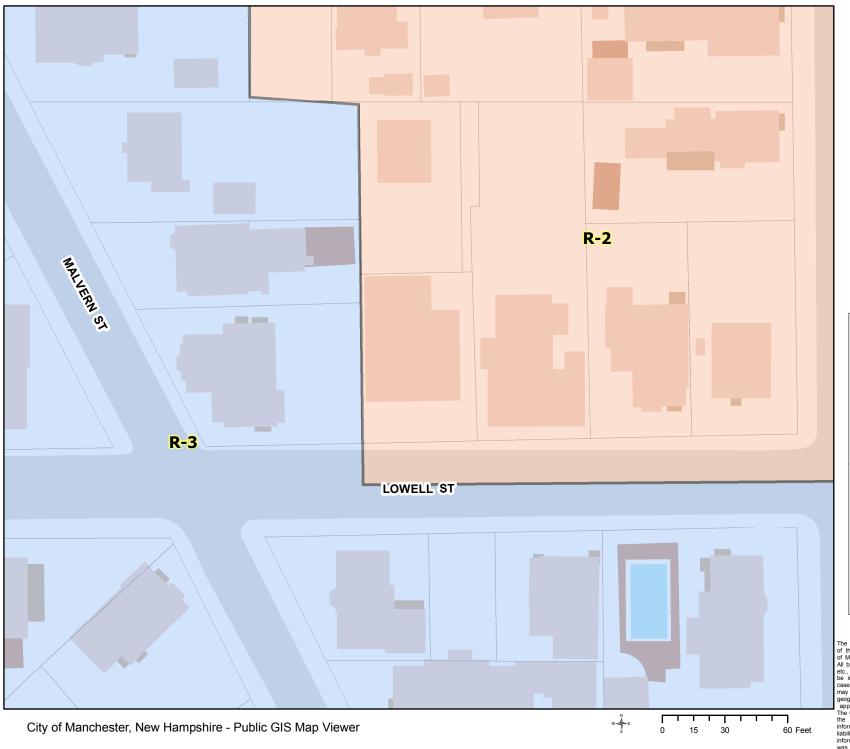

Area Map Showing Extent Of Map At Left

DISCLAIMER

The information appearing on this map is for the convenience of the user and is not an official public record of the City of Manchester, NH (the\*City\*). This map is not survey-quality. All boundaries, easements, areas, measurements, rights-of-way, etc., that appear are derived from varied data sets which may be individually compiled at different map scales. In such cases, some geographic information from different data sets may appear in inaccurate relationship to each other. Therefore, geographic features shown on this map should only be considered approximations, and as such have no official or legal value.