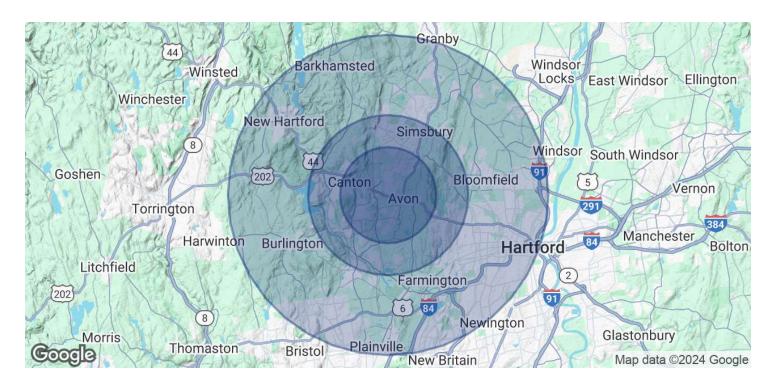

| DEMOGRAPHICS      | 3 MILES   | 5 MILES   | 10 MILES  |
|-------------------|-----------|-----------|-----------|
| Total Households  | 9,269     | 24,720    | 162,283   |
| Total Population  | 23,775    | 61,798    | 404,613   |
| Average HH Income | \$184,973 | \$182,186 | \$117,520 |

210 W Main St Avon, CT 06001

210 W Main St Avon, CT 06001

210 W Main St Avon, CT 06001

| POPULATION           | 3 MILES   | 5 MILES   | 10 MILES  |
|----------------------|-----------|-----------|-----------|
| Total Population     | 23,775    | 61,798    | 404,613   |
| Average Age          | 44        | 44        | 41        |
| Average Age (Male)   | 42        | 43        | 40        |
| Average Age (Female) | 45        | 45        | 43        |
| HOUSEHOLDS & INCOME  | 3 MILES   | 5 MILES   | 10 MILES  |
| Total Households     | 9,269     | 24,720    | 162,283   |
| # of Persons per HH  | 2.6       | 2.5       | 2.5       |
| Average HH Income    | \$184,973 | \$182,186 | \$117,520 |
| Average House Value  | \$549,824 | \$537,611 | \$366,911 |

Demographics data derived from AlphaMap