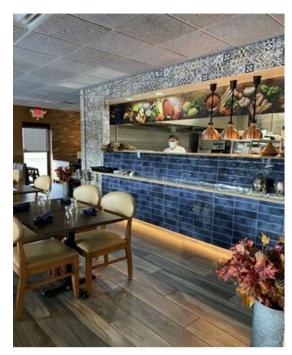

#### PROPERTY DESCRIPTION

Highly visible, second-generation restaurant space available for lease! Busy Route 44 in Avon, also known as West Main Street. Traffic counts are off the charts and so are nearby office, retail, and industrial properties that are driving traffic to your front door. The space available is 900 square foot space. Some, but not all, contents to remain such as sinks, etc. prominent signage and longtime co-tenants will help you create your own success story. This one should lease quickly. Act now.