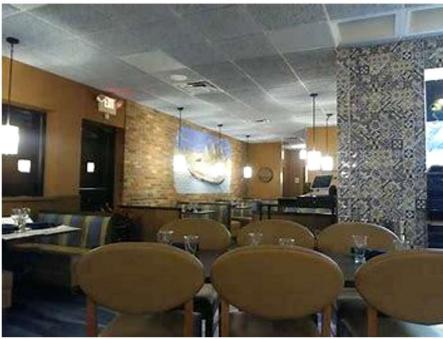

#### PROPERTY DESCRIPTION

Highly visible, second-generation restaurant space available for lease! Busy Route 44 in Avon, also known as West Main Street. Traffic counts are off the charts and so are nearby office, retail, and industrial properties that are driving traffic to your front door. The space available is 900 square foot space. Some, but not all, contents to remain such as sinks, etc. prominent signage and longtime co-tenants will help you create your own success story. This one should lease quickly. Act now.