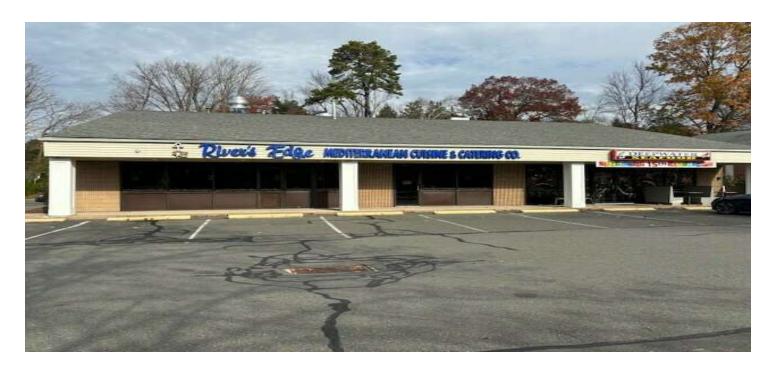

#### PROPERTY DESCRIPTION

Highly visible, second-generation restaurant space available for lease! Busy Route 44 in Avon, also known as West Main Street. Traffic counts are off the charts and so are nearby office, retail, and industrial properties that are driving traffic to your front door. The space available is 900 square foot space. Some, but not all, contents to remain such as sinks, etc. prominent signage and longtime co-tenants will help you create your own success story. This one should lease quickly. Act now.

#### PROPERTY HIGHLIGHTS

- · Second generation restaurant space
- Huge traffic counts
- 900 square feet available
- Traffic signal access thru adjacent parcel
- · Surrounded by national and local retailers