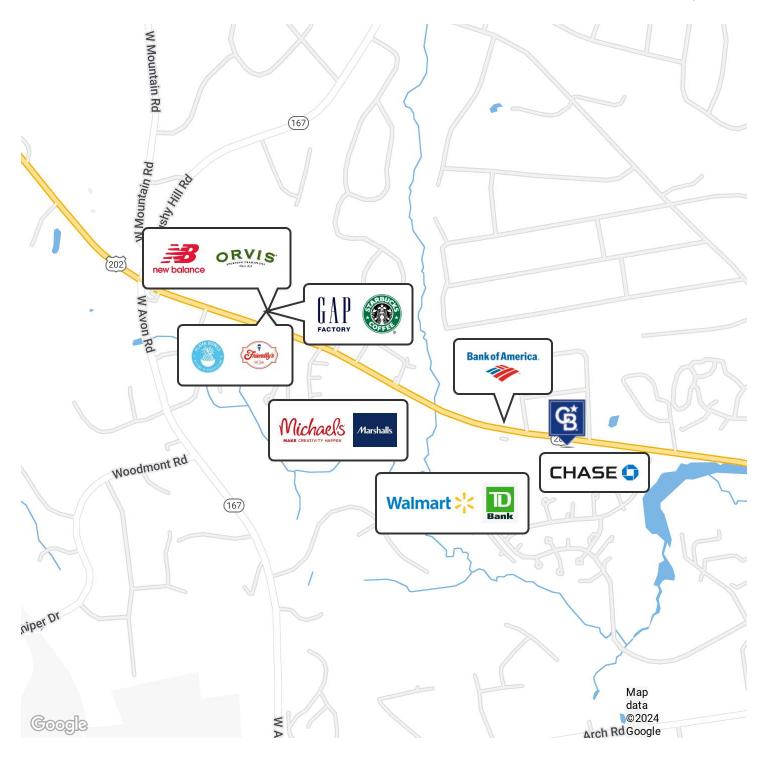

#### PROPERTY HIGHLIGHTS

- · Second generation restaurant space
- Huge traffic counts
- 900 square feet available
- Traffic signal access thru adjacent parcel
- · Surrounded by national and local retailers