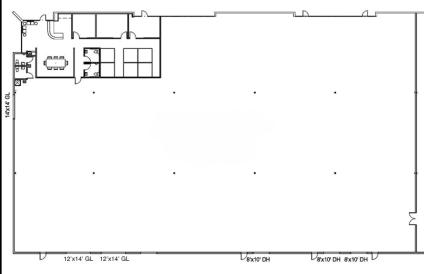

# **Building Specifications**

- 76,800 Square Foot Building
- Available: Suite 100 (± 24,000 SF) including general office space
- ESFR Sprinklered
- BP Zoning, Colorado Springs
- NNN Estimated \$4.60 (2025)

### Suite 100: <u>+</u> 24,000 SF

Office Space: <u>+</u> 2,000 SF

24' Clear Height

(3) 8'x10' Dock-High Doors

(2) 12'x14' Ground-Level Doors

(1) 14'x14' Ground-Level Door

Power: 300 Amp | 277/480V

High Efficiency Warehouse Lighting