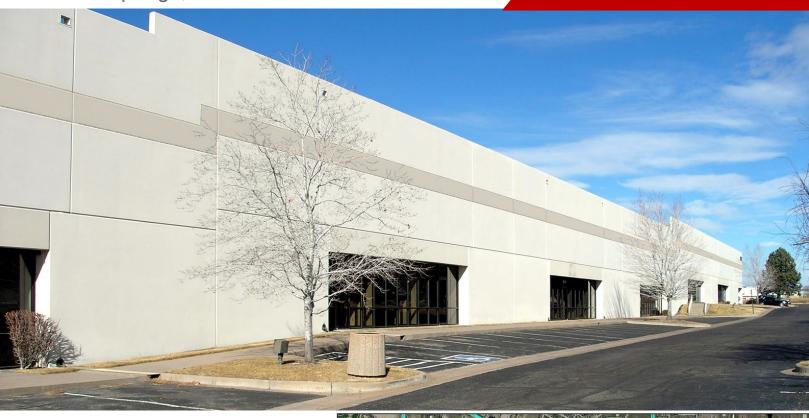

### Airport Business Center | Bldg A

2520 Aviation Way, Suite 100

Colorado Springs, CO 80916

# **Building Specifications**

- 76,800 Square Foot Building
- Available: Suite 100 (± 24,000 SF) including general office space
- ESFR Sprinklered
- BP Zoning, Colorado Springs
- NNN Estimated \$4.60 (2025)