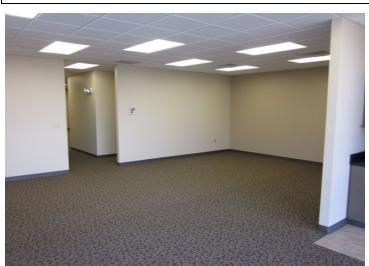

### Suite 100: <u>+</u> 24,000 SF

Office Space: <u>+</u> 2,000 SF

24' Clear Height

(3) 8'x10' Dock-High Doors

(2) 12'x14' Ground-Level Doors

(1) 14'x14' Ground-Level Door

Power: 300 Amp | 277/480V

High Efficiency Warehouse Lighting