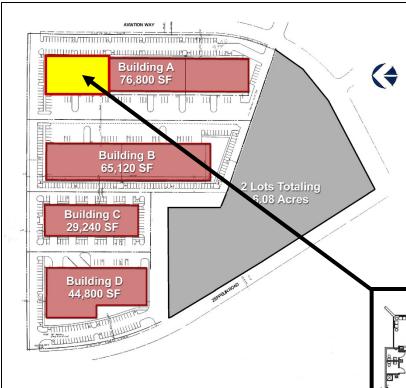

### Airport Business Center | Bldg A

2520 Aviation Way, Suite 100

Colorado Springs, CO 80916

# **Building Specifications**

- 76,800 Square Foot Building
- Available: Suite 100 (± 24,000 SF) including general office space
- ESFR Sprinklered
- BP Zoning, Colorado Springs
- NNN Estimated \$4.60 (2025)

### Suite 100: <u>+</u> 24,000 SF

Office Space: <u>+</u> 2,000 SF

24' Clear Height

(3) 8'x10' Dock-High Doors

(2) 12'x14' Ground-Level Doors

(1) 14'x14' Ground-Level Door

Power: 300 Amp | 277/480V

High Efficiency Warehouse Lighting