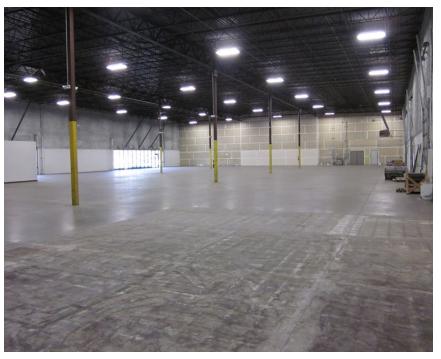

### Suite 100: <u>+</u> 24,000 SF

Office Space: <u>+</u> 2,000 SF

24' Clear Height

(3) 8'x10' Dock-High Doors

(2) 12'x14' Ground-Level Doors

(1) 14'x14' Ground-Level Door

Power: 300 Amp | 277/480V

High Efficiency Warehouse Lighting