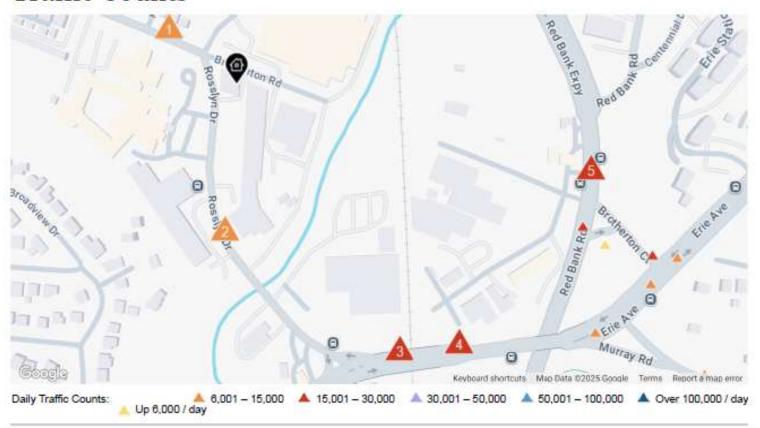

### Traffic Counts

# Traffic Counts

6,740

2024 Est. daily traffic counts

7,386

2024 Est. daily traffic counts

18,427

2021 Est. daily traffic counts

18,456

2024 Est. daily traffic counts

21,138

2024 Est. daily traffic counts