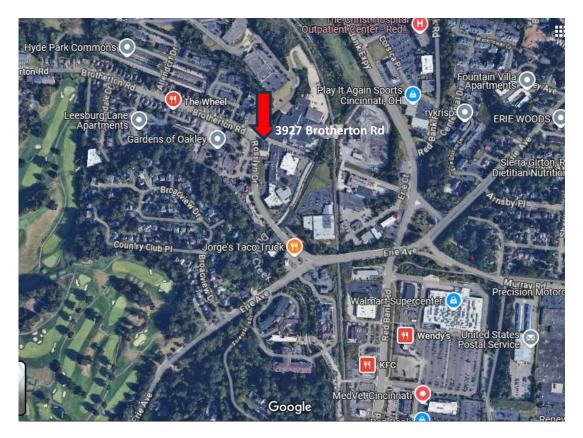

### Traffic Counts

# Property Report

3927 Brotherton Rd, Cincinnati, OH 45209

# Traffic Counts

6,740

2024 Est. daily traffic counts

7,386

2024 Est. daily traffic counts

18,427

2021 Est. daily traffic counts

18,456

2024 Est. daily traffic counts

21,138

2024 Est. daily traffic counts