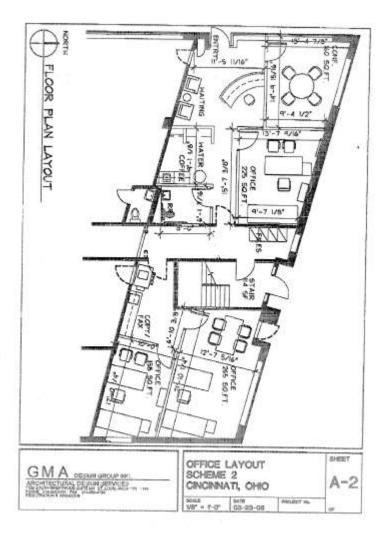

retailers, dining options, fitness centers, and hospitality venues, are all within 5 minutes. Residential neighborhoods nearby help ensure steady traffic, with easy access to I-71 and I-75 via the Norwood Lateral. The location is just 15 minutes from downtown Cincinnati and 30 minutes from CVG Airport. Professionally owned and managed.

Click Here For Video Tour







Jamie Asquith – Keller Williams Advisors realty 3505 Columbia parkway – Suite 125 Cincinnati, oh 45226 513-600-0063/ Jamie.Asquith@KW.com





#### EXTERIOR PHOTOS

















## MAIN-LEVEL PHOTOS















Jamie Asquith – Keller Williams Advisors realty 3505 Columbia parkway – Suite 125 Cincinnati, oh 45226 513-600-0063/ Jamie.Asquith@KW.com





# 2<sup>ND</sup> STORY PHOTOS



















### FLOOR PLANS









EXISTING CONDITIONS - SECOND FLOOR









### Traffic Counts





# Property Report

3927 Brotherton Rd, Cincinnati, OH 45209

# Traffic Counts





6,740

2024 Est. daily traffic counts



7,386

2024 Est. daily traffic counts



18,427

2021 Est. daily traffic counts



18,456

2024 Est. daily traffic counts



21,138

2024 Est. daily traffic counts