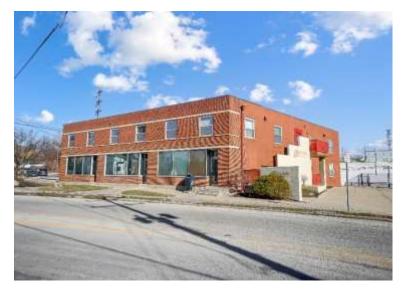

For Sale: Outstanding opportunity for an owner-occupier or commercial landlord to capitalize on this rare, two-story, well-maintained brick and block building in Oakley, offering over 10,000 square feet of total space. The building presents an exciting opportunity for businesses in search of a distinctive space to grow, with easy access and abundant free parking for visitors, tenants, and employees. The move-in-ready top floor features private offices, open office partitions, a reception area, conference room, kitchenette/breakroom, and restrooms. The main-level provides four entrances, private offices, restrooms, a kitchenette/breakroom, and a small warehouse with direct exterior access. Surrounding businesses, including national retailers, dining options, fitness centers, and hospitality venues, are all within 5 minutes. Residential neighborhoods nearby help ensure steady traffic, with easy access to I-71 and I-75 via the Norwood Lateral. The location is just 15 minutes from downtown Cincinnati and 30 minutes from CVG Airport. Professionally owned and managed.

#### EXTERIOR PHOTOS