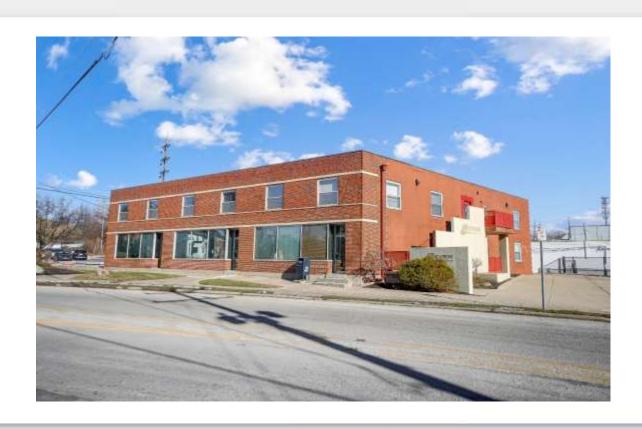

#### EXTERIOR PHOTOS

For Sale: Outstanding opportunity for an owner-occupier or commercial landlord to capitalize on this rare, two-story, well-maintained brick and block building in Oakley, offering over 10,000 square feet of total space. The building presents an exciting opportunity for businesses in search of a distinctive space to grow, with easy access and abundant free parking for visitors, tenants, and employees. The move-in-ready top floor features private offices, open office partitions, a reception area, conference room, kitchenette/breakroom, and restrooms. The main-level provides four entrances, private offices, restrooms, a kitchenette/breakroom, and a small warehouse with direct exterior access. Surrounding businesses, including national retailers, dining options, fitness centers, and hospitality venues, are all within 5 minutes. Residential neighborhoods nearby help ensure steady traffic, with easy access to I-71 and I-75 via the Norwood Lateral. The location is just 15 minutes from downtown Cincinnati and 30 minutes from CVG Airport. Professionally owned and managed.