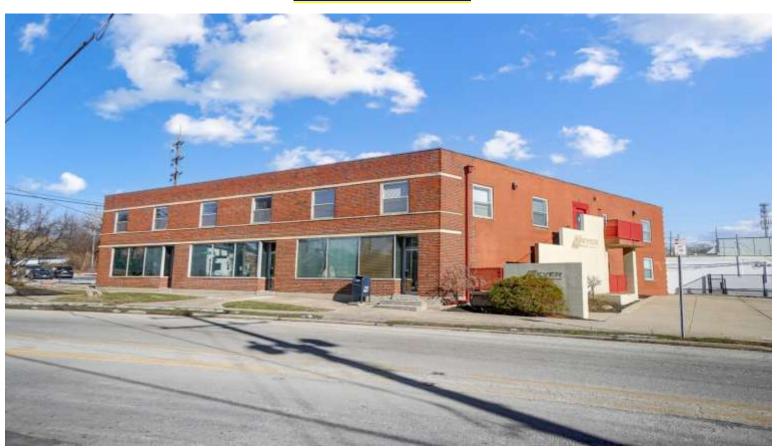

#### EXTERIOR PHOTOS

For Sale: Outstanding opportunity for an owner-occupier or commercial landlord to capitalize on this rare, two-story, well-maintained brick and block building in Oakley, offering over 10,000 square feet of total space. The building presents an exciting opportunity for businesses in search of a distinctive space to grow, with easy access and abundant free parking for visitors, tenants, and employees. The move-in-ready top floor features private offices, open office partitions, a reception area, conference room, kitchenette/breakroom, and restrooms. The main-level provides four entrances, private offices, restrooms, a kitchenette/breakroom, and a small warehouse with direct exterior access. Surrounding businesses, including national retailers, dining options, fitness centers, and hospitality venues, are all within 5 minutes. Residential neighborhoods nearby help ensure steady traffic, with easy access to I-71 and I-75 via the Norwood Lateral. The location is just 15 minutes from downtown Cincinnati and 30 minutes from CVG Airport. Professionally owned and managed.