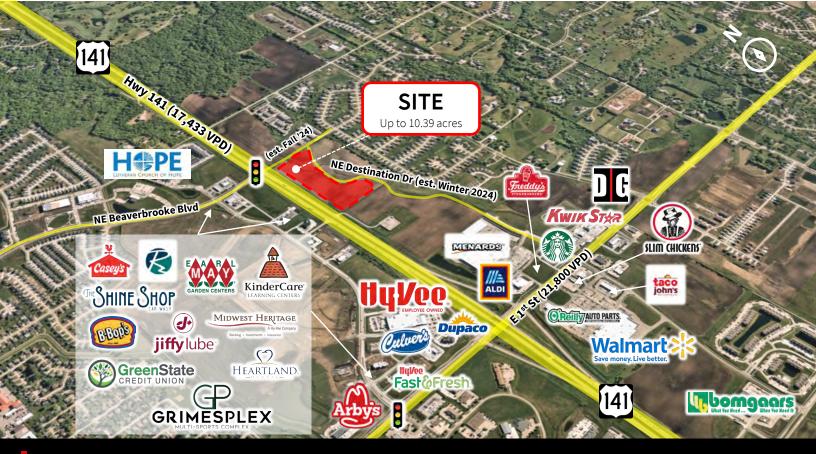

# Commercial Land for Sale

SEC of HWY 141 & Beaverbrook Blvd. Grimes, Iowa 50111

## **Prime Development Land for Sale in Grimes**

Up to 10.39 acres of commercial land for sale in Grimes with convenient access to Highway 141 and I-80/35; located adjacent to multiple single-family and multi-family housing developments, retail, office, commercial, and hospitality.

| Address              | SEC of HWY 141 & Beaverbrook Blvd.                                                                                                                                                                                             |
|----------------------|--------------------------------------------------------------------------------------------------------------------------------------------------------------------------------------------------------------------------------|
| Location             | Grimes, Iowa 50111                                                                                                                                                                                                             |
| Size                 | +/- 1.3 - 10.39 acres                                                                                                                                                                                                          |
| Sale price           | \$10.00-\$17.00/SF                                                                                                                                                                                                             |
| Property information | <ul> <li>Controlled Intersection</li> <li>Located in Grimes on the SEC of Highway 141 and NE Beaverbrook, north of Menards</li> <li>Immediately east of the 50-acre sports complex – Grimesplex (opening Fall 2023)</li> </ul> |

## **Traffic** counts

| Highway 141              | 17,433 VPD |
|--------------------------|------------|
| E 1 <sup>st</sup> Street | 21,800 VPD |
| I-80/35                  | 85,069 VPD |