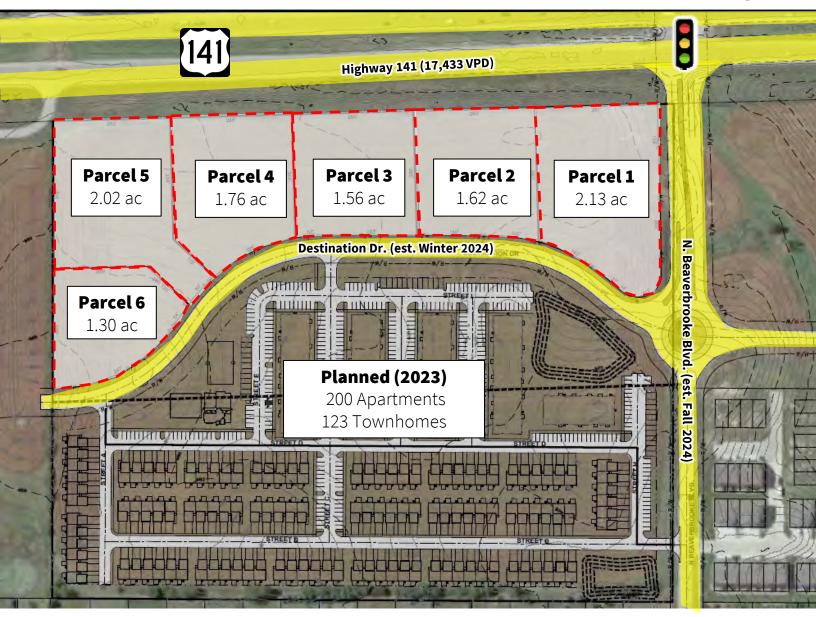

|
| Sale price           | \$10.00-\$17.00/SF                                                                                                                                                                                                             |
| Property information | <ul> <li>Controlled Intersection</li> <li>Located in Grimes on the SEC of Highway 141 and NE Beaverbrook, north of Menards</li> <li>Immediately east of the 50-acre sports complex – Grimesplex (opening Fall 2023)</li> </ul> |

#### **Aaron Hyde**

Senior Vice President JLL Des Moines +1 515 953 8834 aaron.hyde@jll.com

#### **Meredith Young**

Vice President
JLL Des Moines
+1 515 419 2963
meredith.young@ill.com







## **Availabilities**

| Parcel # | Property   | Sale Price PSF |
|----------|------------|----------------|
| 1        | 2.13 acres | \$17.00/SF     |
| 2        | 1.62 acres | \$13.00/SF     |
| 3        | 1.56 acres | \$13.00/SF     |
| 4        | 1.76 acres | \$13.00/SF     |
| 5        | 2.02 acres | \$12.00/SF     |
| 6        | 1.30 acres | \$10.00/SF     |

Although information has been obtained from sources deemed reliable, JLL does not make any guarantees, warranties or representations, express or implied, as to the completeness or accuracy as to the information contained herein. Any projections, opinions, assumptions or estimates used are for example only. There may be differences between projected and actual results, and those differences may be material. JLL does not accept