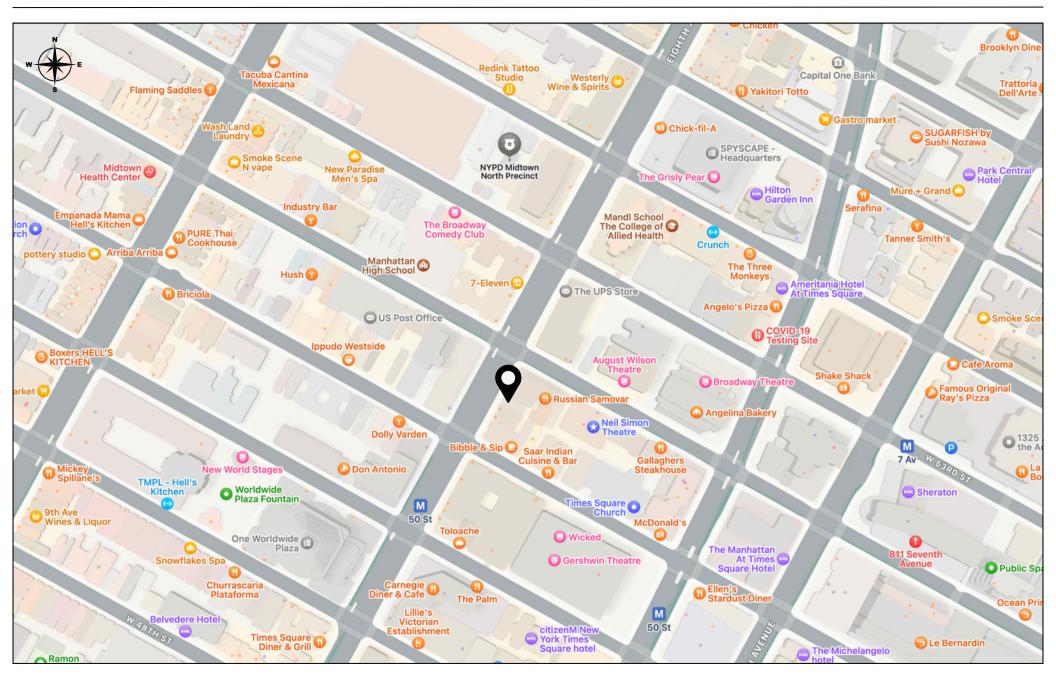

MAX MALEH
MAX@BHREALTYGRP.COM
917-952-3670

| ADDRESS      | 858 Eighth Avenue New York, NY 10019 |
|--------------|--------------------------------------|
| SUBMARKET    | Midtown                              |
| GROUND LEVEL | 1,800 SF                             |
| TERM         | Negotiable                           |
| POSSESSION   | Immediately                          |
| ASKING       | Please Inquire                       |

#### **OFFERING SUMMARY**

Located at 858 Eighth Avenue in the bustling Midtown neighborhood of New York City, this prime retail space offers 1,800 square feet of versatile, vented space with a full basement. Situated on a vibrant stretch of 8th Avenue, your business will be in excellent company with neighbors like Dunkin, Chipotle, and Dig. This location boasts high foot traffic and visibility, ideal for a variety of retail or dining concepts. All uses are considered.