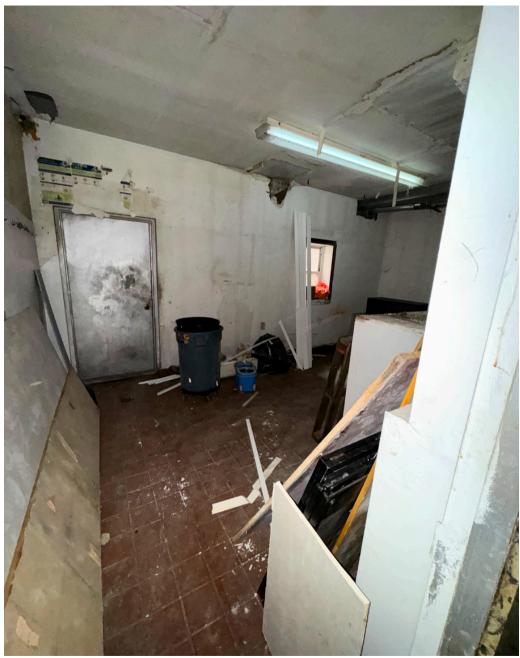

#### **OFFERING SUMMARY**

Located at 858 Eighth Avenue in the bustling Midtown neighborhood of New York City, this prime retail space offers 1,800 square feet of versatile, vented space with a full basement. Situated on a vibrant stretch of 8th Avenue, your business will be in excellent company with neighbors like Dunkin, Chipotle, and Dig. This location boasts high foot traffic and visibility, ideal for a variety of retail or dining concepts. All uses are considered.

#### **HIGHLIGHTS**

- 1,800 square feet
- Vented
- Full basement
- Prime 8th Avenue location
- Neighbors inclide: Dunkin, Chipotle and Dig
- All uses considered