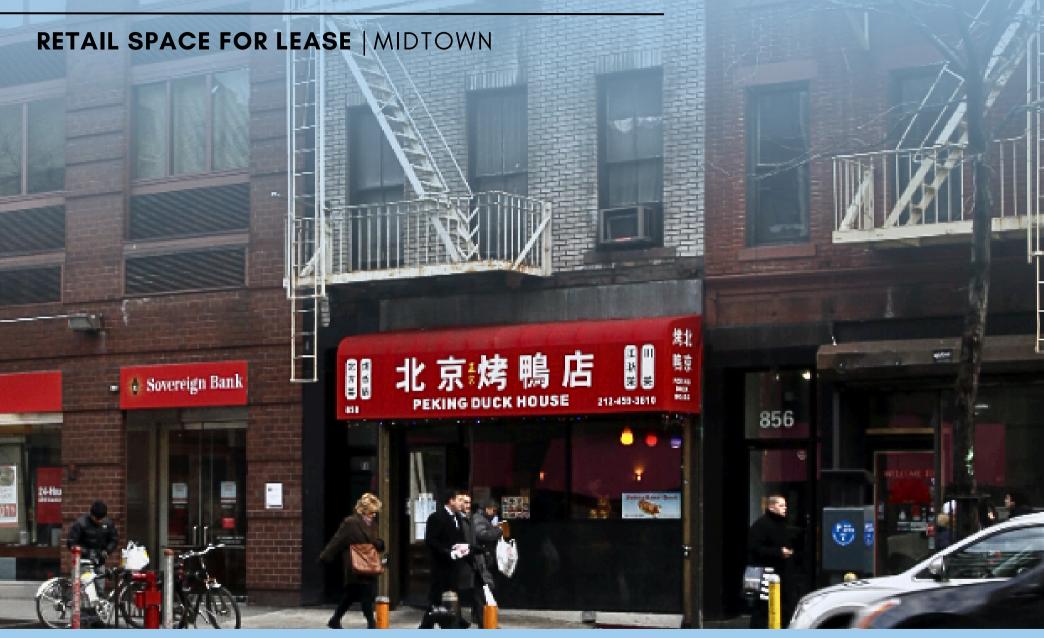

#### **OFFERING SUMMARY**

Located at 858 Eighth Avenue in the bustling Midtown neighborhood of New York City, this prime retail space offers 1,800 square feet of versatile, vented space with a full basement. Situated on a vibrant stretch of 8th Avenue, your business will be in excellent company with neighbors like Dunkin, Chipotle, and Dig. This location boasts high foot traffic and visibility, ideal for a variety of retail or dining concepts. All uses are considered.

#### **HIGHLIGHTS**

- 1,800 square feet
- Vented
- Full basement
- Prime 8th Avenue location
- Neighbors inclide: Dunkin, Chipotle and Dig
- All uses considered