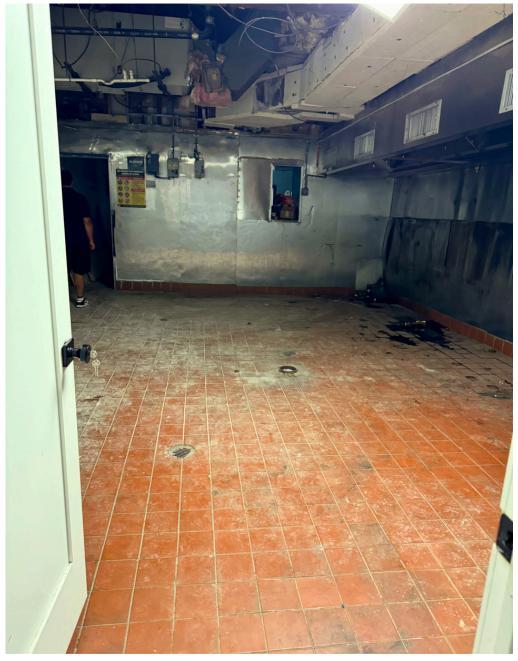

#### **OFFERING SUMMARY**

Located at 858 Eighth Avenue in the bustling Midtown neighborhood of New York City, this prime retail space offers 1,800 square feet of versatile, vented space with a full basement. Situated on a vibrant stretch of 8th Avenue, your business will be in excellent company with neighbors like Dunkin, Chipotle, and Dig. This location boasts high foot traffic and visibility, ideal for a variety of retail or dining concepts. All uses are considered.

#### **HIGHLIGHTS**

- 1,800 square feet
- Vented
- Full basement
- Prime 8th Avenue location
- Neighbors inclide: Dunkin, Chipotle and Dig
- All uses considered