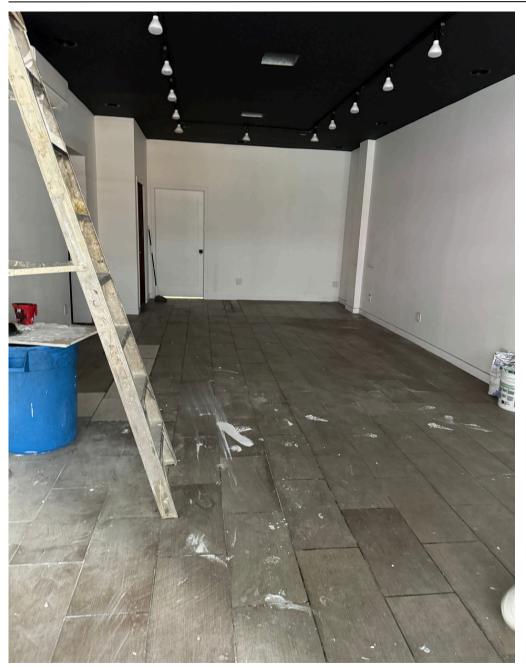

#### **OFFERING SUMMARY**

Located at 858 Eighth Avenue in the bustling Midtown neighborhood of New York City, this prime retail space offers 1,800 square feet of versatile, vented space with a full basement. Situated on a vibrant stretch of 8th Avenue, your business will be in excellent company with neighbors like Dunkin, Chipotle, and Dig. This location boasts high foot traffic and visibility, ideal for a variety of retail or dining concepts. All uses are considered.

#### **HIGHLIGHTS**

- 1,800 square feet
- Vented
- Full basement
- Prime 8th Avenue location
- Neighbors inclide: Dunkin, Chipotle and Dig
- All uses considered