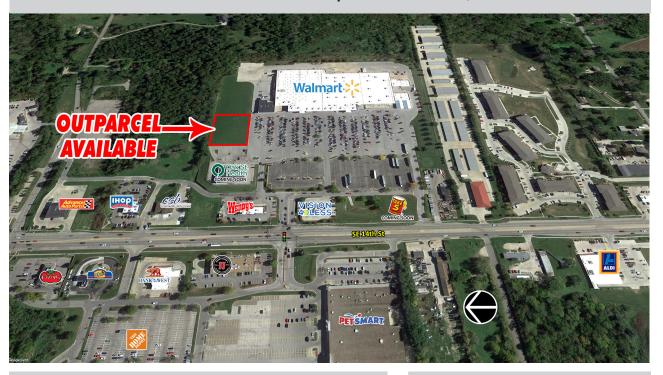

### **Development Lot for Ground Lease**

Business opportunities in a great location!
One outparcel is available in this 243,000 SF shopping center anchored by Walmart Supercenter.
Located just north of Southridge Mall on one of Des Moines' most traveled corridors. This center is between Hwy 5 and I-235 and is located in an area of high density retail and residential. You will find great visibility in this space as it sits high above Southeast 14th St.

### **FEATURES**

- Outparcel size is negotiable
- Ground lease rate: \$1.50/SF/year
- Build to suit offers will be considered