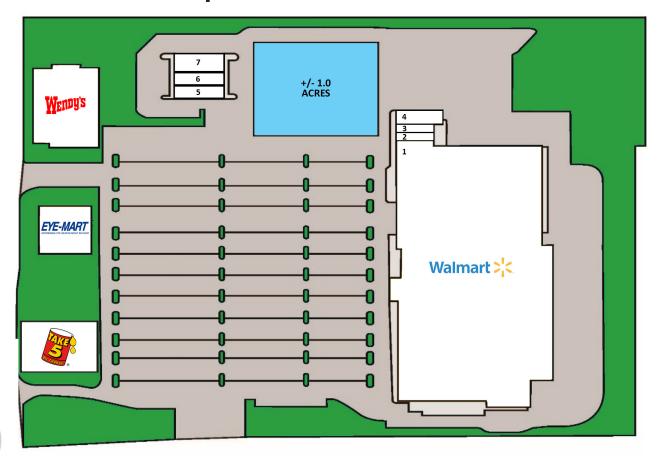

### **Development Lot for Ground Lease**

| 1. | Walmart Supercenter 2 | 224,261 sq. ft. | 4.   | Rent-A-Center     | 4,003 sq. ft. |
|----|-----------------------|-----------------|------|-------------------|---------------|
| 2. | Sally Beauty          | 1,611 sq. ft.   | 5-6. | The Laundry Place | 3,570 sq. ft. |
| 3. | Top Nails             | 1,600 sq. ft.   | 7.   | Oak Street Health | 8,624 sq. ft. |