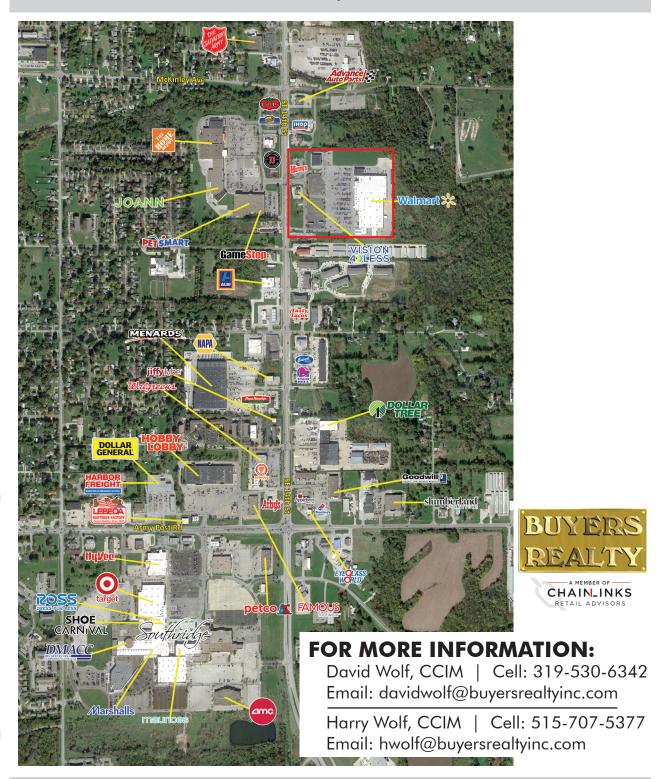

### **Development Lot for Ground Lease**

Business opportunities in a great location!
One outparcel is available in this 243,000 SF shopping center anchored by Walmart Supercenter.
Located just north of Southridge Mall on one of Des Moines' most traveled corridors. This center is between Hwy 5 and I-235 and is located in an area of high density retail and residential. You will find great visibility in this space as it sits high above Southeast 14th St.

### FOR MORE INFORMATION:

David Wolf, CCIM | Cell: 319-530-6342 Email: davidwolf@buyersrealtyinc.com

Harry Wolf, CCIM | Cell: 515-707-5377

Email: hwolf@buyersrealtyinc.com

4350 Westown Parkway Suite 100 West Des Moines, IA 50266 www.buyersrealtyinc.com 515-277-4000