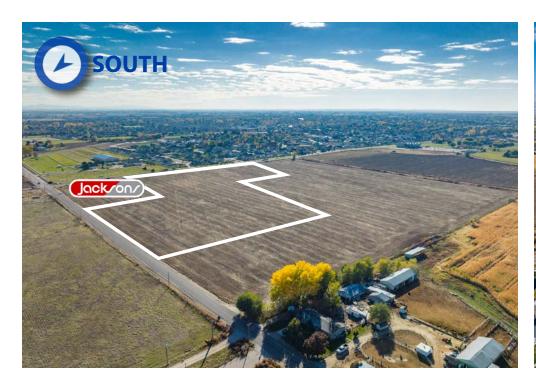

#### SAM MCCASKILL, CCIM

208.947.0804

sam@tokcommercial.com

HIGHLIGHT

Commercial development opportunity at hard corner location anchored by new construction Jacksons coming soon!

Perfect opportunity to deliver much-needed services to rapidly growing residential area.

20 minutes to I-84 and Caldwell, 30 minutes to downtown Nampa, and 45 minutes to downtown Boise.

Surrounded by residential development.

**LOT SIZE:** 12.68 Acres

**SALE PRICE:** \$4.418.726 (\$8.00 per SF)