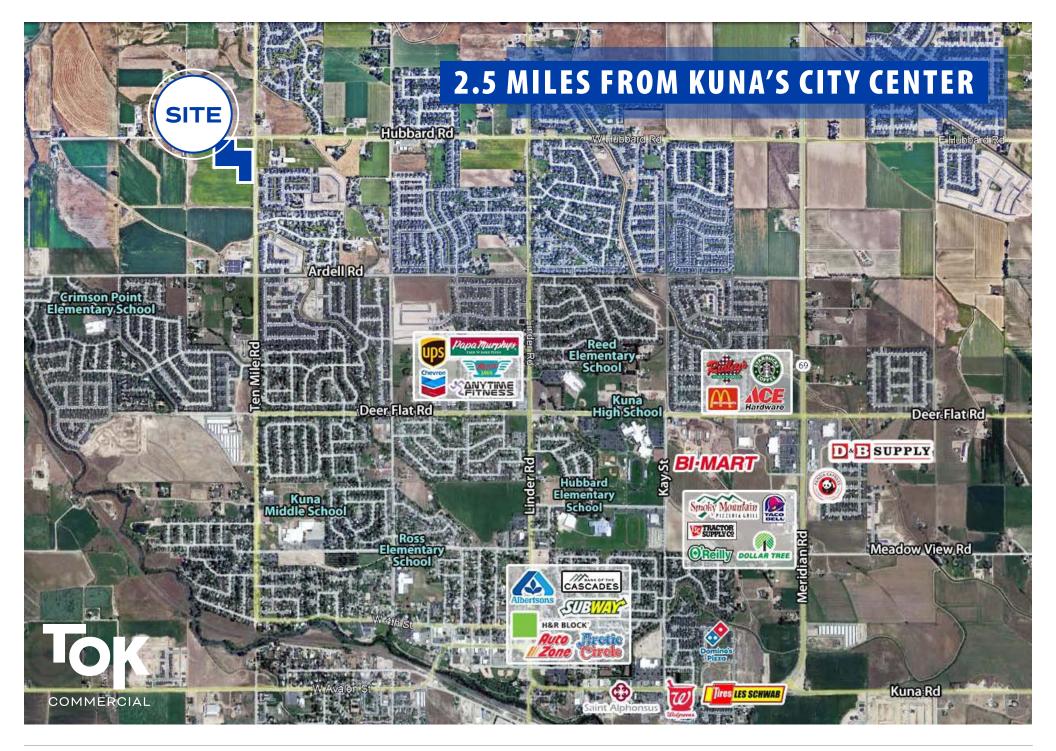

20 minutes to I-84 and Caldwell, 30 minutes to downtown Nampa, and 45 minutes to downtown Boise.

Surrounded by residential development.

**LOT SIZE:** 12.68 Acres

**SALE PRICE:** \$4.418.726 (\$8.00 per SF)

# SURROUNDED BY MORE THAN 3,600 ROOFTOPS! SURROUNDING LAND IS ANNEXED AND ZONED