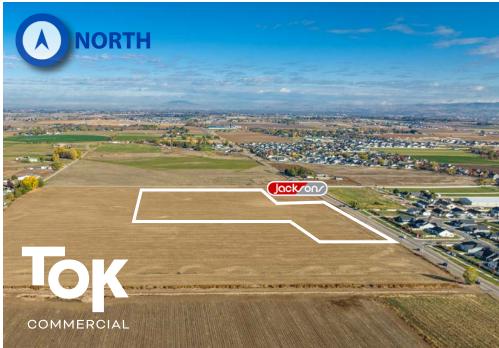

#### SAM MCCASKILL, CCIM

208.947.0804

sam@tokcommercial.com

HIGHLIGHT

Commercial development opportunity at hard corner location anchored by new construction Jacksons coming soon!

Perfect opportunity to deliver much-needed services to rapidly growing residential area.

20 minutes to I-84 and Caldwell, 30 minutes to downtown Nampa, and 45 minutes to downtown Boise.

Surrounded by residential development.

**LOT SIZE:** 12.68 Acres

**SALE PRICE:** \$4.418.726 (\$8.00 per SF)

**PARCEL NO:** S1315110055 ( A Portion Of)

UTILITIES: Contact Agent

**FUTURE ZONING:** City of Kuna, C-1

Neighborhood Commercial

UPDATED: 11.8.2023