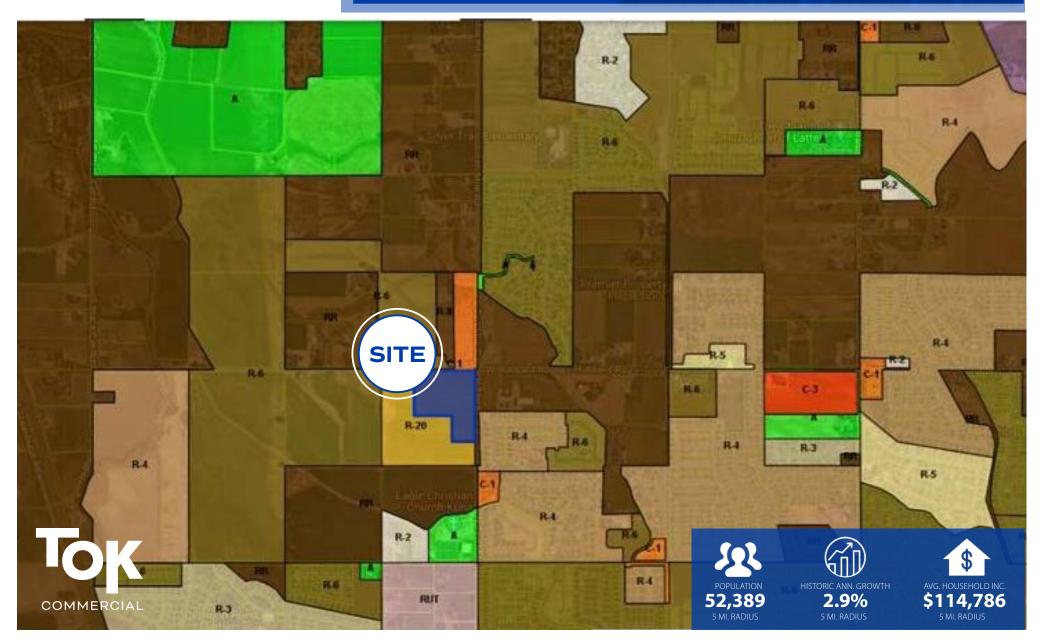

## PROPERTY ZONING

### C-1, NEIGHBORHOOD COMMERCIAL

The purpose of the C-1 district is to accommodate a wide variety of low impact commercial activities to meet the daily needs of nearby neighborhood residents. This district is an appropriate designation for a neighborhood center and mixed-use to be established.

- Should have direct access to collector or arterial roadways.
- Appropriate designation for a neighborhood center and mixed-use to be established.

ADDITIONAL ZONING INFO >>

LAND USE TABLE >>