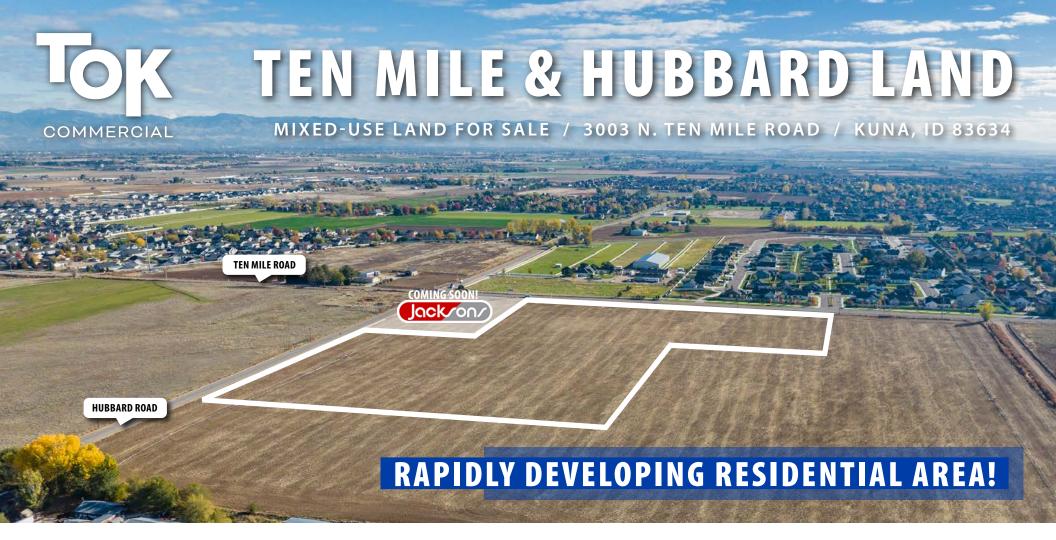

#### SAM MCCASKILL, CCIM

208.947.0804

sam@tokcommercial.com

HIGHLIGHT

Commercial development opportunity at hard corner location anchored by new construction Jacksons coming soon!

Perfect opportunity to deliver much-needed services to rapidly growing residential area.

20 minutes to I-84 and Caldwell, 30 minutes to downtown Nampa, and 45 minutes to downtown Boise.

Surrounded by residential development.

**LOT SIZE:** 12.68 Acres

**SALE PRICE:** \$4.418.726 (\$8.00 per SF)