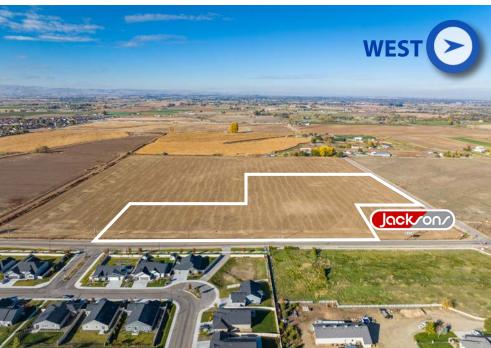

#### SAM MCCASKILL, CCIM

208.947.0804

sam@tokcommercial.com

HIGHLIGHT

Commercial development opportunity at hard corner location anchored by new construction Jacksons coming soon!

Perfect opportunity to deliver much-needed services to rapidly growing residential area.

20 minutes to I-84 and Caldwell, 30 minutes to downtown Nampa, and 45 minutes to downtown Boise.

Surrounded by residential development.

**LOT SIZE:** 12.68 Acres

**SALE PRICE:** \$4.418.726 (\$8.00 per SF)