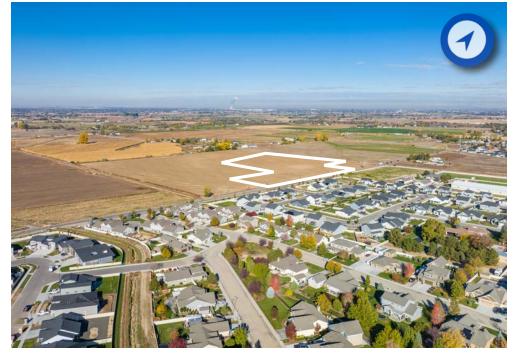

#### SAM MCCASKILL, CCIM

208.947.0804

sam@tokcommercial.com

HIGHLIGHT

Commercial development opportunity at hard corner location anchored by new construction Jacksons coming soon!

Perfect opportunity to deliver much-needed services to rapidly growing residential area.

20 minutes to I-84 and Caldwell, 30 minutes to downtown Nampa, and 45 minutes to downtown Boise.

Surrounded by residential development.

**LOT SIZE:** 12.68 Acres

**SALE PRICE:** \$4.418.726 (\$8.00 per SF)

# SURROUNDED BY MORE THAN 3,600 ROOFTOPS! SURROUNDING LAND IS ANNEXED AND ZONED