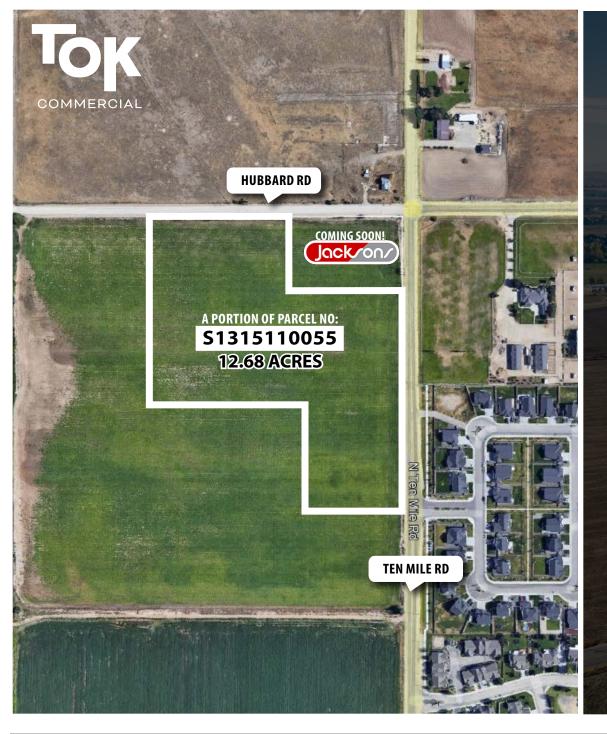

20 minutes to I-84 and Caldwell, 30 minutes to downtown Nampa, and 45 minutes to downtown Boise.

Surrounded by residential development.

**LOT SIZE:** 12.68 Acres

**SALE PRICE:** \$4.418.726 (\$8.00 per SF)

**PARCEL NO:** S1315110055 ( A Portion Of)

UTILITIES: Contact Agent

**FUTURE ZONING:** City of Kuna, C-1

Neighborhood Commercial

UPDATED: 11.8.2023