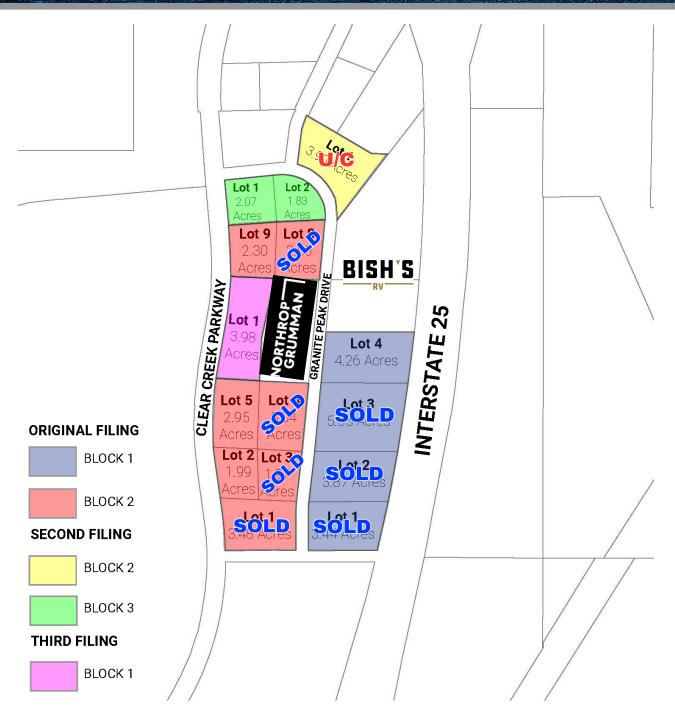

### PLAT MAP Multiple Filings

## LOT PRICING

\*\*Subject To Change

| Filing   | Lot | Block | Acres | List Price   |
|----------|-----|-------|-------|--------------|
| Original | 4   | 1     | 4.26  | \$740,000.00 |
| Original | 3   | 1     | 5.55  | SOLD         |
| Original | 2   | 1     | 3.87  | SOLD         |
| Original | 1   | 1     | 3.44  | SOLD         |
| Original | 1   | 2     | 3.48  | SOLD         |
| Original | 2   | 2     | 1.99  | \$390,000.00 |
| Original | 3   | 2     | 1.97  | SOLD         |
| Original | 4   | 2     | 3.04  | SOLD         |
| Original | 5   | 2     | 2.95  | \$480,000.00 |
| 2nd      | 1   | 2     | 3.9   | PENDING      |
| 2nd      | 1   | 3     | 2.07  | \$400,000.00 |
| 2nd      | 2   | 3     | 1.83  | \$350,000.00 |
| Original | 8   | 2     | 2.55  | SOLD         |
| Original | 9   | 2     | 2.3   | \$400,000.00 |
| 3rd      | 1   | 1     | 3.98  | \$650,000.00 |