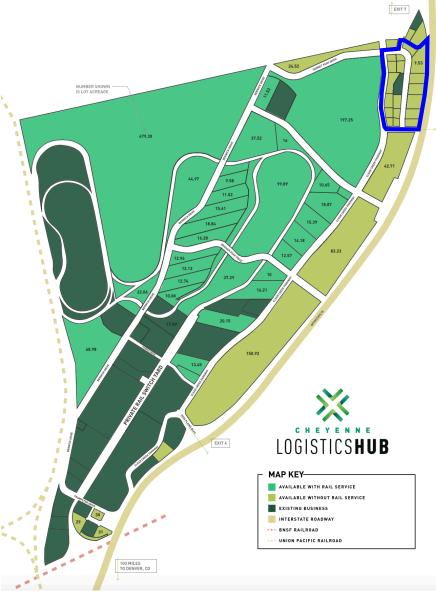

### **SUMMARY:**

15 Prime Commercial/Industrial lots located in The Cheyenne Logistics Hub. These lots range in sizes of 1.83-5.5 Acres in Light Industrial Zoning, with direct access to Interstate 25.

255 Storey Blvd, Cheyenne, WY, 82009 www.propertyex.com www.grahamgroupcre.com

### PLAT MAP Multiple Filings