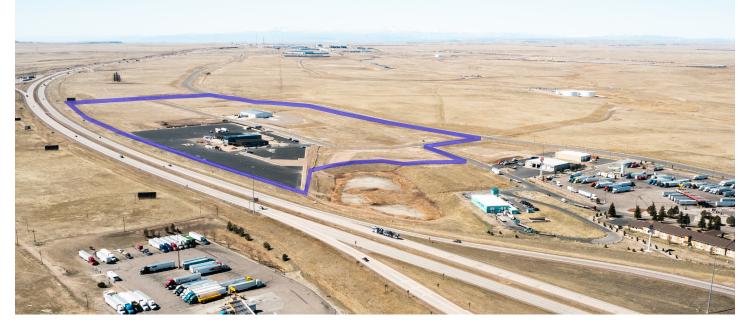

### **SUMMARY:**

15 Prime Commercial/Industrial lots located in The Cheyenne Logistics Hub. These lots range in sizes of 1.83-5.5 Acres in Light Industrial Zoning, with direct access to Interstate 25.

255 Storey Blvd, Cheyenne, WY, 82009 www.propertyex.com www.grahamgroupcre.com

### **OVERVIEW:**

Premiere Industrial lots located in the Cheyenne Logisitics Hub just West of Intersate-25 between the Clear Creek Interchange (Exit 4) and College Drive Interchange (Exit 7). This world-class park provides users access to the resources and systems they need on a larger scale.

Scan QR Code on Your Phone/Camera For A "Birds Eye View"