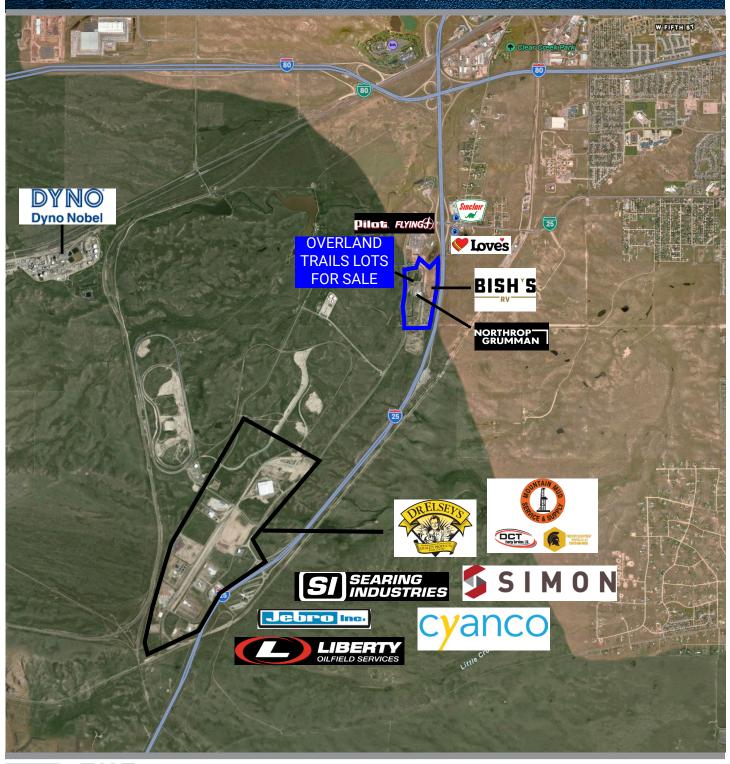

#### LOCATION:

Located just West of Intersate 25 between the Clear Creek Interchange (Exit 4) and College Drive Interchange (Exit 7).

### **SUMMARY:**

15 Prime Commercial/Industrial lots located in The Cheyenne Logistics Hub. These lots range in sizes of 1.83-5.5 Acres in Light Industrial Zoning, with direct access to Interstate 25.

255 Storey Blvd, Cheyenne, WY, 82009 www.propertyex.com www.grahamgroupcre.com

### **OVERVIEW:**

Premiere Industrial lots located in the Cheyenne Logisitics Hub just West of Intersate-25 between the Clear Creek Interchange (Exit 4) and College Drive Interchange (Exit 7). This world-class park provides users access to the resources and systems they need on a larger scale.

# STREET MAP

255 Storey Blvd, Cheyenne, WY, 82009 www.propertyex.com www.grahamgroupcre.com